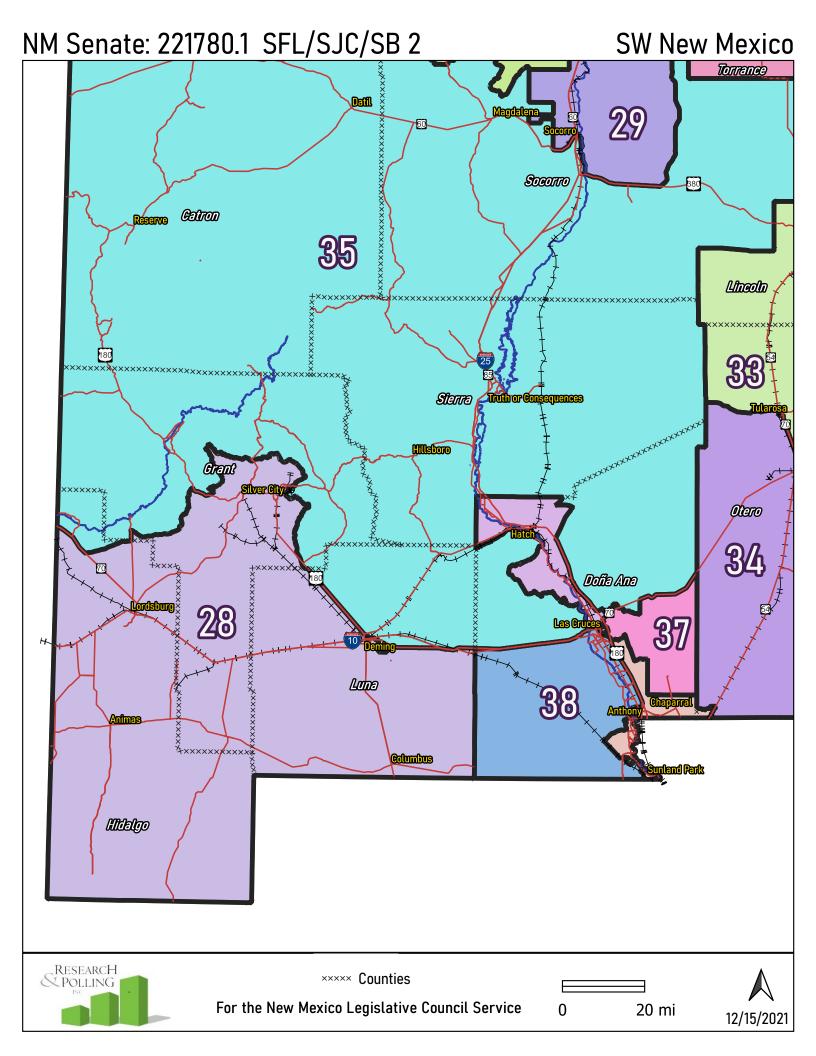

NM Senate: 221780.1 SFL/SJC/SB 2 SE New Mexico Torrance De Baca Socorro × Roosevelt <u>Litreoln</u> 33 *Chaves* 380 <u>L</u>00 *Otero* 41

NM Senate: 221780.1 SFL/SJC/SB 2 Greater Albuquerque Sandoval Ranchito Progress Blvd NW 45th Ave NW Progress Blvd NE King Elvd Nizz 22th Ave NW 25th Ave NW Psodel Volcentia 19thA 19th Ave NW Sandia Blvd **Sandia Rueblo** Southern Blvd SW 17th Ave SW Tranway Rd NE **Taylor Ran** 20 Comanche Rd N /arta Rd NE Menaul Blvd NE lowan School Rd NE Constitution Ave NE Indian School Rd NE Ch Copper Ave NE Zuni Rd SE Cent Central Ave NW **HardinSt** 19 Grant Rd Mr 2 Crant Rd Pajarito RdSW 14 Pajarito Rd (Diri) Bernalillo Indian Sve Rte 613 30 Indian Sve Rte (0) STATE AND TO Indian Sve Rte 61 Valenda RESEARCH For the New Mexico **Precincts** POLLING Legislative Council Service XXX Counties 3 mi 12/15/2021