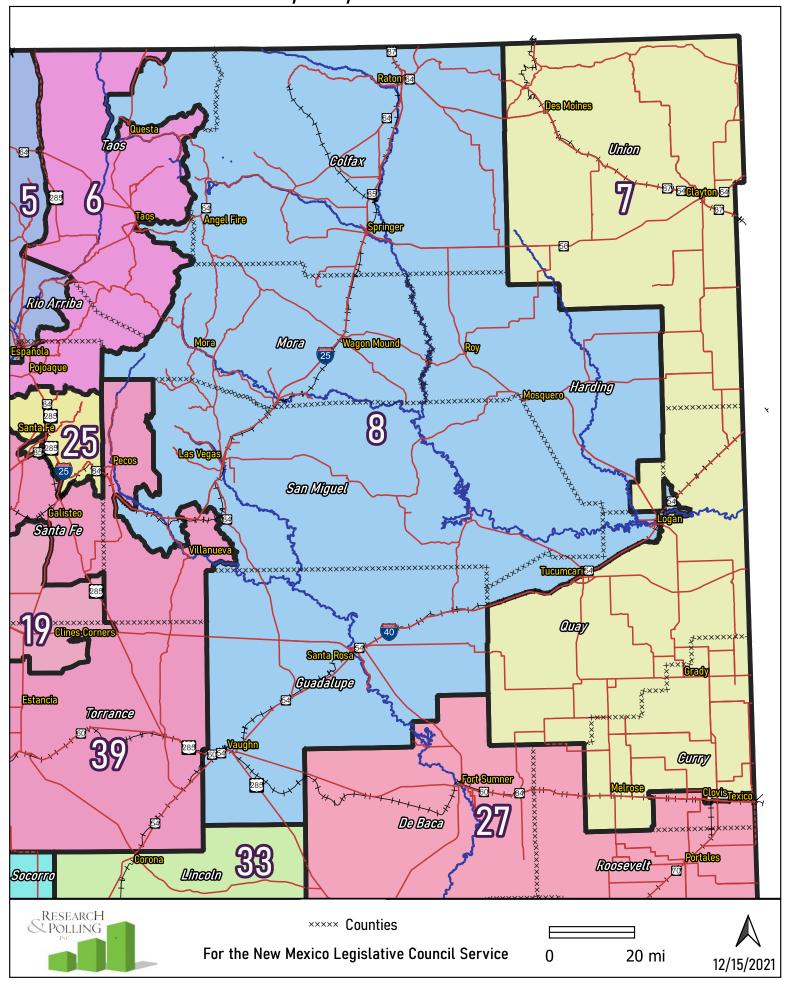

NM Senate: 221780.1 SFL/SJC/SB 2 SE New Mexico Torrance De Baca Socorro × Roosevelt <u>Litreoln</u> 33 *Chaves* 380 <u>L</u>00 *Otero* 41

NM Senate: 221780.1 SFL/SJC/SB 2 Greater Albuquerque Sandoval Ranchito Progress Blvd NW 45th Ave NW Progress Blvd NE King Elvd Nizz 22th Ave NW 25th Ave NW Psodel Volcentia 19thA 19th Ave NW Sandia Blvd **Sandia Rueblo** Southern Blvd SW 17th Ave SW Tranway Rd NE **Taylor Ran** 20 Comanche Rd N /arta Rd NE Menaul Blvd NE lowan School Rd NE Constitution Ave NE Indian School Rd NE Ch Copper Ave NE Zuni Rd SE Cent Central Ave NW **HardinSt** 19 Grant Rd Mr 2 Crant Rd Pajarito RdSW 14 Pajarito Rd (Diri) Bernalillo Indian Sve Rte 613 30 Indian Sve Rte (0) STATE AND TO Indian Sve Rte 61 Valenda RESEARCH For the New Mexico **Precincts** POLLING Legislative Council Service XXX Counties 3 mi 12/15/2021