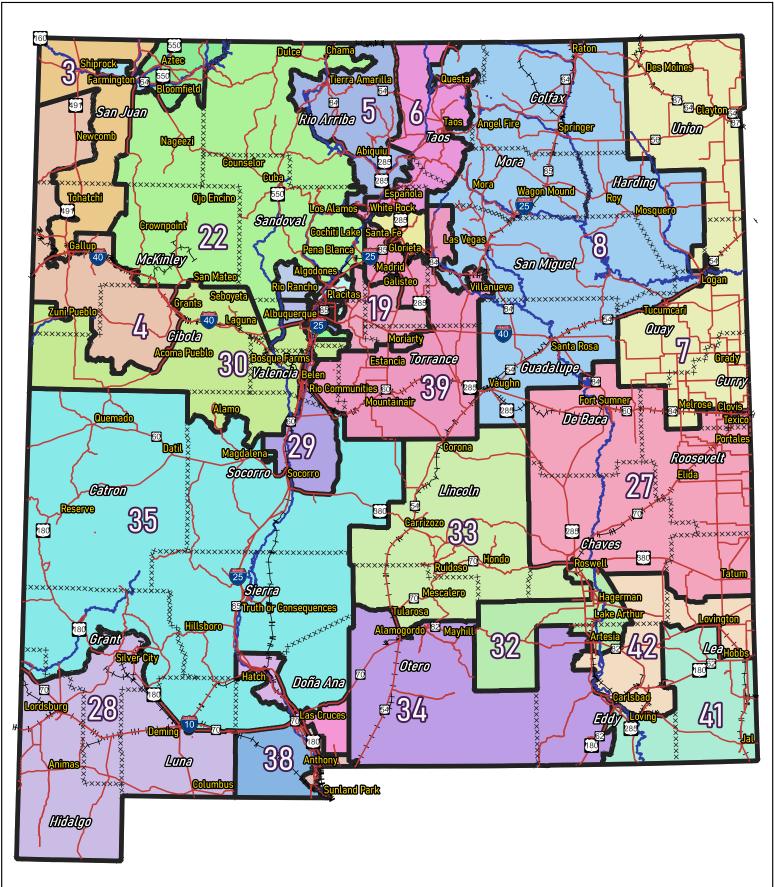

NM Senate: 221780.1 SFL/SJC/SB 2 SE New Mexico Torrance De Baca Socorro × Roosevelt <u>Litreoln</u> 33 *Chaves* 380 <u>L</u>00 *Otero* 41

NM Senate: 221780.1 SFL/SJC/SB 2 Greater Albuquerque Sandoval Ranchito Progress Blvd NW 45th Ave NW Progress Blvd NE King Elvd Nizz 22th Ave NW 25th Ave NW Psodel Volcentia 19thA 19th Ave NW Sandia Blvd **Sandia Rueblo** Southern Blvd SW 17th Ave SW Tranway Rd NE **Taylor Ran** 20 Comanche Rd N /arta Rd NE Menaul Blvd NE lowan School Rd NE Constitution Ave NE Indian School Rd NE Ch Copper Ave NE Zuni Rd SE Cent Central Ave NW **HardinSt** 19 Grant Rd Mr 2 Crant Rd Pajarito RdSW 14 Pajarito Rd (Diri) Bernalillo Indian Sve Rte 613 30 Indian Sve Rte (0) STATE AND TO Indian Sve Rte 61 Valenda RESEARCH For the New Mexico **Precincts** POLLING Legislative Council Service XXX Counties 3 mi 12/15/2021