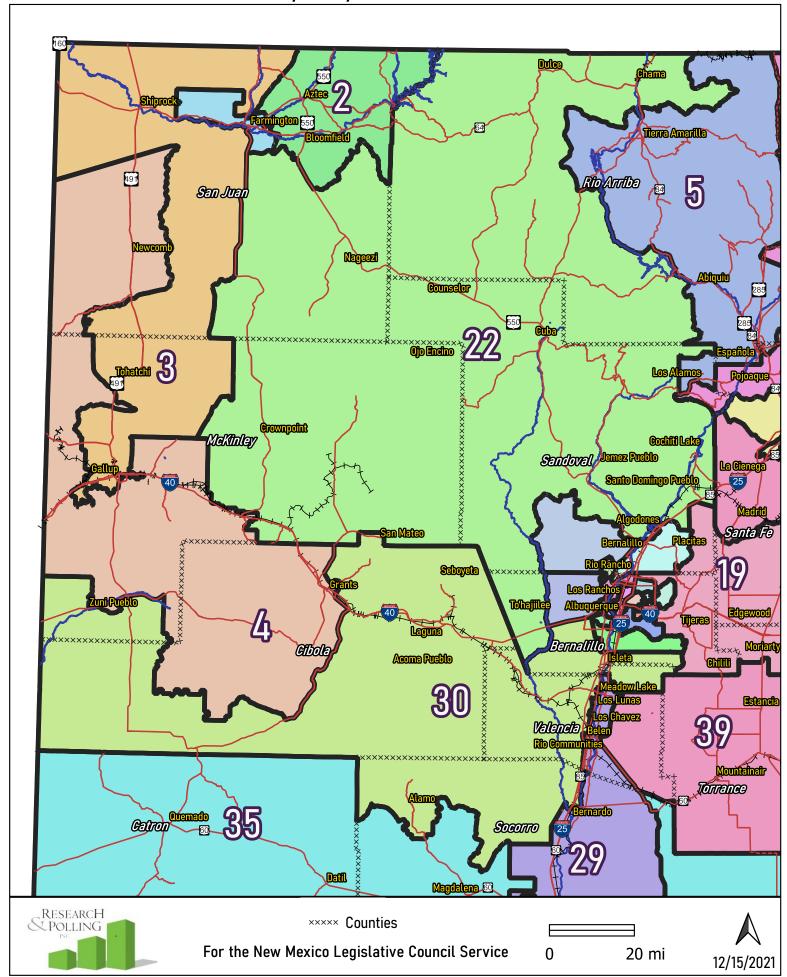

NM Senate: 221780.1 SFL/SJC/SB 2 SE New Mexico Torrance De Baca Socorro × Roosevelt <u>Litreoln</u> 33 *Chaves* 380 <u>L</u>00 *Otero* 41

NM Senate: 221780.1 SFL/SJC/SB 2 Greater Albuquerque Sandoval Ranchito Progress Blvd NW 45th Ave NW Progress Blvd NE King Elvd Nizz 22th Ave NW 25th Ave NW Psodel Volcentia 19thA 19th Ave NW Sandia Blvd **Sandia Rueblo** Southern Blvd SW 17th Ave SW Tranway Rd NE **Taylor Ran** 20 Comanche Rd N /arta Rd NE Menaul Blvd NE lowan School Rd NE Constitution Ave NE Indian School Rd NE Ch Copper Ave NE Zuni Rd SE Cent Central Ave NW **HardinSt** 19 Grant Rd Mr 2 Crant Rd Pajarito RdSW 14 Pajarito Rd (Diri) Bernalillo Indian Sve Rte 613 30 Indian Sve Rte (0) STATE AND TO Indian Sve Rte 61 Valenda RESEARCH For the New Mexico **Precincts** POLLING Legislative Council Service XXX Counties 3 mi 12/15/2021