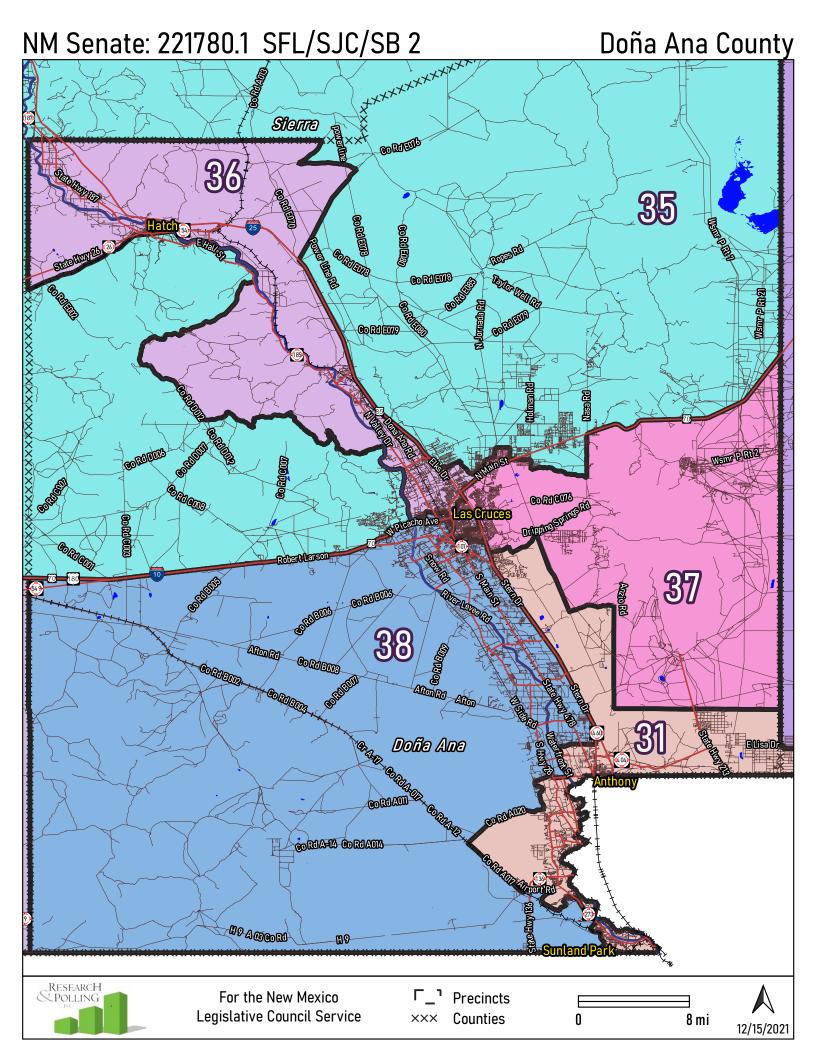

NM Senate: 221780.1 SFL/SJC/SB 2 **Greater Las Cruces** CORDEDEN CoRdE079 GoRd DOSp Salim Rd & el Centro Rd Perchiree Hills RdCo Rd D037A Dolla Ana Official Strings & coRdC076 37 CORDENSO **COROLLO** CoRd E003 VadoRd AftonRd W Afton Rd CORd BOOS Grades Office Rd 24 Stele Hwy 404 RESEARCH POLLING For the New Mexico **Precincts** Legislative Council Service XXX Counties 0 4 mi 12/15/2021