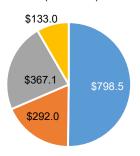

Chart 2. 2025 Capital
Outlay
All Funding Sources
Total \$1.6 Billion
(in millions)

- General Fund
- Severance Tax Bonds
- Earmark Funds
- Other State Funds

Source: LFC files

Funding Levels for Local Projects: Local projects are most commonly impacted by piecemeal funding and it remains difficult for legislators to fund higher dollar local projects. This session, a bipartisan group of House and Senate members directed roughly \$50 million to complete funding for a group of projects after the governor and legislators had made individual funding decisions. This effort allowed the Legislature to appropriate larger sums to some local projects. Otherwise, however, the local projects that receive multimillion dollar appropriations are almost exclusively those sponsored by the governor (sometimes with accompanying funds from individual legislators). Only two of the local capital appropriations of \$3 million or more were not sponsored by either the governor or the bipartisan House and Senate group. (See Table 1.)