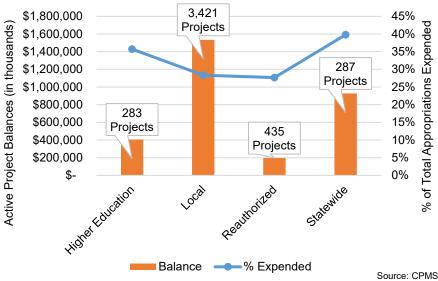

# Outstanding capital funds total \$5.4 billion

At the end of the third quarter of FY25, outstanding capital outlay balances totaled an estimated \$5.4 billion across more than 4,700 active projects. The unspent funds include projects authorized by the Legislature (\$3 billion), projects funded through severance tax bond earmark programs (\$635.9 million), supplemental severance tax bonds for public school construction (\$1.7 billion), and 2021/2022 special appropriations to capital projects (\$197.3 million).

# **Key Points**

- Balances do not yet include 2025 projects nor 2024 projects funded with general obligation bonds, which were approved by voters in last November's election. The Board of Finance will sell the GO bonds totaling approximately \$288 million—this month.
- An estimated \$361 million was spent in the last two quarters on legislatively authorized capital projects, or 11 percent of the balance in the first quarter of the fiscal year.
- More than half—55 percent—of legislative project balances are from the general fund (\$1.7 billion) and a third are from severance tax bonds (\$1 billion). Projects funded with general obligations bonds make up 7 percent of legislative project balances (\$211.8 million). Seventy-three percent of outstanding projects are local, representing 28 percent of outstanding balances (\$1.5 billion).
- The Legislature has made recent progress to improve the capital outlay system and can build on that success this interim.

## \$1 Million and Greater Report - Attachment A

LFC's \$1 million and greater report for the third quarter of FY25 provides updates on 717 active or recently closed projects with appropriations totaling \$4.3 billion.