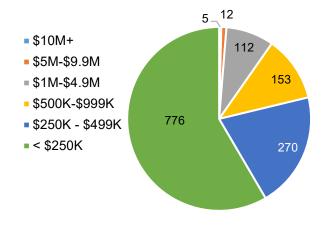

Nearly 60 percent of local capital appropriations in 2025 were for \$250 thousand or less and only about 130 appropriations—less than 10 percent—were for \$1 million or more. Appropriations above \$5 million were even more rare, with less than 20 of more than 1,300 local projects receiving those sums.

Chart 3. 2025 Local General Fund Capital Projects

Source: LFC files

Table 1. Largest Local Capital Appropriations (in thousands)

| (11                                                                   | i inousand | 3)          |           |
|-----------------------------------------------------------------------|------------|-------------|-----------|
| DFA Housing Projects<br>Statewide                                     | Statewide  | \$13,500.00 | Gov       |
| Curry County Waterlines                                               | Curry      | \$12,000.00 | Gov / H-S |
| UNM Stadium Plan                                                      | Bernalillo | \$11,000.00 | Gov       |
| ABQ-Bern Co WUA<br>Water Reuse Plan<br>Design                         | Bernalillo | \$10,295.00 | Gov       |
| Northern New Mexico<br>Reproductive Health<br>Clinic                  | Unknown    | \$10,000.00 | Gov       |
| Tierra Contenta<br>Affordable Housing<br>Infrastructure               | Santa Fe   | \$8,975.00  | Gov       |
| Valencia County Acute<br>Care Hospital                                | Valencia   | \$8,500.00  | Gov       |
| Taos Recycling Center                                                 | Taos       | \$8,000.00  | Gov       |
| ABQ Affordable Housing Acquisition                                    | Bernalillo | \$7,562.00  | Gov       |
| Colfax County Special<br>Hospital District Long<br>Term Care Facility | Colfax     | \$7,475.00  | H-S       |
| Crisis Triage Center<br>Construct                                     | San Juan   | \$7,000.00  | Gov       |
| ENMU Student<br>Academic Services<br>Building                         | Roosevelt  | \$6,500.00  | Gov / H-S |
| Las Cruces Mental<br>Health Crisis Facility                           | Dona Ana   | \$5,500.00  | Gov / H-S |
| Bernalillo Fire Station                                               | Sandoval   | \$5,400.00  | Gov / H-S |
| Angel Fire Fire Station                                               | Colfax     | \$5,220.00  | Gov       |
| Museum Hill Property<br>Acquisition                                   | Santa Fe   | \$5,100.00  | Gov       |
| Rio Rancho Fire Station 8                                             | Sandoval   | \$5,000.00  | Gov / H-S |
| Skilled Nursing Facility                                              | Rio Arriba | \$4,870.00  | Gov / H-S |
| North Domingo Baca<br>Aquatic Center                                  | Bernalillo | \$4,020.00  | Indiv Leg |
| Pojoaque Down<br>Improvements                                         | Santa Fe   | \$4,000.00  | Gov       |
| Torrance County Admin Office                                          | Torrance   | \$3,750.00  | Gov       |
| Espanola Fire Training Facility                                       | Rio Arriba | \$3,310.00  | Gov       |
| Rio Arriba County Public<br>Safety Complex                            | Rio Arriba | \$3,300.00  | Gov       |
| Otero County Public<br>Safety Complex                                 | Otero      | \$3,125.00  | Indiv Leg |
| Santa Fe MRC Soccer<br>Valley Expand                                  | Santa Fe   | \$3,000.00  | Gov       |
| Jemez Pueblo<br>Community Complex                                     | Sandoval   | \$3,000.00  | Gov / H-S |