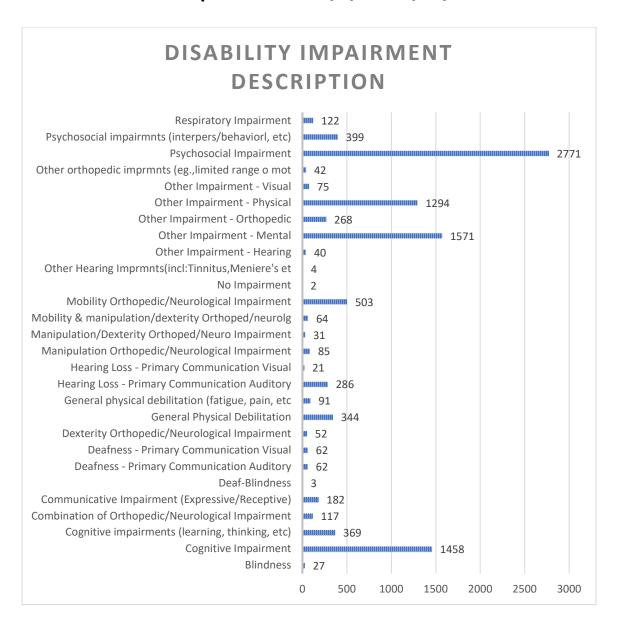

## Disability Impairment Description Participants Served 7/1/18 – 6/30/19

## Disability Impairment Description Participants Served 7/1/18 – 6/30/19

| Disability Impairment Description                  | Count |
|----------------------------------------------------|-------|
| Blindness                                          | 27    |
| Cognitive Impairment                               | 1458  |
| Cognitive impairments (learning, thinking, etc)    | 369   |
| Combination of Orthopedic/Neurological Impairment  | 117   |
| Communicative Impairment (Expressive/Receptive)    | 182   |
| Deaf-Blindness                                     | 3     |
| Deafness - Primary Communication Auditory          | 62    |
| Deafness - Primary Communication Visual            | 62    |
| Dexterity Orthopedic/Neurological Impairment       | 52    |
| General Physical Debilitation                      | 344   |
| General physical debilitation (fatigue, pain, etc  | 91    |
| Hearing Loss - Primary Communication Auditory      | 286   |
| Hearing Loss - Primary Communication Visual        | 21    |
| Manipulation Orthopedic/Neurological Impairment    | 85    |
| Manipulation/Dexterity Orthoped/Neuro Impairment   | 31    |
| Mobility & manipulation/dexterity Orthoped/neurolg | 64    |
| Mobility Orthopedic/Neurological Impairment        | 503   |
| No Impairment                                      | 2     |
| Other Hearing Imprmnts(incl:Tinnitus,Meniere's et  | 4     |
| Other Impairment - Hearing                         | 40    |
| Other Impairment - Mental                          | 1571  |
| Other Impairment - Orthopedic                      | 268   |
| Other Impairment - Physical                        | 1294  |
| Other Impairment - Visual                          | 75    |
| Other orthopedic imprmnts (eg.,limited range o mot | 42    |
| Psychosocial Impairment                            | 2771  |
| Psychosocial impairmnts (interpers/behaviorl, etc) | 399   |
| Respiratory Impairment                             | 122   |