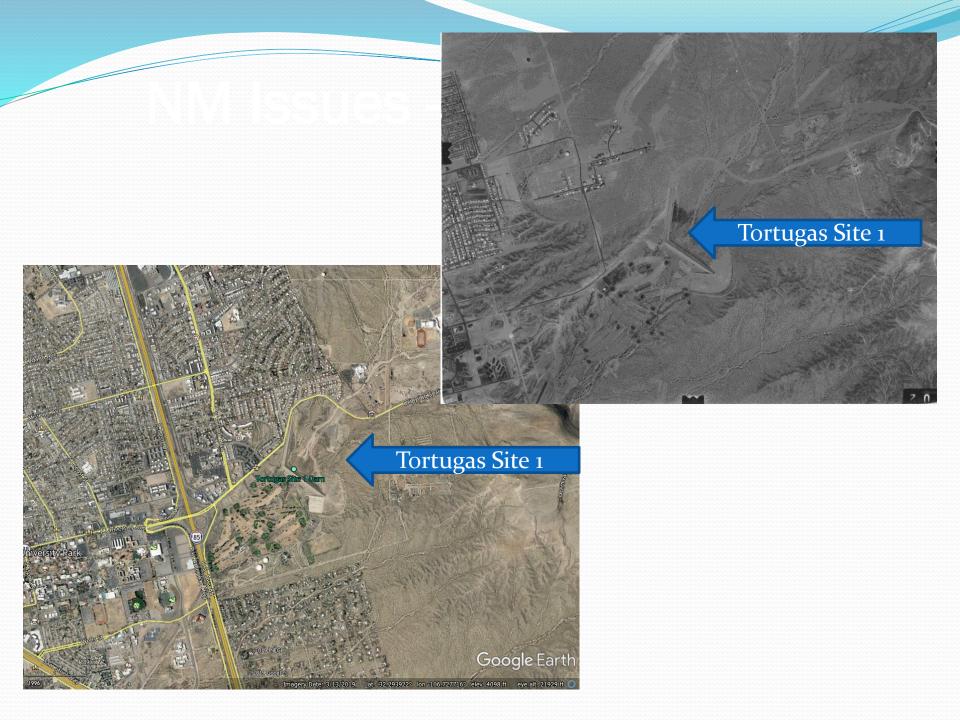

## Status of Dams – Rehab Planning

- Cimarroncito Dam– Colfax County
- Santa Cruz Site 1 Dam Rio Arriba County
- San Mateo Lake Dam Cibola County
- Nichols Dam Santa Fe County
- Bear Canyon Lake Dam Grant County
- Sebastian Martin Dams Rio Arriba County
- Tortugas Site 1 Dam, Dona Ana County
- Power Lake Dam—Guadalupe County
- Webster Dam Philmont Colfax County
- Upper Rio Hondo Site 1 Dam -- Lincoln County
- Lake Maloya Dam Colfax County
- Miami Lake Dam Colfax County
- Bonito Lake Dam Lincoln County
- Peterson Dam San Miguel County