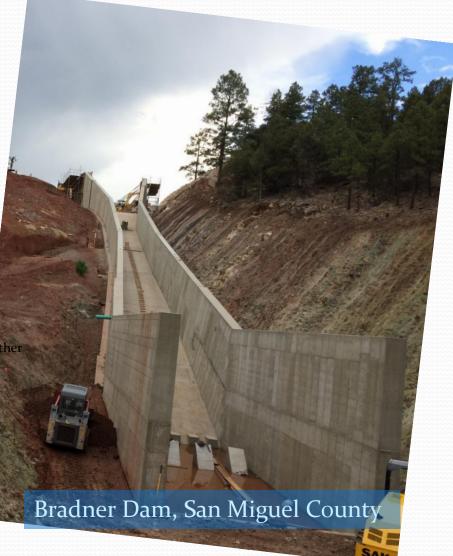

## Status of Dams – Rehab Planning

- Cimarroncito Dam– Colfax County
- Santa Cruz Site 1 Dam Rio Arriba County
- San Mateo Lake Dam Cibola County
- Nichols Dam Santa Fe County
- Bear Canyon Lake Dam Grant County
- Sebastian Martin Dams Rio Arriba County
- Tortugas Site 1 Dam, Dona Ana County
- Power Lake Dam—Guadalupe County
- Webster Dam Philmont Colfax County
- Upper Rio Hondo Site 1 Dam -- Lincoln County
- Lake Maloya Dam Colfax County
- Miami Lake Dam Colfax County
- Bonito Lake Dam Lincoln County
- Peterson Dam San Miguel County