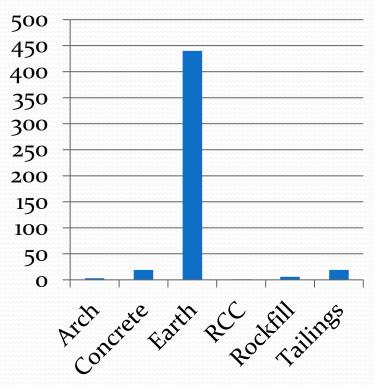

# New Mexico Water Infrastructure—Status of Dams



Eagle Nest Dam under construction Circa 1917

### NMOSE Dam Safety Bureau



Interstate Stream Commission

# NM Dam Safety Program





- <u>Enforcement of State</u>
  <u>Statute and NM Code.</u>
- 4 Dam Safety Engineers
  - Executive Assistant
  - Bureau Chief





Over 500 dams – 407 in the 2018 National Inventory of Dams -- 298 directly regulated by the State Engineer

### Dams in 29 of 33 Counties

All NMOSE dams have a Condition Rating and a Hazard Potential Rating

172 have potential to cause loss of life in a failure event

# New Mexico Dams

### Number of Dams by Purpose



### Number of Dams by Type



# New Mexico Issues – Age



# Status of Dams –

### **Incidents and Failures** 1890-2017

LAKE MALOYA DAM,

|               |                       |             |                 |          |                | FARMING TON DAM, 1942                                                                                                                                                                   |
|---------------|-----------------------|-------------|-----------------|----------|----------------|-----------------------------------------------------------------------------------------------------------------------------------------------------------------------------------------|
|               |                       |             |                 |          |                | DAM, 1980S