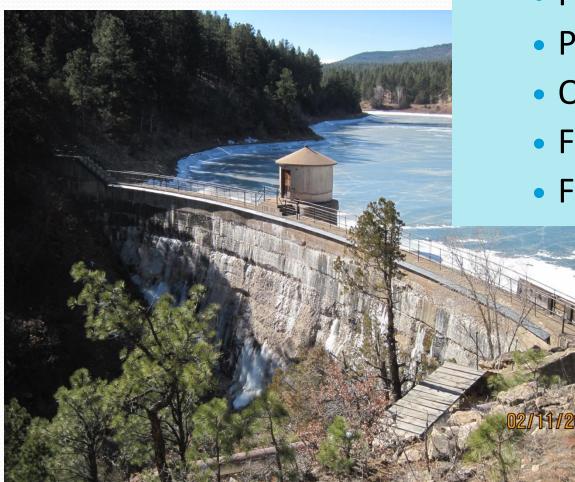

# Status of Dams – Rehabilitation Successes

Springer Lake Dam No. 2, Colfax County