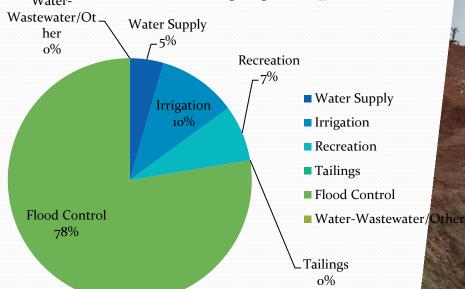

|
| 13 COLFAX     | UTE CREEK DAM         | NM00317     | D-317           | 36.58    | -105.1228 1982 | SLOPE FAILURE NO FAILED                                                                                                                                                                 |

BEELINE

# Status of Dams

- 60% of High Hazard potential dams will spillway capacity issues
- 33% with spillway capacity
  <30%</li>
- Uncertainty and Risk multiple dams
- 12 dams under State Engineer Order





# Status of Dams – Maintenance and

## Rehabilitation

#### Percentage of High Hazard Potential Dams Ranked Poor or Unsatisfactory by Purpose



# A Multi-million \$ Issue



## Status of Dams – Rehabilitation

## Successes



# Status of Dams – Rehabilitation Successes



Springer Lake Dam No. 2, Colfax County

## Status of Dams – Rehab Planning

- Cimarroncito Dam– Colfax County
- Santa Cruz Site 1 Dam Rio Arriba County
- San Mateo Lake Dam Cibola County
- Nichols Dam Santa Fe County
- Bear Canyon Lake Dam Grant County
- Sebastian Martin Dams Rio Arriba County
- Tortugas Site 1 Dam, Dona Ana County
- Power Lake Dam—Guadalupe County
- Webster Dam Philmont Colfax County
- Upper Rio Hondo Site 1 Dam -- Lincoln County
- Lake Maloya Dam Colfax County
- Miami Lake Dam Colfax County
- Bonito Lake Dam Lincoln County
- Peterson Dam San Miguel County

## **Dam Safety—A Shared Responsibility**



- Prioritization
- Project Management
- Ow