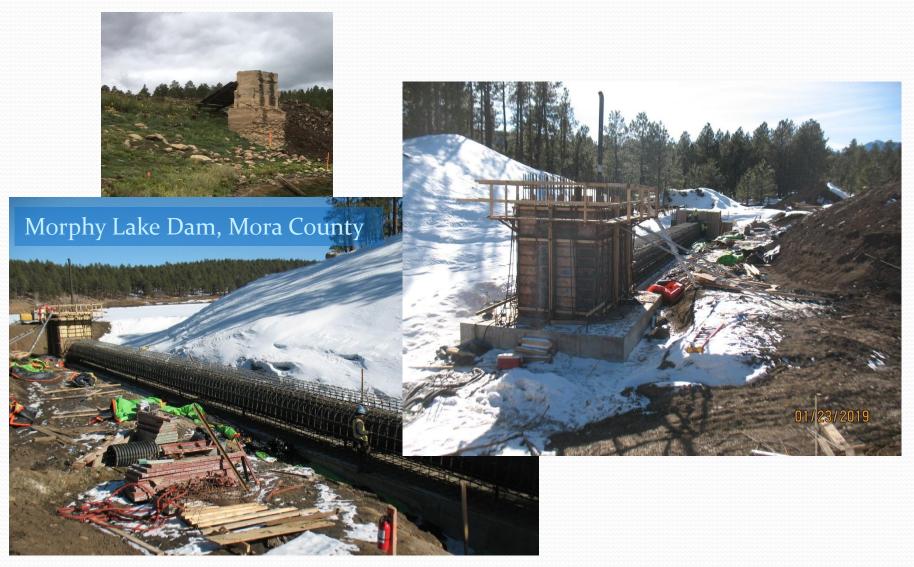

## Status of Dams – Rehab Planning

- Cimarroncito Dam– Colfax County
- Santa Cruz Site 1 Dam Rio Arriba County
- San Mateo Lake Dam Cibola County
- Nichols Dam Santa Fe County
- Bear Canyon Lake Dam Grant County
- Sebastian Martin Dams Rio Arriba County
- Tortugas Site 1 Dam, Dona Ana County
- Power Lake Dam—Guadalupe County
- Webster Dam Philmont Colfax County
- Upper Rio Hondo Site 1 Dam -- Lincoln County
- Lake Maloya Dam Colfax County
- Miami Lake Dam Colfax County
- Bonito Lake Dam Lincoln County
- Peterson Dam San Miguel County