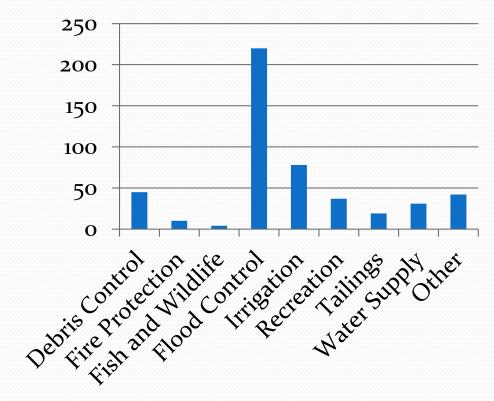

# New Mexico Water Infrastructure—Status of Dams



Eagle Nest Dam under construction Circa 1917

### NMOSE Dam Safety Bureau



Interstate Stream Commission

# NM Dam Safety Program





- <u>Enforcement of State</u>
  <u>Statute and NM Code.</u>
- 4 Dam Safety Engineers
  - Executive Assistant
  - Bureau Chief





Over 500 dams – 407 in the 2018 National Inventory of Dams -- 298 directly regulated by the State Engineer

### Dams in 29 of 33 Counties

All NMOSE dams have a Condition Rating and a Hazard Potential Rating

172 have potential to cause loss of life in a failure event

# New Mexico Dams

### Number of Dams by Purpose



### Number of Dams by Type



# New Mexico Issues – Age



# Status of Dams –

### **Incidents and Failures** 1890-2017

LAKE MALOYA DAM,

|               |                       |             |                 |          |                | FARMING TON DAM, 1942                                                                                                                                                                   |
|---------------|-----------------------|-------------|-----------------|----------|----------------|-----------------------------------------------------------------------------------------------------------------------------------------------------------------------------------------|
|               |                       |             |                 |