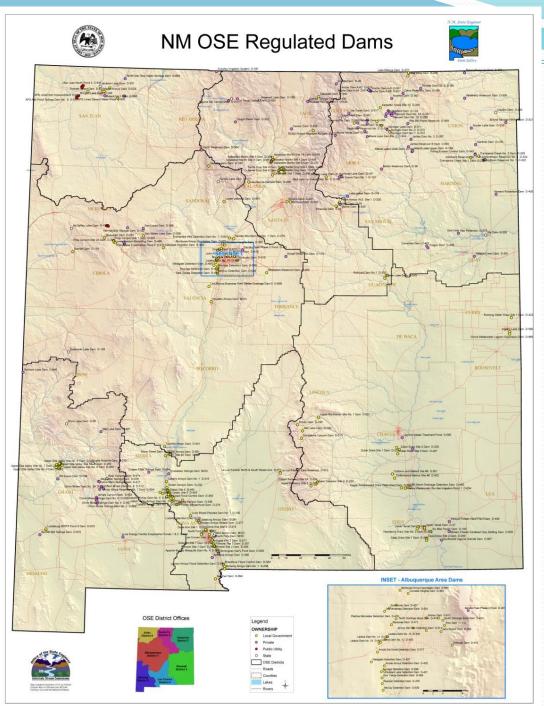

### Dams in 29 of 33 Counties

All NMOSE dams have a Condition Rating and a Hazard Potential Rating

172 have potential to cause loss of life in a failure event

# New Mexico Dams