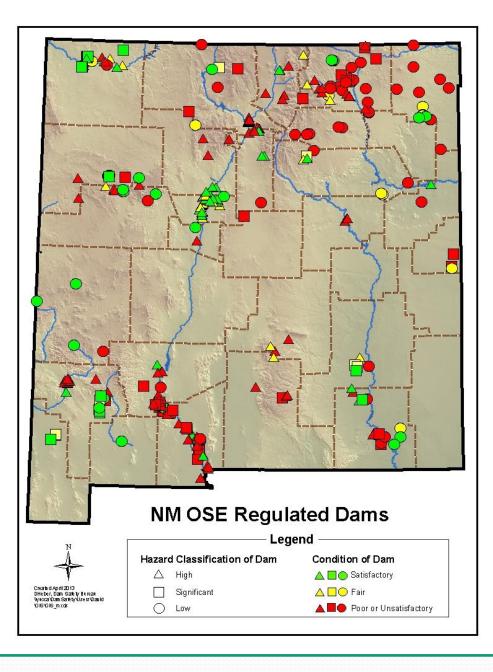

### Dams in 29 of 33 Counties

All NMOSE dams have a Condition Rating and a Hazard Potential Rating

172 have potential to cause loss of life in a failure event

# New Mexico Dams