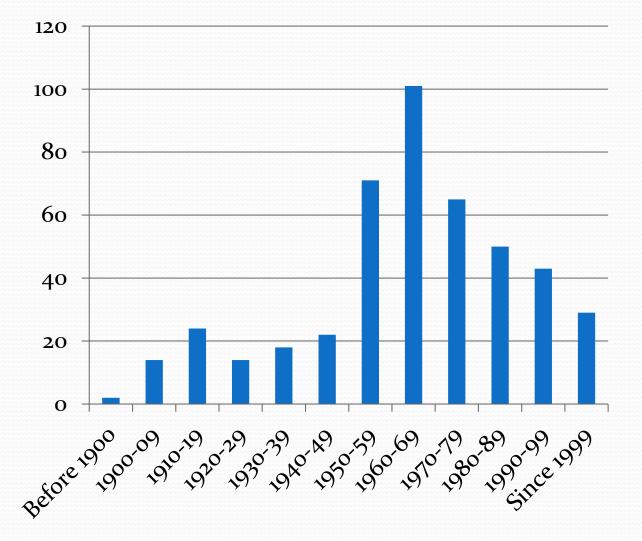

# New Mexico Water Infrastructure—Status of Dams



Eagle Nest Dam under construction Circa 1917

### NMOSE Dam Safety Bureau



Interstate Stream Commission

# NM Dam Safety Program





- <u>Enforcement of State</u>
  <u>Statute and NM Code.</u>
- 4 Dam Safety Engineers
  - Executive Assistant
  - Bureau Chief





Over 500 dams – 407 in the 2018 National Inventory of Dams -- 298 directly regulated by the State Engineer

### Dams in 29 of 33 Counties

All NMOSE dams have a Condition Rating and a Hazard Potential Rating

172 have potential to cause loss of life in a failure event

# New Mexico Dams

### Number of Dams by Purpose



### Number of Dams by Type



# New Mexico Issues – Age



# Status of Dams –

### **Incidents and Failures** 1890-2017

LAKE MALOYA DAM,

|               |                       |             |                 |          |                | FARMING TON DAM, 1942                                                                                                                                                                   |
|---------------|-----------------------|-------------|-----------------|----------|----------------|-----------------------------------------------------------------------------------------------------------------------------------------------------------------------------------------|
|               |                       |             |                 |          |                | DAM, 1980S CROWLEY CABRESTO DAM DAM DAM