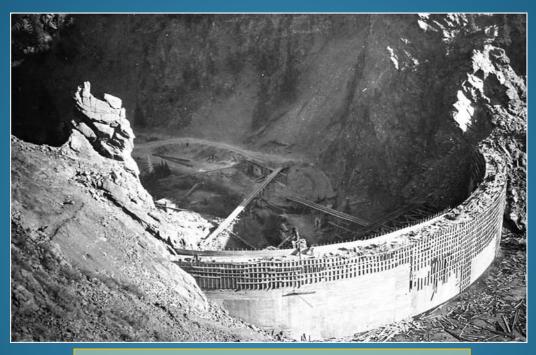

# New Mexico Water Infrastructure—Status of Dams

Eagle Nest Dam under construction Circa 1917