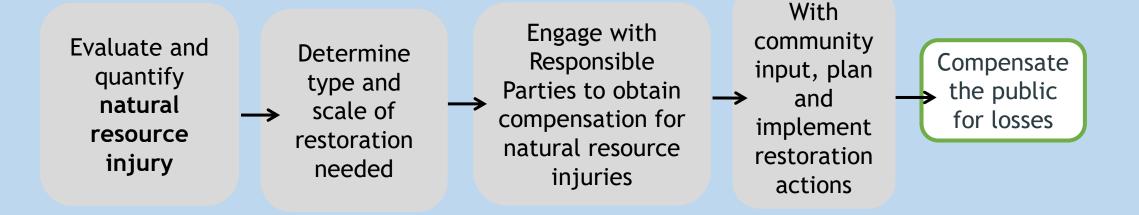

### ONRT uses the NRDAR Process to Require Responsible Party to:

Restore injured natural resources to pre-release conditions to compensate public for harm that has occurred over time, or

When that's not possible in a timely way, to replace or acquire the equivalent.

# Natural Resource Damage Assessment and Restoration (NRDAR)

NRDAR is a process that allows ONRT to evaluate natural resource injuries caused by the release of hazardous substances into the environment.