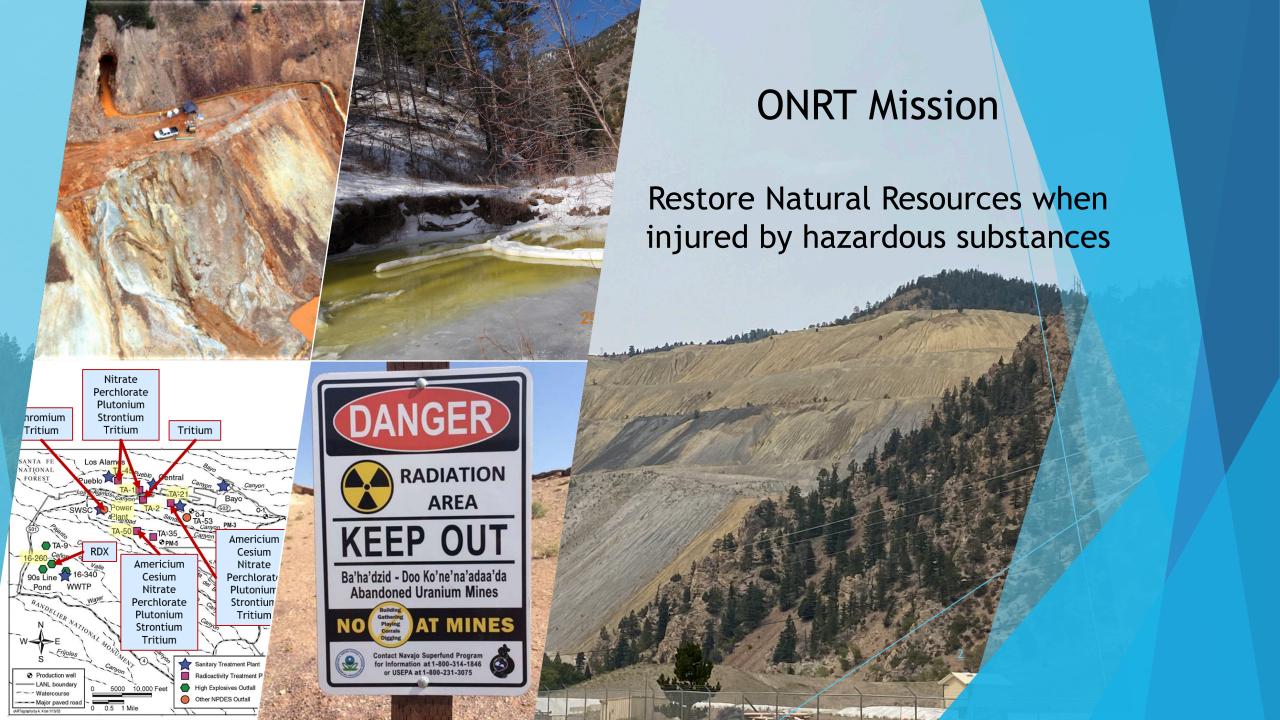

# Why Does ONRT exist?

- New Mexico's natural resources offer significant benefits to the people of New Mexico
  - Health
  - Recreation
  - Culture
  - Jobs
    - Tourism
    - Outdoor Recreation
    - Agriculture
  - Extractive industries, manufacturing, and national defense installations are important economic drivers

# Following a Release of Hazardous Substances into New Mexico's Environment, Responsibility is Shared:

## **NMED: Remediation**

### NMED Requires Responsible Party to:

- (1) Identify and characterize the release(s); and
- (2) Clean up contamination to protect public health and the environment.

### **ONRT: Restoration**

### ONRT uses the NRDAR Process to Require Responsible Party to:

Restore injured natural resources to pre-release conditions to compensate public for harm that has occurred over time, or

When that's not possible in a timely way, to replace or acquire the equivalent.

# Natural Resource Damage Assessment and Restoration (NRDAR)

NRDAR is a process that allows ONRT to evaluate natural resource injuries caused by the release of hazardous substances into the environment.