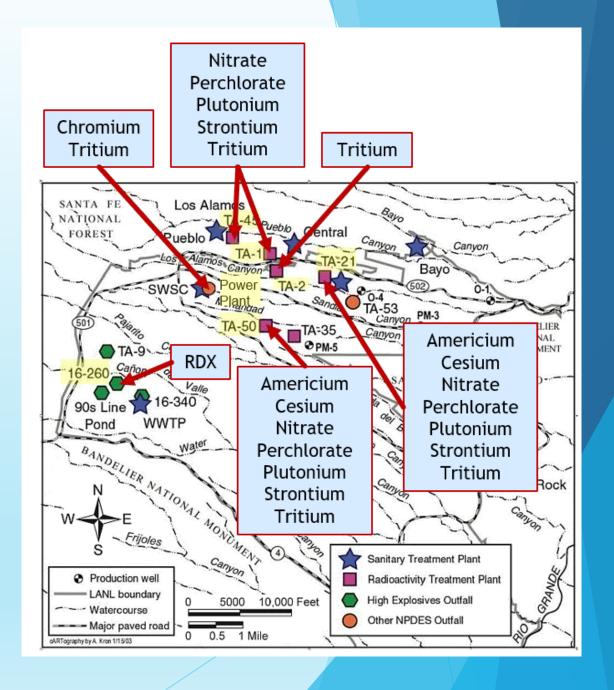

# Los Alamos National Laboratory

Injuries:

- groundwater, soils, surface water, and sediments contaminated with radiological substances, metals, and organic compounds
- cultural service Losses
- PRP: DOE
- **Co-Trustees** 
  - ONRT
  - Pueblo de San Ildefonso
  - Pueblo de Cochiti
  - Pueblo of Jemez
  - Santa Clara Pueblo
  - **U.S.** Forest Service
  - DOE (potentially responsible party)
- Status: Cooperative Damage Assessment

  - Cleanup and decommissioning ongoing
    Damage Assessment Plan was completed in 2014
    implementing the assessment activities described in that plan
  - Early restoration working group
- Next steps
  - complete injury assessment work and estimate damages
  - Begin settlement discussions with DOE