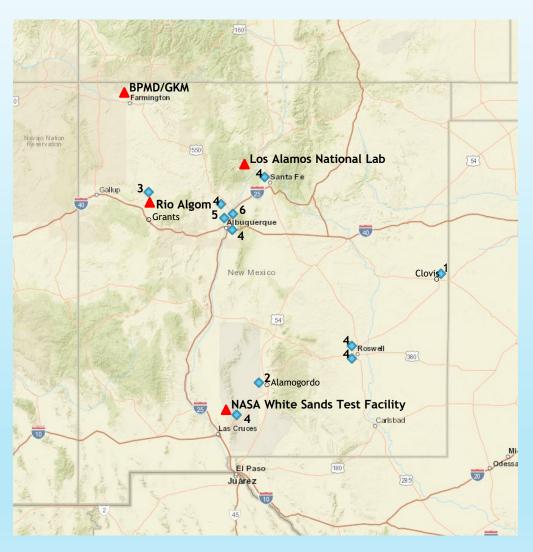

# Current and Potential Natural Resource Damage Assessments

- Los Alamos National Laboratory
- NASA White Sands Test Facility
- Rio Algom Quivira Mill and Mine Sites

### Potential New Cases

- 1. Cannon Air Force Base PFAS (Clovis)
- 2. Holloman Air Force Base PFAS (Alamogordo)
- 3. Grants Mineral District San Mateo Creek Basin Legacy Uranium Mines Site. Over 85 Legacy mines in the area.
- 4. Researching potential PFAS releases at other military and installations and industrial sites

# Los Alamos National Laboratory

Injuries:

- groundwater, soils, surface water, and sediments contaminated with radiological substances, metals, and organic compounds
- cultural service Losses
- PRP: DOE
- **Co-Trustees** 
  - ONRT
  - Pueblo de San Ildefonso
  - Pueblo de Cochiti
  - Pueblo of Jemez
  - Santa Clara Pueblo
  - **U.S.** Forest Service
  - DOE (potentially responsible party)
- Status: Cooperative Damage Assessment

# White Sands Test Facility

- Injuries:
  - groundwater contaminated with trichloroethylene, perchloroethylene, n-nitrosodimethylamine
- PRP: NASA and DOD
- Co-Trustees
  - DOI
  - US Dept of Agriculture
  - DOD
- Status: ONRT conducting the assessment
  - Preassessment Screen completed in 2016
  - Damage Assessment Plan completed in 2019
  - Nearing completion of assessment activities including drafting a Restoration and Compensation Determination Plan.