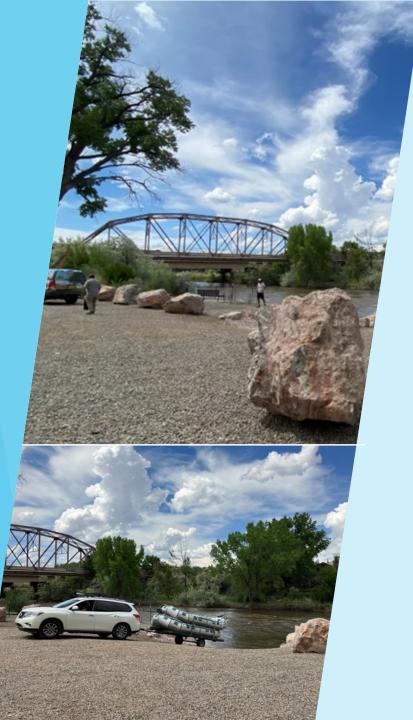

# Funds Committed to Gold King Mine Restoration Mining Defendants Settlement \$1 million

- Cedar Hill Boat Ramp on the Animas River San Juan County \$160,000 (complete)
- Festival and Farmer's Market Pavilion at Gateway Park - City of Farmington \$300,000
- San Juan Valley Soil Health Restoration Project - San Juan County Soil and Water Conservation District \$280,000
- Agricultural Irrigation System Upgrade Project - Tse Daa Kaan (Hogback) Navajo Community. \$250,000

"A new boat ramp opening in Cedar Hill on the Animas River allows our community and the river boating public to enjoy a larger piece of the river with a safe boat ramp that provides easy access to both the river upstream and downstream going to Aztec," said. "For a small business like mine, this boat ramp provides more options for customers' outdoor recreation and allows us to increase the number of people that can get on the river safely."

Cody Dudgeon, owner of Desert River Guides in Farmington