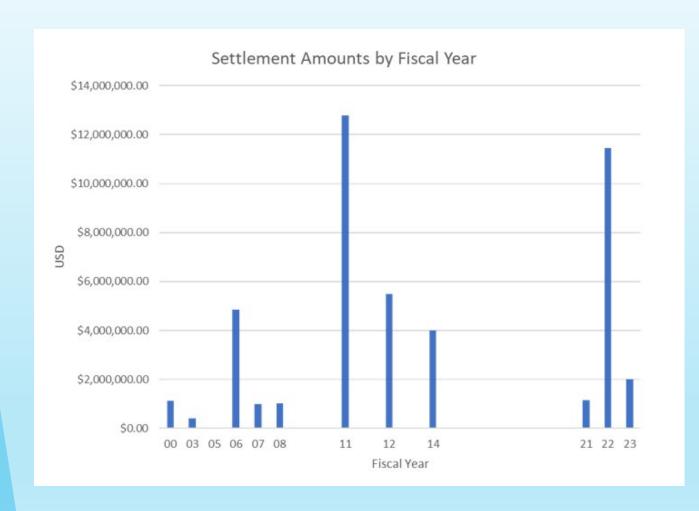

# ONRT NRD Settlements by Fiscal Year

# Settlements Since 2000 - \$43,341,226

- Gold King Mine Spill
  - United States EPA \$10,000,000 (June 2022)\*
  - Kinross Gold: \$1,000,000 (Jan 2021)
- Ft Wingate Army Depot/DOD \$1,451,069 (March 2022)\*
- Fronk Oil/Cimarron River: \$150,000 (Dec 2020)
- Freeport-McMoRan Groundwater: Chino, Cobre, and Tyrone Mines (\$12,794,308)
- Freeport-McMoRan Wildlife and Wildlife Habitat: Chino, Cobre, and Tyrone Mines (\$5,500,000)
- AT&SF: Albuquerque's South Valley Tie Treater Facility (\$989,417)
- South Valley Superfund Site: Various Parties in Albuquerque's South Valley (\$4,857,548)
- Sparton Technology: Albuquerque Facility (\$1,000,000)
- SOHIO Western Mining L-Bar: Tailings Facility near Moquino, (\$29,830)
- AT&SF: Clovis Rail Yard (\$404,456)
- Van Waters & Rogers: Albuquerque's South Valley Facility (\$135,000)
- ASARCO (Five Facilities): Blackhawk Mine near Hanover, (\$1,029,598)
- Chevron Moly Mine: Questa, (\$4,000,000)