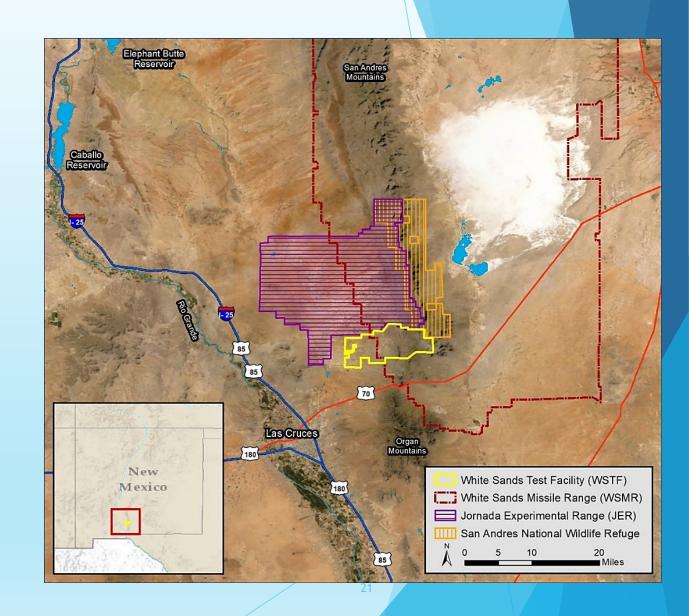

# White Sands Test Facility

- Injuries:
  - groundwater contaminated with trichloroethylene, perchloroethylene, n-nitrosodimethylamine
- PRP: NASA and DOD
- Co-Trustees
  - DOI
  - US Dept of Agriculture
  - DOD
- Status: ONRT conducting the assessment
  - Preassessment Screen completed in 2016
  - Damage Assessment Plan completed in 2019
  - Nearing completion of assessment activities including drafting a Restoration and Compensation Determination Plan.