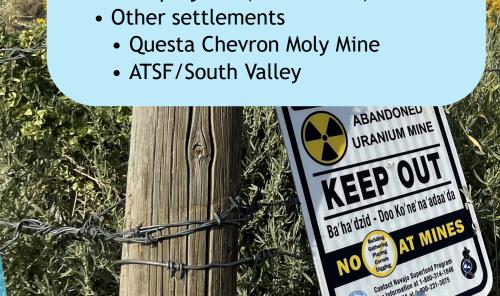

# Settlements Since 2000 - \$43,341,226

- Gold King Mine Spill
  - United States EPA \$10,000,000 (June 2022)\*
  - Kinross Gold: \$1,000,000 (Jan 2021)
- Ft Wingate Army Depot/DOD \$1,451,069 (March 2022)\*
- Fronk Oil/Cimarron River: \$150,000 (Dec 2020)
- Freeport-McMoRan Groundwater: Chino, Cobre, and Tyrone Mines (\$12,794,308)
- Freeport-McMoRan Wildlife and Wildlife Habitat: Chino, Cobre, and Tyrone Mines (\$5,500,000)
- AT&SF: Albuquerque's South Valley Tie Treater Facility (\$989,417)
- South Valley Superfund Site: Various Parties in Albuquerque's South Valley (\$4,857,548)
- Sparton Technology: Albuquerque Facility (\$1,000,000)
- SOHIO Western Mining L-Bar: Tailings Facility near Moquino, (\$29,830)
- AT&SF: Clovis Rail Yard (\$404,456)
- Van Waters & Rogers: Albuquerque's South Valley Facility (\$135,000)
- ASARCO (Five Facilities): Blackhawk Mine near Hanover, (\$1,029,598)
- Chevron Moly Mine: Questa, (\$4,000,000)