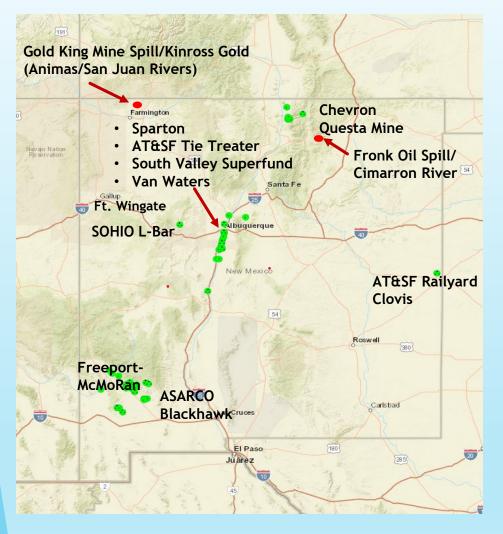

### Gold King Mine Spill

- US EPA Contractors \$2,000,000 (Dec 2022)
- US EPA \$10,000,000
   (June 2022)\*
- Mining Defendants: \$1,000,000 (Jan 2021)

Ft Wingate Army Depot \$1,451,069 (March 2022)\*

Fronk Oil/Cimarron River \$150,000 (Dec 2020)

# Settlements Since 2000 - \$43,341,226

- Gold King Mine Spill
  - United States EPA \$10,000,000 (June 2022)\*
  - Kinross Gold: \$1,000,000 (Jan 2021)
- Ft Wingate Army Depot/DOD \$1,451,069 (March 2022)\*
- Fronk Oil/Cimarron River: \$150,000 (Dec 2020)
- Freeport-McMoRan Groundwater: Chino, Cobre, and Tyrone Mines (\$12,794,308)
- Freeport-McMoRan Wildlife and Wildlife Habitat: Chino, Cobre, and Tyrone Mines (\$5,500,000)
- AT&SF: Albuquerque's South Valley Tie Treater Facility (\$989,417)
- South Valley Superfund Site: Various Parties in Albuquerque's South Valley (\$4,857,548)
- Sparton Technology: Albuquerque Facility (\$1,000,000)
- SOHIO Western Mining L-Bar: Tailings Facility near Moquino, (\$29,830)
- AT&SF: Clovis Rail Yard (\$404,456)
- Van Waters & Rogers: Albuquerque's South Valley Facility (\$135,000)
- ASARCO (Five Facilities): Blackhawk Mine near Hanover, (\$1,029,598)
- Chevron Moly Mine: Questa, (\$4,000,000)