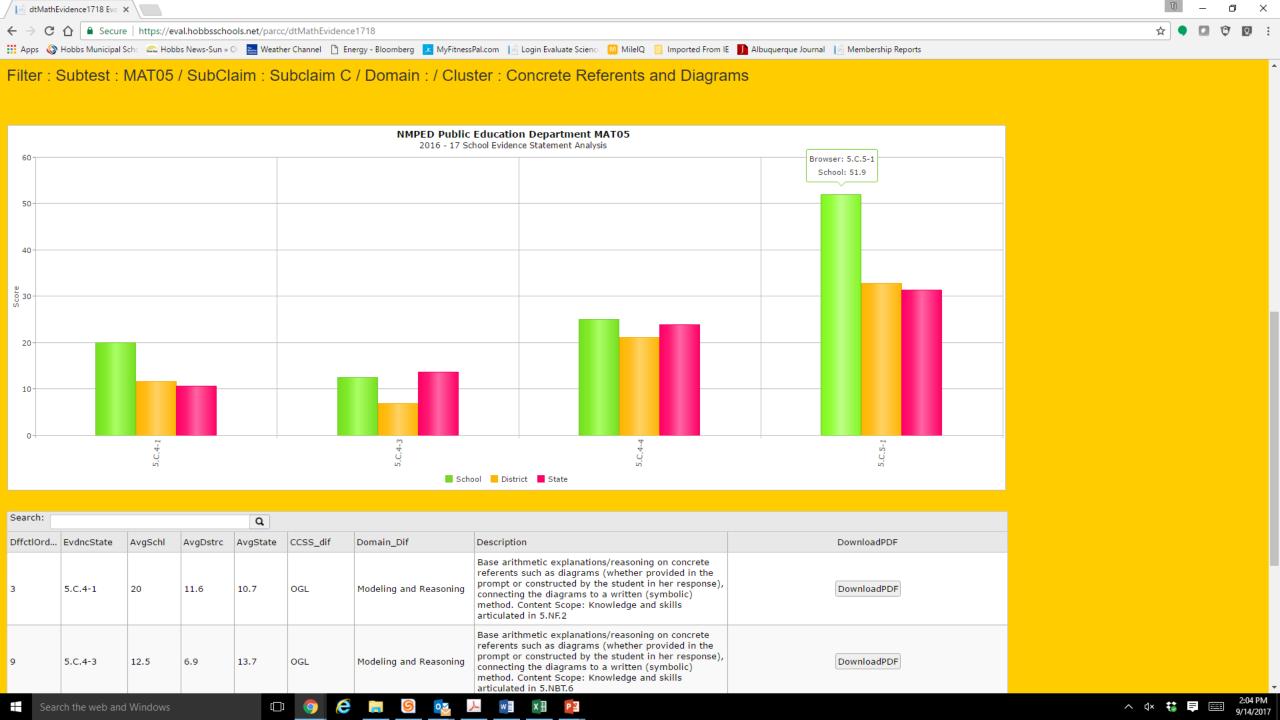

|                   |                   |                    |        |  |  |  |
|                                                                     |                   |                   |                    |        |  |  |  |
|                                                                     |                   |                   |                    |        |  |  |  |
|                                                                     |                   |                   |                    |        |  |  |  |
|                                                                     |                   |                   |                    |        |  |  |  |

Filter: Subtest: MAT05 / SubClaim: Subclaim C / Domain: / Cluster: