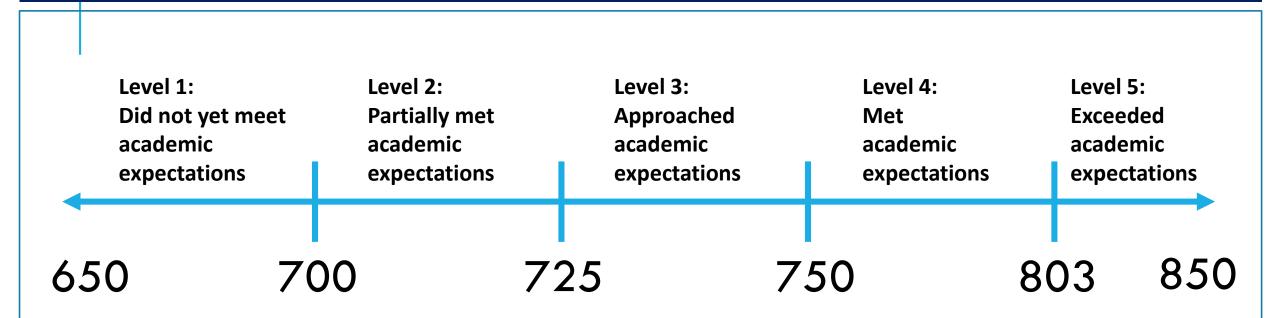

#### PARCC PERFORMANCE LEVEL SETTING & RECOMMENDED THRESHOLD SCORES (CUT SCORES)

Levels 4 & 5 : College and Career ready or "ON TRACK" (Without Remedial Class in College) or considered Proficient

Home About Contact Logout