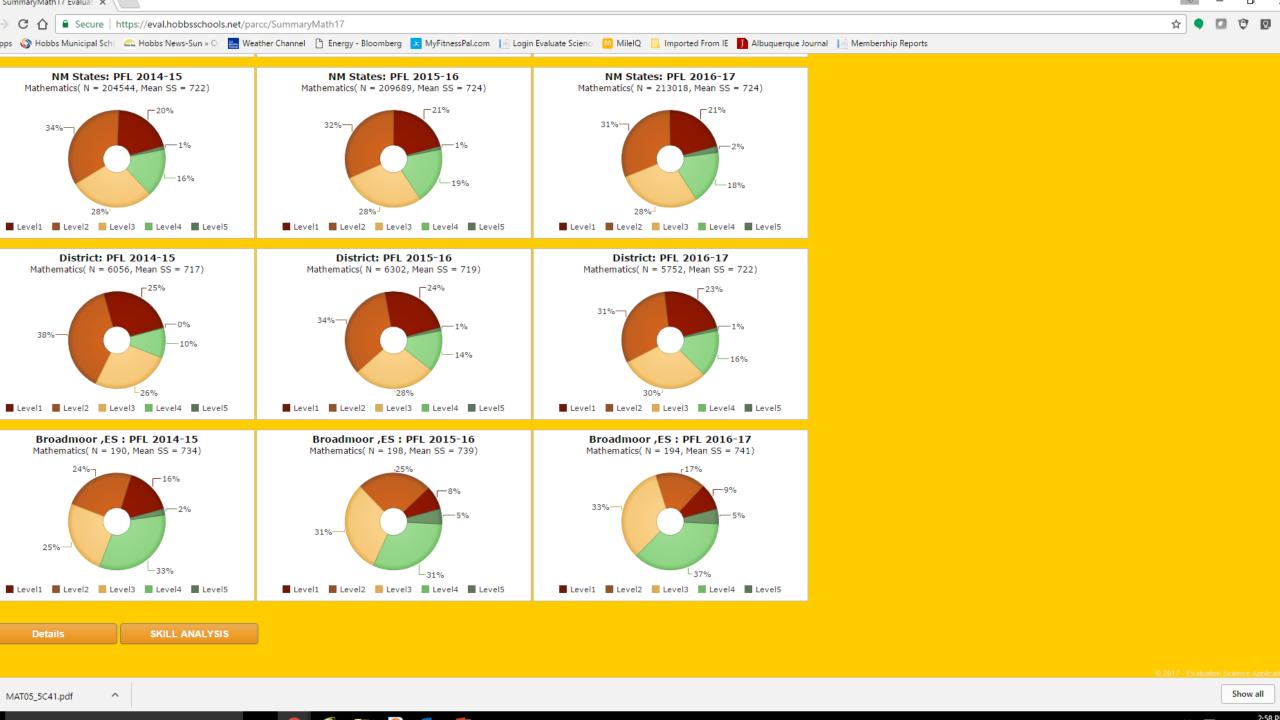

### DATA PORTAL

- 1. Purpose
  - Growth mindset
- 2. Goal Setting
  - Set achievable goals based on accurate data (Hattie: "Student Expectations", this strategy involves the teacher finding out what are the student's expectations and pushing the learner to exceed these expectations)
- 3. Improved Instruction
  - Skill Analysis
- 4. Compare
  - (Hattie: Collective Teacher Efficacy- Collaboration)
  - Ability to see how the teacher, district, state and other PARCC states compare

#### Evaluation Report

| Compare School PARCC Report Compa |                       | chool Istation Report | Compare School Science Report |                  |                     |  |
|-----------------------------------|-----------------------|-----------------------|-------------------------------|------------------|---------------------|--|
| Alternative , HS                  | Broadmoor ,ES         | втw                   | ,ES                           | College Lane ,ES | Coronado ,ES        |  |
| Edison ,ES                        | Freshman ,HS          | Heizer                | ,MS                           | Highland ,MS     | Hobbs High ,HS      |  |
| Home School ,ES                   | Homebound ,ES         | Houston               | ,MS                           | Jefferson ,ES    | Mills ,ES           |  |
| Murray,ES                         | Pre - Kindergaten ,ES | S Private Sc          | hool ,ES                      | Sanger ,ES       | Southern Height ,ES |  |
| Stone ,ES                         |                       | Taylor ,ES            |                               |                  | Will Rogers ,ES     |  |