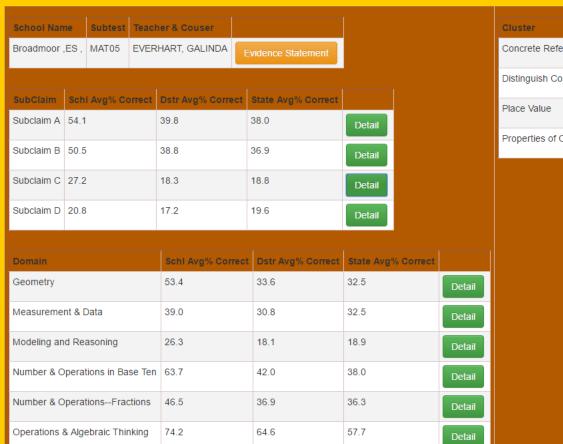

| Cluster                                                             | Schl Avg% Correct | Dstr Avg% Correct | State Avg% Correct |        |  |  |  |
|---------------------------------------------------------------------|-------------------|-------------------|--------------------|--------|--|--|--|
| Concrete Referents and Diagrams                                     | 27.4              | 18.1              | 19.9               | Detail |  |  |  |
| Distinguish Correct Explanation/Reasoning from that which is Flawed | 32.0              | 25.7              | 20.9               | Detail |  |  |  |
| Place Value                                                         | 24.0              | 15.8              | 16.1               | Detail |  |  |  |
| Properties of Operations                                            | 24.3              | 13.5              | 16.9               | Detail |  |  |  |
|                                                                     |                   |                   |                    |        |  |  |  |
|                                                                     |                   |                   |                    |        |  |  |  |
|                                                                     |                   |                   |                    |        |  |  |  |
|                                                                     |                   |                   |                    |        |  |  |  |
|                                                                     |                   |                   |                    |        |  |  |  |
|                                                                     |                   |                   |                    |        |  |  |  |
|                                                                     |                   |                   |                    |        |  |  |  |
|                                                                     |                   |                   |                    |        |  |  |  |
|                                                                     |                   |                   |                    |        |  |  |  |
|                                                                     |                   |                   |                    |        |  |  |  |