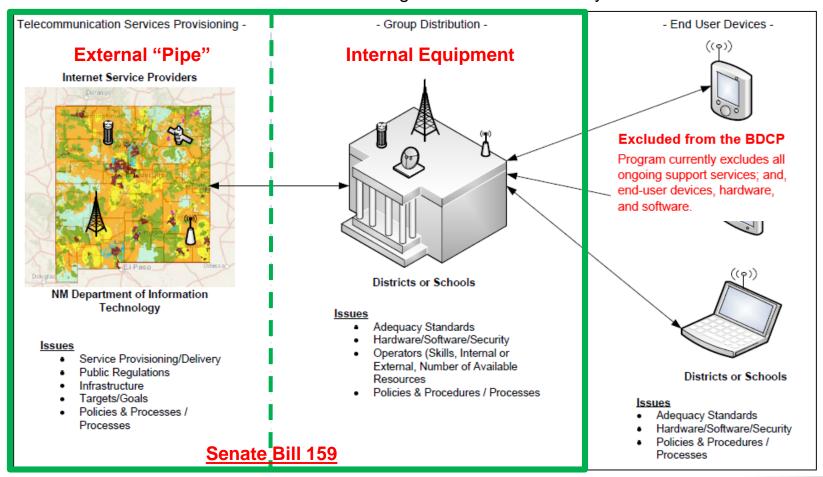

## **High-Level View**

As displayed below, broadband originates from Internet Service Providers (ISP), is distributed to districts/schools and then reaches students via end-user devices. The green area is covered by the BDCP.