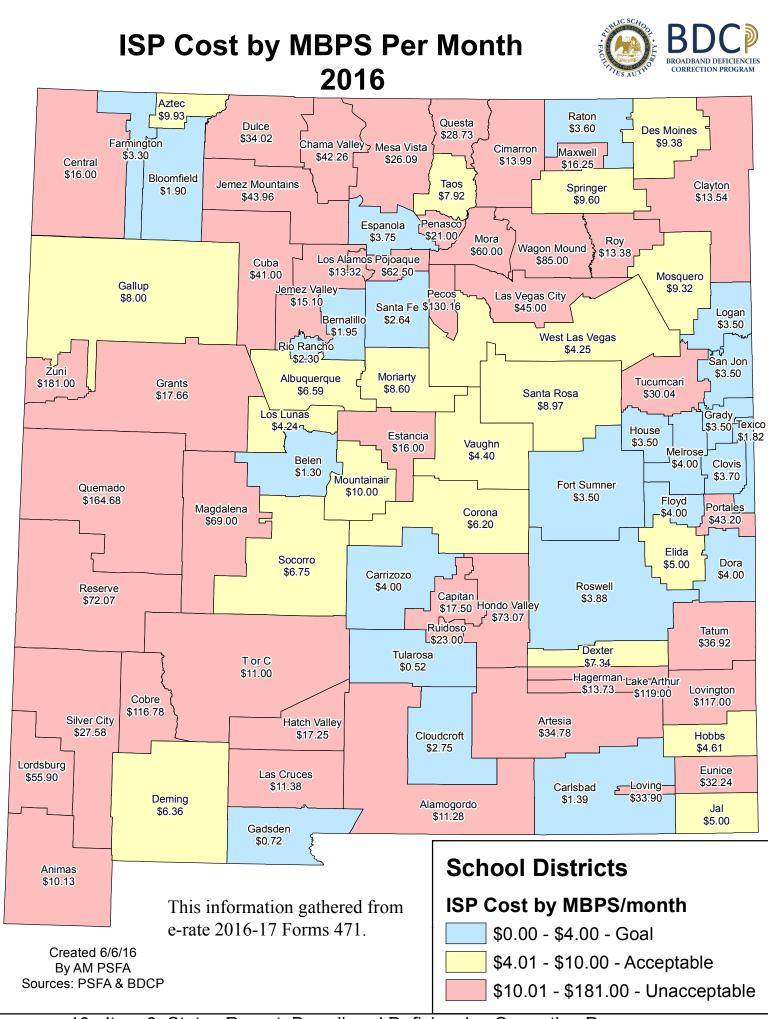

#### ISP Cost by MBPS Per Month 2015

Item 3. Status Report: Broadband Deficiencies Correction Program

10 Item 3. Status Report: Broadband Deficiencies Correction Program