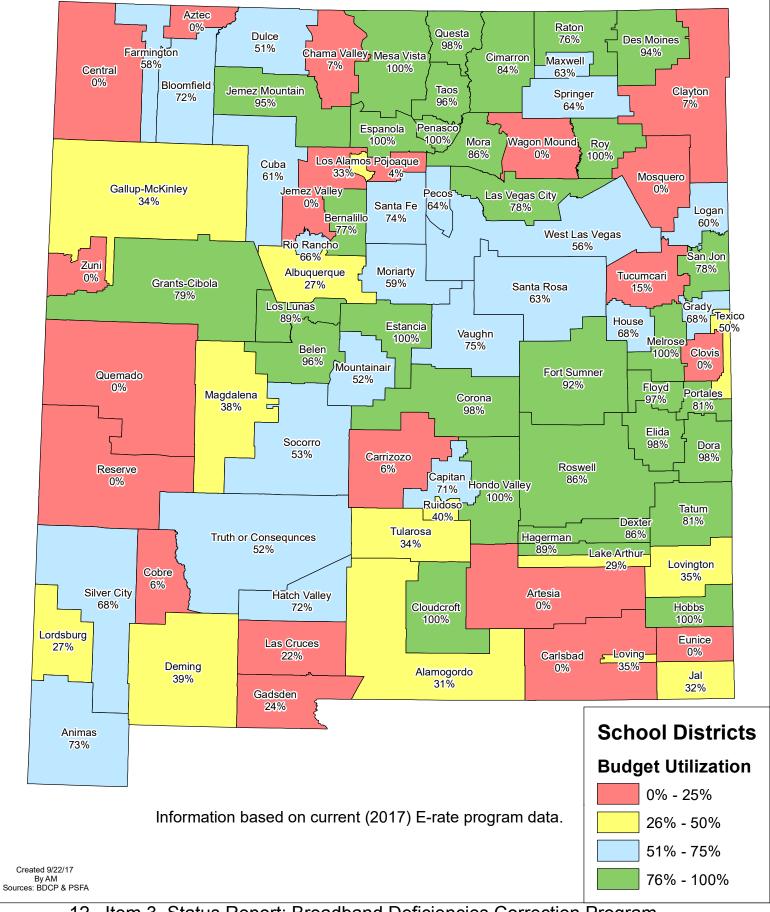

ro Dora \$5.37 \$6.69 Carrizozo \$4.29 Roswell \$0.55 Reserve Capitan \$3.88 \$43.04 \$8.47 Hondo Valley \$81.00 Ruidoso Tatum L\$20.00 \$34.59 Dexter Tularosa T or C \$1.37 lagerman-\$6.40 \$10.68 Lake Arthur Lovington \$120.96 Cobre \$7.81 \$29.40 Silver City Artesia Hatch Valley \$5.50 \$23.56 Cloudcroft Hobbs \$7.14 \$1.43 \$7.19 Lordsburg Eunice Las Cruces \$55.90 \$19.11 Loving\_ \$11.38 Carlsbad Deming \$2.56 \$2.90 Alamogordo Jal \$6.36 \$0.53 \$5.00 Gadsden \$0.69 Animas **School Districts** \$0.54 ISP Cost by MBPS/Month \$0.00 - \$4.00 - Goal \$4.01 - \$10.00 - Acceptable Created 5/22/17 By AM PSFA \$10.01 - \$121.00 -Unacceptable Sources PSFA & BDCP

1 Item 3. Status Report: Broadband Deficiencies Correction Program

#### DRAFT

#### 2017 CAT2 E-rate Budget Usage Year 3 of 5







#### 2015-2017 CAT2 E-rate Budget Usage for Charter Schools

|                                                    | Parent Name                                                                   | Bonoficing Name                                                                                                                                                                                        | Percentage of                                                                       | _                                                                                 | Percentage of<br>Budget 2017                                          |
|----------------------------------------------------|-------------------------------------------------------------------------------|-----------------------