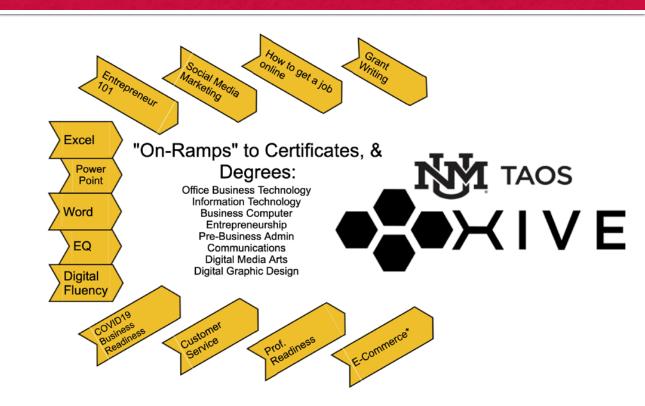

## INNOVATION IN EDUCATION & TRAINING Hub of Internet-based Vocations and Education (HIVE)

#### **Onsite UNM-Taos Classes**

 UNM-Taos classes prepare students for online careers or business start-ups

### Co-working Office and Small Business Support

Connecting local to global

#### Onsite-Internships and Employer Training

 Connecting students to employers and mentors