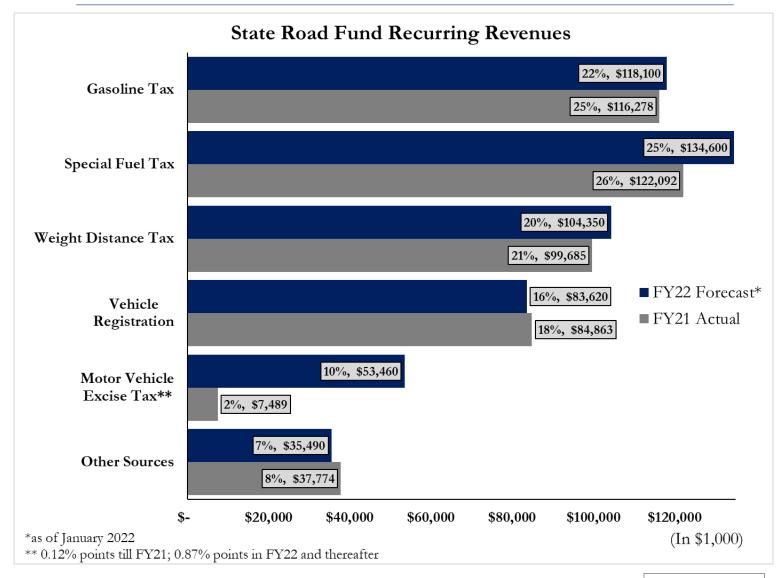

0.13% to Motorboat Fuel Tax Fund – NMSA 1978, Section 7-1-6.8

Gasoline tax accounts for 22% of SRF Revenues in FY22.

Gasoline tax distribution to the SRF accounts for 19% of total NMDOT Revenues.

Special fuels tax accounts for 25% of SRF Revenues in FY22.

Special fuels tax distribution to the SRF accounts for 22% of total NMDOT Revenues.

- Additional Petroleum Product Loading Fee applies to fuel subject to gasoline or special fuel excise tax
- NMSA 1978, Section 7-13A-3: \$150 per load of 8,000 gallons or 1.875 cents per gallon.
- Distribution:
  - 26.67% to Local Government Road Fund
  - 73.33% to Corrective Action Fund

Weight distance tax accounts for 20% of SRF Revenues in FY22. Weight distance tax accounts for 17% of total NMDOT Revenues.

Motor vehicle excise tax accounts for 10% of SRF Revenues in FY22. Motor Vehicle excise tax distribution to the SRF accounts for 8.6% of total NMDOT Revenues.