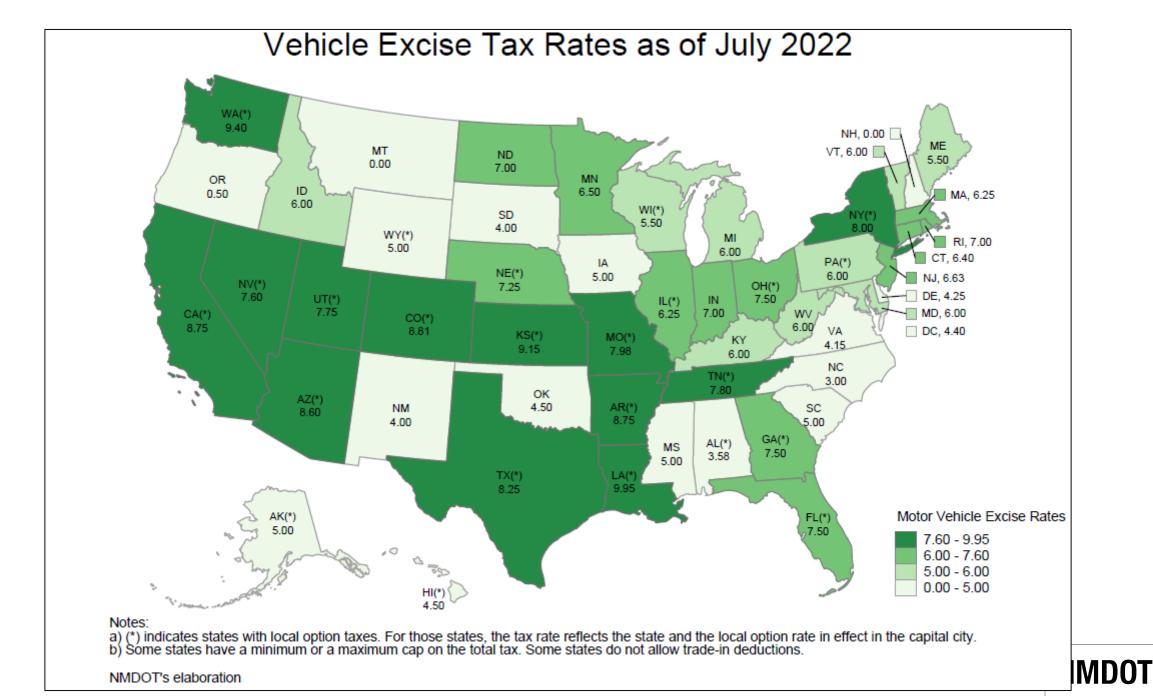

## Motor Vehicle Excise Tax

# Prior to FY 2019

- Tax rate: 3% NMSA 1978, Section 7-14-4
- Distribution: 100% to General Fund NMSA 1978, Section 7-14-10

FY 2019

- Tax rate: 3%
- 2018 SB 226 changes distribution:
  - ▶95.85% to General Fund
  - >4.15% to State Road Fund

FY 2020 to FY 2021

- 2019 HB 6 raised tax rate from 3% to 4%
- 2019 HB 6 changed distribution:
  - >71.89% to General Fund
  - ≥3.11% to State Road Fund
  - ▶25% to NMDOT for District 2

FY 2022 onwards

- 2019 HB 6 changed distribution:
  - ▶59.39% to General Fund
  - >21.86% to State Road Fund
  - ➤ 18.75% to Local Government Road Fund (LGRF)
- 2020 SB 20 changed the 18.75% distribution from LGRF to the **Transportation Project Fund**

Motor vehicle excise tax accounts for 10% of SRF Revenues in FY22. Motor Vehicle excise tax distribution to the SRF accounts for 8.6% of total NMDOT Revenues.

## Motor Vehicle Excise Tax Revenues

\* 0.12% points till FY21; 0.87% points in FY22 and thereafter