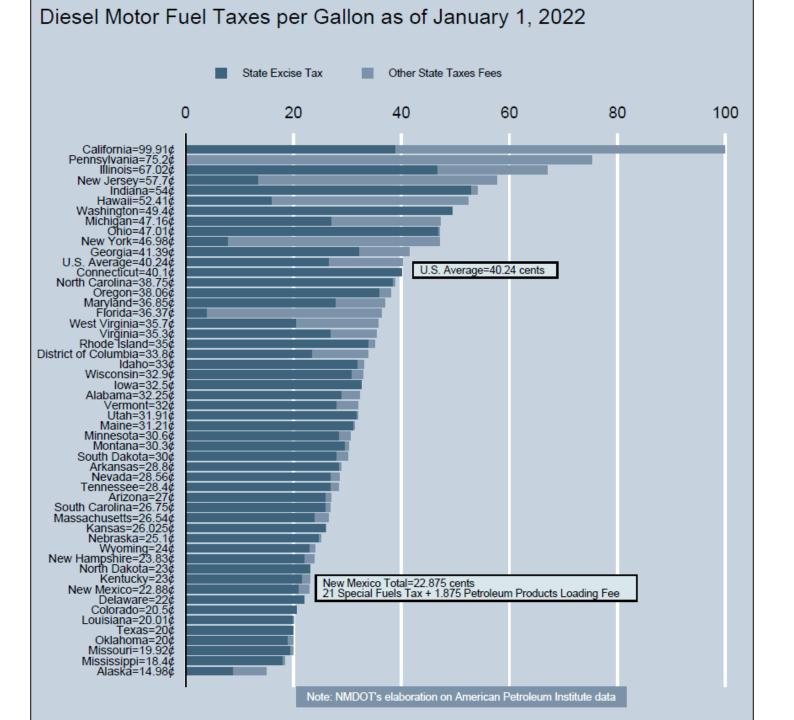

# Special Fuels Excise Tax

Effective FY 2004 – 21 cents per gallon of special fuel received in NM.

90.48% (~19 cents per gallon) to State Road Fund – NMSA 1978, Section 7-1-6.10

9.52% to Local Government Road Fund – NMSA 1978, Section 7-1-6.39

Special fuels tax accounts for 25% of SRF Revenues in FY22.

Special fuels tax distribution to the SRF accounts for 22% of total NMDOT Revenues.

- Additional Petroleum Product Loading Fee applies to fuel subject to gasoline or special fuel excise tax
- NMSA 1978, Section 7-13A-3: \$150 per load of 8,000 gallons or 1.875 cents per gallon.
- Distribution:
  - 26.67% to Local Government Road Fund
  - 73.33% to Corrective Action Fund