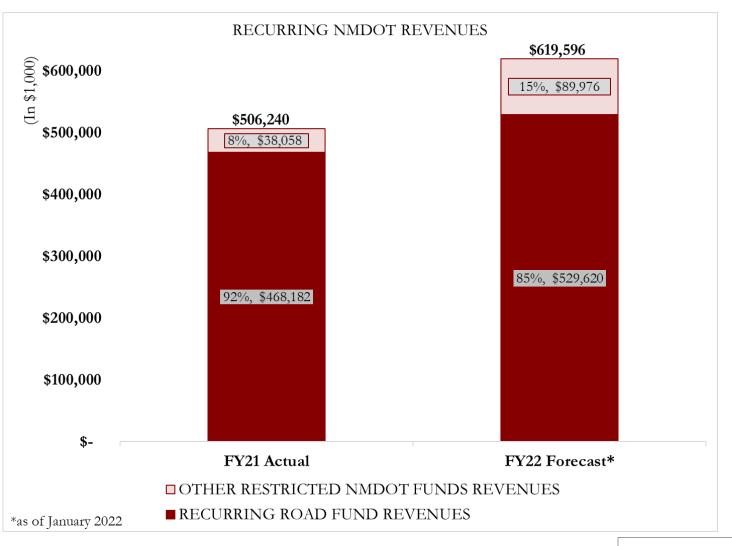

Since FY12, NMDOT's recurring revenues have grown at an average rate of 2% annually.

Total FY21 recurring revenues = \$506,240K January 22 FY22 Forecast = \$619,596K