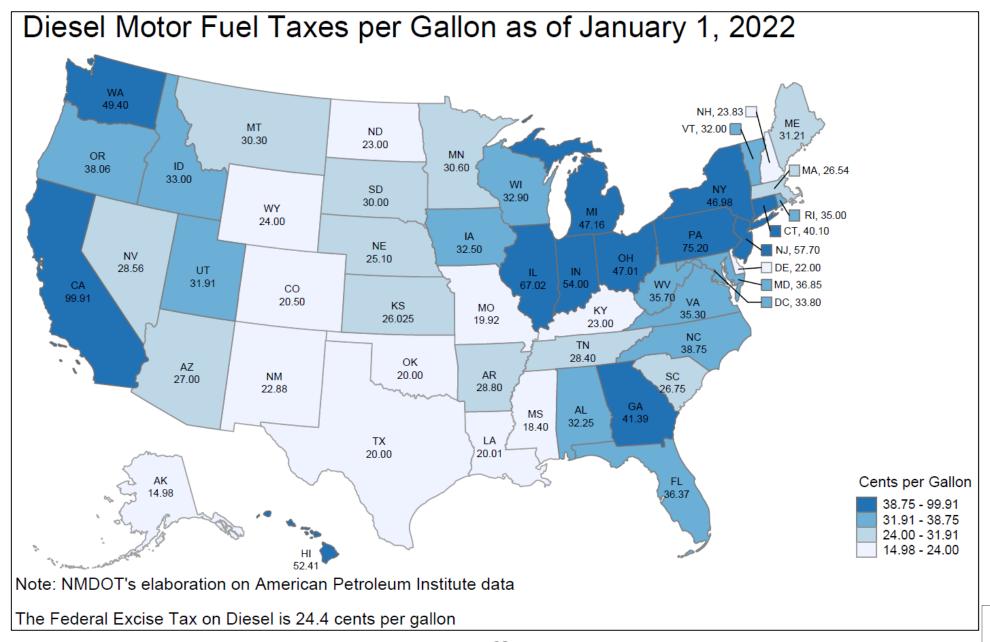

# Special Fuels Excise Tax

Effective FY 2004 – 21 cents per gallon of special fuel received in NM.

90.48% (~19 cents per gallon) to State Road Fund – NMSA 1978, Section 7-1-6.10

9.52% to Local Government Road Fund – NMSA 1978, Section 7-1-6.39

Special fuels tax accounts for 25% of SRF Revenues in FY22.

Special fuels tax distribution to the SRF accounts for 22% of total NMDOT Revenues.

- Additional Petroleum Product Loading Fee applies to fuel subject to gasoline or special fuel excise tax
- NMSA 1978, Section 7-13A-3: \$150 per load of 8,000 gallons or 1.875 cents per gallon.
- Distribution:
  - 26.67% to Local Government Road Fund
  - 73.33% to Corrective Action Fund