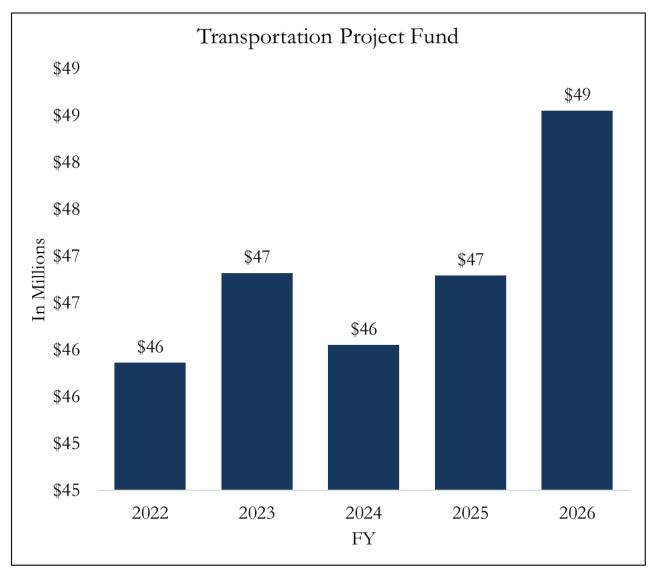

FY 2020 to FY 2021

- 2019 HB 6 raised tax rate from 3% to 4%
- 2019 HB 6 changed distribution:
  - >71.89% to General Fund
  - ≥3.11% to State Road Fund
  - ▶25% to NMDOT for District 2

FY 2022 onwards

- 2019 HB 6 changed distribution:
  - ▶59.39% to General Fund
  - >21.86% to State Road Fund
  - ➤ 18.75% to Local Government Road Fund (LGRF)
- 2020 SB 20 changed the 18.75% distribution from LGRF to the **Transportation Project Fund**