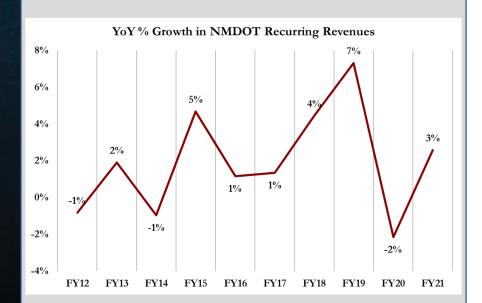

Since FY12, NMDOT's recurring revenues have grown at an average rate of 2% annually.

Total FY21 recurring revenues = \$506,240K January 22 FY22 Forecast = \$619,596K