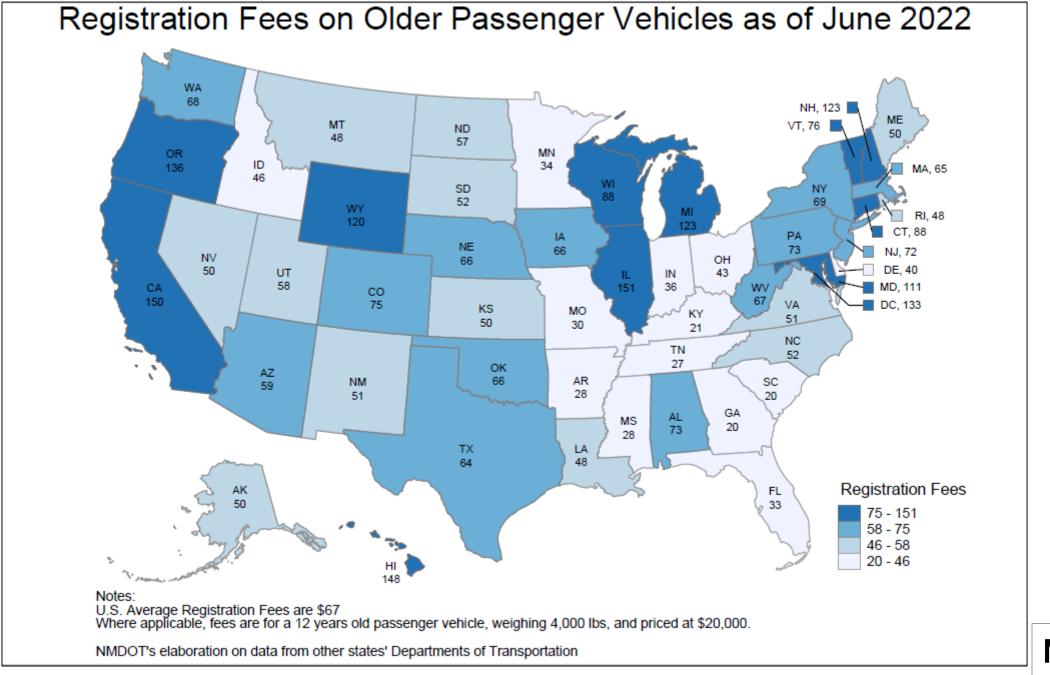

# Vehicle Registration

| Vehicle Type        | NMSA 1978      | Registration Fees | Tire Recycling Fees                 | Tire Recycling Fees Distribution      |  |  |  |
|---------------------|----------------|-------------------|-------------------------------------|---------------------------------------|--|--|--|
| Motorcycles         | Section 66-6-1 | \$15/year         | \$ 1.00 for each motorcycle         | 50% to Highway Infrastructure Fund    |  |  |  |
| Passenger Vehicles  | Section 66-6-2 | \$21 to \$56      | \$ 1.50 for each car or light truck | \$1.00 to Highway Infrastructure Fund |  |  |  |
| Trucks and Tractors | Section 66-6-4 | \$32 to \$201     | \$ 1.50 for each heavy truck        | \$0.50 to Tire Recycling Fund         |  |  |  |
| Buses               | Section 66-6-5 | \$32 to \$201     | \$ 0.50 per wheel of each bus       | 50% to Tire Recycling Fund            |  |  |  |