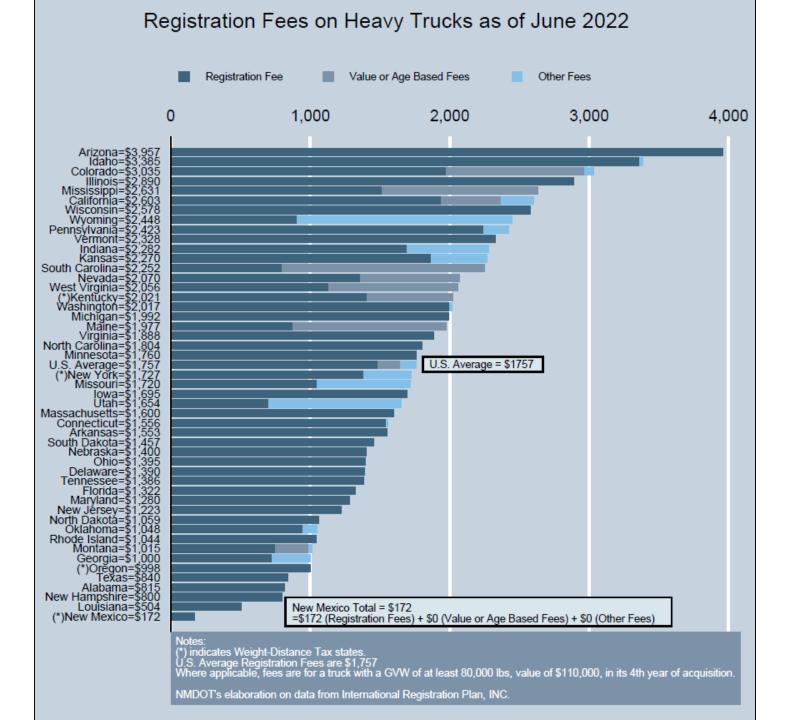

# Weight Distance Tax

- Levied on vehicles with a declared gross vehicle weight over 26,000 pounds
- Based on the weight of the vehicle and the number of miles traveled on NM roads
- Tax ranges from (NMSA 1978, Section 7-15A-6)
  - Approx. 1 cent per mile for a 26,001 lbs. truck to
  - Approx. 4 cents per mile for trucks over 78,000 lbs.
- 100% of the revenues generated are deposited to the SRF

Weight distance tax accounts for 20% of SRF Revenues in FY22. Weight distance tax accounts for 17% of total NMDOT Revenues.