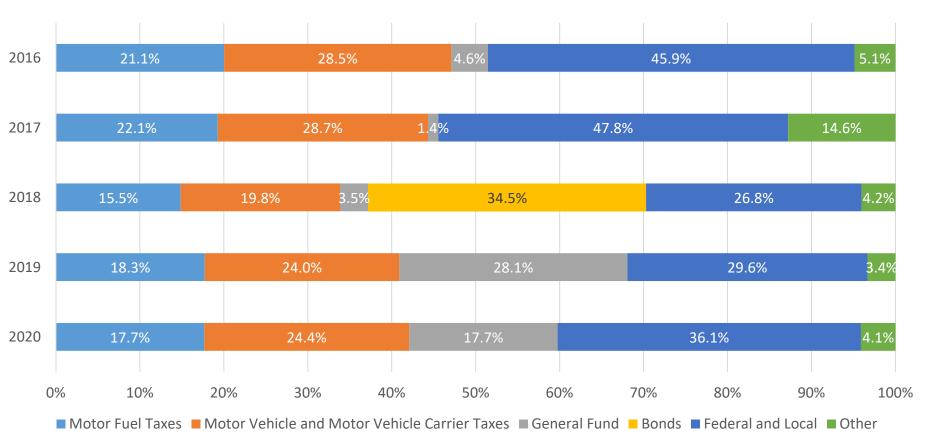

Historically, gasoline tax largest source of Road Fund Revenues

FY 2020 onwards, special fuels revenue took over gasoline tax for the #1 spot.

Since FY 2007, average annual rate of revenue growth in Road Fund:

- □ Gasoline tax 0.4%
- $\Box$  Special fuels tax 1.7%
- $\Box$  Weight distance tax 2%
- ☐ Vehicle registration 1.2%

Gasoline tax revenue – most impacted by COVID-19 pandemic, has recovered.

Commercial vehicle revenues benefited during the pandemic from increased e-commerce sales and demand for goods.