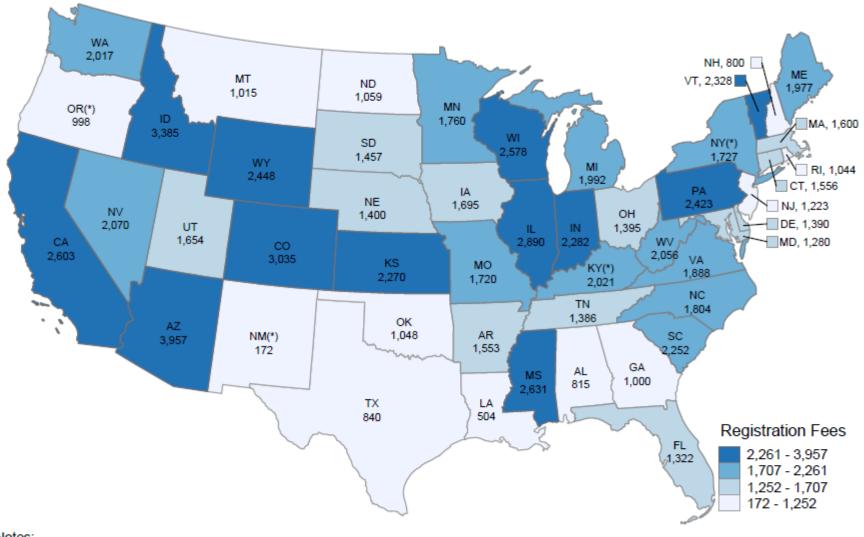

# Weight Distance Tax

- Levied on vehicles with a declared gross vehicle weight over 26,000 pounds
- Based on the weight of the vehicle and the number of miles traveled on NM roads
- Tax ranges from (NMSA 1978, Section 7-15A-6)
  - Approx. 1 cent per mile for a 26,001 lbs. truck to
  - Approx. 4 cents per mile for trucks over 78,000 lbs.
- 100% of the revenues generated are deposited to the SRF

Weight distance tax accounts for 20% of SRF Revenues in FY22. Weight distance tax accounts for 17% of total NMDOT Revenues.