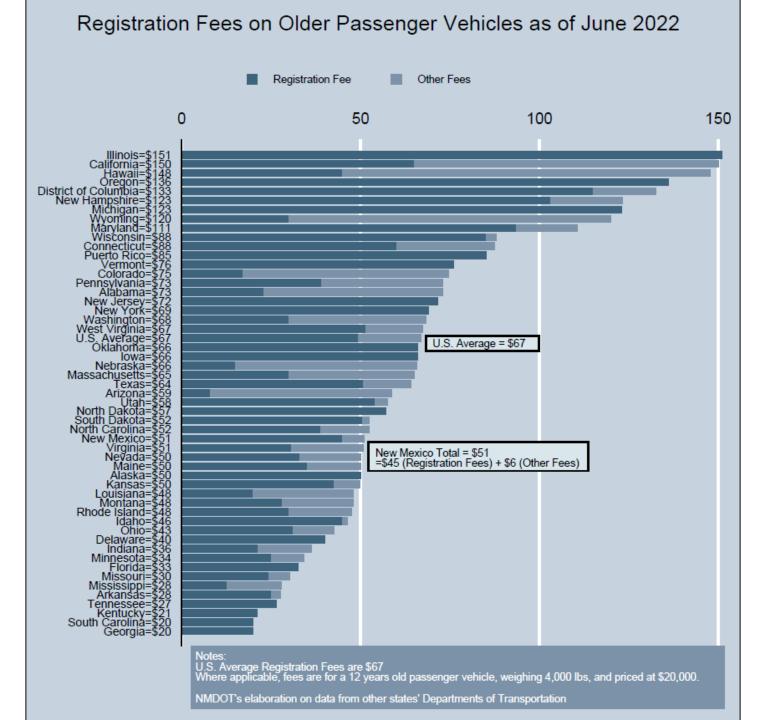

# Vehicle Registration

| Vehicle Type        | NMSA 1978      | Registration Fees | Tire Recycling Fees                 | Tire Recycling Fees Distribution      |  |  |  |
|---------------------|----------------|-------------------|-------------------------------------|---------------------------------------|--|--|--|
| Motorcycles         | Section 66-6-1 | \$15/year         | \$ 1.00 for each motorcycle         | 50% to Highway Infrastructure Fund    |  |  |  |
| Passenger Vehicles  | Section 66-6-2 | \$21 to \$56      | \$ 1.50 for each car or light truck | \$1.00 to Highway Infrastructure Fund |  |  |  |
| Trucks and Tractors | Section 66-6-4 | \$32 to \$201     | \$ 1.50 for each heavy truck        | \$0.50 to Tire Recycling Fund         |  |  |  |
| Buses               | Section 66-6-5 | \$32 to \$201     | \$ 0.50 per wheel of each bus       | 50% to Tire Recycling Fund            |  |  |  |