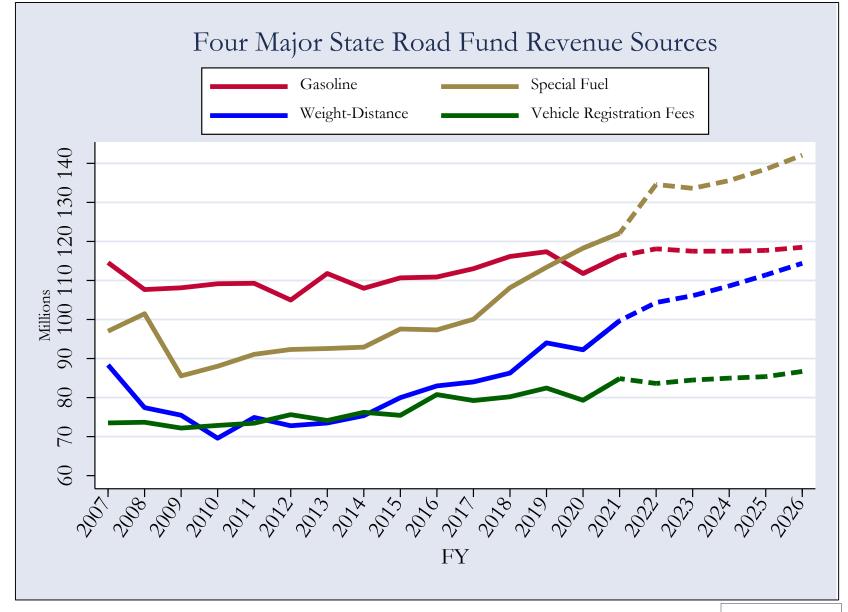

Historically, gasoline tax largest source of Road Fund Revenues

FY 2020 onwards, special fuels revenue took over gasoline tax for the #1 spot.

Since FY 2007, average annual rate of revenue growth in Road Fund:

- □ Gasoline tax 0.4%
- $\Box$  Special fuels tax 1.7%
- $\Box$  Weight distance tax 2%
- ☐ Vehicle registration 1.2%

Gasoline tax revenue – most impacted by COVID-19 pandemic, has recovered.

Commercial vehicle revenues benefited during the pandemic from increased e-commerce sales and demand for goods.