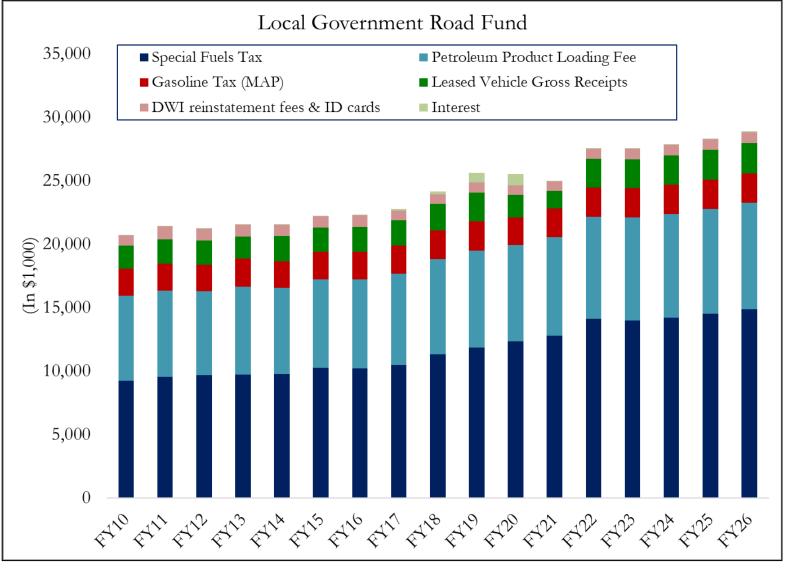

# Special Fuels Excise Tax

Effective FY 2004 – 21 cents per gallon of special fuel received in NM.

90.48% (~19 cents per gallon) to State Road Fund – NMSA 1978, Section 7-1-6.10

9.52% to Local Government Road Fund – NMSA 1978, Section 7-1-6.39

Special fuels tax accounts for 25% of SRF Revenues in FY22.

Special fuels tax distribution to the SRF accounts for 22% of total NMDOT Revenues.

- Additional Petroleum Product Loading Fee applies to fuel subject to gasoline or special fuel excise tax
- NMSA 1978, Section 7-13A-3: \$150 per load of 8,000 gallons or 1.875 cents per gallon.
- Distribution:
  - 26.67% to Local Government Road Fund
  - 73.33% to Corrective Action Fund