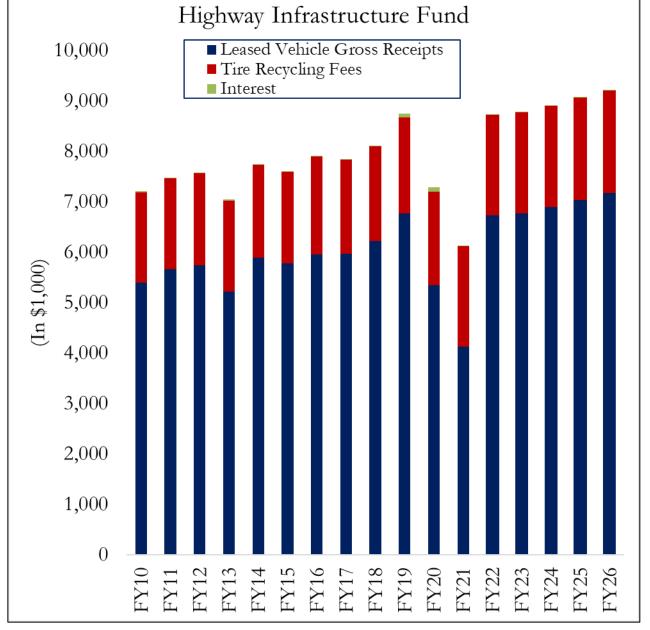

# Vehicle Registration

| Vehicle Type        | NMSA 1978      | Registration Fees | Tire Recycling Fees                 | Tire Recycling Fees Distribution      |  |  |  |
|---------------------|----------------|-------------------|-------------------------------------|---------------------------------------|--|--|--|
| Motorcycles         | Section 66-6-1 | \$15/year         | \$ 1.00 for each motorcycle         | 50% to Highway Infrastructure Fund    |  |  |  |
| Passenger Vehicles  | Section 66-6-2 | \$21 to \$56      | \$ 1.50 for each car or light truck | \$1.00 to Highway Infrastructure Fund |  |  |  |
| Trucks and Tractors | Section 66-6-4 | \$32 to \$201     | \$ 1.50 for each heavy truck        | \$0.50 to Tire Recycling Fund         |  |  |  |
| Buses               | Section 66-6-5 | \$32 to \$201     | \$ 0.50 per wheel of each bus       | 50% to Tire Recycling Fund            |  |  |  |