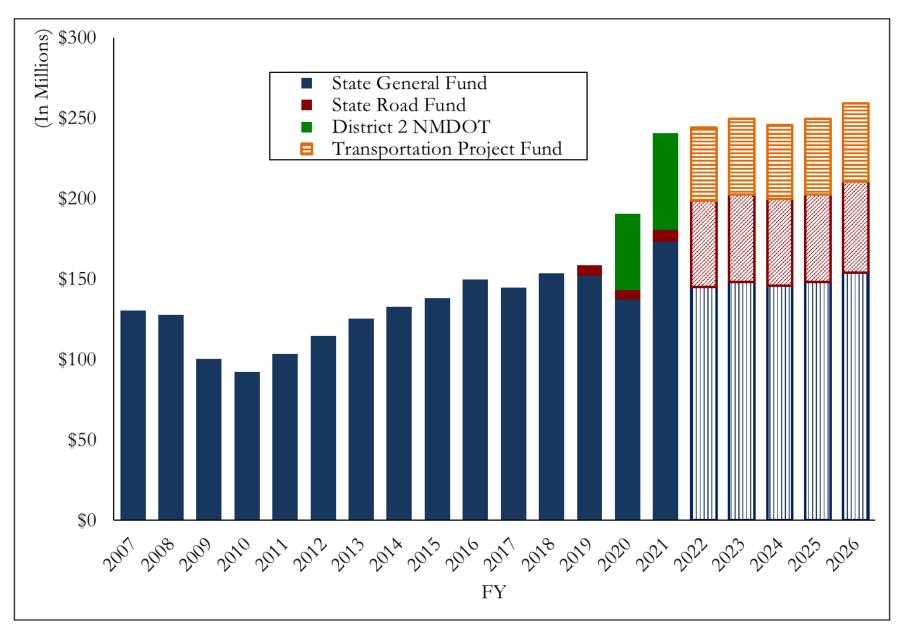

FY 2020 to FY 2021

- 2019 HB 6 raised tax rate from 3% to 4%
- 2019 HB 6 changed distribution:
  - >71.89% to General Fund
  - ≥3.11% to State Road Fund
  - ▶25% to NMDOT for District 2

FY 2022 onwards

- 2019 HB 6 changed distribution:
  - ▶59.39% to General Fund
  - >21.86% to State Road Fund
  - ➤ 18.75% to Local Government Road Fund (LGRF)
- 2020 SB 20 changed the 18.75% distribution from LGRF to the **Transportation Project Fund**