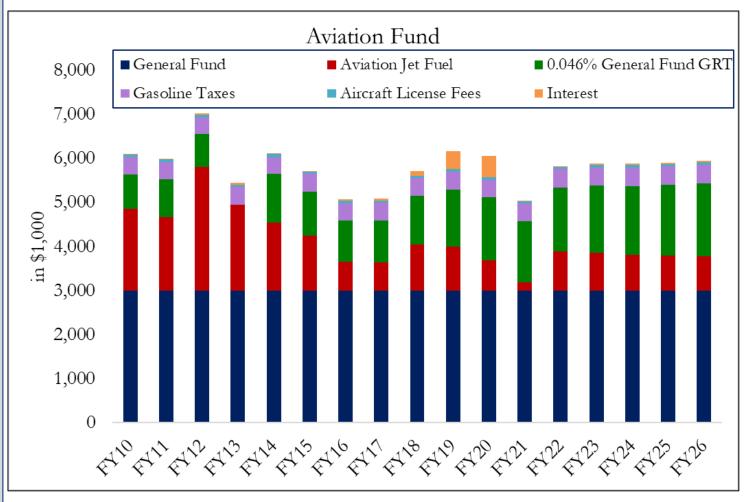

5.76% to County Government Road Fund – NMSA 1978, Section 7-1-6.19

5.76% to Municipalities – NMSA 1978, Section 7-1-6.27

1.44% to Municipal Arterial Program - NMSA 1978, Section 7-1-6.28

0.26% to State Aviation Fund - NMSA 1978, Section 7-1-6.7.B