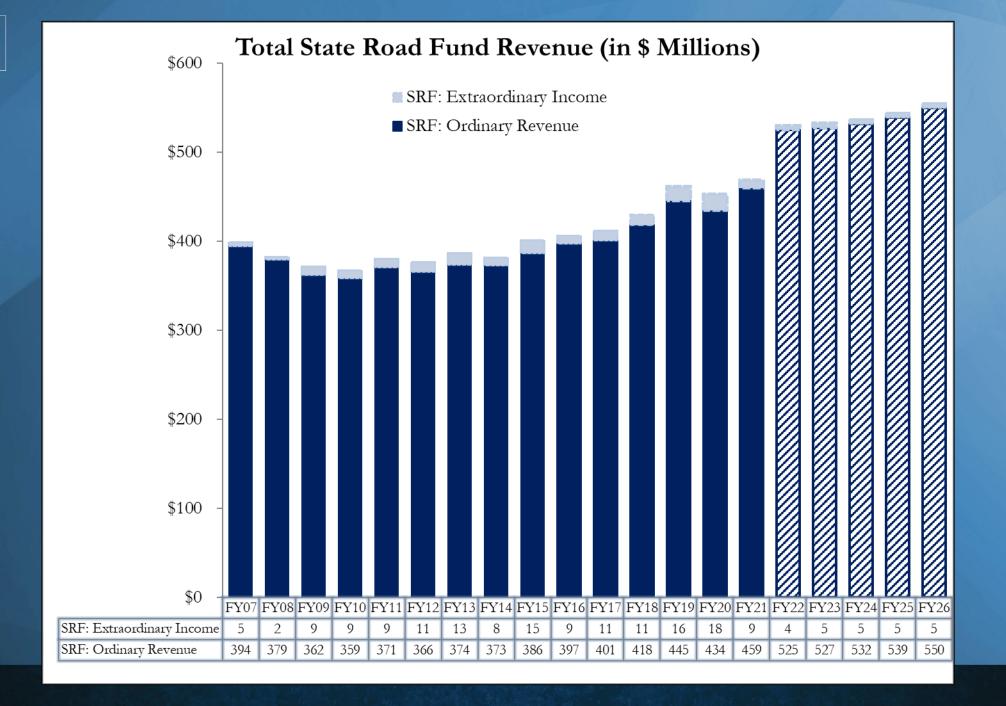

Since FY12, NMDOT's recurring revenues have grown at an average rate of 2% annually.

Total FY21 recurring revenues = \$506,240K January 22 FY22 Forecast = \$619,596K

## January 2022 Road Fund Forecast

| NMDOT State Revenue Sources - Fiscal Years 2010 thru 2026                                                                                                                                                                                                                                                                                                                                                                                                                                                                                                                                                                                                                                                                                                                                                                                                                                                                                                                                                                                                                                                                                                                                                                                                                                                                                                                                                                                                                                                                                                                                                                                                                                                                                                                                                                                                                                                                                                                                                                                                                                                                     |         |               |               |                                |               |         |         |         |         |         |         |         |           |         |          |                 |          |               |          |          |                 |
|-------------------------------------------------------------------------------------------------------------------------------------------------------------------------------------------------------------------------------------------------------------------------------------------------------------------------------------------------------------------------------------------------------------------------------------------------------------------------------------------------------------------------------------------------------------------------------------------------------------------------------------------------------------------------------------------------------------------------------------------------------------------------------------------------------------------------------------------------------------------------------------------------------------------------------------------------------------------------------------------------------------------------------------------------------------------------------------------------------------------------------------------------------------------------------------------------------------------------------------------------------------------------------------------------------------------------------------------------------------------------------------------------------------------------------------------------------------------------------------------------------------------------------------------------------------------------------------------------------------------------------------------------------------------------------------------------------------------------------------------------------------------------------------------------------------------------------------------------------------------------------------------------------------------------------------------------------------------------------------------------------------------------------------------------------------------------------------------------------------------------------|---------|---------------|---------------|--------------------------------|---------------|---------|---------|---------|---------|---------|---------|---------|-----------|---------|----------|-----------------|----------|---------------|----------|----------|-----------------|
| Table 1                                                                                                                                                                                                                                                                                                                                                                                                                                                                                                                                                                                                                                                                                                                                                                                                                                                                                                                                                                                                                                                                                                                                                                                                                                                                                                                                                                                                                                                                                                                                                                                                                                                                                                                                                                                                                                                                                                                                                                                                                                                                                                                       | A       | В             | C             | D                              | E             | F       | G       | H       | I       | J       | K       | L       | M         | N       | O        | P               | (P-M) I  | P-M/M         | Q        | R        | S               |
| !                                                                                                                                                                                                                                                                                                                                                                                                                                                                                                                                                                                                                                                                                                                                                                                                                                                                                                                                                                                                                                                                                                                                                                                                                                                                                                                                                                                                                                                                                                                                                                                                                                                                                                                                                                                                                                                                                                                                                                                                                                                                                                                             | FY10    | FY11          | FY12          | FY13                           | FY14          | FY15    | FY16    | FY17    | FY18    | FY19    | FY20    | FY21    | FY        | 22      | FY       | 23              | FY22 to  | FY23          | FY24     | FY25     | FY26            |
| (Dollars in thousands)                                                                                                                                                                                                                                                                                                                                                                                                                                                                                                                                                                                                                                                                                                                                                                                                                                                                                                                                                                                                                                                                                                                                                                                                                                                                                                                                                                                                                                                                                                                                                                                                                                                                                                                                                                                                                                                                                                                                                                                                                                                                                                        |         |               | $\overline{}$ |                                | $\overline{}$ |         |         |         |         |         |         |         | Jan-21    | Jan-22  | Jul-21   | Jan-22          | Dudget ( | Cuanah        | Jan-22   | Jan-22   | Jan-22          |
| , in the second |         | 1 1           | , 1           | 1                              | , 1           | , !     |         |         |         |         |         |         | Leg. Bud. | Revenue | Bud.Req. | Leg. Bud.       | Budget ( | <u>srowtn</u> | Long Run | Long Run | Long Run        |
| !                                                                                                                                                                                                                                                                                                                                                                                                                                                                                                                                                                                                                                                                                                                                                                                                                                                                                                                                                                                                                                                                                                                                                                                                                                                                                                                                                                                                                                                                                                                                                                                                                                                                                                                                                                                                                                                                                                                                                                                                                                                                                                                             | Actual  | Actual        | Actual        | Actual                         | Actual        | Actual  | Actual  | Actual  | Actual  | Actual  | Actual  | Actual  | Estimate  | Update  | Estimate | <b>Estimate</b> | Change   | % Diff        | Estimate | Estimate | <b>Estimate</b> |
| Road Fund:                                                                                                                                                                                                                                                                                                                                                                                                                                                                                                                                                                                                                                                                                                                                                                                                                                                                                                                                                                                                                                                                                                                                                                                                                                                                                                                                                                                                                                                                                                                                                                                                                                                                                                                                                                                                                                                                                                                                                                                                                                                                                                                    | -       | $_{1}$        | $_{i} = 1$    |                                | $_{i} = 1$    |         | -       |         |         |         |         |         |           |         |          |                 |          |               |          |          |                 |
| Road Fund Ordinary Revenue:                                                                                                                                                                                                                                                                                                                                                                                                                                                                                                                                                                                                                                                                                                                                                                                                                                                                                                                                                                                                                                                                                                                                                                                                                                                                                                                                                                                                                                                                                                                                                                                                                                                                                                                                                                                                                                                                                                                                                                                                                                                                                                   | L       | $\perp$       |               |                                |               |         | L!      |         |         |         |         |         |           |         |          |                 |          |               |          |          |                 |
| 1 Gasoline Tax                                                                                                                                                                                                                                                                                                                                                                                                                                                                                                                                                                                                                                                                                                                                                                                                                                                                                                                                                                                                                                                                                                                                                                                                                                                                                                                                                                                                                                                                                                                                                                                                                                                                                                                                                                                                                                                                                                                                                                                                                                                                                                                | 109,163 | 109,282       | 104,987       | 111,795                        | 107,998       | 110,672 | 110,892 | 113,022 | 116,147 | 117,365 | 111,778 | 116,278 | 113,500   | 118,100 | 117,300  | 117,500         | 4,000    | 3.5%          | 117,500  | 117,700  | 118,500         |
| 2 Special Fuel Tax                                                                                                                                                                                                                                                                                                                                                                                                                                                                                                                                                                                                                                                                                                                                                                                                                                                                                                                                                                                                                                                                                                                                                                                                                                                                                                                                                                                                                                                                                                                                                                                                                                                                                                                                                                                                                                                                                                                                                                                                                                                                                                            | 88,029  | 91,078        | 92,326        | 92,563                         | 92,923        | 97,566  | 97,341  | 100,066 | 108,141 | 113,383 | 118,279 | 122,092 | 118,400   | 134,600 | 127,600  | 133,600         | 15,200   | 12.8%         | 135,600  | 138,500  | 142,100         |
| 3 Weight/Distance                                                                                                                                                                                                                                                                                                                                                                                                                                                                                                                                                                                                                                                                                                                                                                                                                                                                                                                                                                                                                                                                                                                                                                                                                                                                                                                                                                                                                                                                                                                                                                                                                                                                                                                                                                                                                                                                                                                                                                                                                                                                                                             | 69,598  | 74,916        | 72,786        | 73,489                         | 75,367        | 79,985  | 82,990  | 84,008  | 86,278  | 94,016  | 92,251  | 99,685  | 95,600    | 104,350 | 104,400  | 106,100         | 10,500   | 11.0%         | 108,600  | 111,400  | 114,400         |
| 4 Vehicle Registration                                                                                                                                                                                                                                                                                                                                                                                                                                                                                                                                                                                                                                                                                                                                                                                                                                                                                                                                                                                                                                                                                                                                                                                                                                                                                                                                                                                                                                                                                                                                                                                                                                                                                                                                                                                                                                                                                                                                                                                                                                                                                                        | 72,863  | 73,445        | 75,626        | 74,135                         | 76,218        | 75,455  | 80,774  | 79,232  | 80,204  | 82,453  | 79,312  | 84,863  | 81,150    | 83,620  | 85,170   | 84,490          | 3,340    | 4.1%          | 84,980   | 85,370   | 86,690          |
| 5 Trip Tax                                                                                                                                                                                                                                                                                                                                                                                                                                                                                                                                                                                                                                                                                                                                                                                                                                                                                                                                                                                                                                                                                                                                                                                                                                                                                                                                                                                                                                                                                                                                                                                                                                                                                                                                                                                                                                                                                                                                                                                                                                                                                                                    | 5,488   | 5,973         | 5,689         | 5,045                          | 4,666         | 5,232   | 5,973   | 5,951   | 6,124   | 6,758   | 6,227   | 8,044   | 7,600     | 9,300   | 8,210    | 9,300           | 1,700    | 22.4%         | 9,350    | 9,400    | 9,450           |
| 6 Driver's License                                                                                                                                                                                                                                                                                                                                                                                                                                                                                                                                                                                                                                                                                                                                                                                                                                                                                                                                                                                                                                                                                                                                                                                                                                                                                                                                                                                                                                                                                                                                                                                                                                                                                                                                                                                                                                                                                                                                                                                                                                                                                                            | 4,493   | 4,718         | 4,424         | 4,227                          | 4,193         | 4,158   | 3,841   | 3,816   | 4,191   | 4,117   | 4,028   | 4,629   | 4,330     | 4,610   | 4,450    | 4,700           | 370      | 8.5%          | 4,700    | 4,700    | 4,700           |
| 7 Oversize/Overweight                                                                                                                                                                                                                                                                                                                                                                                                                                                                                                                                                                                                                                                                                                                                                                                                                                                                                                                                                                                                                                                                                                                                                                                                                                                                                                                                                                                                                                                                                                                                                                                                                                                                                                                                                                                                                                                                                                                                                                                                                                                                                                         | 3,778   | 4,687         | 4,820         | 4,805                          | 5,026         | 5,229   | 4,997   | 5,104   | 6,412   | 7,225   | 7,173   | 7,028   | 7,490     | 7,710   | 7,880    | 7,640           | 150      | 2.0%          | 7,680    | 7,590    | 7,520           |
| 8 Public Regulatory Commission Fees (UCR)                                                                                                                                                                                                                                                                                                                                                                                                                                                                                                                                                                                                                                                                                                                                                                                                                                                                                                                                                                                                                                                                                                                                                                                                                                                                                                                                                                                                                                                                                                                                                                                                                                                                                                                                                                                                                                                                                                                                                                                                                                                                                     | 1,420   | ,             |               | ,                              | 2,009         | 3,362   | 3,403   | 3,291   | 3,359   |         | 2,933   | 3,686   | 3,300     | 3,300   | 3,300    | 3,300           | -        | 0.0%          | 3,300    | 3,300    | 3,300           |
| 9 MVD Miscelleneous                                                                                                                                                                                                                                                                                                                                                                                                                                                                                                                                                                                                                                                                                                                                                                                                                                                                                                                                                                                                                                                                                                                                                                                                                                                                                                                                                                                                                                                                                                                                                                                                                                                                                                                                                                                                                                                                                                                                                                                                                                                                                                           | 2,735   | 2,725         | 2,991         | 3,100                          | 3,302         |         |         | 5,260   | 6,322   | 6,407   | 5,510   | 4,571   | 6,000     | 4,900   | 6,200    | 5,000           | (1,000)  | -16.7%        | 5,100    | 5,200    | 5,300           |
| 10 Vehicle Transaction                                                                                                                                                                                                                                                                                                                                                                                                                                                                                                                                                                                                                                                                                                                                                                                                                                                                                                                                                                                                                                                                                                                                                                                                                                                                                                                                                                                                                                                                                                                                                                                                                                                                                                                                                                                                                                                                                                                                                                                                                                                                                                        | 1,041   | 1,065         | 1,114         | 1,163                          | 1,200         | 1,173   | 1,298   | 1,158   | 1,153   | 1,148   | 1,003   | 1,123   | 1,130     | 1,180   | 1,140    | 1,200           | 70       | 6.2%          | 1,200    | 1,200    | 1,200           |
| 11 Motor Vehicle Excise Tax*                                                                                                                                                                                                                                                                                                                                                                                                                                                                                                                                                                                                                                                                                                                                                                                                                                                                                                                                                                                                                                                                                                                                                                                                                                                                                                                                                                                                                                                                                                                                                                                                                                                                                                                                                                                                                                                                                                                                                                                                                                                                                                  | -       | -             | , -1          | -                              | - 1           | -       | - !     | -       | -       | 6,562   | 5,934   | 7,489   | 47,960    | 53,460  | 49,850   | 54,580          | 6,620    | 13.8%         | 53,680   | 54,550   | 56,610          |
| 12 Subtotal Ordinary Income                                                                                                                                                                                                                                                                                                                                                                                                                                                                                                                                                                                                                                                                                                                                                                                                                                                                                                                                                                                                                                                                                                                                                                                                                                                                                                                                                                                                                                                                                                                                                                                                                                                                                                                                                                                                                                                                                                                                                                                                                                                                                                   | 358,609 | 370,629       | 365,645       | 373,513                        | 372,902       | 386,340 | 396,935 | 400,910 | 418,330 | 445,325 | 434,428 | 459,488 | 486,460   | 525,130 | 515,500  | 527,410         | 40,950   | 8.4%          | 531,690  | 538,910  | 549,770         |
|                                                                                                                                                                                                                                                                                                                                                                                                                                                                                                                                                                                                                                                                                                                                                                                                                                                                                                                                                                                                                                                                                                                                                                                                                                                                                                                                                                                                                                                                                                                                                                                                                                                                                                                                                                                                                                                                                                                                                                                                                                                                                                                               |         | ( )           | , ,           | 1                              | , 1           |         | '       |         |         |         |         |         |           |         |          |                 |          |               |          |          |                 |
| Road Fund Extraordinary Income:                                                                                                                                                                                                                                                                                                                                                                                                                                                                                                                                                                                                                                                                                                                                                                                                                                                                                                                                                                                                                                                                                                                                                                                                                                                                                                                                                                                                                                                                                                                                                                                                                                                                                                                                                                                                                                                                                                                                                                                                                                                                                               |         | 1             | , J           | 1                              | , ,           |         | !       |         |         |         |         |         |           |         |          |                 |          |               |          |          |                 |
| 13 All Other (Reimbursements, Asset Sales, etc.)                                                                                                                                                                                                                                                                                                                                                                                                                                                                                                                                                                                                                                                                                                                                                                                                                                                                                                                                                                                                                                                                                                                                                                                                                                                                                                                                                                                                                                                                                                                                                                                                                                                                                                                                                                                                                                                                                                                                                                                                                                                                              | 6,568   |               | 10,375        |                                | ,             | ,       |         | 5,594   | 6,094   | 8,651   | 8,493   | 3,844   | 2,200     | 2,200   | 2,200    | 2,200           | -        | 0.0%          | 2,200    | 2,200    | 2,200           |
| 14 Rail Runner Track Maintenance Fees                                                                                                                                                                                                                                                                                                                                                                                                                                                                                                                                                                                                                                                                                                                                                                                                                                                                                                                                                                                                                                                                                                                                                                                                                                                                                                                                                                                                                                                                                                                                                                                                                                                                                                                                                                                                                                                                                                                                                                                                                                                                                         | 2,000   | 2,350         | 17            | 2,014                          | 1,782         |         | 3,031   | 4,989   | 4,202   | -,      | 3,229   | 4,506   | 2,000     | 2,000   | 2,000    | 2,000           | . •      | 0.0%          | 2,000    | 2,000    | 2,000           |
| 15 Road Fund Interest                                                                                                                                                                                                                                                                                                                                                                                                                                                                                                                                                                                                                                                                                                                                                                                                                                                                                                                                                                                                                                                                                                                                                                                                                                                                                                                                                                                                                                                                                                                                                                                                                                                                                                                                                                                                                                                                                                                                                                                                                                                                                                         | 16      | 95            | 108           |                                | 80            | 39      | 133     | 310     | 1,037   | 4,222   | 6,316   | 345     | 2,580     | 290     | 680      | 535             | (2,045)  | -79.3%        | 585      | 550      | 645             |
| 16 Subtotal Extraordinary Income                                                                                                                                                                                                                                                                                                                                                                                                                                                                                                                                                                                                                                                                                                                                                                                                                                                                                                                                                                                                                                                                                                                                                                                                                                                                                                                                                                                                                                                                                                                                                                                                                                                                                                                                                                                                                                                                                                                                                                                                                                                                                              | 8,584   | 9,029         | ,             |                                |               |         | 8,607   | 10,893  | 11,333  | _       | •       | 8,694   | 6,780     | 4,490   | 4,880    | 4,735           | (2,045)  | -30.2%        | 4,785    | -,       | 4,845           |
| 17 TOTAL (Recurring) ROAD FUND                                                                                                                                                                                                                                                                                                                                                                                                                                                                                                                                                                                                                                                                                                                                                                                                                                                                                                                                                                                                                                                                                                                                                                                                                                                                                                                                                                                                                                                                                                                                                                                                                                                                                                                                                                                                                                                                                                                                                                                                                                                                                                | 367,193 | 379,658       | 376,145       | 386,089                        | 381,257       | 400,887 |         | 411,803 |         | 461,136 | 452,465 | 468,182 | 493,240   | 529,620 | 520,380  | 532,145         | 38,905   | 7.9%          | 536,475  | 543,660  | 554,615         |
| 18 WIPP Settlement (Nonrecurring)                                                                                                                                                                                                                                                                                                                                                                                                                                                                                                                                                                                                                                                                                                                                                                                                                                                                                                                                                                                                                                                                                                                                                                                                                                                                                                                                                                                                                                                                                                                                                                                                                                                                                                                                                                                                                                                                                                                                                                                                                                                                                             |         | 1             | , 1           | 1                              | , 1           | , !     | 7,200   | -       | 26,800  | -       | -       |         | -         |         | -        | -               | -        |               | -        | -        | -               |
| 19 Motor Vehicle Excise Tax to D2 (1% point) in FY20-21                                                                                                                                                                                                                                                                                                                                                                                                                                                                                                                                                                                                                                                                                                                                                                                                                                                                                                                                                                                                                                                                                                                                                                                                                                                                                                                                                                                                                                                                                                                                                                                                                                                                                                                                                                                                                                                                                                                                                                                                                                                                       |         | $\overline{}$ |               | $oldsymbol{oldsymbol{\sqcup}}$ |               |         |         | -       | -       | -       | 47,591  | 60,202  | sunset    | sunset  | sunset   | sunset          | -        |               | sunset   | sunset   | sunset          |
| 20 TOTAL ROAD FUND                                                                                                                                                                                                                                                                                                                                                                                                                                                                                                                                                                                                                                                                                                                                                                                                                                                                                                                                                                                                                                                                                                                                                                                                                                                                                                                                                                                                                                                                                                                                                                                                                                                                                                                                                                                                                                                                                                                                                                                                                                                                                                            | 367,193 | 379,658       | 376,145       | 386,089                        | 381,257       | 400,887 | 412,742 | 411,803 | 456,463 | 461,136 | 500,056 | 528,384 | 493,240   | 529,620 | 520,380  | 532,145         | 38,905   | 7.9%          | 536,475  | 543,660  | 554,615         |