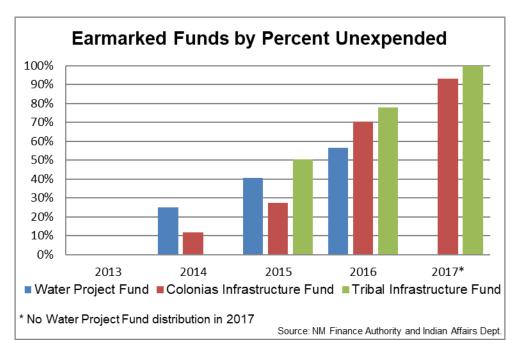

#### Status of Earmarked Funds (Attachments C, D and E)

• The chart below summarizes, by year, the percent of all unexpended awards from earmarked funds (water project fund, colonias infrastructure fund, and tribal infrastructure fund). The water project fund's 2017 STB distribution was suspended as part of solvency efforts during the special legislative session.