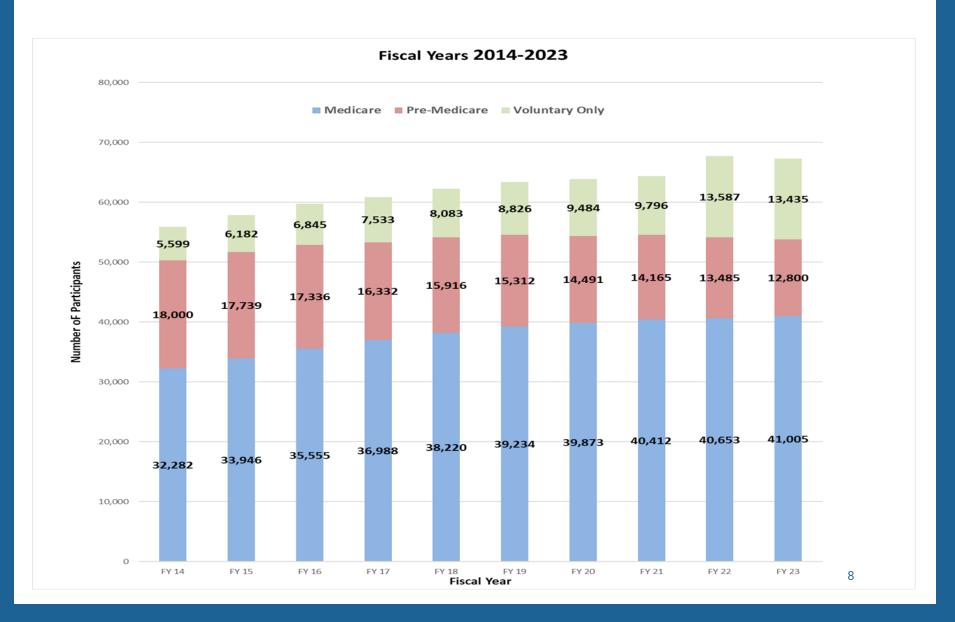

#### Retiree participation – 66,816 (7/1/23)

- Medicare 40,891
- Pre-Medicare 12,239
- Voluntary Only 13,686
- Retirees 48,468
- Spouses/DP 15,996
- Dependent Children 2,352
- Average Age Retiree 71.06
  - Enrollment 61.45 (2022)
  - Enrollment 61.71 (2023 to date)
- Retirees Under age 55 1,586

# Retiree Plan Participation & Growth