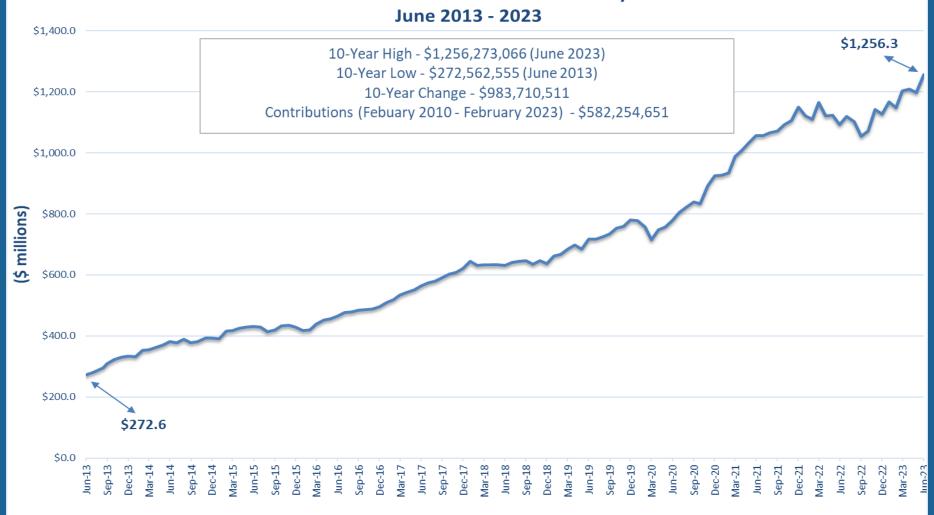

# **Solvency Modeled Assumptions**

| Category                           | Assumption                                                                                                                                                                                                                                                                              |
|------------------------------------|-----------------------------------------------------------------------------------------------------------------------------------------------------------------------------------------------------------------------------------------------------------------------------------------|
| Beginning Asset Balance            | Using June 30, 2023 fund balance of \$1,256,273,066 as an estimate for 7/1/2023 fund balance                                                                                                                                                                                            |
| Investment Return                  | 7.00%                                                                                                                                                                                                                                                                                   |
| Annual Growth in Payroll           | 4.4% through FY2024<br>2.75% thereafter                                                                                                                                                                                                                                                 |
| Contribution Rates (ER/EE)         | 2.50% / 1.25% Public Safety, et al<br>2.00% / 1.00% Other occupations                                                                                                                                                                                                                   |
| Annual Growth in Retirees          | Based on FY2014 open valuation output table                                                                                                                                                                                                                                             |
| Pension Tax Revenue                | \$46,272,433 for FY2023<br>Increasing 12% thereafter                                                                                                                                                                                                                                    |
| Rx Rebates                         | \$42,915,872 for FY2024 Reflects financial terms of contract through FY2027; increasing at retiree growth rate thereafter                                                                                                                                                               |
| Plan Design Changes                |                                                                                                                                                                                                                                                                                         |
| Pre-Medicare Medical & Rx          | Includes impact from approved 2023 legislative session bills, the Hinge Health (BCBS) Program, and the Sword Health (PHP) Program effective 1/1/2024. Annual plan changes in CY2027 and beyond so that projected claims and expenses remain beneath the eliminated Excise Tax threshold |
| Medicare Supplement Medical & EGWP | Annual plan changes in CY2037 and beyond such that projected claims and expenses remain beneath Excise Tax threshold                                                                                                                                                                    |
| Member Rate Share                  |                                                                                                                                                                                                                                                                                         |
| Pre-Medicare                       | Retiree: 36%<br>Spouse: 64%<br>Child(ren): 100%                                                                                                                                                                                                                                         |
| Medicare (Supplement & Advantage)  | Retiree: 50%<br>Spouse: 75%<br>Child(ren): 100%                                                                                                                                                                                                                                         |