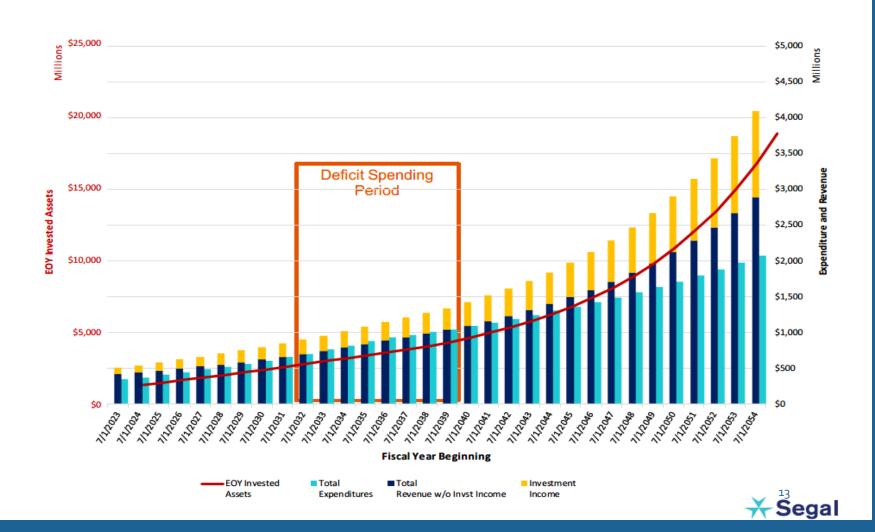

# **Solvency Modeled**

2023 Solvency Scenario – Board Approved Rate Action 5% Pre-Medicare, 0% Medicare Supplement increases