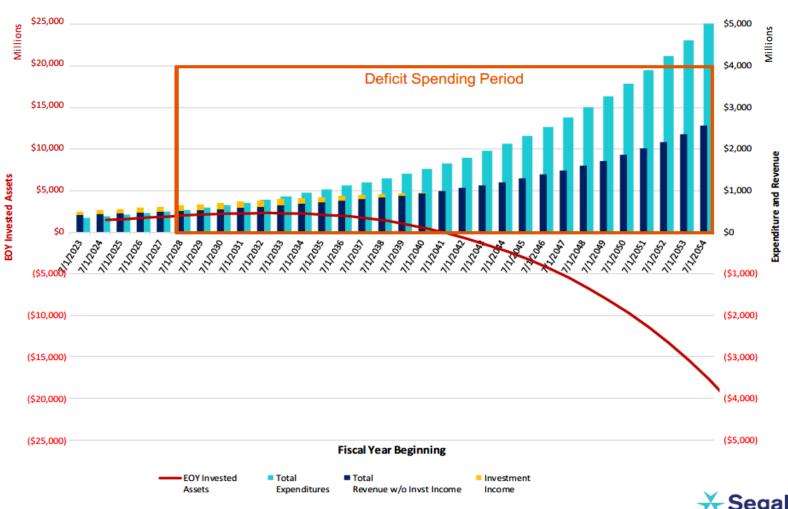

#### **Alternative Scenario**

# No future rate increases or plan changes

# **Solvency Modeled**

2023 Solvency Scenario – Board Approved Rate Action 5% Pre-Medicare, 0% Medicare Supplement increases