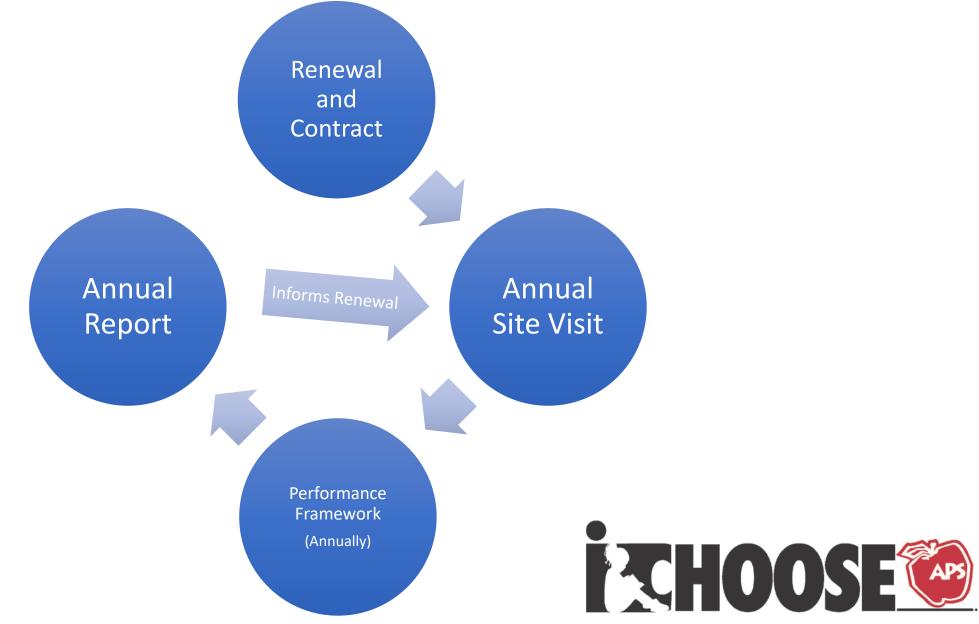

Charter School Cyclical Accountability Process

- 1. Academic Performance
- 2. Financial Performance
- 3. Organizational Performance

- Financial Performance
  - o Enrollment
  - Liquidity
  - Total Audit Findings
  - Repeat Audit Findings
  - Classification of Audit Findings
  - Exceptions from Site Visit