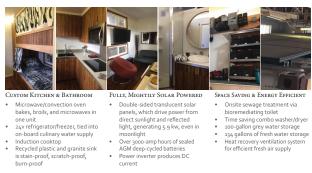

  Legantly livi

  Radiant heating throughout via hydronic heating system

- CUSTOM KITCHEN & BATHROOM

  Microwave/Convection oven
  bakes, broils, and microwaves in
  one unit
  24v refrigerator/freezer, tied into
  on-board culinary water supply
  Induction cooktop
  Recycled plastic and granite sink
  is stain-proof, scratch-proof,
  burn-proof