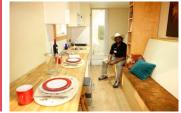

### Exciting, Modern, Compact Living

- EXCITING, MODERN, COMPACT LIVING

  Completely custom home
  320 square feet of living space, which sleeps 4
  Handmade craftsmanship with every space-saving
  opportunity optimized
  Bespoke kitchen and bedroom with custom fossilized,
  marbilized bamboo cabinets, bunk beds, closets and
  desks
  Integrated Samsung sound and 4k Ultra HD
  entertainment system with internal hot spot network
  Ecobes Smart WIFI thermostat with voice recognition
  Double insulated, low-E windows throughout

  Legantly livi

  Radiant heating throughout via hydronic heating system

- CUSTOM KITCHEN & BATHROOM

  Microwave/Convection oven
  bakes, broils, and microwaves in
  one unit
  24v refrigerator/freezer, tied into
  on-board culinary water supply
  Induction cooktop
  Recycled plastic and granite sink
  is stain-proof, scratch-proof,
  burn-proof