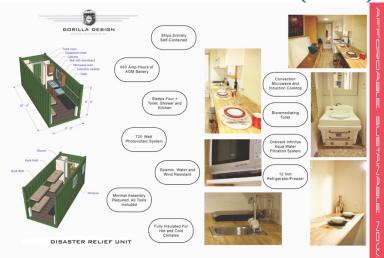

### Exciting, Modern, Compact Living

- EXCITING, MODERN, COMPACT LIVING

  Completely custom home
  320 square feet of living space, which sleeps 4
  Handmade craftsmanship with every space-saving
  opportunity optimized
  Bespoke kitchen and bedroom with custom fossilized,
  marbilized bamboo cabinets, bunk beds, closets and
  desks
  Integrated Samsung sound and 4k Ultra HD
  entertainment system with internal hot spot network
  Ecobes Smart WIFI thermostat with voice recognition
  Double insulated, low-E windows throughout

  Legantly livi

  Radiant heating throughout via hydronic heating system

- CUSTOM KITCHEN & BATHROOM

  Microwave/Convection oven
  bakes, broils, and microwaves in
  one unit
  24v refrigerator/freezer, tied into
  on-board culinary water supply
  Induction cooktop
  Recycled plastic and granite sink
  is stain-proof, scratch-proof,
  burn-proof