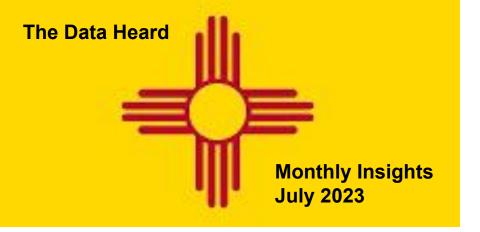

### ABQ

- □ % of NM AU Market: 27.8
- ☐ 6th lowest AOV at \$38.09
- Sales off 1% last month
- MMJ = \$5.35mm (#1 in state) & 36.55% of total sales
- 52.7% of licensed storefronts reported sales to CCD last month
- ☐ 19 Reds and 18 Greens
- JULY: Avg Sales = \$48.6k, Median Sales
   = \$28.6k (no one/few dominant dispos, despite 9 platinums and 1 diamond)

# **Summary: Top 5 July Insights July**

- 1. 61.9% of reporting dispos earned <\$25k in AU sales in July. These 368 reporting dispos recorded \$7.65mm (22.5% of the entire AU \$ market for July). Top 24 dispos (w/ sales > \$200k last month) were responsible for \$7.47mm, or 21.9% of the AU market, with the top 10 at 12.49% (June: 12.37%) of AU retail sales in July, totaling \$4.26mm (June: \$4.12mm).
- 2. Top 10 markets registered 68.8% of all AU sales in July.
- 3. NM AOV \$42.61 (June: \$42.96). The five lowest AOV markets are Gallup, Las Cruces, Farmington, Espanola, and Alamogordo. ABQ has the state's 6th lowest at \$38.09 (as recently as April, ABQ AOV was \$40.33). Top over-indexed top-20 AOV markets include Jal at \$85.17 (June: \$83.12), Hobbs at \$81.93 (June: \$85.14), and Tucumcari at \$59.34 (June: \$59.43).
- 4. 77.3% of all licensed (operating and not open) dispos earn < \$50k in sales per month.
- 5. Dark Matter in Sunland Park hit \$867k in sales (June: \$754k). This one dispo recorded more revenue than all but 10 markets. Comparable sales to Rio Rancho (11 licensed dispos, 7 reporting to CCD).