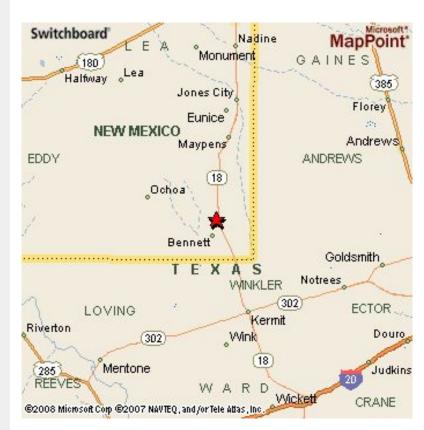

# Spotlight: Jal

- Jal is **ideally geo-located**, only 8 miles west and 11 miles north of the TX border. Low cost of living index of only 73.8 (NM: 88.4, USA: 100)
- Only **four** operational and open **storefronts**.
- ☐ July **AOV** in Jal is an eye-popping \$85.17!!
- ☐ Features two of our "green growth" retail stores: Grey Moon and Happy Smiles
- ☐ Jal registered a 5.81% monthly sales growth in June, and 6.67% in July.
- Median monthly revenue for the dispensaries is \$81k (vs. a median of top-20 markets of \$67.08)
- □ Currently, no dominant and far away leading storefront (although Grey Moon owns 44.7% of the market (sales \$) and registered four successive months of impressive sales growth