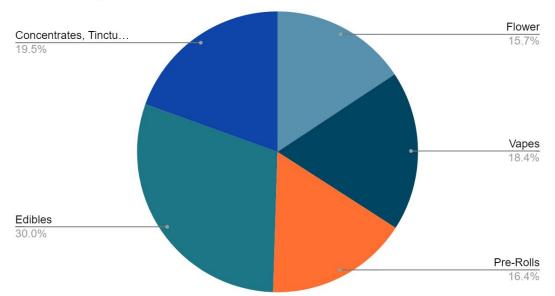

### **Retail SKU Inventories**

Among the leading individual dispensaries that we track across all key markets in NM, we've observed the following **inventory** %'s available in-store for purchase.

Md # of SKUs: 247, up from 184 in February.

Flower: Md: 15.7% of total

SKUs (up from 12.5% - February)

Vapes: Md: 18.4% of total SKUs (down from

25% - February)

Pre-Rolls: Md: 16.4% of total SKUs (up from

11.8% in February)

**Edibles:** Md: 30% of total SKUs available in-store are edibles (down from 35.8% in

February)

Concentrates, tinctures and topicals make up the balance

Key Retailers: Best Daze, ABQ-Coors/ Everest, Santa Fe/Pecos Valley Production, Las Cruces/ R Greenleaf, Roswell/ High Desert Relief, Santa Fe/ Urban Wellness, ABQ/ Oui'd, ABQ/ Dark Matter, Sunland Park/ Grey Moon, Jal/ Pecos Valley Production, Hobbs/ Oasis Cannabis, Farmington/ High Valley Cannabis, Chaparral/ OSO, Roswell/ Stoned Ape Canna Co, Carlsbad/ Leaf Republic, Los Lunas