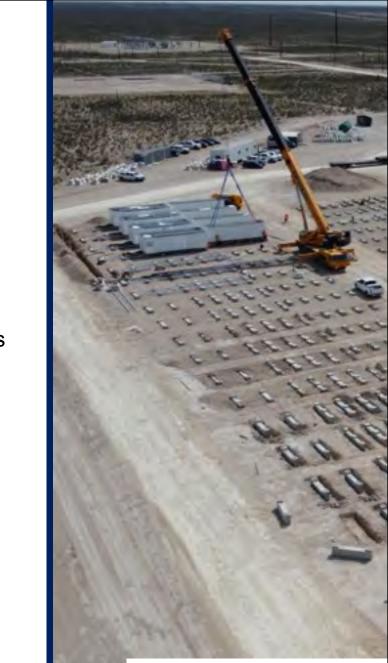

f

September 1, 2023



# **PLUS POWER OVERVIEW**

PROPRIETARY & CONFIDENTIAL

Our storage projects enable the next generation of clean energy resources.

- American-owned and HQ'd in Houston, TX
- Formed in early 2018 by industry veterans from NextEra, Tesla, and others
- Leader in large scale standalone, transmission-connected energy storage projects
  - Standalone storage is "fully dispatchable" for grid services unlike co-sited storage.
  - Standalone storage and co-sited storage are equal as to greenhouse gas effect.
- 10,000+ MW pipeline in 28 states and Canadian provinces
- Proprietary data-driven development tools and digital platform to identify unique locational value with durability and to control fleets
- **Deep safety ethos** and focus on responsible development & deployment



Texas Facility Under Construction

## FIRST MOVER WITH PROVEN TRACK RECORD & ROBUST PIPELINE

Plus Power is building a strategic and diversified portfolio of merchant and contracted standalone energy storage projects across the United States.

| PROJECT NAME           | STATE   | SIZE (MW) | SIZE (MWh) | STATUS / COD           | OWNER       | CONTRACT               |
|------------------------|---------|-----------|------------|------------------------|-------------|------------------------|
| Gambit                 | Texas   | 100       | 175        | Operational            | Plus Power  | Merchant               |
| North Fork             | Texas   | 100       | 100        | Operational            | Sold to BRP | Merchant               |
| Bat Cave               | Texas   | 100       | 1