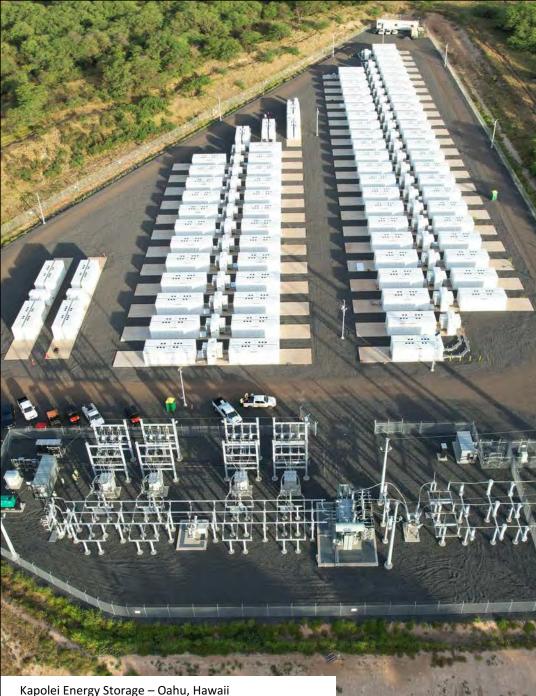

## **KAPOLEI ENERGY STORAGE**

OAHU, HAWAII

- 185 MW / 565 MWh
- Supports 100% RPS by 2045
- Replaces 180 MW AES coal plant
- Serves approximately 20% of Oahu's peak demand (MW)
- Load-shifts renewables
- Performs conventional grid-forming services

#### By 2028, KES helps utility:

- ✓ Decrease renewable energy curtailment by 69%
- ✓ Integrate 10% more new renewables
- Enable fast-growing customer-sited renewables

Kapolei Energy Storage – Oahu, Hawaii January 2023 Construction Photo

Kapolei Energy Storage – Oahu, Hawaii January 2023 Construction Photo