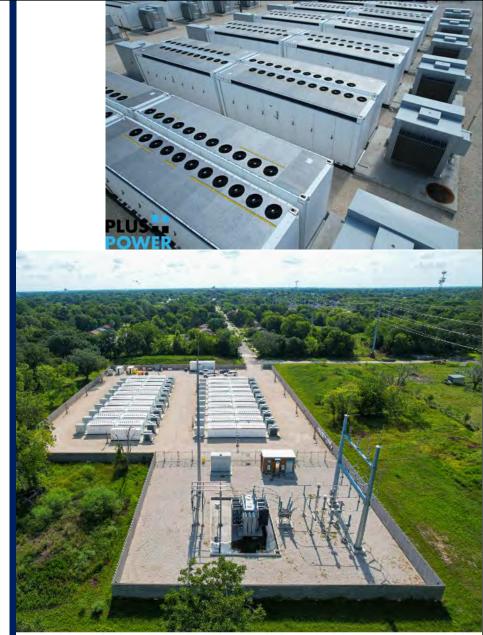

#### **GAMBIT ENERGY STORAGE**

ANGLETON, TEXAS

- 100 MW / 175 MWh south of Houston
- Provides energy and fast-response grid services (regulation and responsive reserve)
- Last-call ERCOT asset, particularly valuable in 2022 Winter Storm Elliott and record 2022 and 2023 heat waves
- Responds in milliseconds, 99+% available when called
- June 16, 2023: 1.2 GW nuclear plant tripped, leaving ERCOT < 4 GW of reserves >> dispatched for 4 minutes and 40 seconds to help pick up frequency to avoid grid collapse.
- June 11, 2023: extreme heat + transmission line outage = real-time Houston energy prices spiked between \$1,000- \$5,000/MWh >> dispatched where and when market needs it

Gambit – Angleton, Texas In Operation