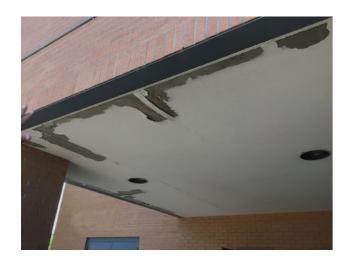

#### **Exterior Findings**

- ADA Compliance
- Damaged asphalt and concrete paving
- Worn and damaged exterior wall finishes
- Faded parking lot pavement markings
- Building envelope improvements:
  - Exterior wall repairs
  - Window and door upgrades