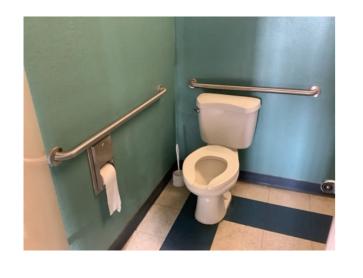

### **Interior Findings**

- ADA Compliance
  - Restrooms
  - Door hardware
  - Room identification signs
- Damaged and outdated finishes
- HVAC improvements
- Safety and Security
  - Fire alarm system upgrades
  - Fire suppression system upgrades