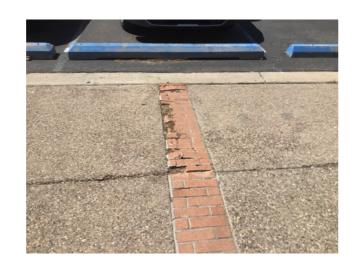

#### **Exterior Findings**

- ADA Compliance
- Damaged asphalt and concrete paving
- Worn and damaged exterior wall finishes
- Faded parking lot pavement markings
- Building envelope improvements:
  - Exterior wall repairs
  - Window and door upgrades