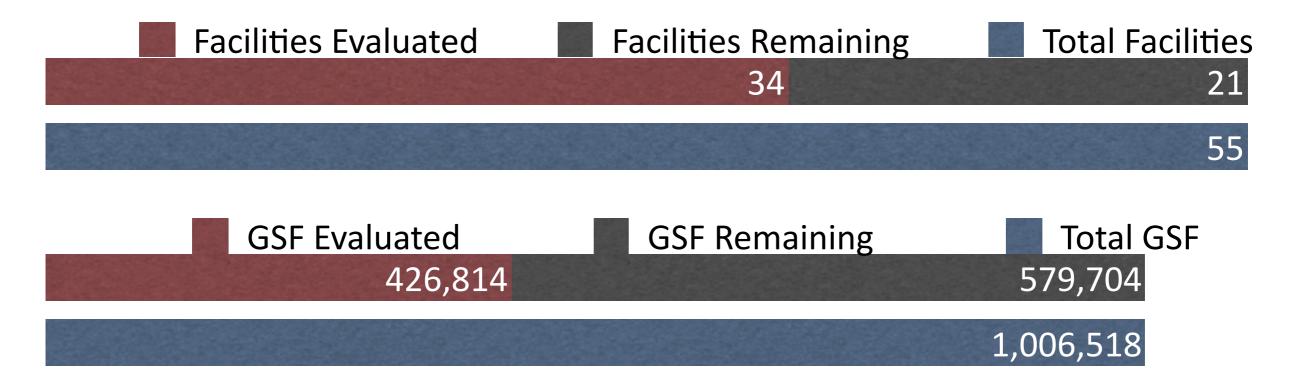

## Albuquerque Area Master Plan:

### **Facility Condition Assessments**









## Albuquerque Area Master Plan:

## **Facility Condition Assessments**













#### **Exterior Findings**

- ADA Compliance
- Damaged asphalt and concrete paving
- Worn and damaged exterior wall finishes
- Faded parking lot pavement markings
- Building envelope improvements:
  - Exterior wall repairs
  - Window and door upgrades

# Albuquerque Area Master Plan:

### **Facility Condition Assessments**











### **Interior Findings**

- ADA Compliance
  - Restrooms
  - Door hardware
  - Room identification signs
- Damaged and outdated finishes
- HVAC improvements
- Safety and Security
  - Fire alarm system upgrades
  - Fire suppression system upgrades