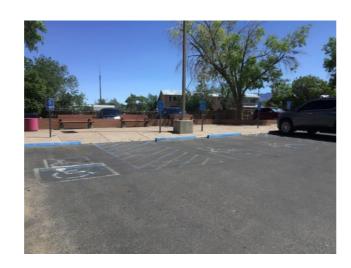

#### **Exterior Findings**

- ADA Compliance
- Damaged asphalt and concrete paving
- Worn and damaged exterior wall finishes
- Faded parking lot pavement markings
- Building envelope improvements:
  - Exterior wall repairs
  - Window and door upgrades