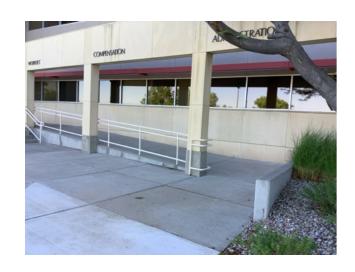

#### **Exterior Findings**

- ADA Compliance
- Damaged asphalt and concrete paving
- Worn and damaged exterior wall finishes
- Faded parking lot pavement markings
- Building envelope improvements:
  - Exterior wall repairs
  - Window and door upgrades