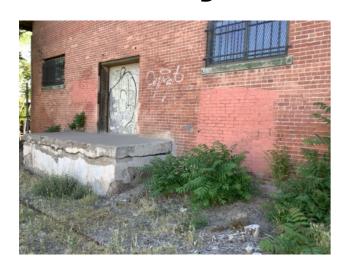

#### **Exterior Findings**

- ADA Compliance
- Damaged asphalt and concrete paving
- Worn and damaged exterior wall finishes
- Faded parking lot pavement markings
- Building envelope improvements:
  - Exterior wall repairs
  - Window and door upgrades