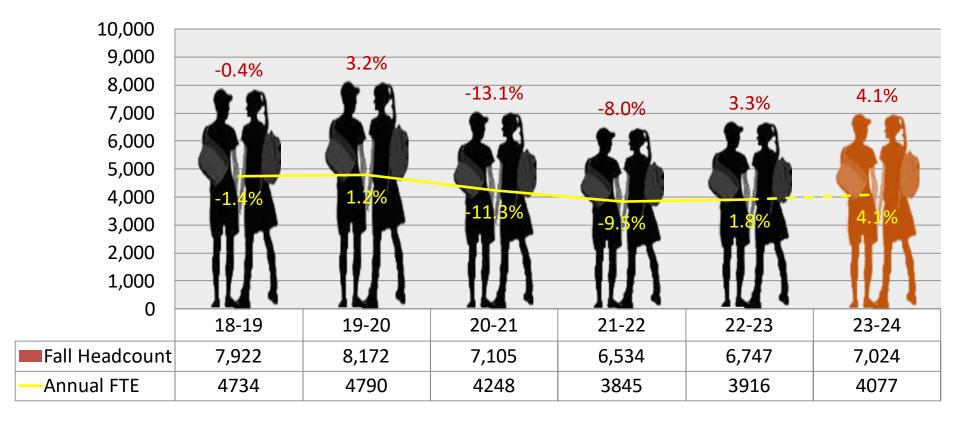

#### **DACC Enrollment Data**

Note: Annual FTE for FY23-24 is estimated as of July 2023

https://public.tableau.com/profile/do.a.ana.community.college.institutional.analysis#!/