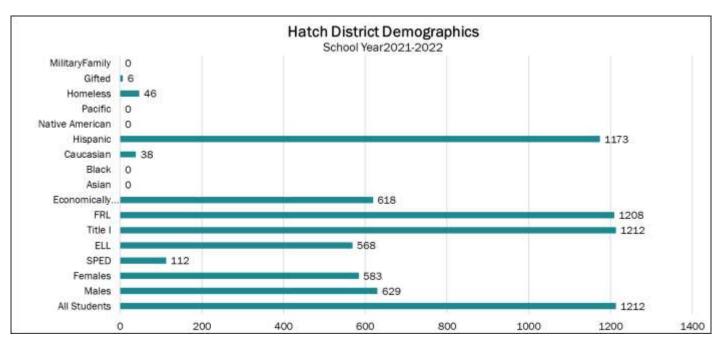

## **Hatch Valley Public Schools**

Superintendent: Michael Chavez

FY23 Enrollment: 1,160FY23 SEG: \$15.3 million

• 2020 4-Year Graduation Rate: 80.4%

Elementary Schools: 3Middle Schools: 1High Schools: 1