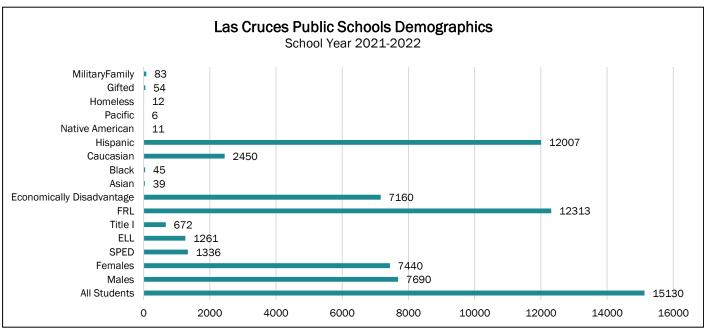

#### Las Cruces Public Schools

Superintendent: Ralph Ramos

FY23 Enrollment: 23,110FY23 SEG: \$256.6 million

2020 4-Year Graduation Rate: 86.2%

• Elementary Schools: 25

Middle Schools: 9High Schools: 6