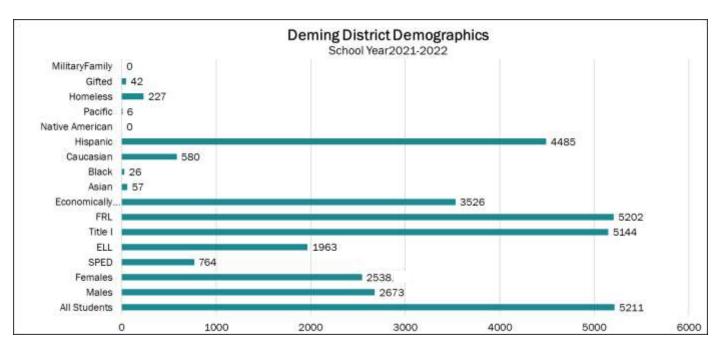

#### **Deming Public Schools**

Superintendent: Vicki Chavez

FY23 Enrollment: 4,980FY23 SEG: \$57.6 million

2020 4-Year Graduation Rate: 75%

Elementary Schools: 7Middle Schools: 2High Schools: 3