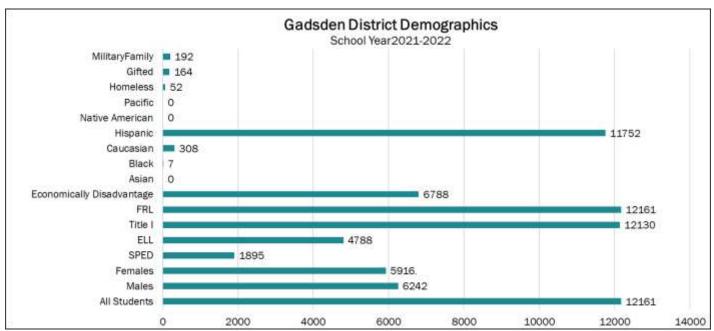

## **Gadsden Municipal Schools**

Superintendent: Travis L. Dempsey

FY23 Enrollment: 12,193FY23 SEG: \$143.6 million

2020 4-Year Graduation Rate: 82.2%

Elementary Schools: 16Middle Schools: 3High Schools: 5