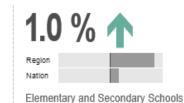

# Pre-COVID Sector Information (Lea, Chaves, and Eddy Counties)

- The Mining, quarrying, and oil and gas extraction in New Mexico employed 26,483 individuals. Sixty five percent (65%) of those jobs or 17,088 were in the eastern area and primarily in the counties included in the Permian basin.
- Employment in the Oil & Gas industry declined dramatically during the recession of 2008. The industry had not only recovered in 2019 but was booming with projected continued growth of 300% over the next ten years generating significant revenue for the local communities as well as the state's overall budget.
- The boom in this industry was creating massive increases in wages, employment, and growth in the region across several industries such as construction, and transportation and material moving.
- Unfortunately, at the end of 2019 (pre-COVID), oil prices began
  to plummet resulting in layoffs in this industry. This has a trickle
  effect that creates decreases in the construction, hospitality
  and leisure, retail and transportation, and material moving
  industries since oil and gas is the primary economic driver for
  this area.