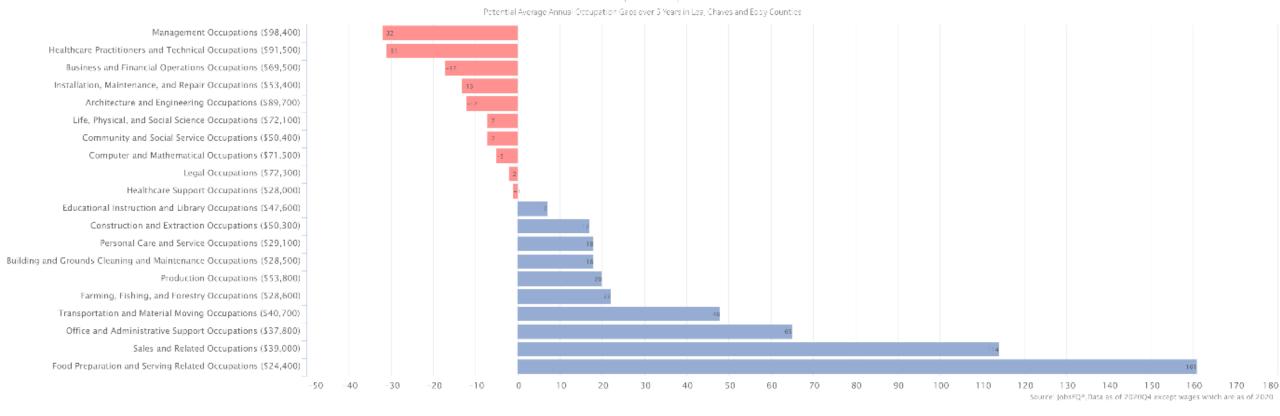

how the largest demand gap in Management Occupations, followed by Healthcare Practitioners, Business and Financial Operations, Installation Maintenance and Repair and the same three labor excess areas.

The ten-year projections reflect the highest labor shortages in Construction and Extraction Occupations, Management occupations, Healthcare practitioners and Installation, maintenance and Repair with continued labor surpluses, though smaller, in Food Preparation and Serving, Sales and related and Office and administrative support

occupations. This information is reflected in the three charts below.

. Red Bars represents occupations where expected demand exceeds supply.

#### Potential Occupational Gaps over 3 years





#### Potential Occupational Gaps over 5 years

#### Occupation Gaos



#### Potential Occupational Gaps over 10 years