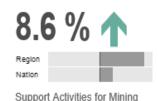

# Pre-COVID Sector Information (Lea, Chaves, and Eddy Counties)

- The Mining, quarrying, and oil and gas extraction in New Mexico employed 26,483 individuals. Sixty five percent (65%) of those jobs or 17,088 were in the eastern area and primarily in the counties included in the Permian basin.
- Employment in the Oil & Gas industry declined dramatically during the recession of 2008. The industry had not only recovered in 2019 but was booming with projected continued growth of 300% over the next ten years generating significant revenue for the local communities as well as the state's overall budget.
- The boom in this industry was creating massive increases in wages, employment, and growth in the region across several industries such as construction, and transportation and material moving.
- Unfortunately, at the end of 2019 (pre-COVID), oil prices began
  to plummet resulting in layoffs in this industry. This has a trickle
  effect that creates decreases in the construction, hospitality
  and leisure, retail and transportation, and material moving
  industries since oil and gas is the primary economic driver for
  this area.