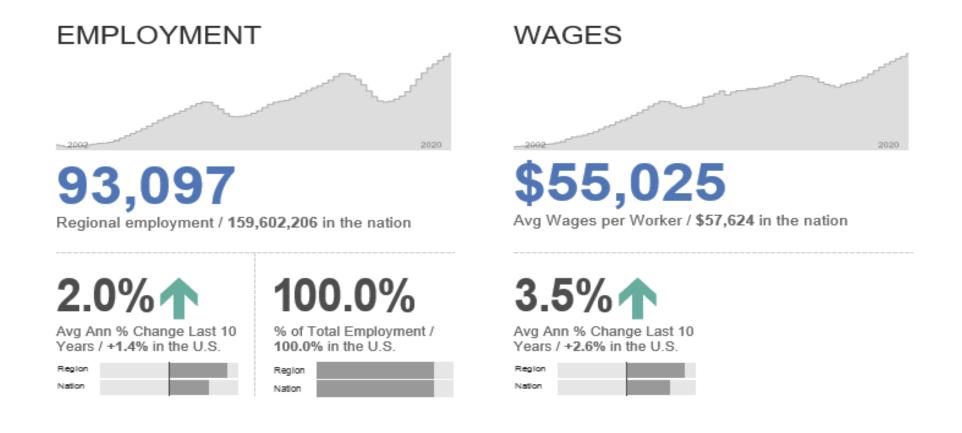

ation Levels**

Expected growth rates for occupations vary by the education and training required. While all employment in the Lea, Chaves and Eddy Counties is projected to grow 0.8% over the next ten years, occupations typically requiring a postgraduate degree are expected to grow 0.7% per year, those requiring a bachelor's degree are forecast to grow 0.7% per year, and occupations typically needing a 2-year degree or certificate are expected to grow 1.0% per year.





Employment by occupation data are estimates are as of 2020Q4. Education levels of occupations are based on BLS assignments. Forecast employment growth uses national projections from the Bureau of Labor Statistics adapted for regional growth patterns.

# Employment and Wage Trends Pre-COVID (Lea, Chaves and Eddy Counties)



# Pre-COVID Sector Information (Lea, Chaves, and Eddy Counties)

- The Mining, quarrying, and oil and gas extraction in New Mexico employed 26,483 individuals. Sixty five percent (65%) of those jobs or 17,088 were in the eastern area and primarily in the counties included in the Permian basin.
- Employment in the Oil & Gas industry declined dramatically during the recession of 2008. The industry had not only recovered in 2019 but was booming with projected continued growth of 300% over the next ten years generating significant revenue for the local communities as well as the state's overall budget.
- The boom in this industry was creating massive increases in wages, employment, and growth in the region across several industries such as construction, and transportation and material moving