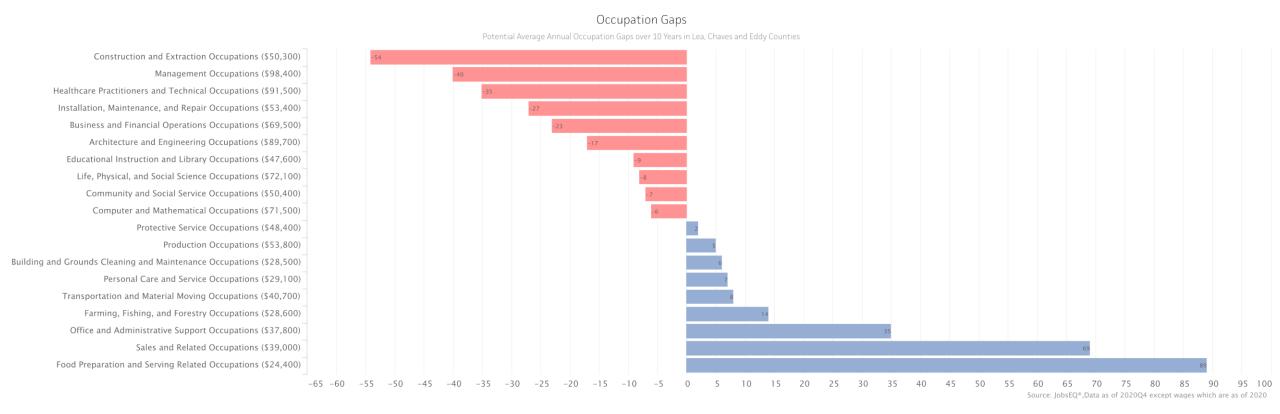

ns, followed by Healthcare Practitioners, Business and Financial Operations, Installation Maintenance and Repair and the same three labor excess areas.

The ten-year projections reflect the highest labor shortages in Construction and Extraction Occupations, Management occupations, Healthcare practitioners and Installation, maintenance and Repair with continued labor surpluses, though smaller, in Food Preparation and Serving, Sales and related and Office and administrative support

occupations. This information is reflected in the three charts below.

. Red Bars represents occupations where expected demand exceeds supply.

#### Potential Occupational Gaps over 3 years





#### Potential Occupational Gaps over 5 years

#### Occupation Gaos



#### Potential Occupational Gaps over 10 years