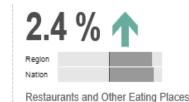

# Pre-COVID Sector Information (Lea, Chaves, and Eddy Counties)

- The Mining, quarrying, and oil and gas extraction in New Mexico employed 26,483 individuals. Sixty five percent (65%) of those jobs or 17,088 were in the eastern area and primarily in the counties included in the Permian basin.
- Employment in the Oil & Gas industry declined dramatically during the recession of 2008. The industry had not only recovered in 2019 but was booming with projected continued growth of 300% over the next ten years generating significant revenue for the local communities as well as the state's overall budget.
- The boom in this industry was creating massive increases in wages, employment, and growth in the region across several industries such as construction, and transportation and material moving.
- Unfortunately, at the end of 2019 (pre-COVID), oil prices began
  to plummet resulting in layoffs in this industry. This has a trickle
  effect that creates decreases in the construction, hospitality
  and leisure, retail and transportation, and material moving
  industries since oil and gas is the primary economic driver for
  this area.