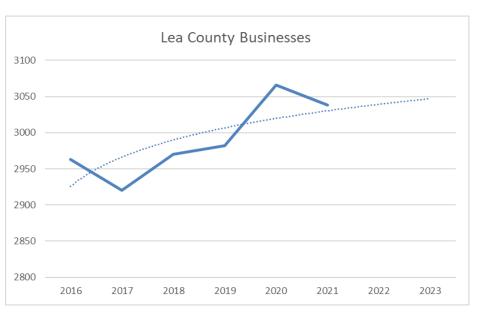

| Region Totals                             | 28414 | 27628 | 27604     | 27007 | 27122 | 27456 |

### Lea County Sector Trends 2016 to Present



|                                           | 2016 |      | Businesses |      |      |      |  |  |  |  |  |  |
|-------------------------------------------|------|------|------------|------|------|------|--|--|--|--|--|--|
|                                           | 2016 | 2017 | 2018       | 2019 | 2020 | 2021 |  |  |  |  |  |  |
| Administrative and Support Services       | 252  | 230  | 223        | 203  | 180  | 167  |  |  |  |  |  |  |
|                                           |      |      |            |      |      |      |  |  |  |  |  |  |
| Agriculture, Forestry, Fishing, Hunting   | 65   | 60   | 56         | 58   | 50   | 50   |  |  |  |  |  |  |
|                                           |      |      |            |      |      |      |  |  |  |  |  |  |
| Arts, Entert