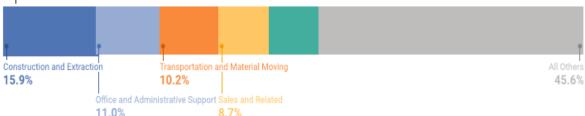

#### **Industry Snapshot**

The largest sector in the Lea, Chaves and Eddy Counties is Mining, Quarrying, and Oil and Gas Extraction, employing 13,501 workers. The next-largest sectors in the region are Retail Trade (9,508 workers) and Health Care and Social Assistance (8,944). High location quotients (LQs) indicate sectors in which a region has high concentrations of employment compared to the national average. The sectors with the largest LQs in the region are Mining, Quarrying, and Oil and Gas Extraction (LQ = 42.68), Agriculture, Forestry, Fishing and Hunting (2.24), and Utilities (1.92).