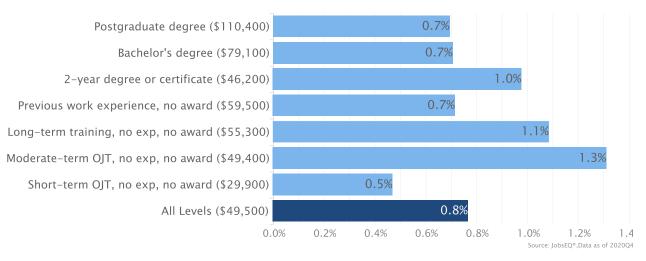

#### **Education Levels**

Expected growth rates for occupations vary by the education and training required. While all employment in the Lea, Chaves and Eddy Counties is projected to grow 0.8% over the next ten years, occupations typically requiring a postgraduate degree are expected to grow 0.7% per year, those requiring a bachelor's degree are forecast to grow 0.7% per year, and occupations typically needing a 2-year degree or certificate are expected to grow 1.0% per year.

Employment by occupation data are estimates are as of 2020Q4. Education levels of occupations are based on BLS assignments. Forecast employment growth uses national projections from the Bureau of Labor Statistics adapted for regional growth patterns.