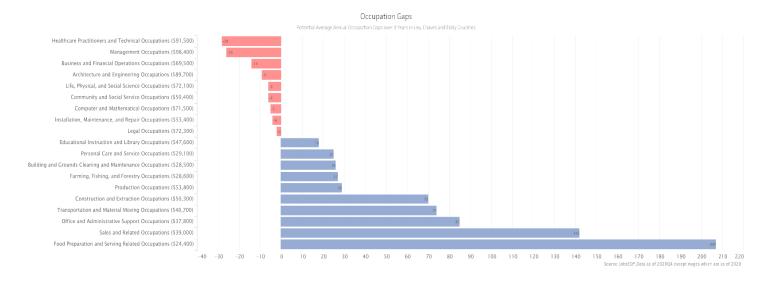

ions, and office and administrative support.

The five-year projections show the largest demand gap in Management Occupations, followed by Healthcare Practitioners, Business and Financial Operations, Installation Maintenance and Repair and the same three labor excess areas.

The ten-year projections reflect the highest labor shortages in Construction and Extraction Occupations, Management occupations, Healthcare practitioners and Installation, maintenance and Repair with continued labor surpluses, though smaller, in Food Preparation and Serving, Sales and related and Office and administrative support

occupations. This information is reflected in the three charts below.

. Red Bars represents occupations where expected demand exceeds supply.

#### Potential Occupational Gaps over 3 years





#### Potential Occupational Gaps over 5 years

#### Occupation Gaos



#### Potential Occupational Gaps over 10 years