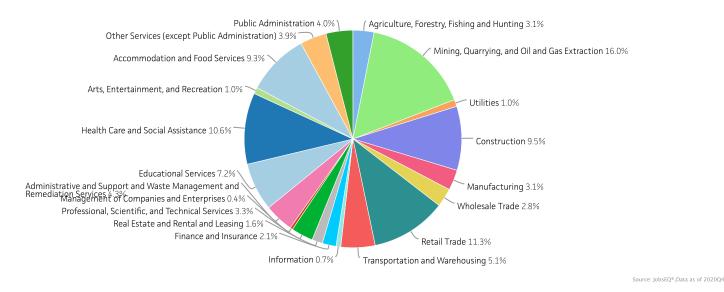

#### **Industry Snapshot**

The largest sector in the Lea, Chaves and Eddy Counties is Mining, Quarrying, and Oil and Gas Extraction, employing 13,501 workers. The next-largest sectors in the region are Retail Trade (9,508 workers) and Health Care and Social Assistance (8,944). High location quotients (LQs) indicate sectors in which a region has high concentrations of employment compared to the national average. The sectors with the largest LQs in the region are Mining, Quarrying, and Oil and Gas Extraction (LQ = 42.68), Agriculture, Forestry, Fishing and Hunting (2.24), and Utilities (1.92).

Total Workers for Lea, Chaves and Eddy Counties by Industry

Employment data are derived from the Quarterly Census of Employment and Wages, provided by the Bureau of Labor Statistics and imputed where necessary. Data are updated through 2020Q3 with preliminary estimates updated to 2020Q4.

Sectors in the Lea, Chaves and Eddy Counties with the highest average wages per worker are Management of Companies and Enterprises (\$84,200), Utilities (\$82,438), and Mining, Quarrying, and Oil and Gas Extraction (\$81,452). Regional sectors with the best job growth (or most moderate job losses) over the last 5 years are Construction (+1,412 jobs), Professional, Scientific, and Technical Services (+622), and Public Administration (+338).