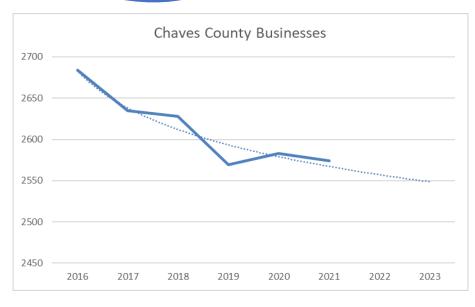

### Eddy County Sector Trends 2016 to Present

Output from RegionVue Thursday June 17th 2021, 13:52 Industry Sector Trends in Eddy County, NM, 2016-2021, All Sectors

Data Source: Dun & Bradstreet (www.dnb.com) and Bureau of Labor Statistics Quarterly Census of Employment and Wages (http://www.bls.gov/cew/data.htm)

| (http://www.bls.gov/cew/data.htm)         |       |       |          |       |       |       |
|-------------------------------------------|-------|-------|----------|-------|-------|-------|
|                                           |       | Emp   | oloyment |       |       |       |
|                                           | 2016  | 2017  | 2018     | 2019  | 2020  | 2021  |
| Region Totals                             | 25219 | 26742 | 26891    | 27194 | 27062 | 26574 |
| Region Totals                             | 25219 | 26742 | 26891    | 27194 |       |       |
|                                           |       |       |          |       |       |       |
|                                           |       | Emp   | oloyment |       |       |       |
|                                           | 2016  | 2017  | 2018     | 2019  | 2020  | 2021  |
| Administrative and Support Services       | 689   | 580   | 596      | 540   | 573   | 563   |
| Agriculture, Forestry, Fishing, Hunting   | 528   | 526   | 488      | 399   | 391   | 385   |
| Arts, Entertainment, Recreation, Fitness  | 187   | 195   | 204      | 207   | 197   | 185   |
| Construction                              | 1884  | 2056  | 2175     | 1979  | 1978  | 1914  |
| Eating and Drinking                       | 1298  | 1343  | 1380     | 1375  | 1335  | 1339  |
| Pub Admin/Educational Services            | 4673  | 6117  | 6129     | 6437  | 6163  | 5920  |
| Finance                                   | 477   | 476   | 448      | 448   | 418   | 412   |
| Health Care                               | 2968  | 3012  | 3055     | 3243  | 3107  | 3097  |
| Hotels and Accommodations                 | 427   | 460   | 462      | 484   | 494   | 492   |
| Information-Based Industries              | 252   | 242   | 255      | 257   | 247   | 241   |
| Insurance Carriers and Related Activities | 162   | 144   | 152      | 156   | 161   | 161   |
| Legal Services                            | 88    | 88    | 96       | 96    | 95    | 93    |
| Manufacturing                             | 1958  | 1870  | 1904     | 1918  | 1966  | 1956  |
| Management of Companies                   | 11    | 21    | 39       | 38    | 20    | 21    |
| Mining                                    | 2377  | 2615  | 2523     | 2466  | 2616  | 2554  |
| Professional Services                     | 698   | 621   | 632      | 754   | 738   | 726   |
| Real Estate                               | 205   | 202   | 217      | 228   | 261   | 256   |
| Rental and Leasing Services               | 584   | 601   | 608      | 636   | 488   | 363   |
| Retail Stores                             | 2176  | 2056  | 2061     | 2145  | 2192  | 2210  |
| Services                                  | 1174  | 1139  | 1128     | 1120  | 1104  | 1107  |
| Transportation                            | 897   | 943   | 941      | 833   | 1054  | 1075  |
| Utilities                                 | 200   | 202   | 153      | 174   | 194   | 195   |
| Warehousing and Delivery                  | 159   | 131   | 134      | 131   | 133   | 133   |
| Waste Management and Remediation          | 436   | 400   | 400      | 401   | 402   | 403   |
| Wholesale                                 | 711   | 702   | 711      | 729   | 735   | 773   |
| Region Totals                             | 25219 | 26742 | 26891    | 27194 | 27062 | 26574 |

### Eddy County Sector Trends 2016 to Present

|                                           |      |           | D               |      |      |           |
|-------------------------------------------|------|-----------|-----------------|------|------|-----------|
|                                           | 2016 | 2017      | Businesses 2018 | 2019 | 2020 | 2021      |
| Administrative and Cunnert Carriers       | 2016 | 193       | 2018            | 178  | 177  | _         |
| Administrative and Support Services       | 81   | 193<br>77 | 80              | 80   | 83   | 176<br>79 |
| Agriculture, Forestry, Fishing, Hunting   | _    |           |                 |      |      | _         |
| Arts, Entertainment, Recreation, Fitness  | 35   | 38        | 42              | 43   | 40   | 39        |
| Construction                              | 198  | 202       | 203             | 207  | 201  | 196       |
| Eating and Drinking                       | 96   | 102       | 106             | 106  | 104  | 104       |
| Pub Admin/Educational Services            | 172  | 176       | 173             | 162  | 159  | 155       |
| Finance                                   | 58   | 57        | 64              | 62   | 60   | 59        |
| Health Care                               | 168  | 165       | 180             | 182  | 189  | 186       |
| Hotels and Accommodations                 | 47   | 48        | 49              | 52   | 53   | 52        |
| Information-Based Industries              | 26   | 27        | 29              | 29   | 27   | 24        |
| Insurance Carriers and Related Activities | 31   | 27        | 30              | 32   | 33   | 34        |
| Legal Services                            | 17   | 17        | 21              | 21   | 21   | 20        |
| Manufacturing                             | 89   | 83        | 83              | 86   | 88   | 85        |
| Management of Companies                   | 4    | 5         | 5               | 4    | 4    | 5         |
| Mining                                    | 111  | 112       | 110             | 116  | 124  | 128       |
| Professional Services                     | 159  | 163       | 169             | 177  | 185  | 190       |
| Real Estate                               | 67   | 67        | 73              | 79   | 92   | 92        |
| Rental and Leasing Services               | 41   | 42        | 40              | 39   | 40   | 36        |
| Retail Stores                             | 252  | 239       | 252             | 271  | 276  | 271       |
| Services                                  | 286  | 283       | 293             | 296  | 302  | 306       |
| Transportation                            | 135  | 151       | 153             | 160  | 206  | 207       |
| Utilities                                 | 14   | 14        | 13              | 17   | 22   | 22        |
| Warehousing and Delivery                  | 16   | 13        | 15              | 13   | 14   | 14        |
| Waste Management and Remediation          | 13   | 12        | 12              | 12   | 12   | 12        |
| Wholesale                                 | 118  | 122       | 127             | 132  | 131  | 136       |
| Region Totals                             | 2449 | 2435      | 2525            | 2556 | 2643 | 2628      |