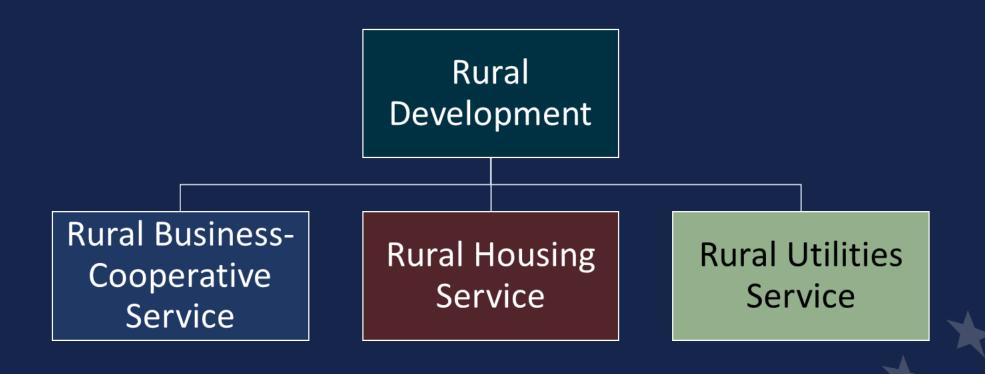

#### Three programs make up Rural Development

#### **Rural Housing Service (RHS)**

#### **Rural Business-Cooperative Service (RBS)**

#### Rural Utilities Service (RUS)