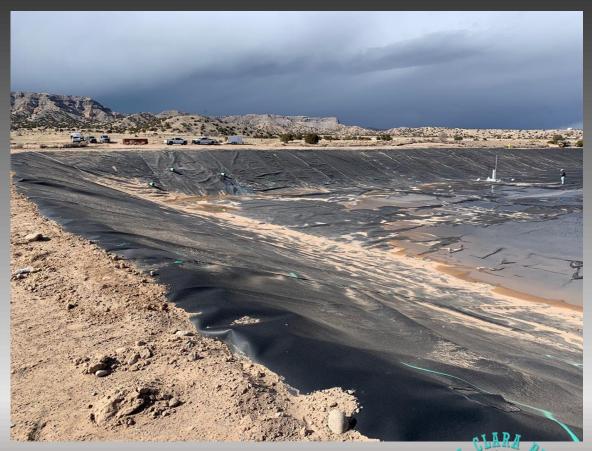

### NMFA- LOAN PROGRAM 2018- \$3,300,000

- The water delivery system provides water to the Black Mesa Golf Course and future development projects in the area. Future projects include leased office space for governmental entities, a tribal clinic, housing, food services, and other commercial opportunities.
- Future potable water can be utilized by the Cuatro Villas Water Authority, La Mesilla residential users, and the surrounding community.