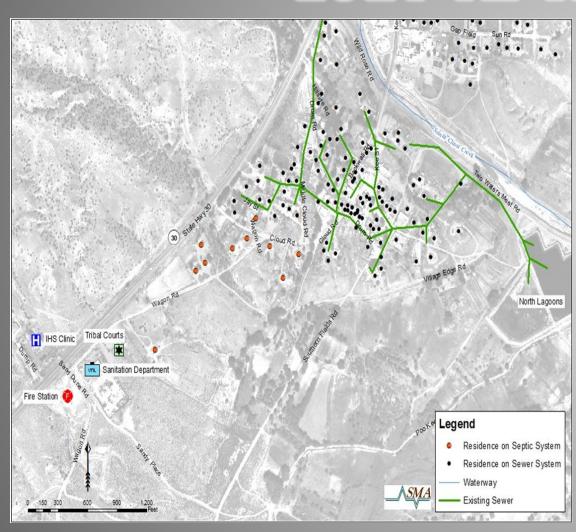

# WEST HOUSING WATER & WASTEWATER IMPROVEMENTS

- This critical infrastructure project addressed public health and safety and contributed to achieving basic conditions for quality of life in the community.
- Components of the existing sewer system reached the end of their expected useful lives, requiring increased maintenance, causing backups into homes and increasing risks to public health.

### NMFA- LOAN PROGRAM 2018- \$3,300,000

- The water delivery system provides water to the Black Mesa Golf Course and future development projects in the area. Future projects include leased office space for governmental entities, a tribal clinic, housing, food services, and other commercial opportunities.
- Future potable water can be utilized by the Cuatro Villas Water Authority, La Mesilla residential users, and the surrounding community.