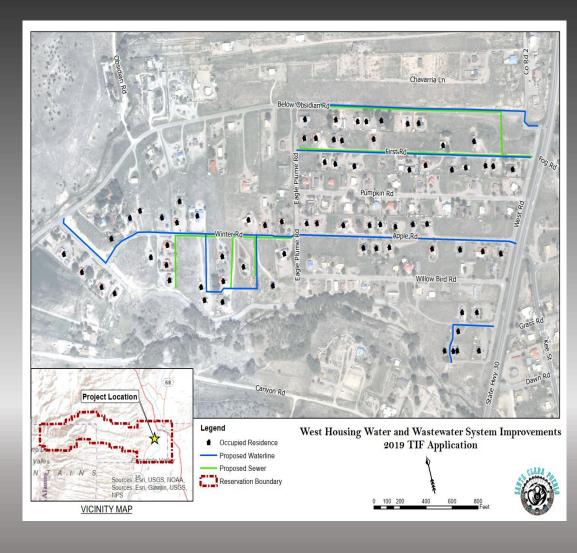

- Lower West Housing- Water & Wastewater Improvements
  - West Road, Eagle Plume Road, Willow Bird Road, Apple Road, Pumpkin Road, First Road
    - TIF/ Capital Outlay funding-2017,2018,2019
- Four Corners Water Development
  - The Pueblo utilized funding from its economic development sources for planning and design of the project. The Pueblo then partnered with NMFA to secure a loan for construction of the water delivery system.

# WEST HOUSING WATER & WASTEWATER IMPROVEMENTS

- This critical infrastructure project addressed public health and safety and contributed to achieving basic conditions for quality of life in the community.
- Components of the existing sewer system reached the end of their expected useful lives, requiring increased maintenance, causing backups into homes and increasing risks to public health.