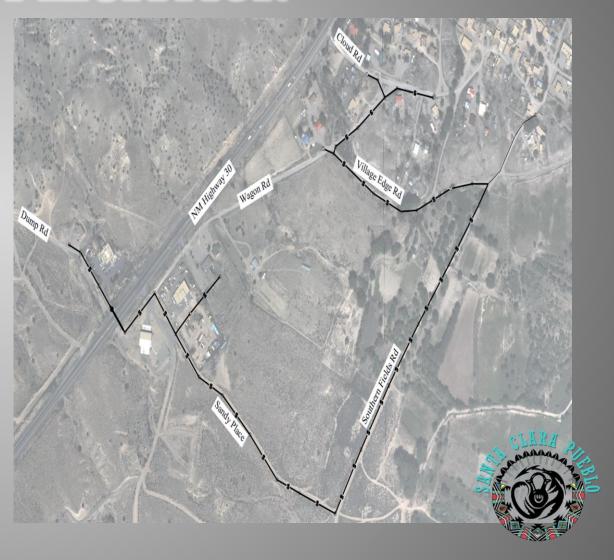

creasing risks to public health.







### NMFA- LOAN PROGRAM 2018- \$3,300,000





- The water delivery system provides water to the Black Mesa Golf Course and future development projects in the area. Future projects include leased office space for governmental entities, a tribal clinic, housing, food services, and other commercial opportunities.
- Future potable water can be utilized by the Cuatro Villas Water Authority, La Mesilla residential users, and the surrounding community.

#### FUTURE PROJECTS

- Upper West Housing- 2020 TIF Award
- Southern Area Expansion (Phase I)- 2021 TIF Application
- PER Updates- 2021TIF Application
- Obsidian Road & Chavarria Lane- 2021 Water Trust Board







## UPPER WEST HOUSING









# SOUTHERN AREA EXPANSION (PHASE I) - 2021 TIF APPLICATION





#### PROJECT LEVERAGING

 Federal Highways- funding is used to pave roads after improvements are made.

• I.H.S / E.P.A- Phased projects can complement each other to complete the bigger picture.



# I.HS/EP.A





### FEDERAL HIGHWAYS