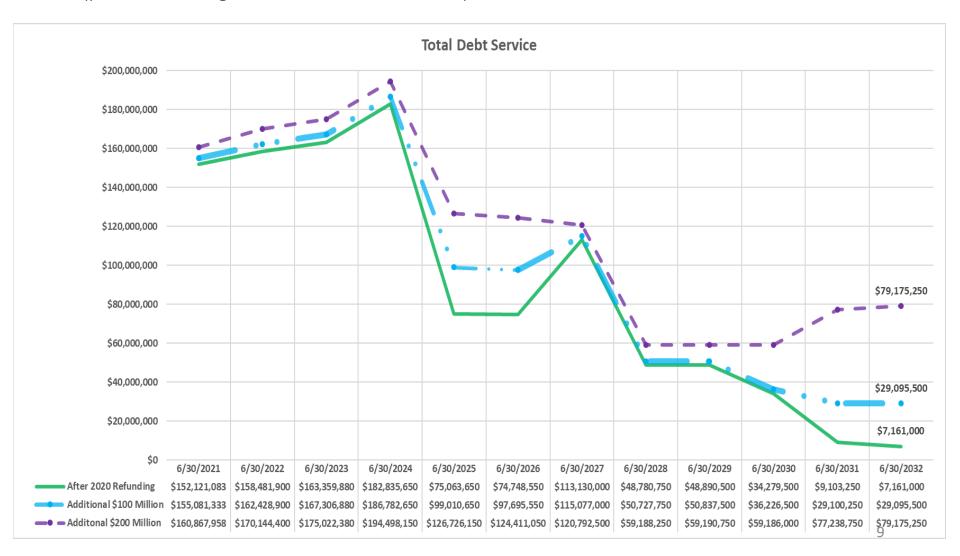

8,574,000   | 74,748,550    |  |  |
| 6/30/2027                      | 39,996,000  | 64,449,000  | 8,685,000   | 113,130,000   |  |  |
| 6/30/2028                      | 39,995,500  | -           | 8,785,250   | 48,780,750    |  |  |
| 6/30/2029                      | 39,996,250  | -           | 8,894,250   | 48,890,500    |  |  |
| 6/30/2030                      | 25,284,000  | -           | 8,995,500   | 34,279,500    |  |  |
| 6/30/2031                      | -           | -           | 9,103,250   | 9,103,250     |  |  |
| 6/30/2032                      | -           | -           | 7,161,000   | 7,161,000     |  |  |
| Total                          | 428,271,993 | 720,367,865 | 109,844,750 | 1,230,859,550 |  |  |

### **Annual Debt Service**

(post-refunding and with new issuances)



# Overview of NMDOT Bond Program

NMDOT's first major bond program ("CHAT") was initiated in 1998 by the New Mexico Legislature under Governor Johnson.

- \$1.2 billion was approved
- 17 highway corridors were included in Laws of 1998
   Chapters 84 and 85 with specific amounts for each corridor
- 51 projects completed

NMDOT's bond program was expanded in 2003 by the New Mexico Legislature under Governor Richardson

- \* \$1.6 billion in additional bonding authority
- 38 highway corridors included in Section 27, Laws of 2003, Chapter 3
- 2 projects included in Section 28, Laws of 2003, Chapter 3
- 11 projects of 20 authorized remain on deferred list, but projects completed on most highway corridors

# Overview of NMDOT Bond Program

There is approximately \$234 million of remaining bond