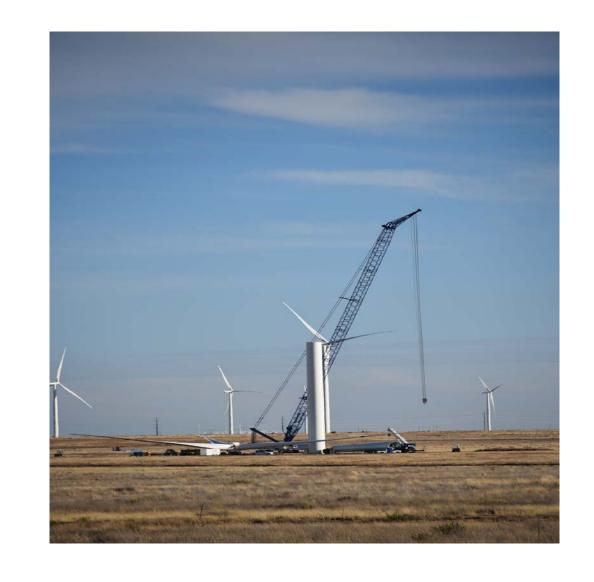

# GROWTH OF WIND POWER IN NEW MEXICO

IN 2013 NEW MEXICO HAD 778 MW OF INSTALLED WIND POWER

IN 2016 WE HAD OVER 1000MW OF WIND POWER

IN PROGRESS FOR 2017 ANOTHER 1000MW OF WIND POWER

IN 2017 WE WILL MORE THAN DOUBLE OUR PRODUCTION OF WIND POWER