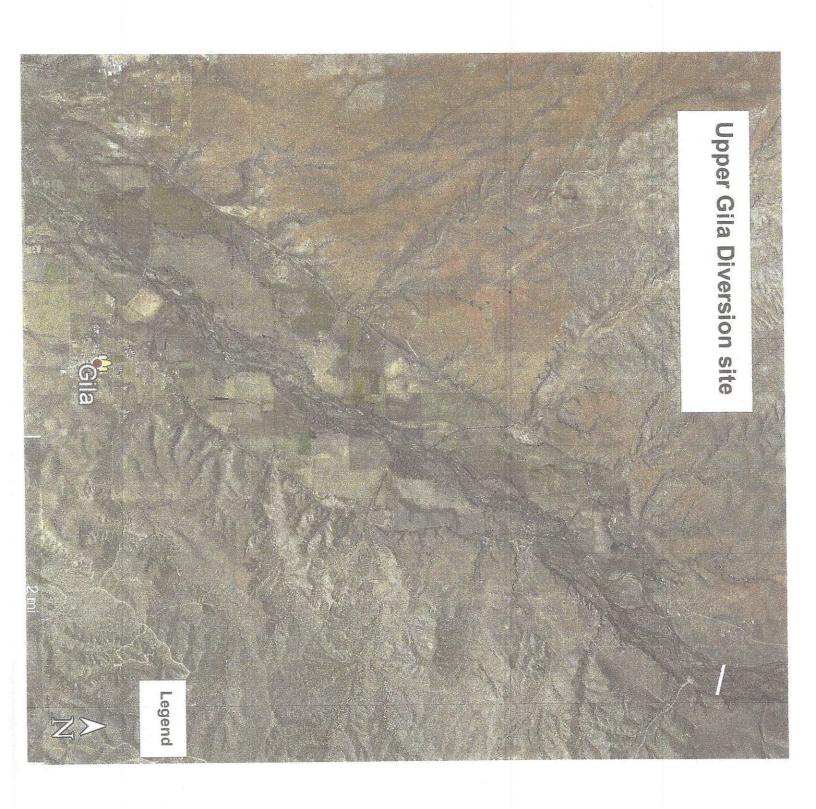

#### Diversion

- A Diversion on the Gila River in the vicinity of the existing Upper Gila Irrigation Diversion (Diversion was recommended without specific design criteria in order to continue communication with Engineer, Irrigators, and Stakeholders)
- A Diversion on the San Francisco River near the US Highway 180 Bridge Crossing with improved conveyance for direct deliver to agricultural land. Includes 6750 linear feet of box culvert or piping to connect conveyance to both sides of the River.
- Conventional well system in the upper Gila consisting of 5 wells (500 gallon per minute) for alternative irrigation methods such as drip or sprinkler irrigation.
- Recommendation to analyze existing diversion in the Virden Valley for efficiency.