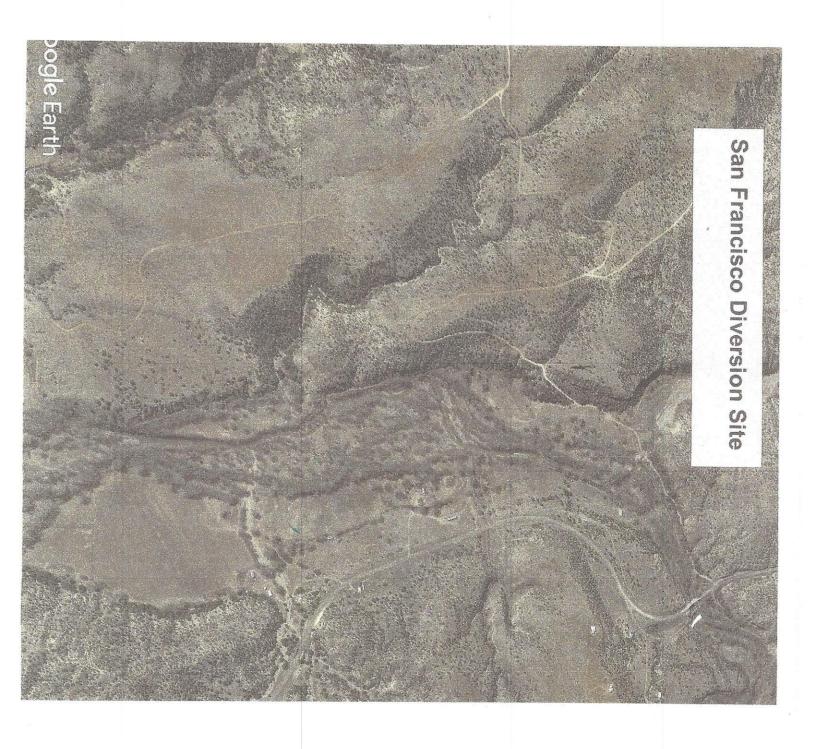

#### Diversion

- A Diversion on the Gila River in the vicinity of the existing Upper Gila Irrigation Diversion (Diversion was recommended without specific design criteria in order to continue communication with Engineer, Irrigators, and Stakeholders)
- A Diversion on the San Francisco River near the US Highway 180 Bridge Crossing with improved conveyance for direct deliver to agricultural land. Includes 6750 linear feet of box culvert or piping to connect conveyance to both sides of the River.
- Conventional well system in the upper Gila consisting of 5 wells (500 gallon per minute) for alternative irrigation methods such as drip or sprinkler irrigation.
- Recommendation to analyze existing diversion in the Virden Valley for efficiency.