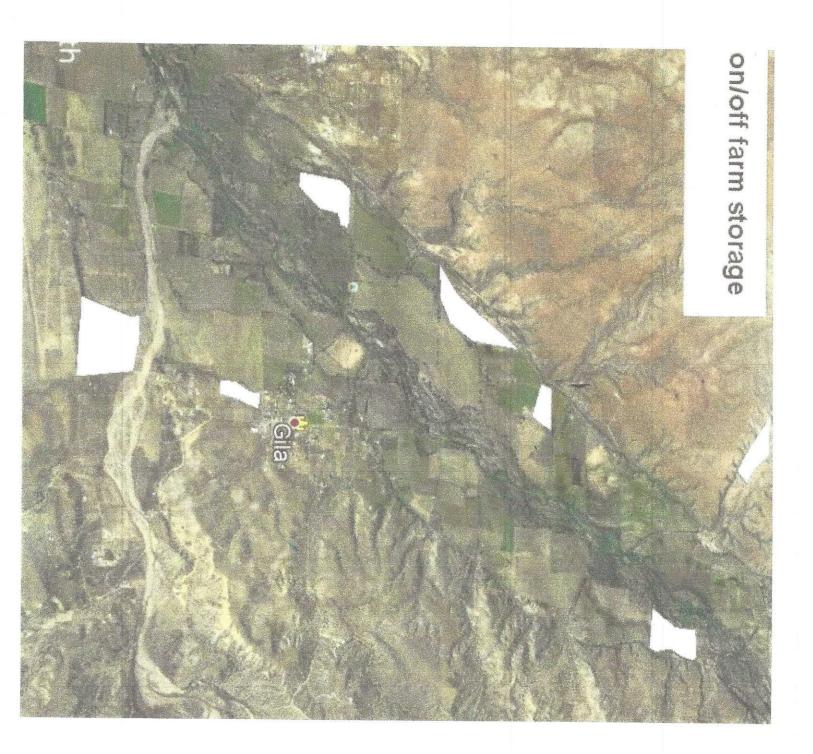

#### Storage

- 7 on and off farm storage ponds in the upper Gila valley (4 on West side of River-3 on East side of River) Total estimated storage 1300 acre feet of water.
- Excavation of off farm storage in Winn Canyon (Phase I) Total Estimated storage 1000 acre feet. A pumping system was included to fill this storage option
- 2 on farm storage ponds in the Virden Valley with an estimated storage of 500 acre feet of water.