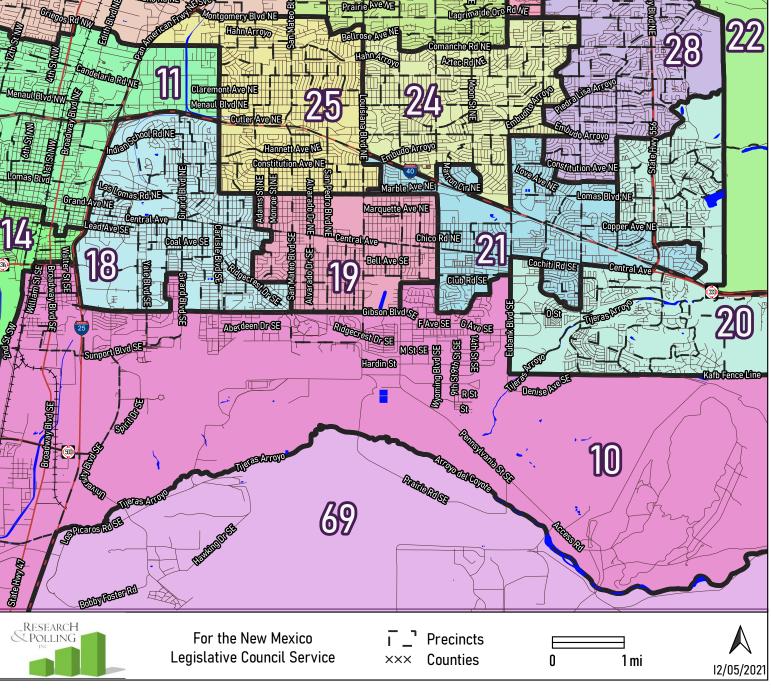

NM House: CRC Concept E-1 (221442) Albuquerque Metro 19th Ave NE 60 10th Avenue Northern Blvd NE Sandoval 7th Ave NW 3rd Ave NW Sandla Blvd *₹***royo de Los***M*o **Sandla Rueblo** GlidoFlos Southern Blvd SE Alamos Rd Sebel Rd Sebel Rd SE 22nd Ave SE 17Th Ave SW 🗐 McMahon Blvd MV EUSon Rd MV Diving Elvd Wy Oakland Ave NE del Norte NW Wilshire Ave NE Corona Ave NE HollyAveNE Ranchitos Rd NW Faciel Rd PinoAveNE Scenic Rd del Rey Ave NE Clord = # Pino Arroy οΑποχο 30 **los Griegos** 16 Ouray Rd NW Fortuna Rd NW Coal Ave SE Volcano Rd NW **Central Ave** 26 Hardh St Kafb Fence Line 10 State Hwy Bernalillo Relication **Cun Club Rd SW** Metzgar Rd SW **M2** Don Relipo Rd SW Pajarito Rd SW Shirk Ling SW palaritoRd MO-Mrs S 69 Raymac Rd Sw Powers Way Rd SW Los Padillas R Los Padillas Rol Sil Kafb Fence Line RESEARCH & POLLING For the New Mexico **Precincts** Legislative Council Service  $\times \times \times$ Counties 2 mi 12/05/2021