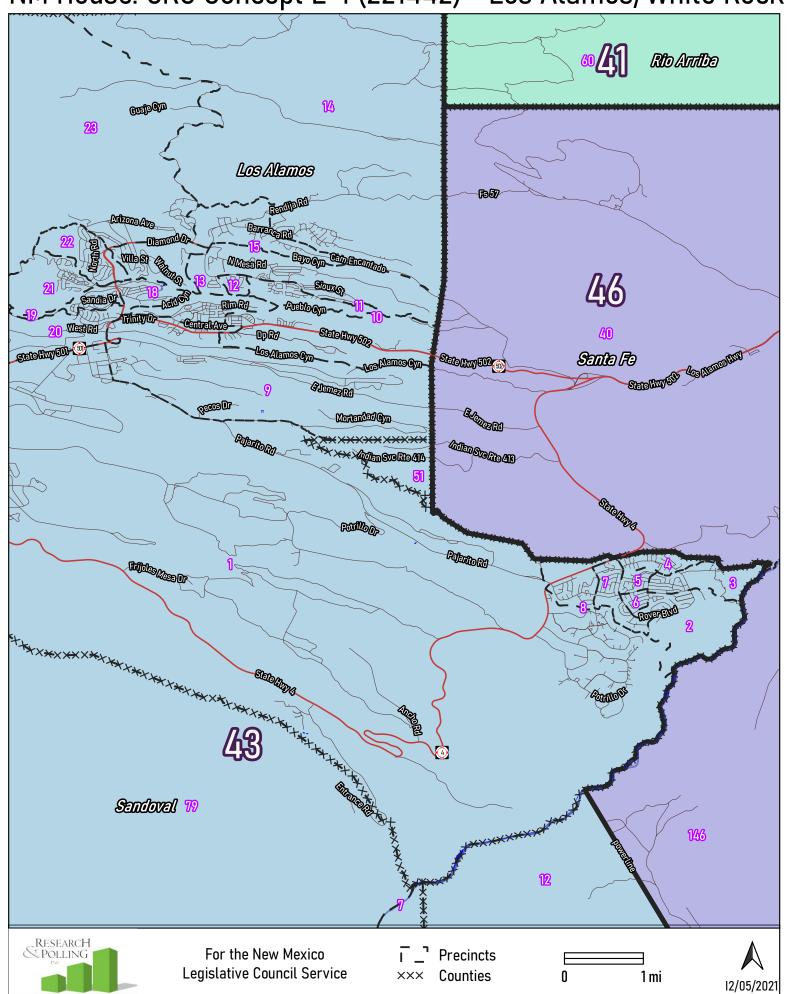

### NM House: CRC Concept E-1 (221442) Los Alamos/White Rock

Los Lunas

Lovington

**Portales** 

Raton

Rio Rancho

Roswell

Santa Fe