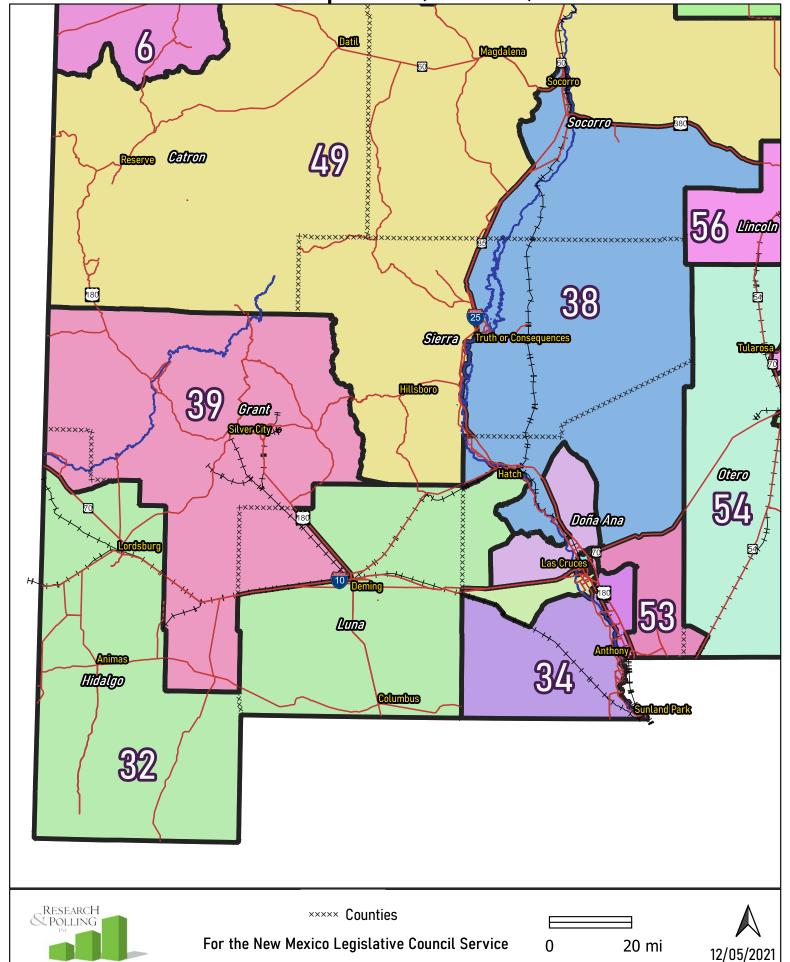

## NM House: CRC Concept E-1 (221442) HB4New Mexico





# NM House: CRC Concept E-1 (221442) NW New Mexico



# NM House: CRC Concept E-1 (221442) NE New Mexico



## NM House: CRC Concept E-1 (221442) SW New Mexico



# NM House: CRC Concept E-1 (221442) SE New Mexico





NM House: CRC Concept E-1 (221442) Greater Albuquerque 57 **Las Colonfas** Progress Blvd NE King Elvd Nizz 29th Ave NW 28th Ave NW Sandoval 19th Ave NW 60 Northern Blvd NW Northern Blvd NE **Sandia Pueblo** Sandia Elvd Southern Blvd SW 12th Ave SW Modesto Ave NE Wilshire Ave NE owerline Pino Arroyo Bernalillo 16 Central Ave NW 26 Arroyo del Co Pajarito Rd (Diri) & Forest Roll (SO) Indian Sve Rie 613 69 Los Padilles Rue Kafb Fence Ulne Indian Stelle Co Indan Sve Rie of **Valenda** RESEARCH **LPOLLING** For the New Mexico **Precincts** Legislative Council Service  $\times \times \times$ Counties 3 mi 12/05/2021

NM House: CRC Concept E-1 (221442) Albuquerque Metro 19th Ave NE 60 10th Avenue Northern Blvd NE Sandoval 7th Ave NW 3rd Ave