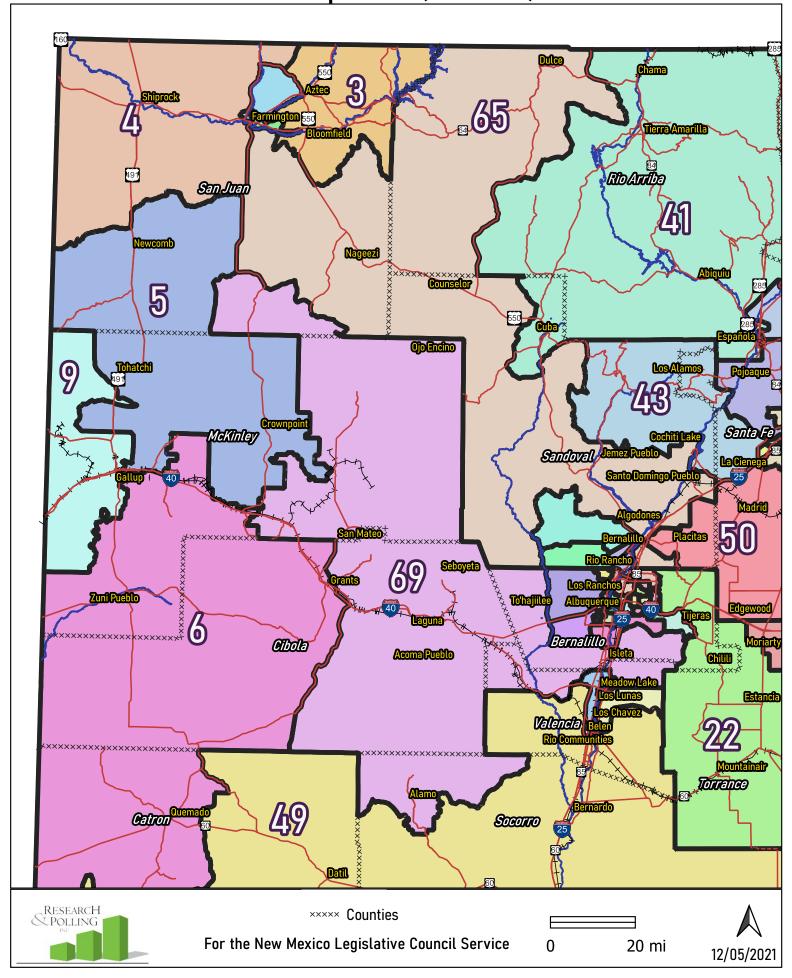

## NM House: CRC Concept E-1 (221442) HB4New Mexico





# NM House: CRC Concept E-1 (221442) NW New Mexico



# NM House: CRC Concept E-1 (221442) NE New Mexico



## NM House: CRC Concept E-1 (221442) SW New Mexico



# NM House: CRC Concept E-1 (221442) SE New Mexico





NM House: CRC Concept E-1 (221442) Greater Albuquerque 57 **Las Colonfas** Progress Blvd NE King Elvd Nizz 29th Ave NW 28th Ave NW Sandoval 19th Ave NW 60 Northern Blvd NW Northern Blvd NE **Sandia Pueblo** Sandia Elvd Southern Blvd SW 12th Ave SW Modesto Ave NE Wilshire Ave NE owerline Pino Arroyo Bernalillo 16 Central Ave NW 26 Arroyo del Co Pajarito Rd (Diri) & Forest Roll (SO) Indian Sve Rie 613 69 Los Padilles Rue Kafb Fence Ulne Indian Stelle Co Indan Sve Rie of **Valenda** RESEARCH **LPOLLING** For the New Mexico **Precincts** Legislative Council Service  $\times \times \times$ Counties 3 mi 12/05/2021

NM House: CRC C