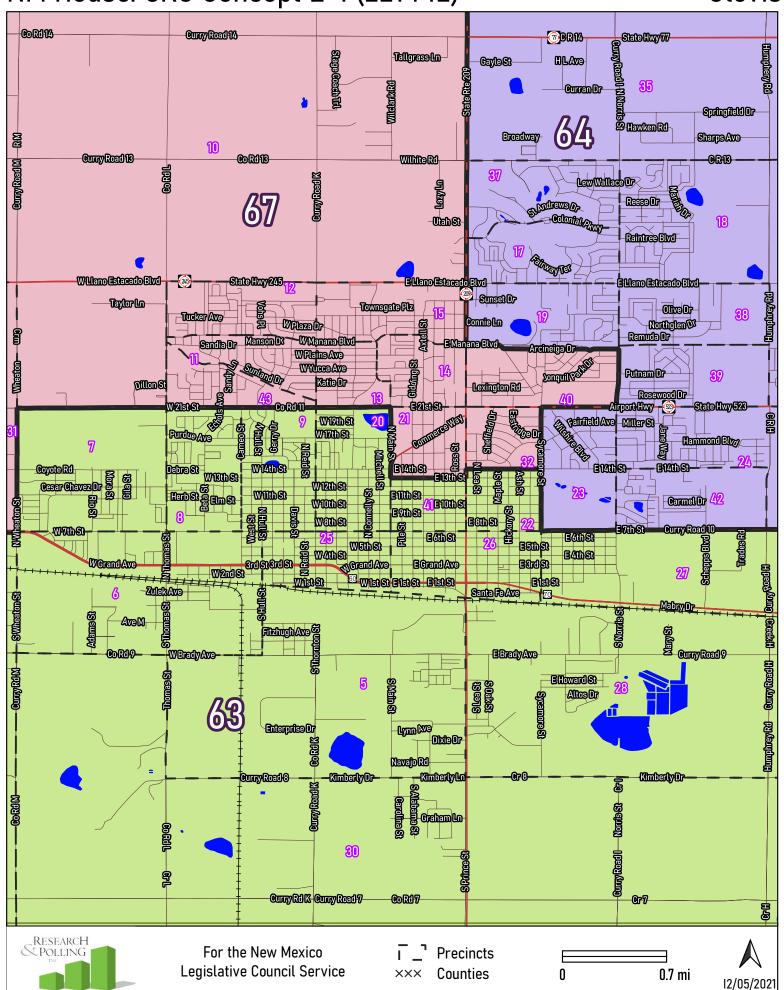

# NM House: CRC Concept E-1 (221442) NW New Mexico

# NM House: CRC Concept E-1 (221442) NE New Mexico

## NM House: CRC Concept E-1 (221442) SW New Mexico