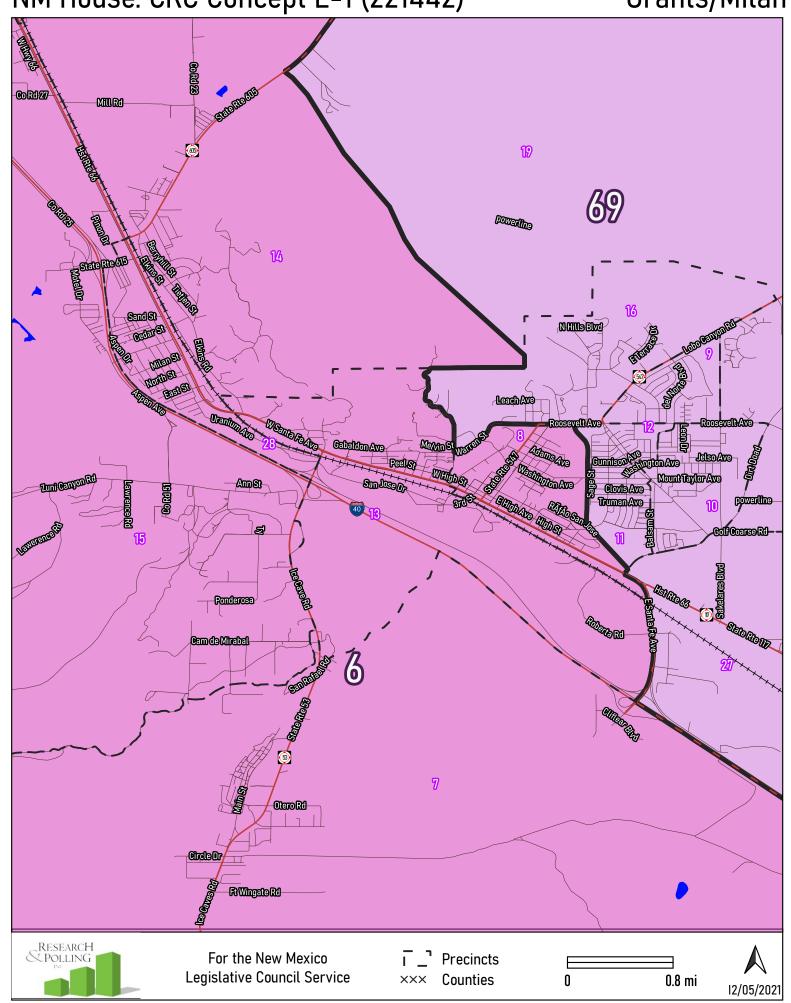

Grants/Milan

Hobbs

NM House: CRC Concept E-1 (221442) Doña Ana County Sterre 38 Cordina CORd E087 Cordenia CoROLEUR CORD EUTO Want PR12 cord cord CORdEON 33 CORD EUIS Attorned Attorn EUse Dr Doffa Ana CORO AOT corda-13 Corda014 19 A OS GoRd 8 RESEARCH POLLING For the New Mexico **Precincts** 8 mi