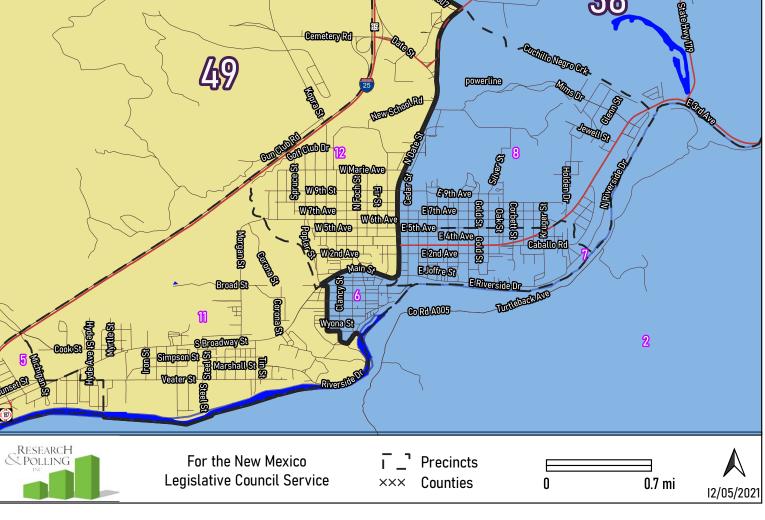

Socorro

NM House: CRC Concept E-1 (221442) Truth or Consequences **PikeRd** Howard Springland Blvd Michigan Dr BonnerRd Entte Blvd 9 HallmarkSt Elib Winds Rd Willebeck **Cemetery Rd** -Cichillo Negro Crk powerline Whether was the control of the contr wan si &9thAve E7thAve E4thAve W5th Ave & W2ndAve **E2ndAve** EJoilie St Broad St CoRd A005 2