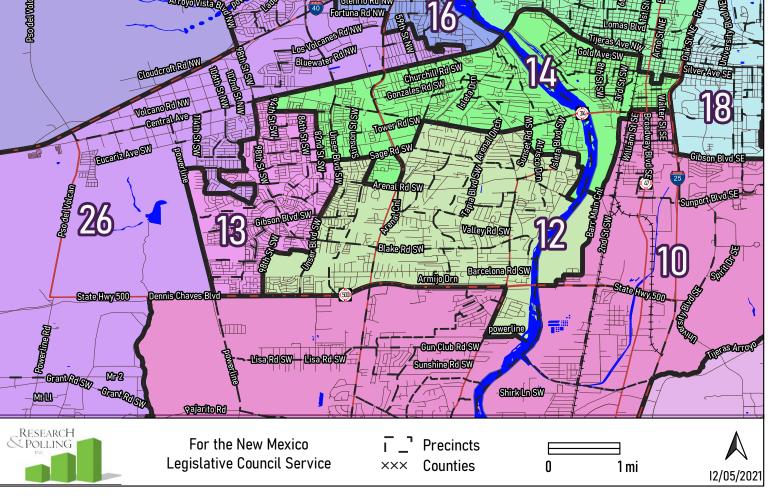

NM House: CRC Concept E-1 (221442) Albuquerque (West) McMahon Elvd NW Ellison Da Drying Elyd NW Selen SS Loop Rd M Alameda Elvd NW Paseodel Norte Blvd NW Ortego Rd NW Passodel Norte Styd VAN engly lev Ont Ave NW el Pueblo Rd NW Los Ranchos Rd NW **SquawRd** Scenic Rd Requex St **GlaRd Na Orilla Rd NW** Jim McDowell Rd eda Elvi NV Flore I ROLLW Glenrio Rd NW Fortuna Rd NW Mountain Rd NV Arroyo Vista By Eucariz Ave SV Arenal Rd SW Supportervose ValleyRdSW Barcelona Rd SW State Hwy 500 Dennis Chaves Blvd powerline Meres Arroy -Gun Club Rd SW -Userisw - Userisw Sunshine Rd SW Grant ROST Gant Rosy ShirkLosW