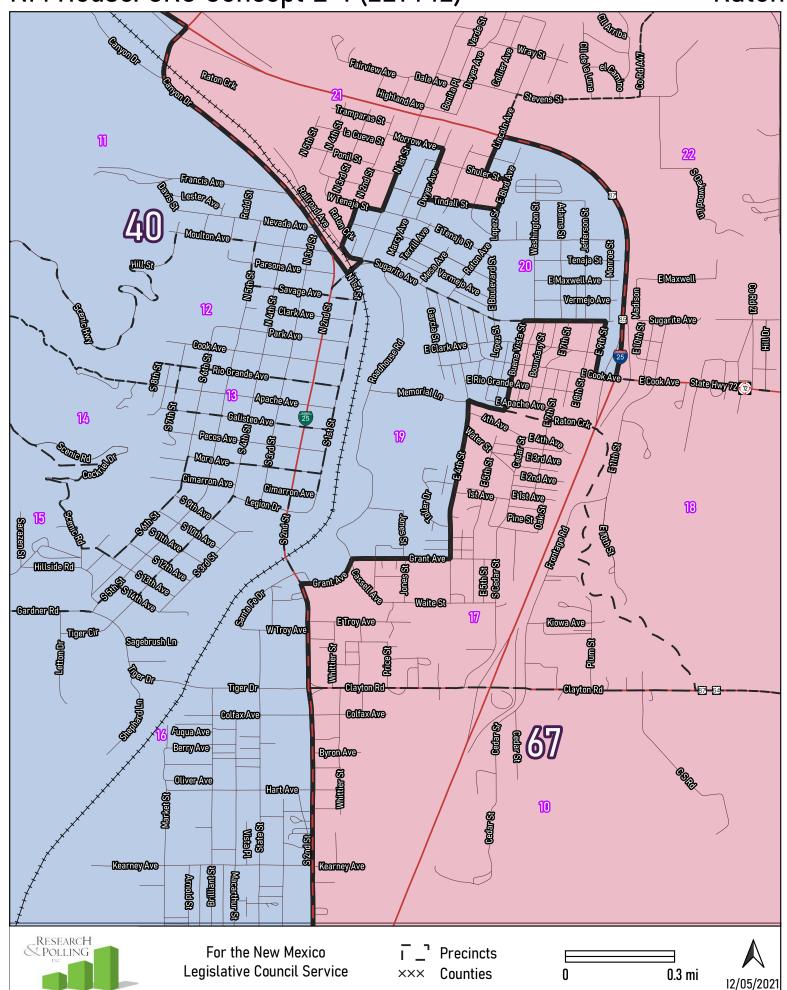

### NM House: CRC Concept E-1 (221442) Los Alamos/White Rock

Los Lunas

Lovington

**Portales** 

Raton

Rio Rancho

Roswell

Santa Fe