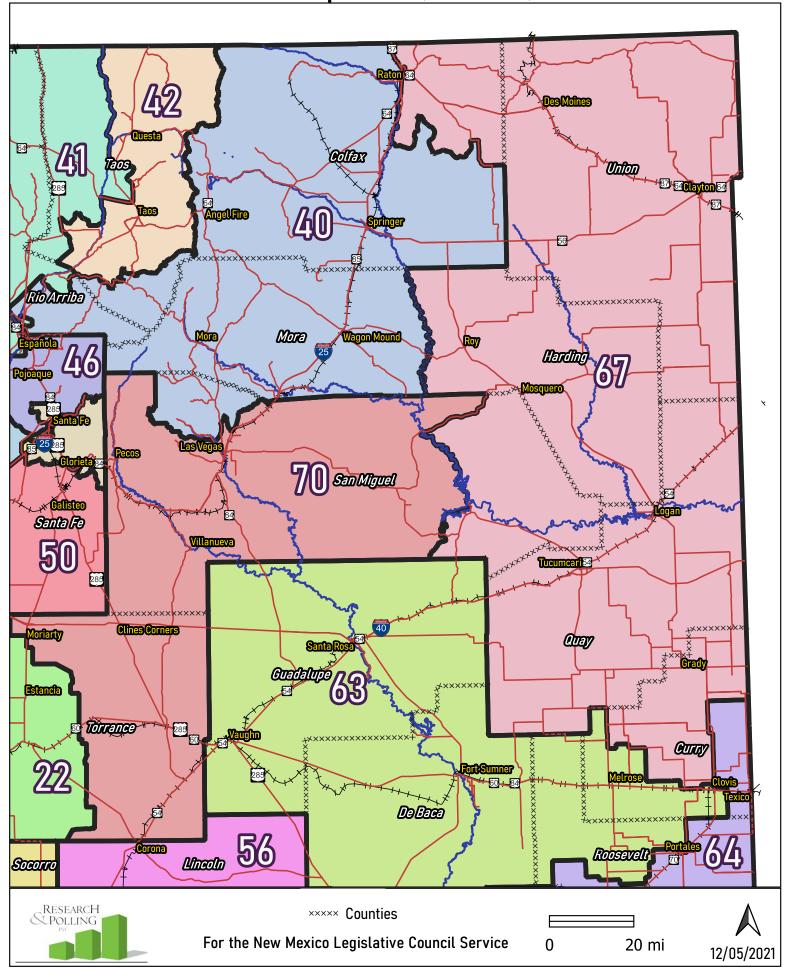

## NM House: CRC Concept E-1 (221442) HB4New Mexico





# NM House: CRC Concept E-1 (221442) NW New Mexico



# NM House: CRC Concept E-1 (221442) NE New Mexico



## NM House: CRC Concept E-1 (221442) SW New Mexico



# NM House: CRC Concept E-1 (221442) SE New Mexico





NM House: CRC Concept E-1 (221442) Greater Albuquerque 57 **Las Colonfas** Progress Blvd NE King Elvd Nizz 29th Ave NW 28th Ave NW Sandoval 19th Ave NW 60 Northern Blvd NW Northern Blvd NE **Sandia Pueblo** Sandia Elvd Southern Blvd SW 12th Ave SW Modesto Ave NE Wilshire Ave NE owerline Pino Arroyo Bernalillo 16 Central Ave NW 26 Arroyo del Co Pajarito Rd (Diri) & Forest Roll (SO) Indian Sve Rie 613 69 Los Padilles Rue Kafb Fence Ulne Indian Stelle Co Indan Sve Rie of **Valenda** RESEARCH **LPOLLING** For the New Mexico **Precincts** Legislative Council Service  $\times \times \times$ Counties 3 mi 12/05/2021

NM House: CRC Concept E-1 (221442) Albuquerque Metro 19th Ave NE 60 1