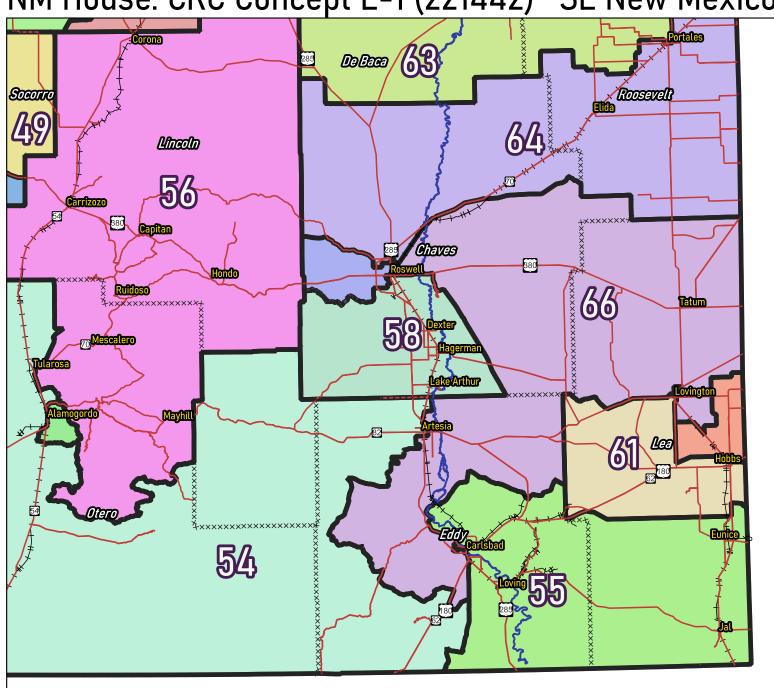

# NM House: CRC Concept E-1 (221442) SE New Mexico

NM House: CRC Concept E-1 (221442) Greater Albuquerque 57 **Las Colonfas** Progress Blvd NE King Elvd Nizz 29th Ave NW 28th Ave NW Sandoval 19th Ave NW 60 Northern Blvd NW Northern Blvd NE **Sandia Pueblo** Sandia Elvd Southern Blvd SW 12th Ave SW Modesto Ave NE Wilshire Ave NE owerline Pino Arroyo Bernalillo 16 Central Ave NW 26 Arroyo del Co Pajarito Rd (Diri) & Forest Roll (SO) Indian Sve Rie 613 69 Los Padilles Rue Kafb Fence Ulne Indian Stelle Co Indan Sve Rie of **Valenda** RESEARCH **LPOLLING** For the New Mexico **Precincts** Legislative Council Service  $\times \times \times$ Counties 3 mi 12/05/2021