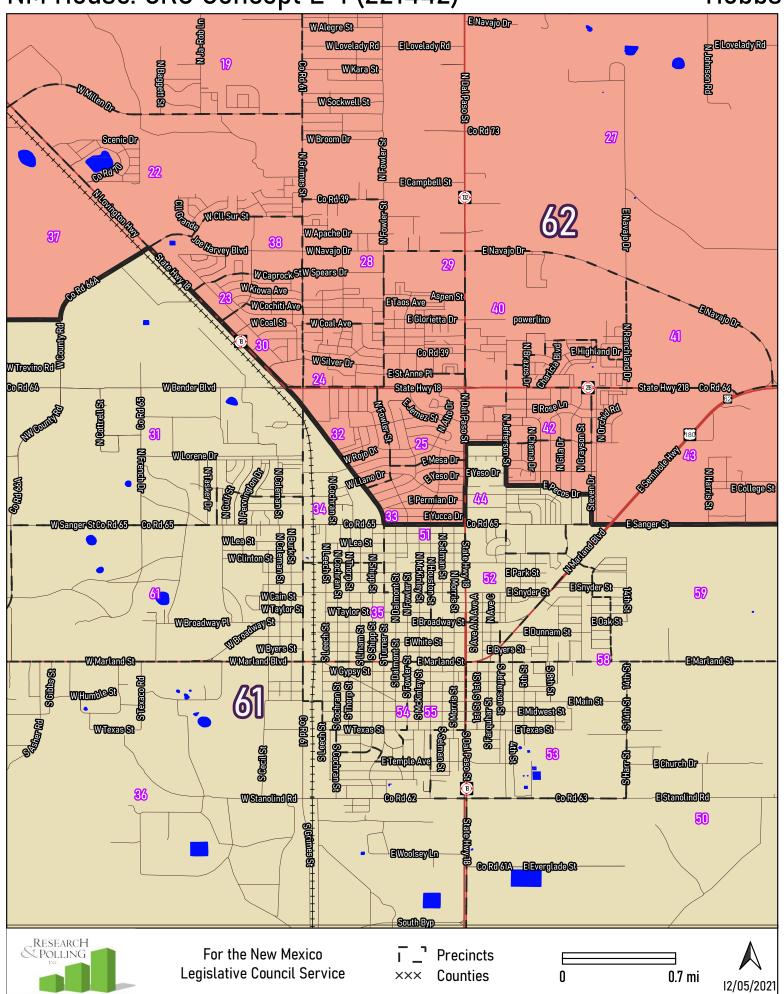

Grants/Milan

Hobbs

NM House: CRC Concept E-1 (221442) Doña Ana County Sterre 38 Cordina CORd E087 Cordenia CoROLEUR CORD EUTO Want PR12 cord cord CORdEON 33 CORD EUIS Attorned Attorn EUse Dr Doffa Ana CORO AOT corda-13 Corda014 19 A OS GoRd 8 RESEARCH POLLING For the New Mexico **Precincts** 8 mi