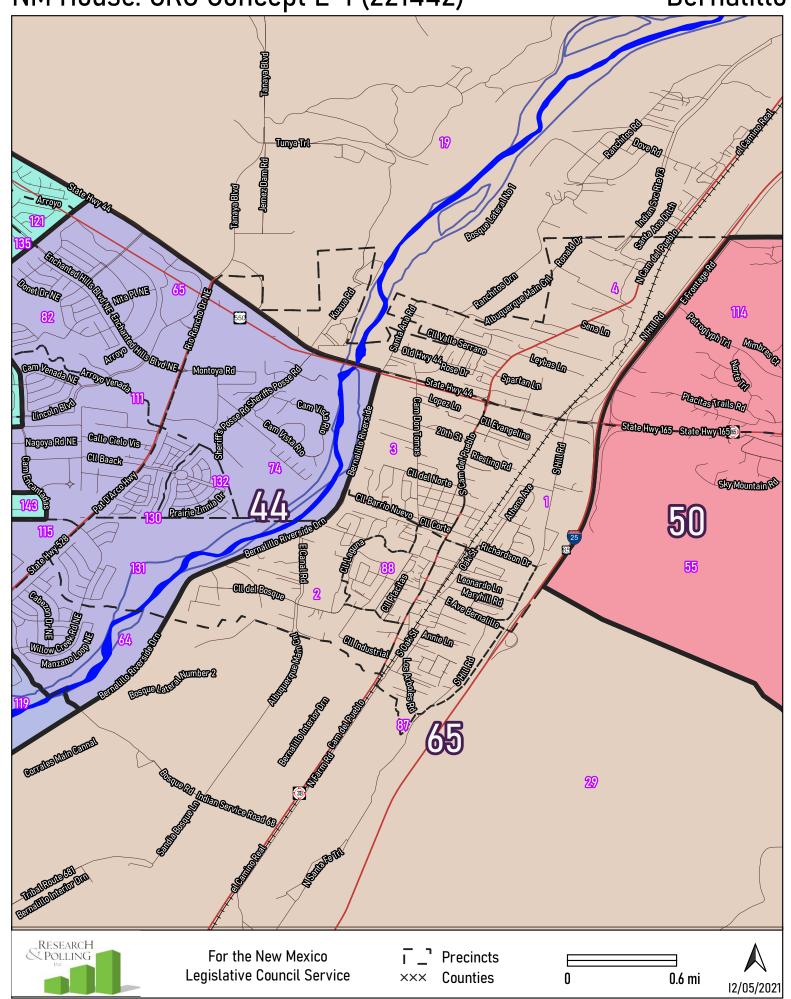

#### NM House: CRC Concept E-1 (221442) Albuquerque Metro East

**Anthony** 

Artesia

Aztec

Belen

Bernalillo