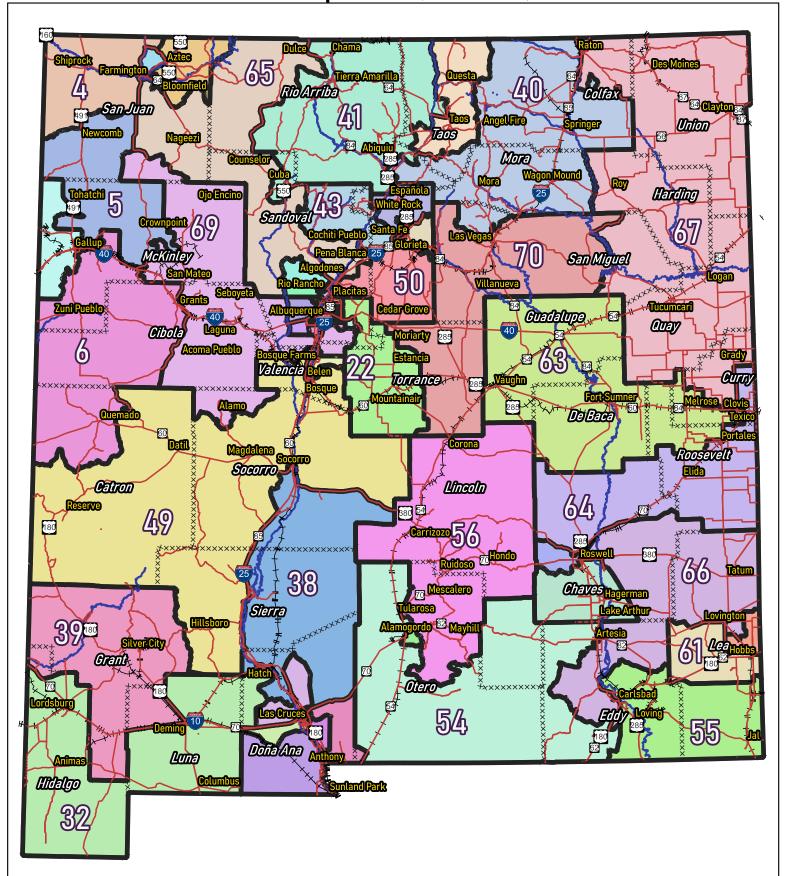

## NM House: CRC Concept E-1 (221442) HB4New Mexico





# NM House: CRC Concept E-1 (221442) NW New Mexico



# NM House: CRC Concept E-1 (221442) NE New Mexico



## NM House: CRC Concept E-1 (221442) SW New Mexico



# NM House: CRC Concept E-1 (221442) SE New Mexico





NM House: CRC Concept E-1 (221442) Greater Albuquerque 57 **Las Colonfas** Progress Blvd NE King Elvd Nizz 29th Ave NW 28th Ave NW Sandoval 19th Ave NW 60 Northern Blvd NW Northern Blvd NE **Sandia Pueblo** Sandia Elvd Southern Blvd SW 12th Ave SW Modesto Ave NE Wilshire Ave NE owerline Pino Arroyo Bernalillo 16 Central Ave NW 26 Arroyo del Co Pajarito Rd (Diri) & Forest Roll (SO) Indian Sve Rie 613 69 Los Padilles Rue Kafb Fence Ulne Indian Stelle Co Indan Sve Rie of **Valenda** RESEARCH **LPOLLING** For the New Mexico **Precincts** Legislative Council Service  $\times