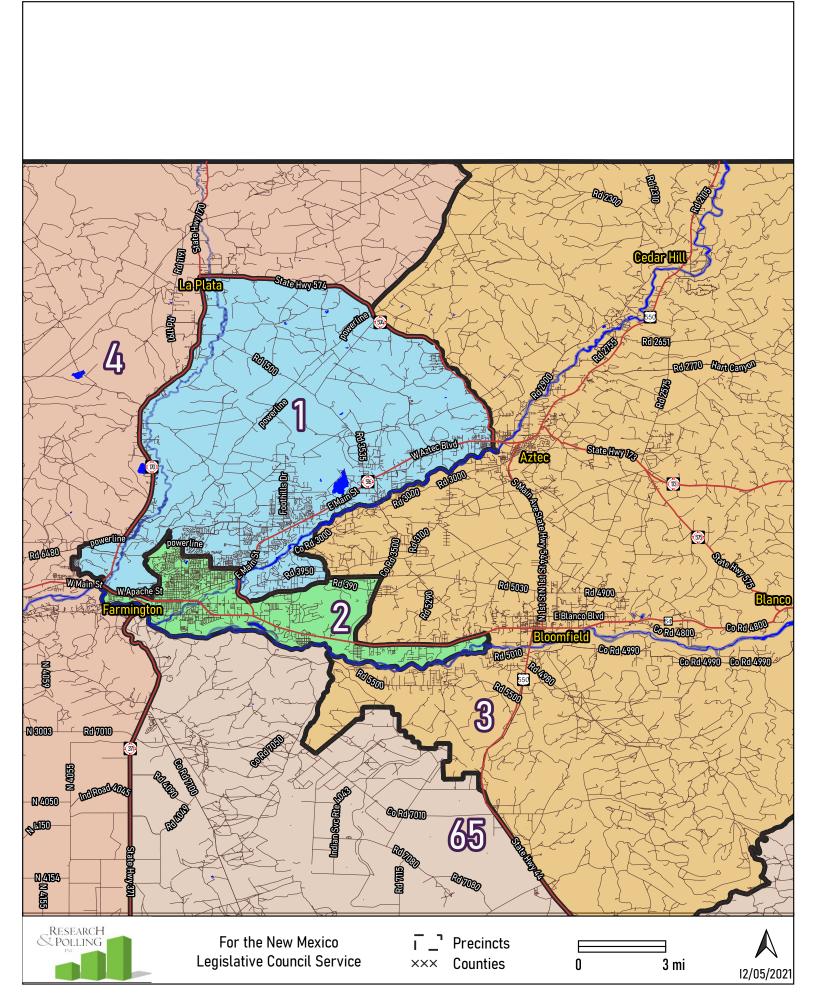

NM House: CRC Concept E-1 (221442) Gallup CORTO 20 CrediteSt DraceSt 21 19 5 Confidence 47 COROLO Hasler Valley Rd State Hwy 118 **BAziec Ave** Church Rock St Gintra Dr. Chaco Dr. Boyd (XX) Dally Or **Curley Ave** Dee Ann Ave Middes Baker St afalpa Cany 6 Algh Ranga Rd Curve Point Rd