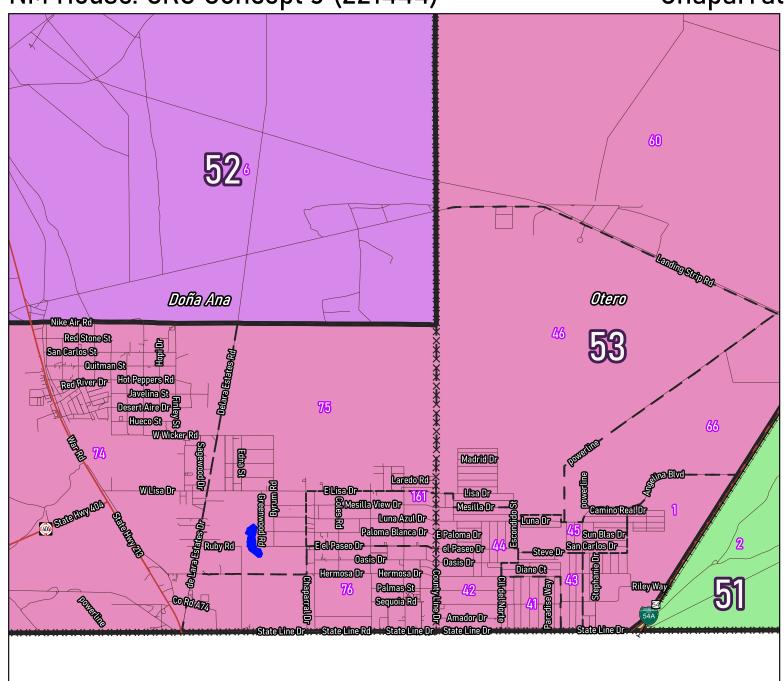

## NM House: CRC Concept J (221444) NE New Mexico

NM House: CRC Concept J (221444) SW New Mexico Datil Magdalena 49 Socorro **Catron** 39 Ulicolo 59 Serve Grant 52 Otero **53** 51 <u>Lama</u> 34 RESEARCH POLLING

12/05/2021

Hobbs

NM House: CRC Concept J (221444) Doña Ana County Sterre 52 Coldina CoRdE078 CoRd E079 cordens. Robert Larson Blvd CORDEDO Altonad CORD EDITO EUsaOr Gorda-13 Corda013 19 A OS GoRd RESEARCH POLLING For the New Mexico **Precincts** Legislative Council Service XXX Counties 8 mi 12/05/2021