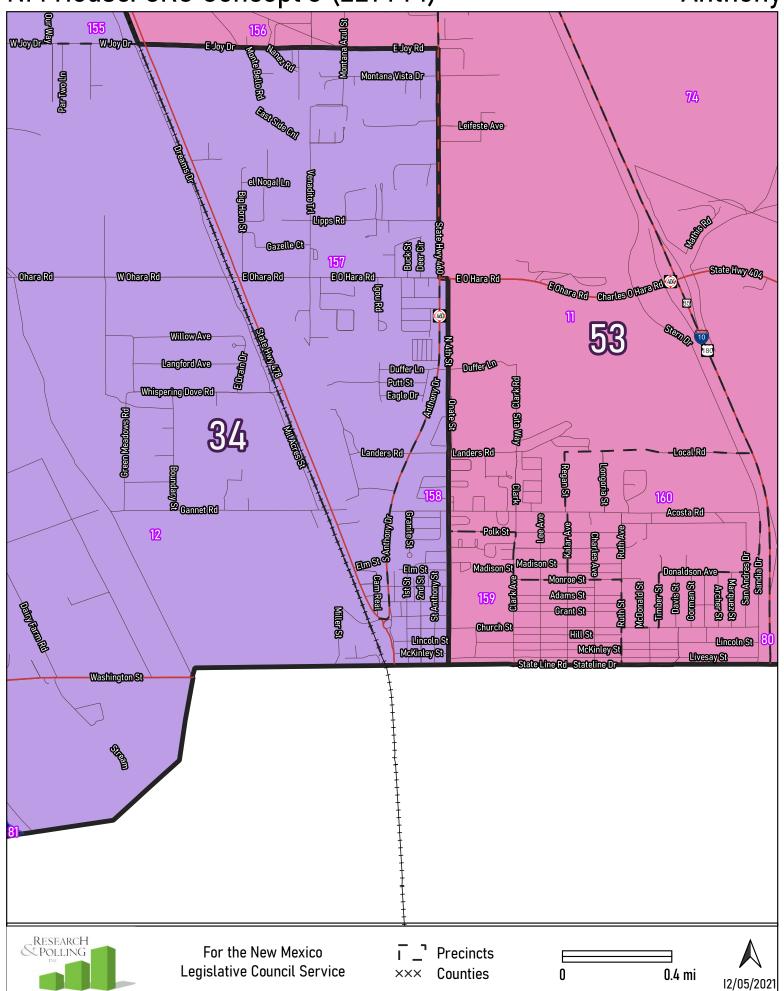

**Anthony** 

NM House: CRC Concept J (221444) Aztec Rd 2845 Stelling SIR @Rd2842 Rd2842 BOSOS Rd 3077 **60** R119974 ROZER Rd2930 Lower Animes Official *6*7 Rd 2953 R03012 Rd2974 Rd 2730 Fame Soften Rd2960 McWilliams Rd Aliport Dr. Saling E Orane Dr Marttnez Ln **Calloway Rd** Olloo St Anasazior glavafo Dam Rd Aztec Blvd WAzteeBlvd LoversLin RISISI EGIECOSI 四部級 BlancoSt LlamoSt EZInSt Zuni St Rd3002 R13000 Rd3020 <u>62</u> Rd3003 CORd STOD CORDSONA LegionRd 3 GOEDZO R3025 RUSIG Contained Rd3003 COR(125)5 Discon Title CoRd 2598 **68** OWEURd Rd3014