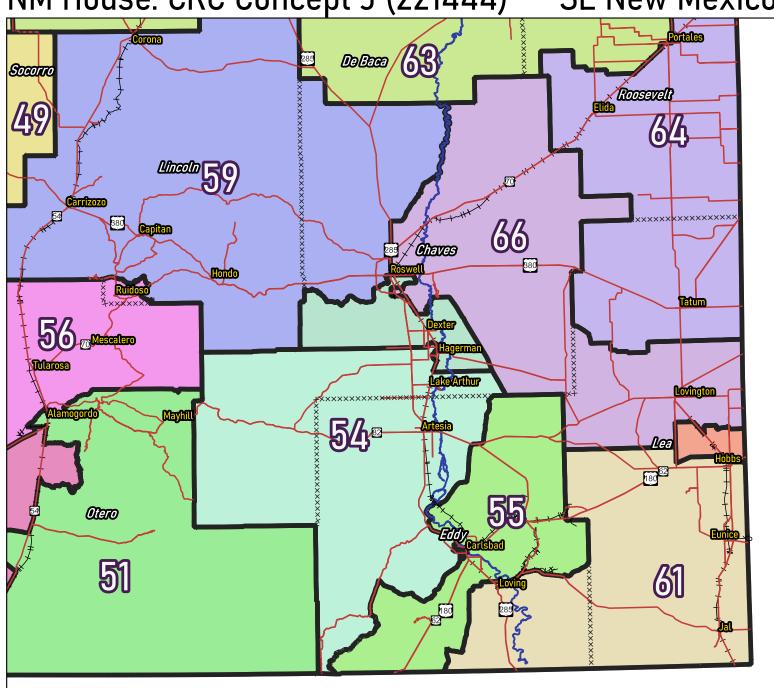

NM House: CRC Concept J (221444) **SE New Mexico** 

NM House: CRC Concept J (221444) Greater Albuquerque 57 45th Ave NW Progress Blvd NE King Elvd Nizz King Blvd Nly Psodel Volcan (VI 29th Ave NW 28th Ave NW Sandoval 19th Ave NW Kim Rd Na Northern Elvd NW Northern Elvd N 50 60 **Sandia Pueblo** Southern Blvd SW 12th Ave SW DVID ELDAN TransayRdN3
Elena Or NE Signal Ave NE State Hwy 423 28 Bernalillo aria Rd NE Claremont Ave NE 16 Central Ave NW 10 Arayo del e 13 18 Grant Rd Grant Rd Referito Rd (Dirt) Forest Rollson Indian Sverte 613 Los Padllas Rds Indian Sve Rtean 69 Indan Sve Rie 31 **Valencia** RESEARCH For the New Mexico **LPOLLING Precincts** Legislative Council Service  $\times \times \times$ Counties 3 mi 12/05/2021