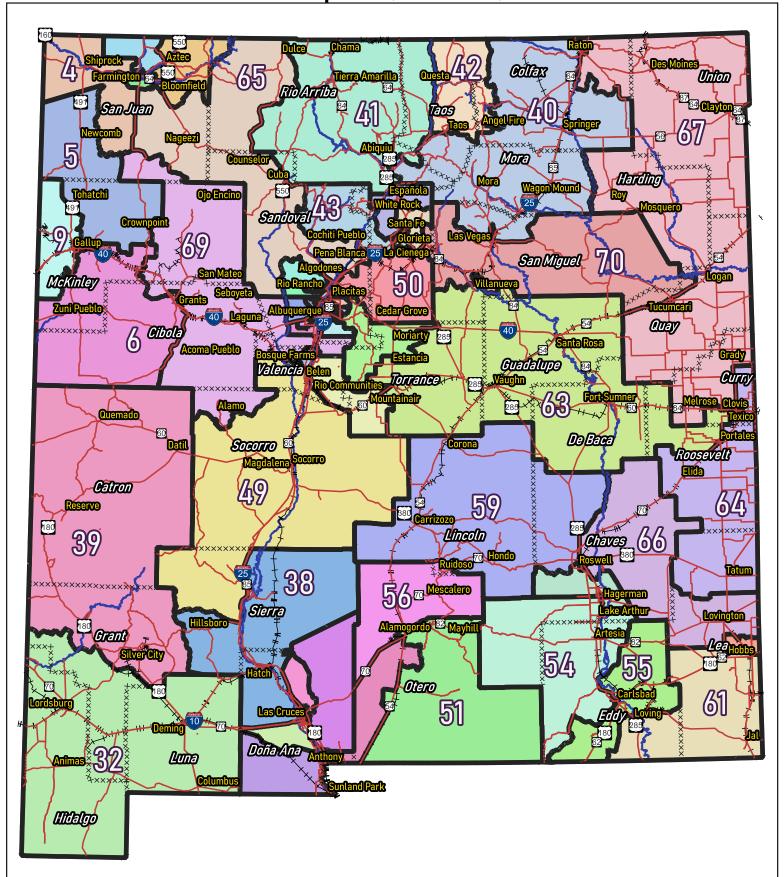

## NM House: CRC Concept J (221444) HB 5 New Mexico





## NM House: CRC Concept J (221444) NW New Mexico



## NM House: CRC Concept J (221444) NE New Mexico



NM House: CRC Concept J (221444) SW New Mexico Datil Magdalena 49 Socorro **Catron** 39 Ulicolo 59 Serve Grant 52 Otero **53** 51 <u>Lama</u> 34 RESEARCH POLLING



NM House: CRC Concept J (221444) **SE New Mexico** 





NM House: CRC Concept J (221444) Greater Albuquerque 57 45th Ave NW Progress Blvd NE King Elvd Nizz King Blvd Nly Psodel Volcan (VI 29th Ave NW 28th Ave NW Sandoval 19th Ave NW Kim Rd Na Northern Elvd NW Northern Elvd N 50 60 **Sandia Pueblo** Southern Blvd SW 12th Ave SW DVID ELDAN TransayRdN3
Elena Or NE Signal Ave NE State Hwy 423 28 Bernalillo aria Rd NE Claremont Ave NE 16 Central Ave NW 10 Arayo del e 13 18 Grant Rd Grant Rd Referito Rd (Dirt) Forest Rollson