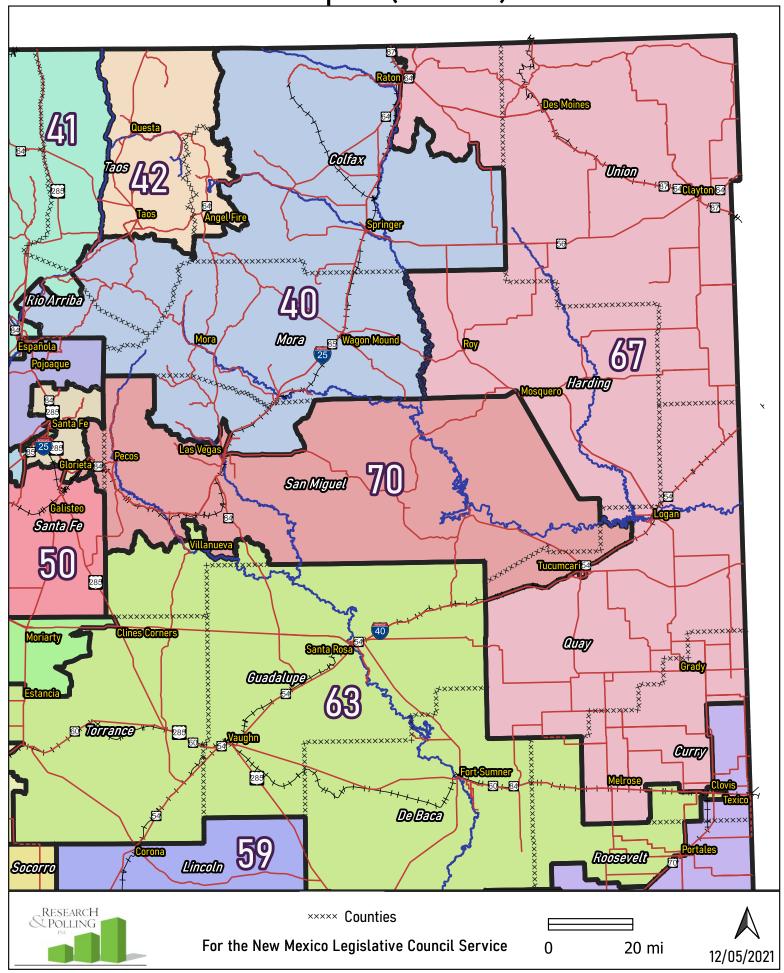

## NM House: CRC Concept J (221444) NE New Mexico

NM House: CRC Concept J (221444) SW New Mexico Datil Magdalena 49 Socorro **Catron** 39 Ulicolo 59 Serve Grant 52 Otero **53** 51 <u>Lama</u> 34 RESEARCH POLLING