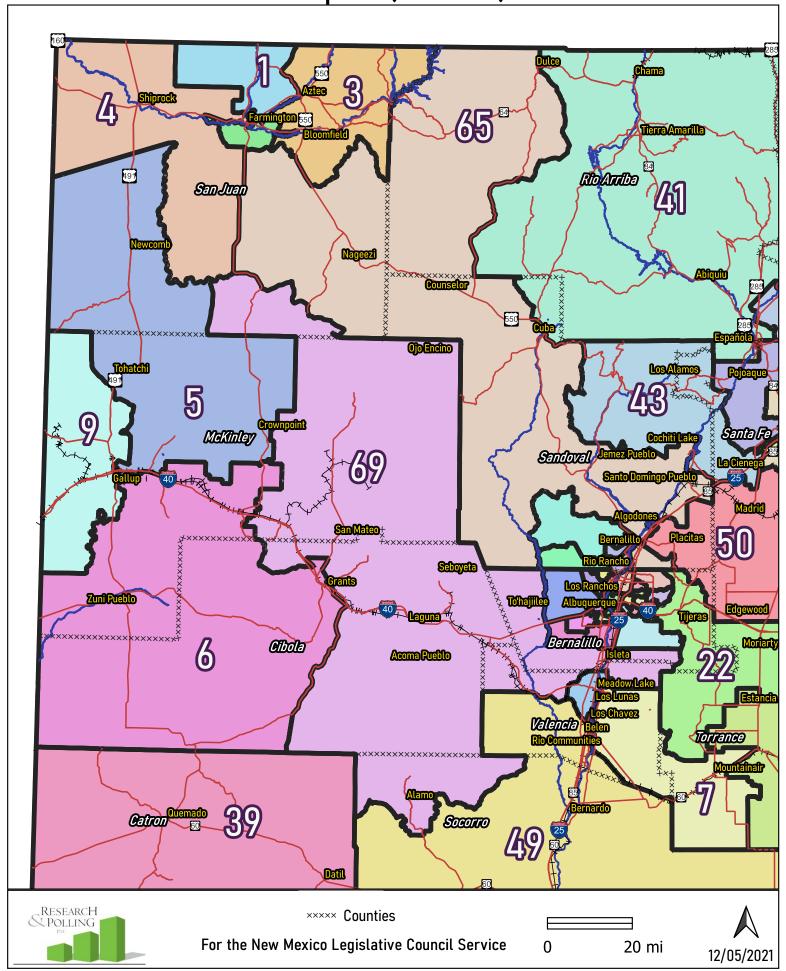

## NM House: CRC Concept J (221444) HB 5 New Mexico





## NM House: CRC Concept J (221444) NW New Mexico



## NM House: CRC Concept J (221444) NE New Mexico



NM House: CRC Concept J (221444) SW New Mexico Datil Magdalena 49 Socorro **Catron** 39 Ulicolo 59 Serve Grant 52 Otero **53** 51 <u>Lama</u> 34 RESEARCH POLLING



NM House: CRC Concept J (221444) **SE New Mexico** 





NM House: CRC Concept J (221444) Greater Albuquerque 57 45th Ave NW Progress Blvd NE King Elvd Nizz King Blvd Nly Psodel Volcan (VI 29th Ave NW 28th Ave NW Sandoval 19th Ave NW Kim Rd Na Northern Elvd NW Northern Elvd N 50 60 **Sandia Pueblo** Southern Blvd SW 12th Ave SW DVID ELDAN TransayRdN3
Elena Or NE Signal Ave NE State Hwy 423 28 Bernalillo aria Rd NE Claremont Ave NE 16 Central Ave NW 10 Arayo del e 13 18 Grant Rd Grant Rd Referito Rd (Dirt) Forest Rollson Indian Sverte 613 Los Padllas Rds Indian Sve Rtean 69