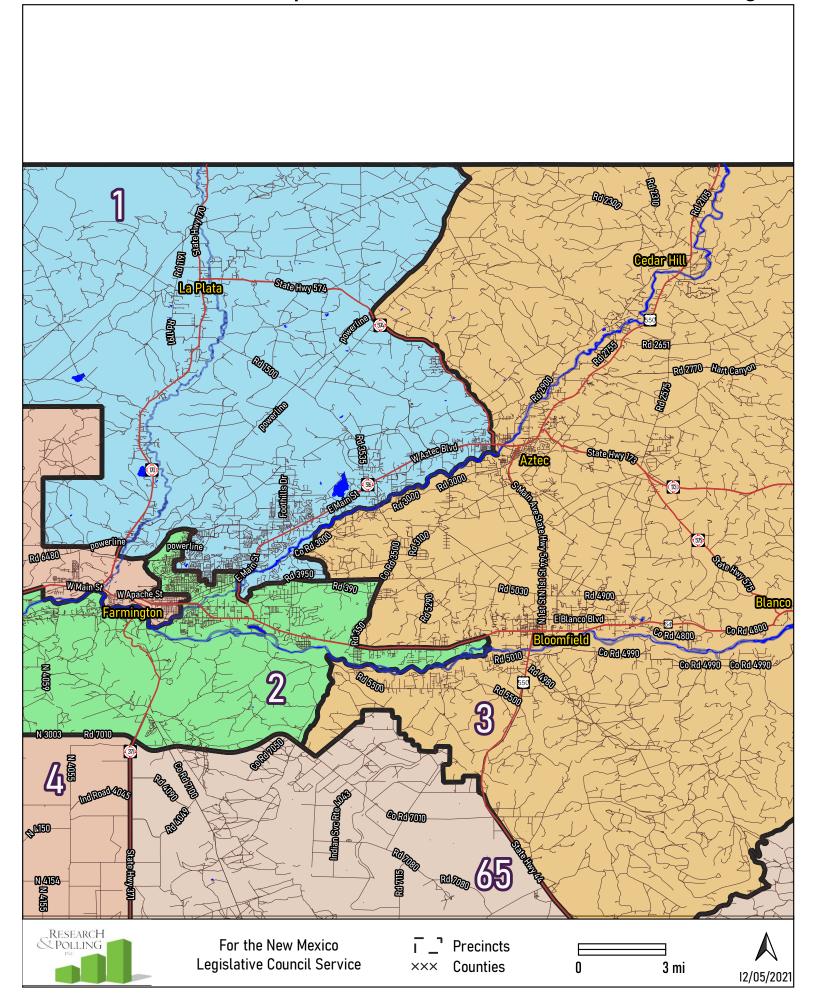

**Anthony** 

NM House: CRC Concept J (221444) Aztec Rd 2845 Stelling SIR @Rd2842 Rd2842 BOSOS Rd 3077 **60** R119974 ROZER Rd2930 Lower Animes Official *6*7 Rd 2953 R03012 Rd2974 Rd 2730 Fame Soften Rd2960 McWilliams Rd Aliport Dr. Saling E Orane Dr Marttnez Ln **Calloway Rd** Olloo St Anasazior glavafo Dam Rd Aztec Blvd WAzteeBlvd LoversLin RISISI EGIECOSI 四部級 BlancoSt LlamoSt EZInSt Zuni St Rd3002 R13000 Rd3020 <u>62</u> Rd3003 CORd STOD CORDSONA LegionRd 3 GOEDZO R3025 RUSIG Contained Rd3003 COR(125)5 Discon Title CoRd 2598 **68** OWEURd Rd3014