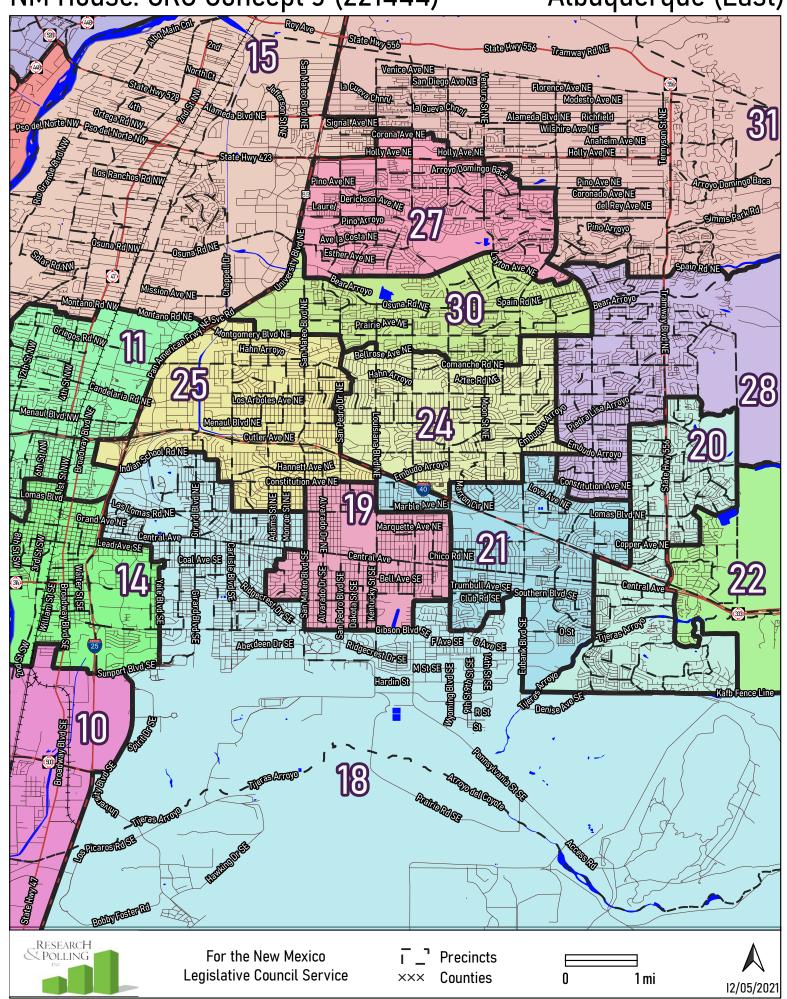

Albuquerque (East)

NM House: CRC Concept J (221444) Albuquerque (West) McMahon Blvd Mentahonewan frying Blyd NW Paradise Elvo NW Alameda Elydnyy Paseo del Norte Blvd NW Ortego Rd NW del Norte Wy Coolmont Ave NW el Pueblo Rd NW Rosa Parks Rd NW Los Ranchos Rd NW **SquawRd** Scenic Rd Tequex St Gio Ri Jim McDowell Rd Alameda Dio eda Elvi NV Flore I ROLLW Hanover Rd NW Fortuna Rd NW Mountain RONN Arroyo Vista By Central Ave Eucariz Ave SV Arena Rosw Sunport Blvd SE B Armijo Dro State Ny 500 State Hwy 500 Dennis Chaves Blyd 18 owerline 10 Gun Club Rd SW Linkisw Linkisw Sunshine Rd SW Grant ROSW Gentliden ShirkLoSW