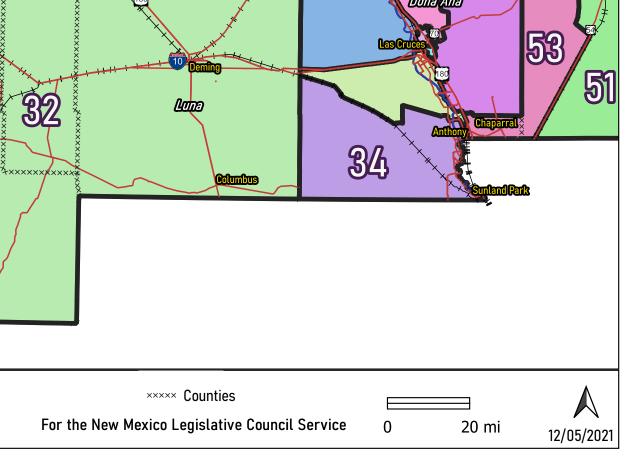

## NM House: CRC Concept J (221444) NE New Mexico

NM House: CRC Concept J (221444) SW New Mexico Datil Magdalena 49 Socorro **Catron** 39 Ulicolo 59 Serve Grant 52 Otero **53** 51 <u>Lama</u> 34 RESEARCH POLLING