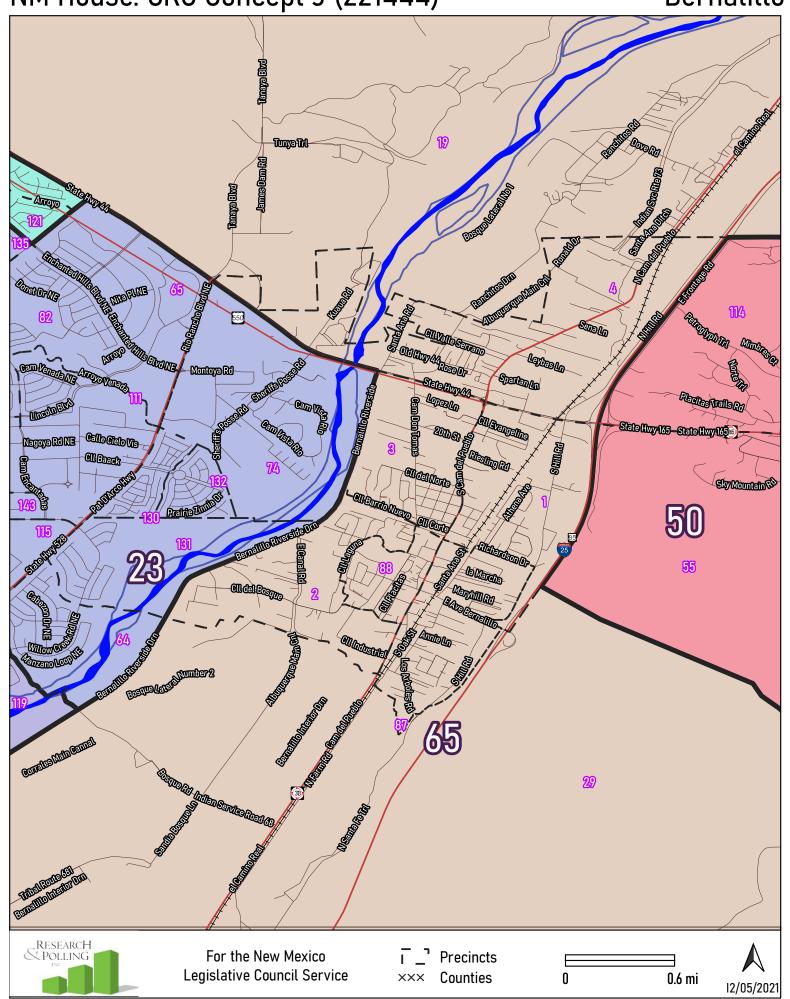

12/05/2021

Hobbs

NM House: CRC Concept J (221444) Doña Ana County Sterre 52 Coldina CoRdE078 CoRd E079 cordens. Robert Larson Blvd CORDEDO Altonad CORD EDITO EUsaOr Gorda-13 Corda013 19 A OS GoRd RESEARCH POLLING For the New Mexico **Precincts** Legislative Council Service XXX Counties 8 mi 12/05/2021