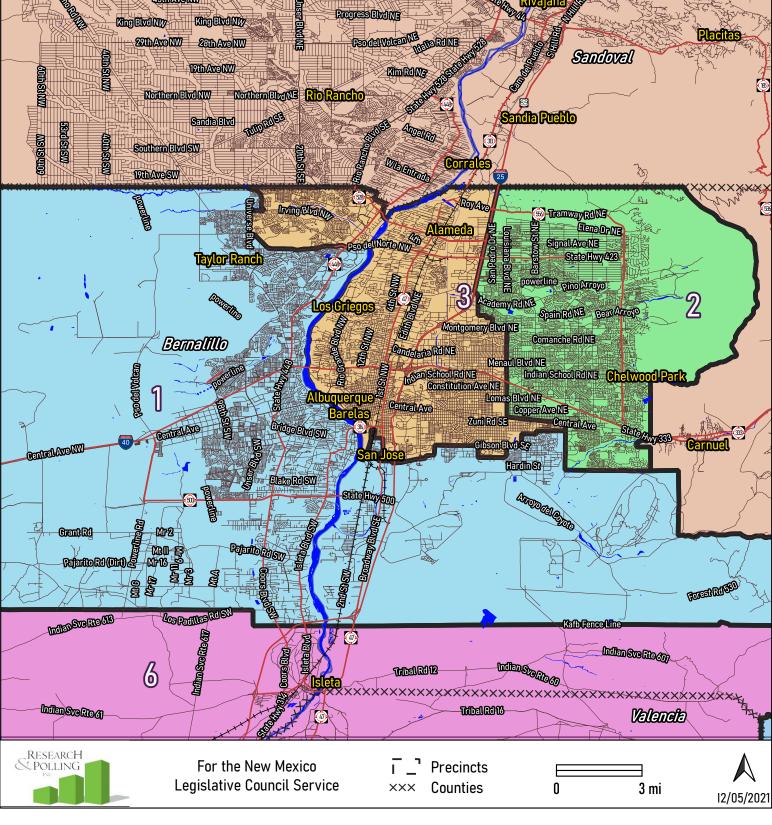

Greater Albuquerque PRC: CRC Concept A (221451) **Las Colonias** Progress Blvd NE King Elvd Nizz Psodel Volcentile Rd NE 29th Ave NW 28th Ave NW Sandoval 19th Ave NW Northern Blvd NW Northern Blvd NE Rio Rancho **Sandia Pueblo** Southern Blvd SW 19th Ave SW Dyng Ebday Tranway RONE

Elena Or NE Signal Ave NE State Hwy 423 **Taylor Rand** powerline Rino Arroyo Spain RONE Bear Arroyo Montgomery Blvd NE Comanche Rd NE Bernelillo Gendelaria Rd NE Indian School Rd NE Chelwo Constitution Ave NE Lomas Blvd N Central Ave Edite Elvesy Central Ave NW **ElakeRdSW** Crant Rd Pajarito Rd (Diri) & Forest Rosso Indian Sve Rte 613 Los Padillas Rd S Indian Sve Rte 60 6