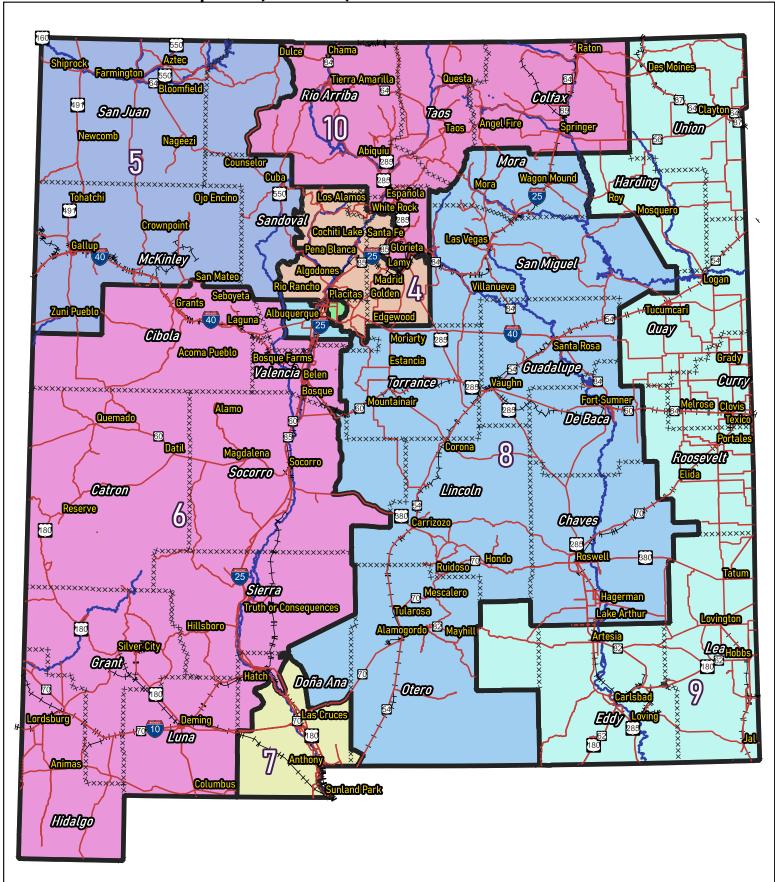

**\*\*\*** Counties

For the New Mexico Legislative Council Service











PEC: CRC Concept A (221451) SE New Mexico Torrance De Bace *Roosevelt* Socorro +××××+ <u>Ufneoln</u> Chaves <u>Lea</u> *Otero* RESEARCH POLLING ×××× Counties For the New Mexico Legislative Council Service 20 mi 0 12/05/2021

Greater Albuquerque PRC: CRC Concept A (221451) **Las Colonias** Progress Blvd NE King Elvd Nizz Psodel Volcentile Rd NE 29th Ave NW 28th Ave NW Sandoval 19th Ave NW Northern Blvd NW Northern Blvd NE Rio Rancho **Sandia Pueblo** Southern Blvd SW 19th Ave SW Dyng Ebday Tranway RONE

Elena Or NE Signal Ave NE State Hwy 423 **Taylor Rand** powerline Rino Arroyo Spain RONE Bear Arroyo Montgomery Blvd NE Comanche Rd NE Bernelillo Gendelaria Rd NE Indian School Rd NE Chelwo Constitution Ave NE