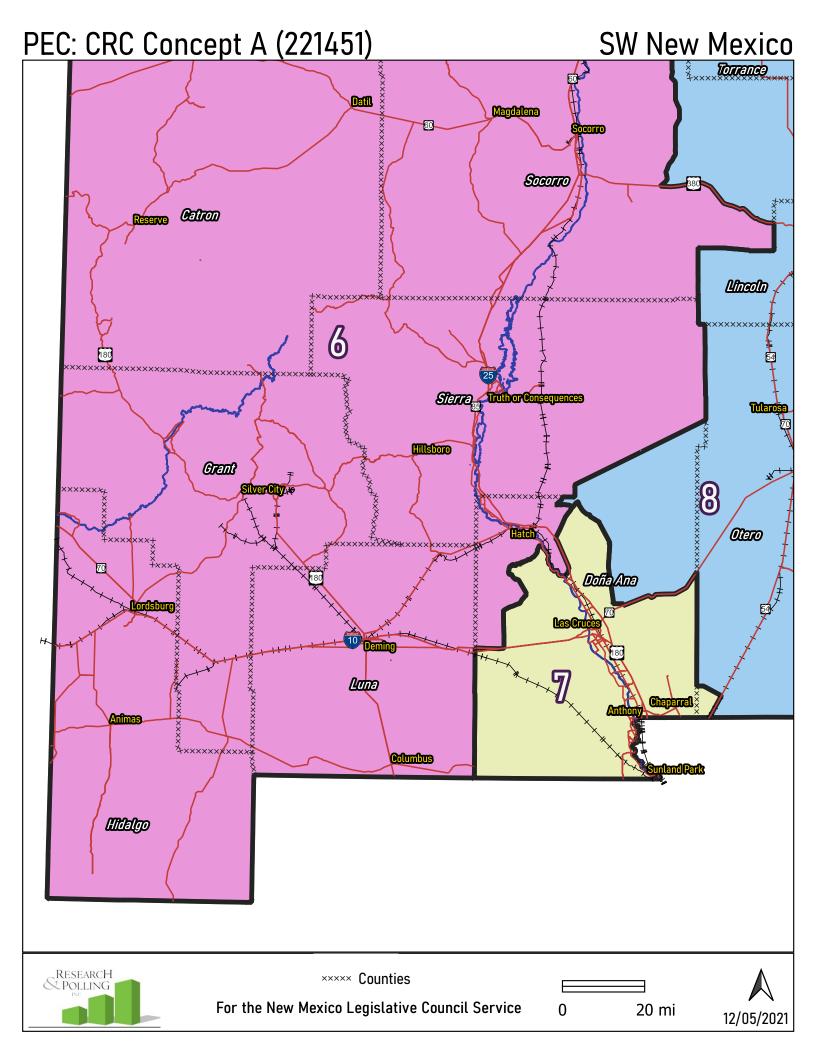

**\*\*\*** Counties

For the New Mexico Legislative Council Service

PEC: CRC Concept A (221451) SE New Mexico Torrance De Bace *Roosevelt* Socorro +××××+ <u>Ufneoln</u> Chaves <u>Lea</u> *Otero* RESEARCH POLLING ×××× Counties For the New Mexico Legislative Council Service 20 mi 0 12/05/2021