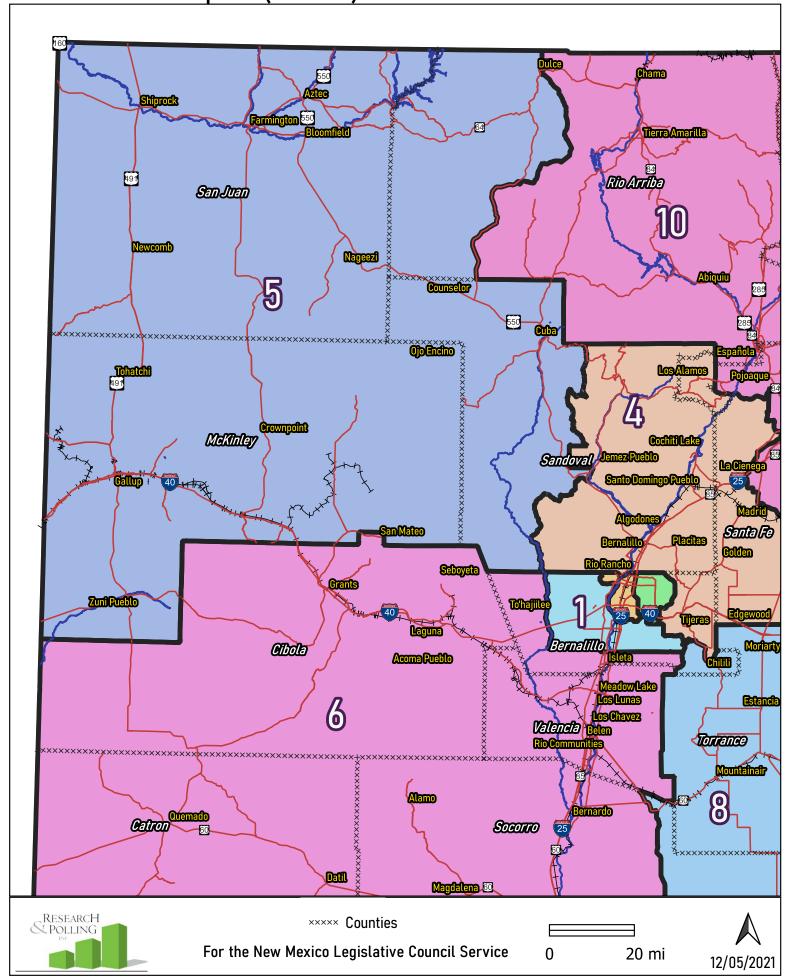

**\*\*\*** Counties

For the New Mexico Legislative Council Service

PEC: CRC Concept A (221451) SE New Mexico Torrance De Bace *Roosevelt* Socorro +××××+ <u>Ufneoln</u> Chaves <u>Lea</u> *Otero* RESEARCH POLLING ×××× Counties For the New Mexico Legislative Council Service 20 mi 0 12/05/2021