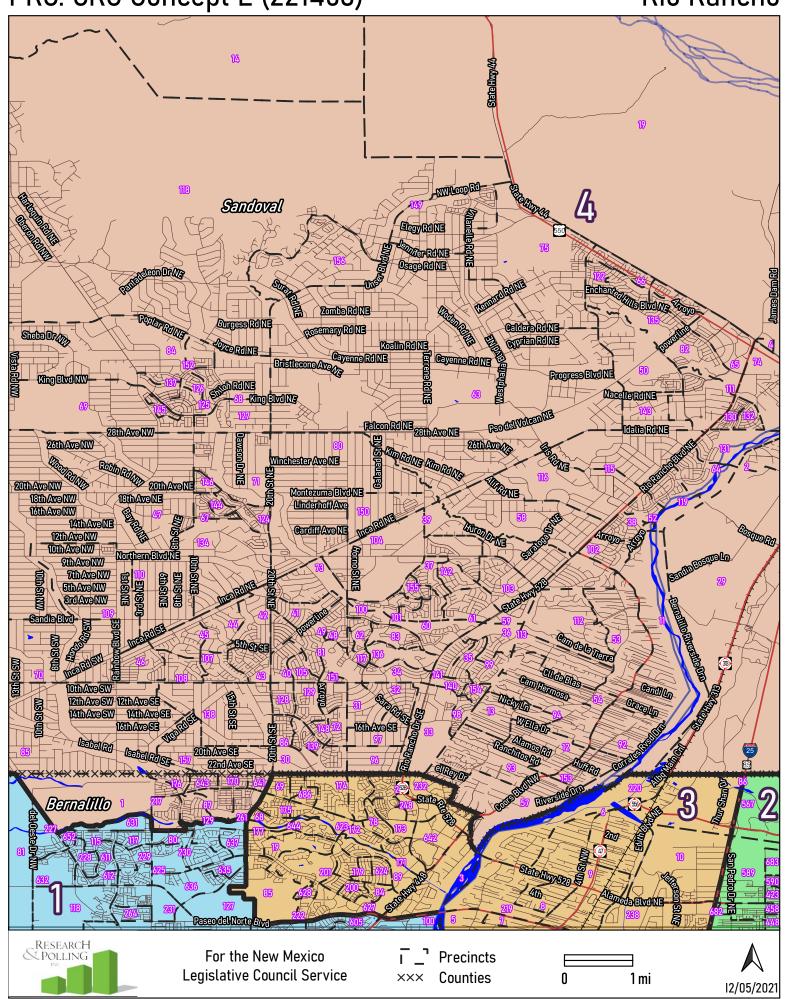

**Sterra** ×××××× **86** CORI EDE CORDEDIA CoRd E079 CORIGINO CONTROL CORDENOS Allonad CORD EDITO EUm Dr Dotta Ana **CORDACTI** CORDA-14 CORDA014 H9 A09 GORD 100 RESEARCH POLLING For the New Mexico **Precincts** Legislative Council Service XXX Counties 8 mi 12/05/2021

**Greater Las Cruces** 



Las Cruces



Los Alamos/White Rock PRC: CRC Concept E (221453) Rio Arriba 👸 Guafa-Gym 143 X<del>XXXXXXXXXXXXXXXXXXXXXXXXXXXXXXXX</del> 23 Los Alamos **F307** Arizona Ave VIII-SI (%) 40 Rinad 10 West Rd State Hary Edy Con Memory Hary State Hwy 502 **Glenez Rd** Santa Fe Edeniez Rd Mortantad Gyn PajartoRd Adlan Sve Rto 413 Position PajaritoRd Sandoval 79 143 12 RESEARCH POLLING For the New Mexico **Precincts** Legislative Council Service  $\times \times \times$ Counties 1 mi 12/05/2021

Rio Rancho



Roswell



Ruidoso Area



Santa Fe