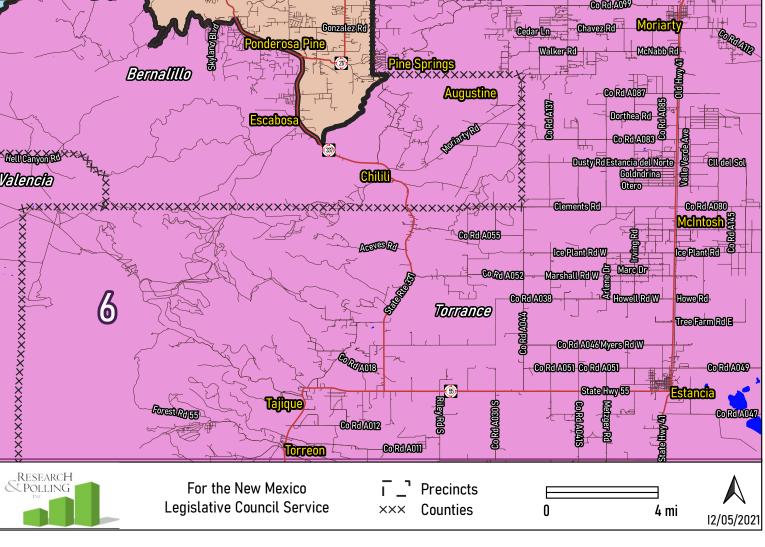

12/05/2021

Albuquerque (East)

Albuquerque (West)

PRC: CRC Concept E (221453) Albuquerque Metro East **Golder** Sandoval **CoRd28** Buckboard Rd Broken Spoke Rd Santa Fe **Sandia Park** CORUII Beefalo Rd Canoncito State Hwy 472 King Rd Pine Canyon Rd **Los Pinos** CORO 12A MZamore Weres CORIO OlinkleRd CoRd 6 **Carnuel** Bransan Rd Salazar Rd **Gedro Martinez** CORd A009 Geder Ln Ghavez Rd Walker Rd-Bernalillo CORDA037 Coll Conyon ROXXX DustyRd Estancia del Norte Goldndrina Chilli Valencia Otero CoRd A055 Aceves Ra lcePlantRd & lcePlantRdW Marshall RdW & Marc Dr COR1A052 Torrance Tree Farm RdE CoRd A046 Myers RdW Corradia . CoRdA051 CoRdA051 CoRd A049 State Hwy 55 Forest Rd 55 CoRdA04 CORDA012