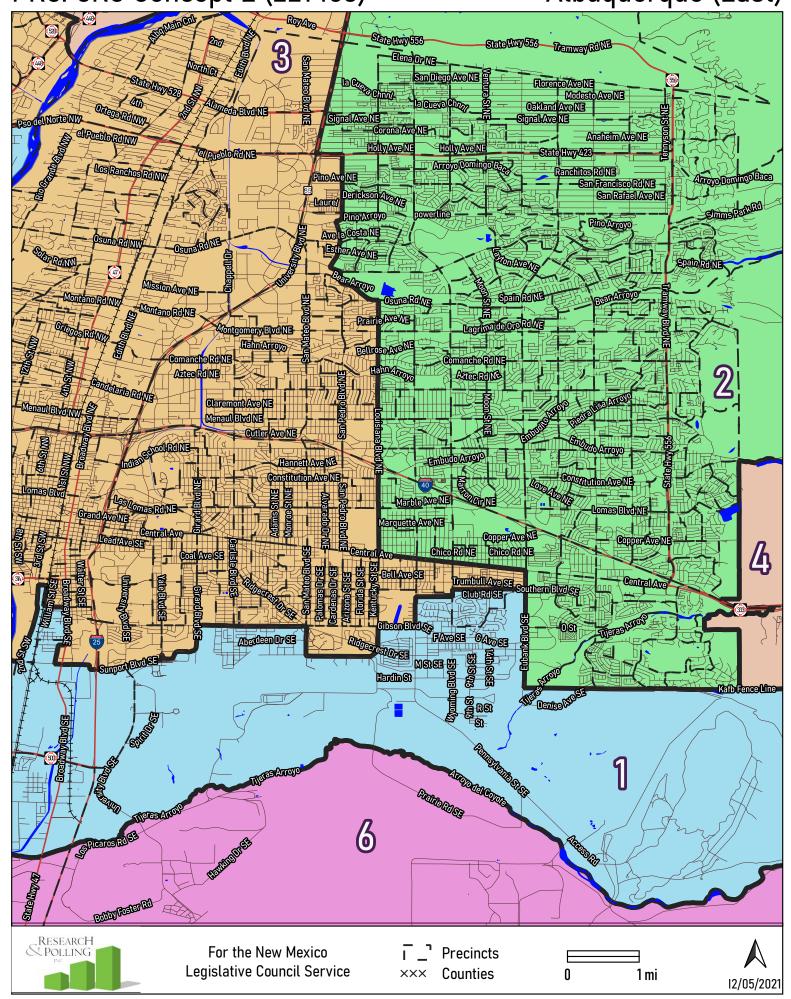

Greater Albuquerque PRC: CRC Concept E (221453) **Las Colonias** Progress Blvd NE King Elvd Nizz Psodel Volcentia Rd NE 29th Ave NW 28th Ave NW Sandoval 19th Ave NW Northern Blvd NW Northern Blvd NE Rio Rancho **Sandia Pueblo** Sandia Blvd Southern Blvd SW 19th Ave SW rving Blod Wo TranwayRdNE Elena OrNE Signal Ave NE State Hwy 423 **Taylor Rand** Spain Rd NE Beat Arroyo Griegos Rany Gandelaria Rd NW Comanche Rd No Comanche Rd NE Bernelillo Menaul Blvd NE Indian School Rd NE Chelwo Constitution Ave NE Lomas Blvd N **Bridge Blydsw** Central Ave NW **ElakoRdSW** Crant Rd Pajartto Rd (Dirt) & Forest Rd 530 Los Padilles Rd St Indian Sve Rte 613 Kafb Fence Line Indian Sve Rte 60 Indian Sve Rte 61 **Valeneta** 