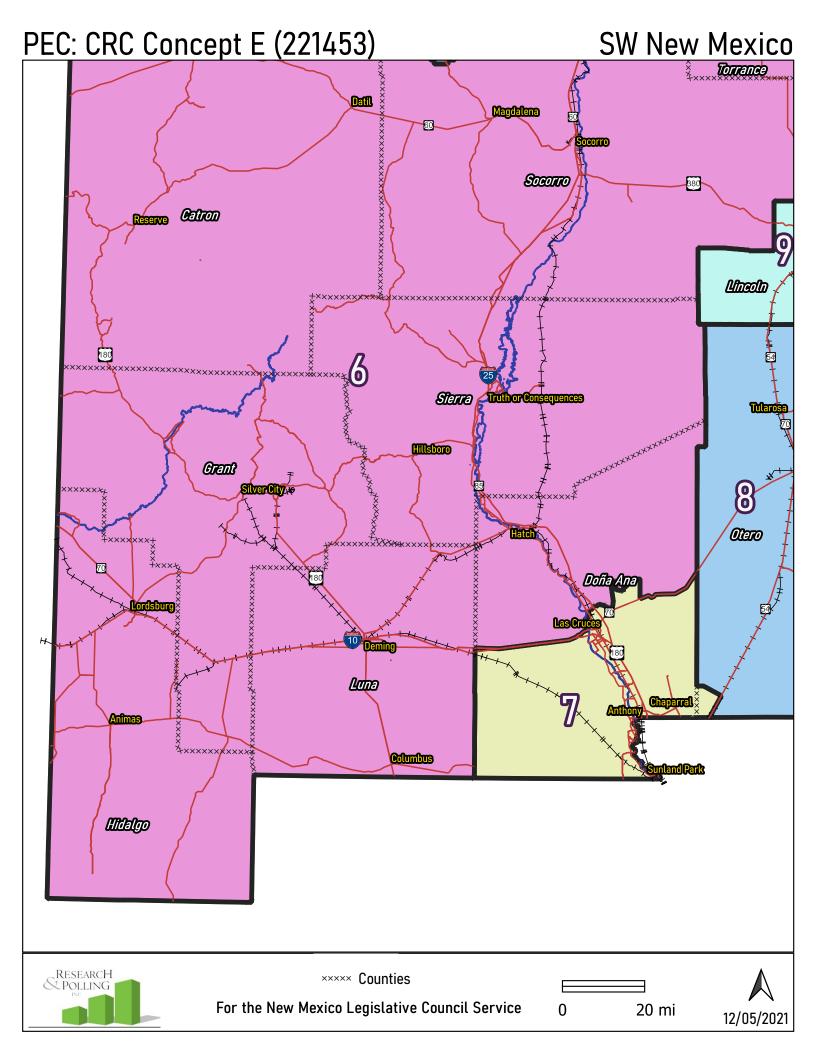

**\*\*\*** Counties

For the New Mexico Legislative Council Service

PEC: CRC Concept E (221453) SE New Mexico Torrance De Base Socorro *Roosevelt* 6 <u>Ulneoln</u> <u>Lea</u> *Otero* RESEARCH POLLING ×××× Counties For the New Mexico Legislative Council Service 20 mi 0 12/05/2021