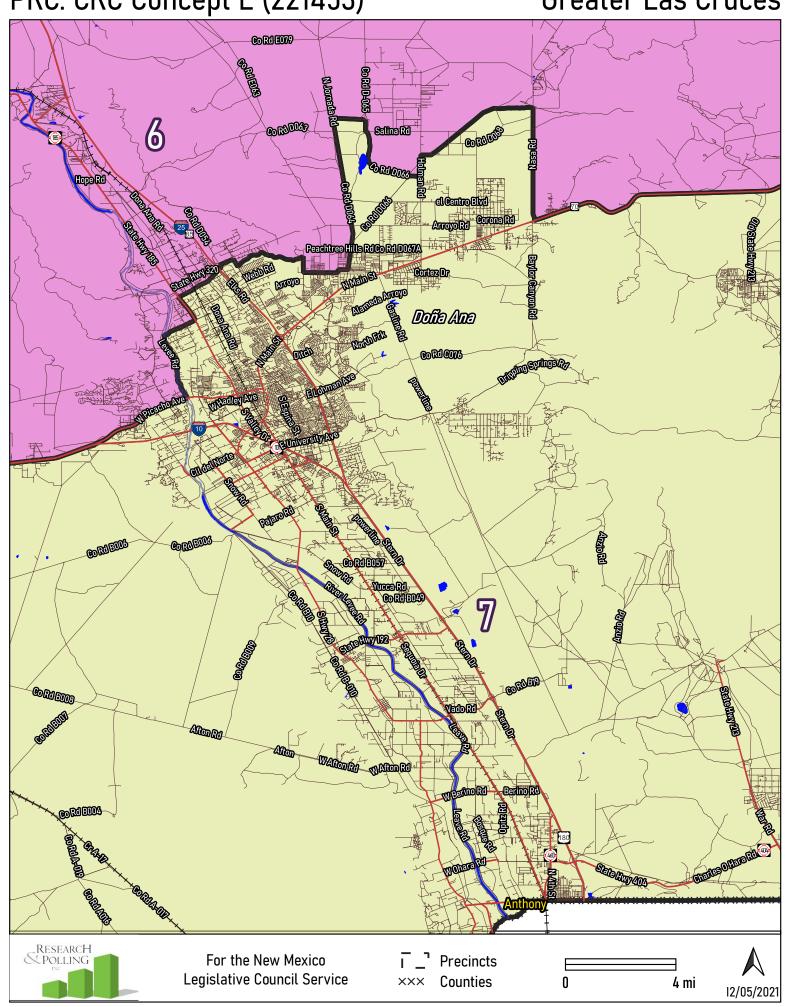

Counties

0

0.8 mi

12/05/2021

XXX

Legislative Council Service

Doña Ana County PRC: CRC Concept E (221453) **Sterra** ×××××× **86** CORI EDE CORDEDIA CoRd E079 CORIGINO CONTROL CORDENOS Allonad CORD EDITO EUm Dr Dotta Ana **CORDACTI** CORDA-14 CORDA014 H9 A09 GORD 100 RESEARCH POLLING For the New Mexico **Precincts** Legislative Council Service XXX Counties 8 mi 12/05/2021

**Greater Las Cruces** 

Las Cruces

Los Alamos/White Rock PRC: CRC Concept E (221453) Rio Arriba 👸 Guafa-Gym 143 X<del>XXXXXXXXXXXXXXXXXXXXXXXXXXXXXXXX</del> 23 Los Alamos **F307** Arizona Ave VIII-SI (%) 40 Rinad 10 West Rd State Hary Edy Con Memory Hary State Hwy 502 **Glenez Rd** Santa Fe Edeniez Rd Mortantad Gyn PajartoRd Adlan Sve Rto 413 Position PajaritoRd Sandoval 79 143 12 RESEARCH POLLING For the New Mexico **Precincts** Legislative Council Service  $\times \times \times$ Counties 1 mi 12/05/2021