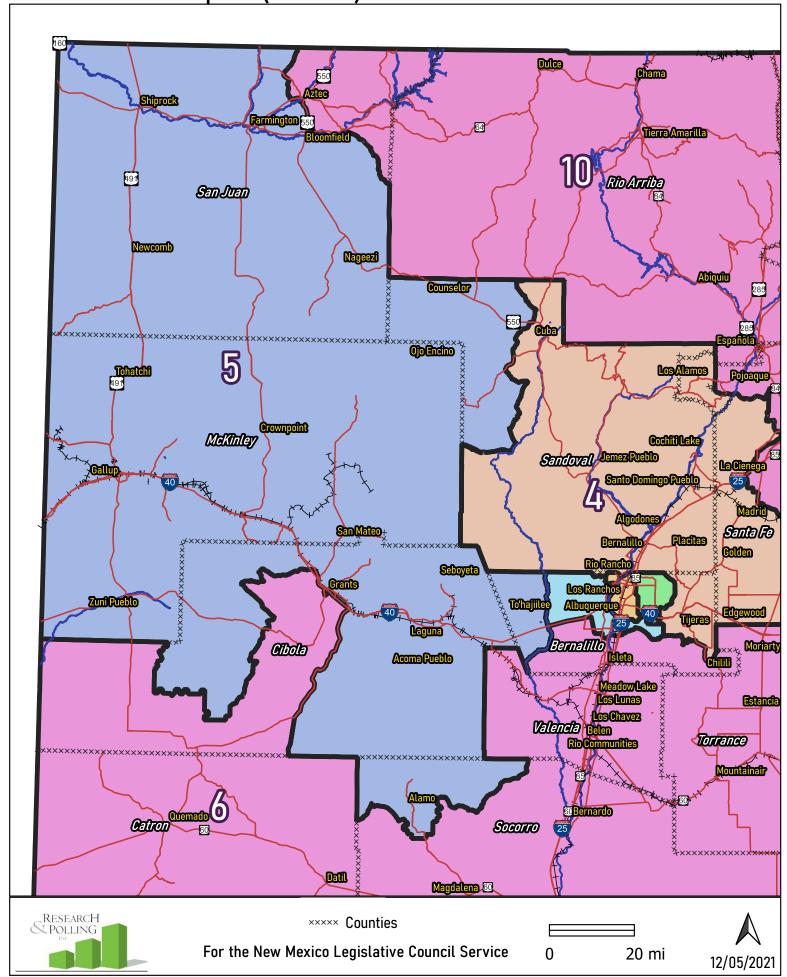

**\*\*\*** Counties

For the New Mexico Legislative Council Service

PEC: CRC Concept E (221453) SE New Mexico Torrance De Base Socorro *Roosevelt* 6 <u>Ulneoln</u> <u>Lea</u> *Otero* RESEARCH POLLING ×××× Counties For the New Mexico Legislative Council Service 20 mi 0 12/05/2021