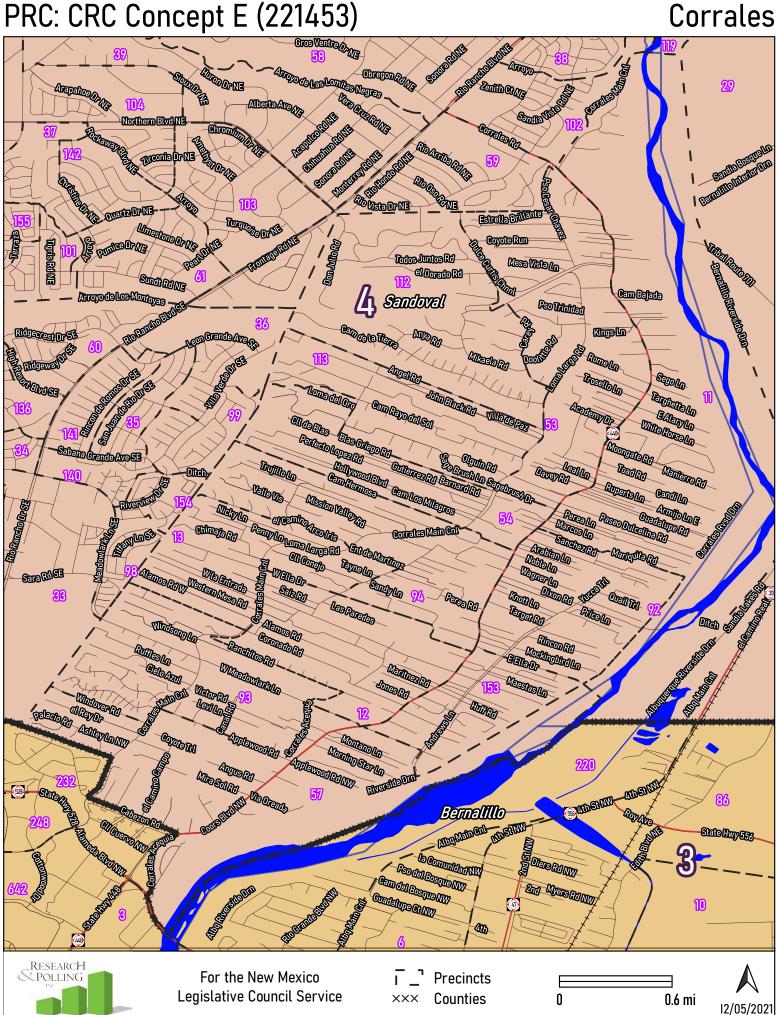

nos** CORO 12A MZamore Weres CORIO OlinkleRd CoRd 6 **Carnuel** Bransan Rd Salazar Rd **Gedro Martinez** CORd A009 Geder Ln Ghavez Rd Walker Rd-Bernalillo CORDA037 Coll Conyon ROXXX DustyRd Estancia del Norte Goldndrina Chilli Valencia Otero CoRd A055 Aceves Ra lcePlantRd & lcePlantRdW Marshall RdW & Marc Dr COR1A052 Torrance Tree Farm RdE CoRd A046 Myers RdW Corradia . CoRdA051 CoRdA051 CoRd A049 State Hwy 55 Forest Rd 55 CoRdA04 CORDA012





Bloomfield



Chaparral



Legislative Council Service

PRC: CRC Concept E (221453) Obregon Rolls **EUTODOPNE** Angodeles Vontes Negres. Arapahoe Oring Zenfilb@Az Alberta Avents Northern Blvd NE Posteles Ro Woods Or NE STORY Elb And bold age TO VISIOUNE OR CONTROL OF THE PARTY OF THE Estrella Brillante Turpose Distriction Unestone Drive Coyote Run





PRC: CRC Concept E (221453) Grants/Milan CoRd27 MILRO 119 powerline NHIIBEIX Leach Ave Gabaldon Ave MeWin St Weite **Washington Ave** Peelo Zuni Ganyon Rd Mount Taylor Ave Ams: **Clovis Ave Truman Ave** powerline **Ponderosa** Roberto Rd Camde Mirabal 6 7 Otero Rd **Circle Dr FtWingsteRd** RESEARCH POLLING For the New Mexico **Precincts** 

Counties

0

0.8 mi

12/05/2021

XXX

Legislative Council Service

Doña Ana County PRC: CRC Concept E (221453) **Sterra** ×××××× **86** CORI EDE CORDEDIA CoRd E079 CORIGINO CONTROL CORDENOS Allonad CORD EDITO EUm Dr Dotta Ana **CORDACTI** CORDA-14 CORDA014 H9 A09 GORD 100 RESEARCH POLLING For the New Mexico **Precincts** Legislative Council Service XXX Counties 8 mi 12/05/2021

**Greater Las Cruces** 



Las Cruces



Los Alamos/White Rock PRC: CRC