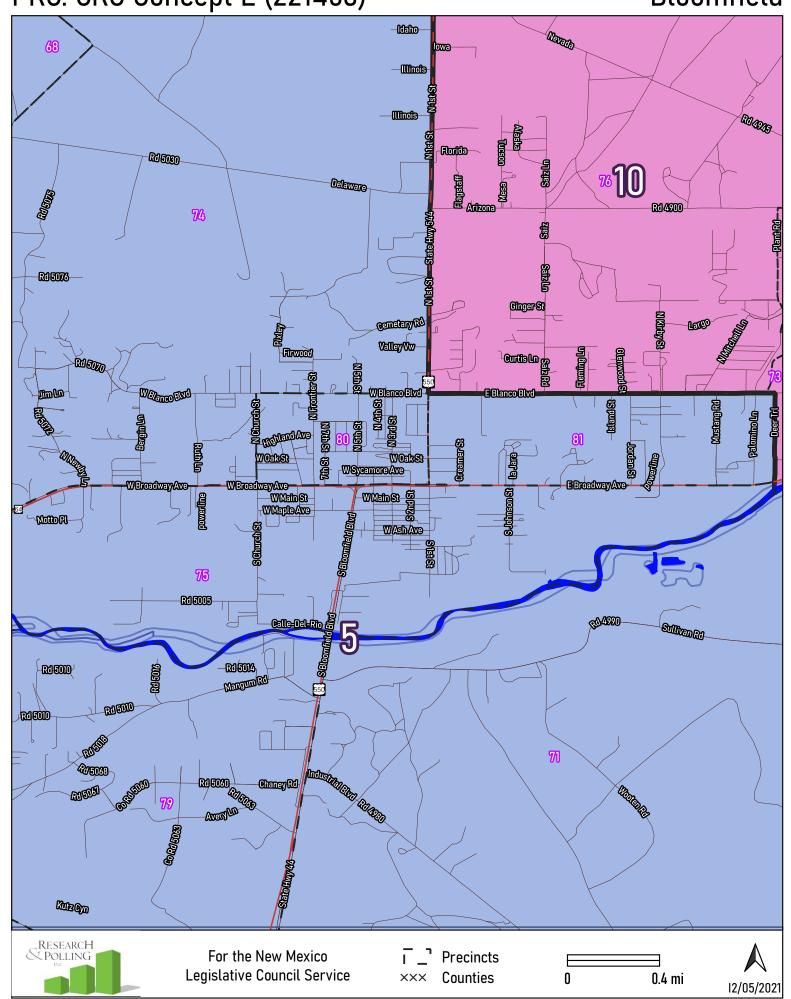

Bloomfield

Chaparral

Legislative Council Service

PRC: CRC Concept E (221453) Obregon Rolls **EUTODOPNE** Angodeles Vontes Negres. Arapahoe Oring Zenfilb@Az Alberta Avents Northern Blvd NE Posteles Ro Woods Or NE STORY Elb And bold age TO VISIOUNE OR CONTROL OF THE PARTY OF THE Estrella Brillante Turpose Distriction Unestone Drive Coyote Run