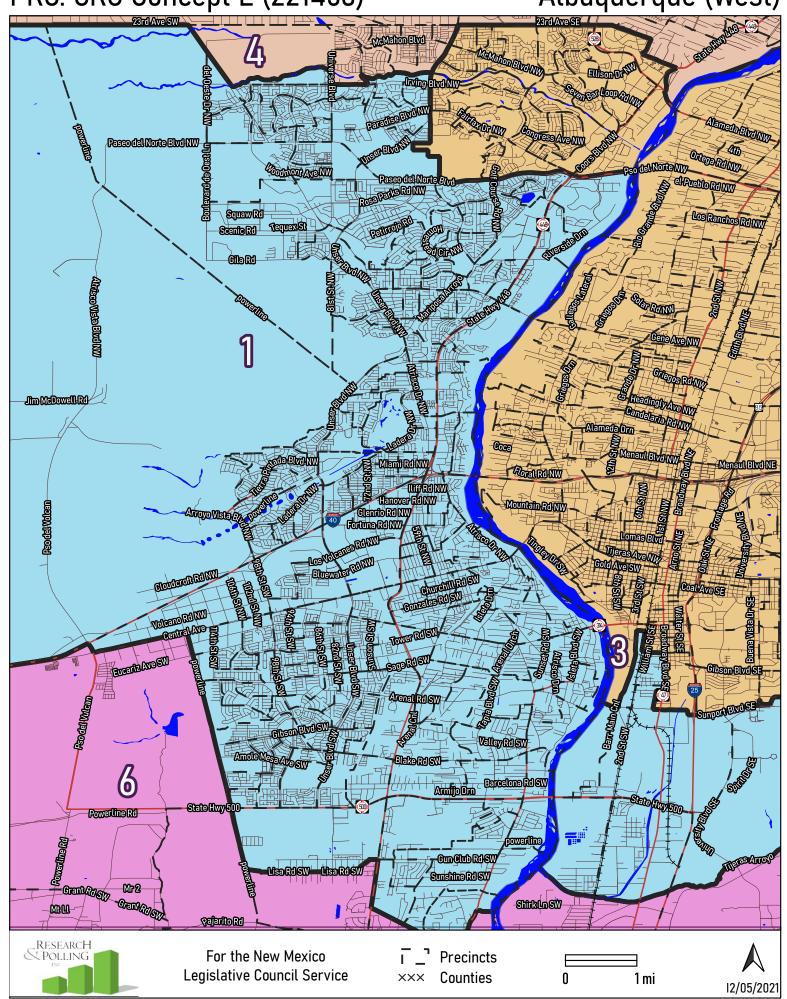

Legislative Council Service

PRC: CRC Concept E (221453) Albuquerque Metro **Las Cocinitas** 19th Ave NW 19th Ave NE Montezuma Blvd NE Kim Rdays PRINT 15th Ave NW 12th Ave NW 10th Avenu Northern Blvd NW = Northern Blvd NE 7th Ave NW 3rd Ave NW Troyo de Los Montoyes Angel Rd Sandoval Sandia Blvd **Sandia Pueblo** Southern Blvd SE Isabel Ro Isabel Ross 22nd Ave SE 17th Ave SW \( \begin{array}{c} \begin{array}{c} \text{Tith Ave SW} \( \begin{array}{c} \ext{Tith Ave SW} \( \begin{array}{c} \ext{Tith Ave SW} \( \begin{array}{c} \ext{Tith Ave SW} \\ \ext{Tith Ave SW} \( \begin{array}{c} \ext{Tith Ave SW} \\ \ext{Tith Ave SW} Shon Elva WWE Vison Rd N iete Hyy553 TranwayRdNE State Huy 528 Alameda Elvd M3 Oakland Ave NE Stuaw Rd Pso del Norte NW Whethow leby Wilshire Ave NE Corona Ave NE Ranchitos Rd NW CLAresto Rd NE HollyAveNE Facial Rd **PinoAveNE** Scenic Rd del Rey Ave NE Clie Ro 🔳 🗿 PinoArroyo Academy Rd NE **Los Griegos** Bear Arroyo Comanche Rd NE Comanche Rd NE Continue ROME Claremont Ave NE Embudo Arroyo Fortuna RONW **Old Town** Lomas Blvd NE Central Ave Copper Ave NE Copper Ave NE Volcano Raniw **Coal Ave SE** Centrel Ave Trumbull Ave SE SagaRdSW Arenal Rosw Arenal Rosw Kafb Fence Line Bernalillo State Hwy 500 **CunClub Rd SV** boxelperdsw Pajaritordsw palaritoRd MO. Mrs S 6 Raymac Rd Sw Mt 00 Powers Way Rd SW Los Padillas Rd Los Padillas RdSV Kafb Fence Line .RESEARCH & POLLING For the New Mexico **Precincts** Legislative Council Service  $\times \times \times$ Counties 0 2 mi

12/05/2021

Albuquerque (East)

Albuquerque (West)

PRC: CRC Concept E (221453) Albuquerque Metro East **Golder** Sandoval **CoRd28** Buckboard Rd Broken Spoke Rd Santa Fe **Sandia Park** CORUII Beefalo Rd Canoncito State Hwy 472 King Rd Pine Canyon Rd **Los Pinos** CORO 12A MZamore Weres CORIO OlinkleRd CoRd 6 **Carnuel** Bransan Rd Salazar Rd **Gedro Martinez** CORd A009 Geder Ln Ghavez Rd Walker Rd-Bernalillo CORDA037 Coll Conyon ROXXX DustyRd Estancia del Norte Goldndrina Chilli Valencia Otero CoRd A055 Aceves Ra lcePlantRd & lcePlantRdW Marshall RdW & Marc Dr COR1A052 Torrance Tree Farm RdE CoRd A046 Myers RdW Corradia . CoRdA051 CoRdA051 CoRd A049 State Hwy 55 Forest Rd 55 CoRdA04 CORDA012