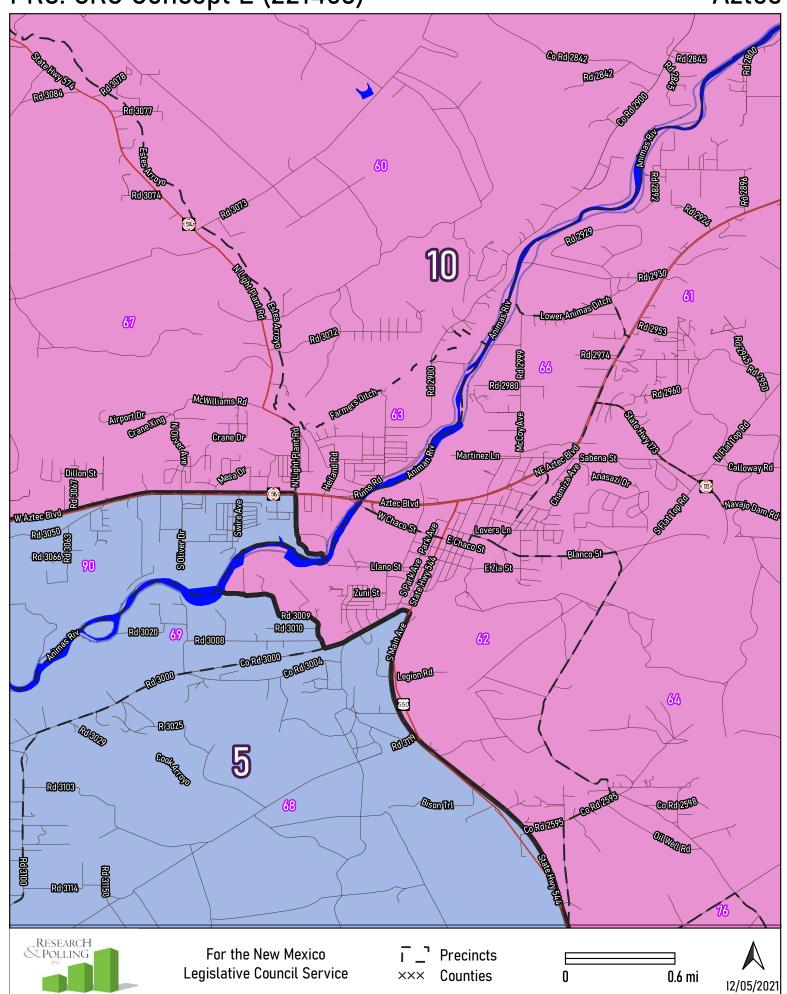

xico **Precincts** Legislative Council Service  $\times \times \times$ Counties 0 2 mi

12/05/2021

Albuquerque (East)



Albuquerque (West)



PRC: CRC Concept E (221453) Albuquerque Metro East **Golder** Sandoval **CoRd28** Buckboard Rd Broken Spoke Rd Santa Fe **Sandia Park** CORUII Beefalo Rd Canoncito State Hwy 472 King Rd Pine Canyon Rd **Los Pinos** CORO 12A MZamore Weres CORIO OlinkleRd CoRd 6 **Carnuel** Bransan Rd Salazar Rd **Gedro Martinez** CORd A009 Geder Ln Ghavez Rd Walker Rd-Bernalillo CORDA037 Coll Conyon ROXXX DustyRd Estancia del Norte Goldndrina Chilli Valencia Otero CoRd A055 Aceves Ra lcePlantRd & lcePlantRdW Marshall RdW & Marc Dr COR1A052 Torrance Tree Farm RdE CoRd A046 Myers RdW Corradia . CoRdA051 CoRdA051 CoRd A049 State Hwy 55 Forest Rd 55 CoRdA04 CORDA012





Bloomfield



Chaparral



Legislative Council Service

PRC: CRC Concept E (221453) Obregon Rolls **EUTODOPNE** Angodeles Vontes Negres. Arapahoe Oring Zenfilb@Az Alberta Avents Northern Blvd NE Posteles Ro Woods Or NE STORY Elb And bold age TO VISIOUNE OR CONTROL OF THE PARTY OF THE Estrella Brillante Turpose Distriction Unestone Drive Coyote Run





PRC: CRC Concept E (221453) Grants/Milan CoRd27 MILRO 119 powerline NHIIBEIX Leach Ave Gabaldon Ave MeWin St Weite **Washington Ave** Peelo Zuni Ganyon Rd Mount Taylor Ave Ams: **Clovis Ave Truman Ave** powerline **Ponderosa** Roberto Rd Camde Mirabal 6 7 Otero Rd **Circle Dr FtWingsteRd** RESEARCH POLLING For the New Mexico **Precincts** 

Counties

0

0.8 mi

12/05/2021

XXX

Legislative Council Service

Doña Ana County PRC: CRC Concept