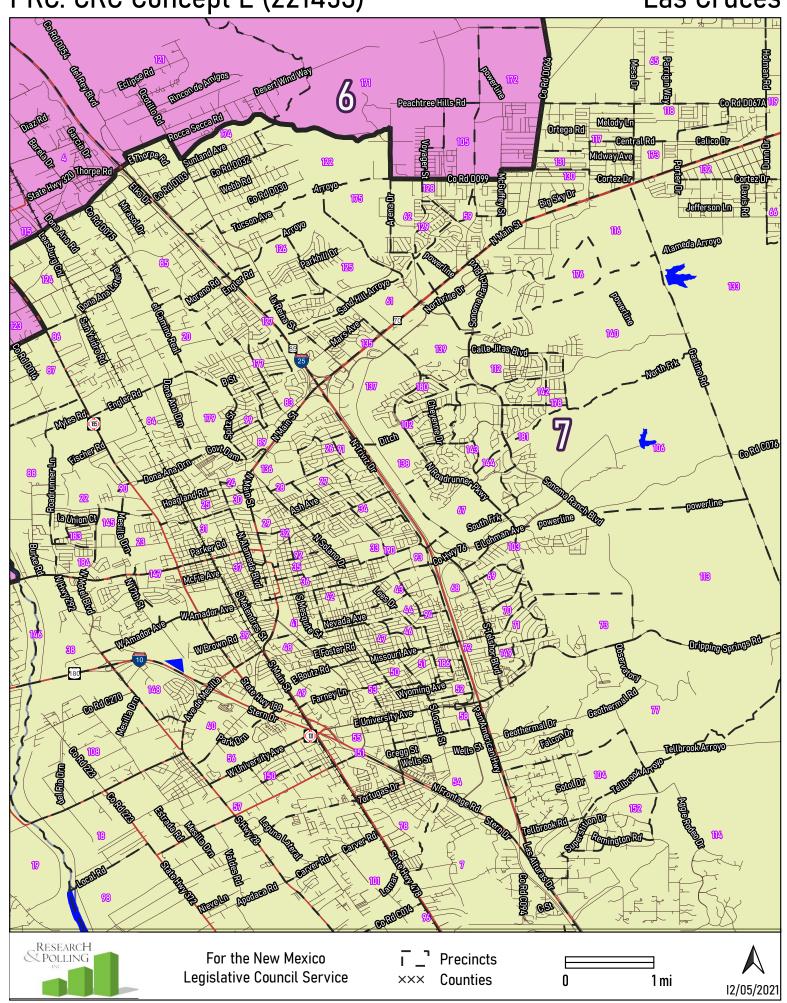

**Greater Las Cruces** 

Las Cruces

Los Alamos/White Rock PRC: CRC Concept E (221453) Rio Arriba 👸 Guafa-Gym 143 X<del>XXXXXXXXXXXXXXXXXXXXXXXXXXXXXXXX</del> 23 Los Alamos **F307** Arizona Ave VIII-SI (%) 40 Rinad 10 West Rd State Hary Edy Con Memory Hary State Hwy 502 **Glenez Rd** Santa Fe Edeniez Rd Mortantad Gyn PajartoRd Adlan Sve Rto 413 Position PajaritoRd Sandoval 79 143 12 RESEARCH POLLING For the New Mexico **Precincts** Legislative Council Service  $\times \times \times$ Counties 1 mi 12/05/2021