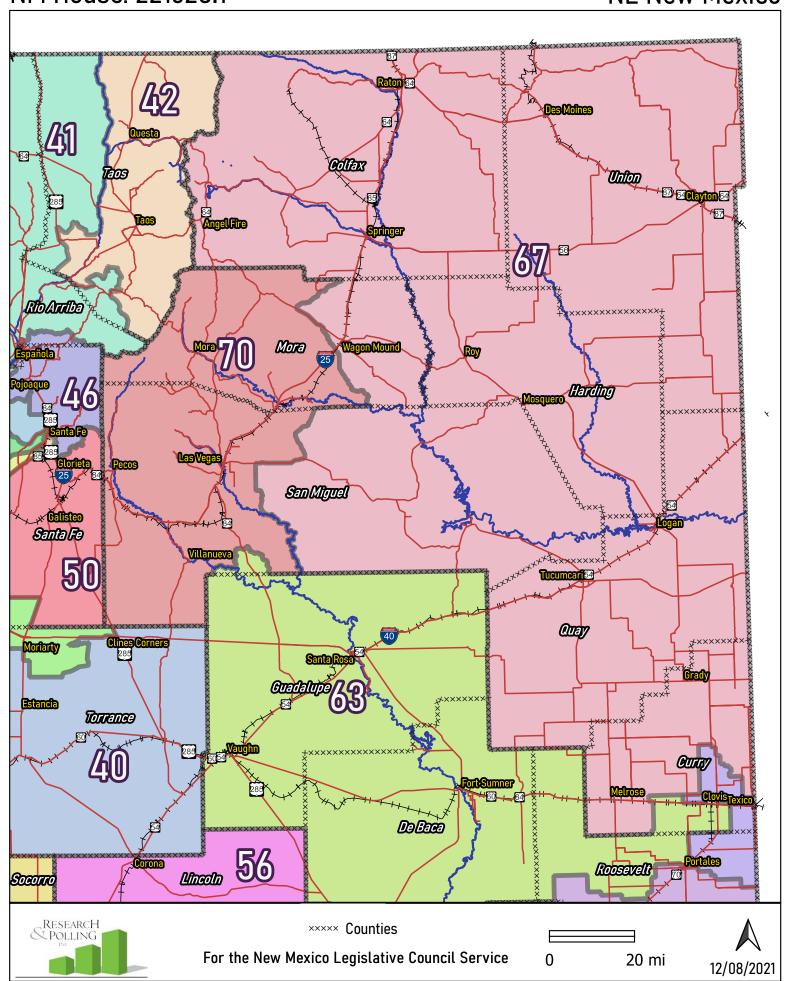

**\*\*\*** Counties

For the New Mexico Legislative Council Service









12/08/2021

NM House: 221628.1

SE New Mexico







Greater Albuquerque NM House: 221628.1 68 Sandovall **Las Colonfas** 45th Ave NW King Elvd Nizz King Blvd NV/ Matta ROME State Hwy 165 29th Ave NW 28th Ave NW 19th Ave NW Sandoval 50 Northern Blvd NW Northern Blod NE Rio Rancho **Sandia Rueblo Sandia Blvd** Southern Blvd SW 6 19th Ave SW TramwayRONS Elena Dr NE 23 Pso del Norte My Signal Ave NE State Hwy 423 Montgomery Blvd NE Bernelillo 26 Zuni Rd SE Central Ave NW Cardin St 40 13 Barcelona Rd SW *Bernelfllo* Gun Glub Rd SW 18 MI S PefertioRd(Dirt) Forest Rifs Los Padillas Rd SV Indian Sverte 618 Kafb Fence Line Indian Sve Rie (1) 69 Indian Section Tribal Rot2 Indian Sve Rie of Total Rolls Valeneta RESEARCH POLLING For the New Mexico **Precincts** Legislative Council Service  $\times