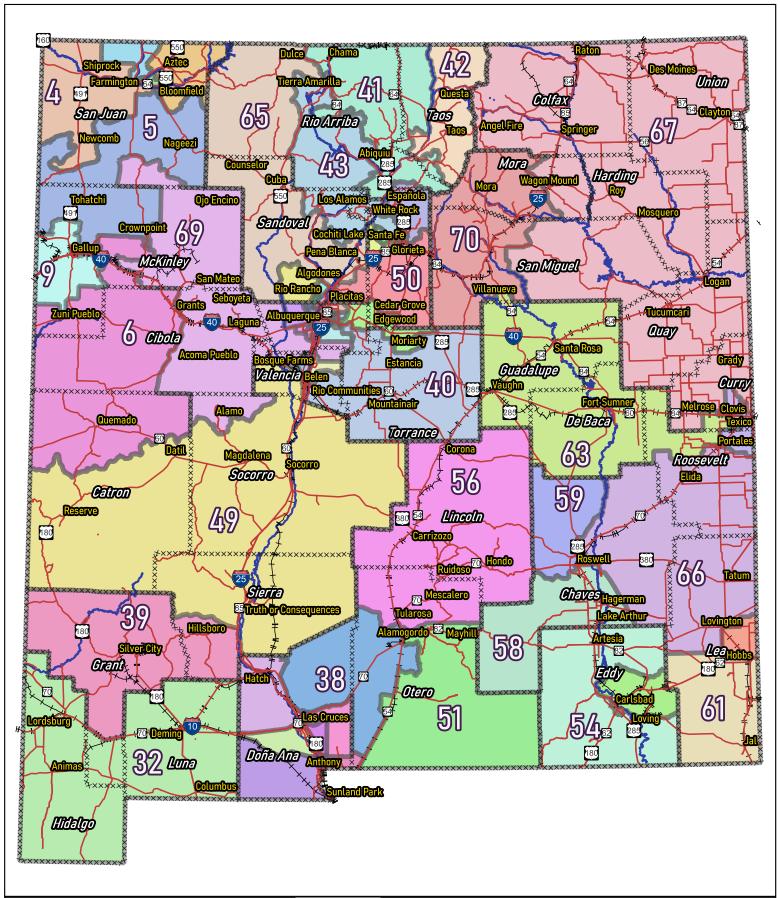

**\*\*\*** Counties

For the New Mexico Legislative Council Service









12/08/2021

NM House: 221628.1

SE New Mexico







Greater Albuquerque NM House: 221628.1 68 Sandovall **Las Colonfas** 45th Ave NW King Elvd Nizz King Blvd NV/ Matta ROME State Hwy 165 29th Ave NW 28th Ave NW 19th Ave NW Sandoval 50 Northern Blvd NW Northern Blod NE Rio Rancho **Sandia Rueblo Sandia Blvd** Southern Blvd SW 6 19th Ave SW TramwayRONS Elena Dr NE 23 Pso del Norte My Signal Ave NE State Hwy 423 Montgomery Blvd NE Bernelillo 26 Zuni Rd SE Central Ave NW Cardin St 40 13 Barcelona Rd SW *Bernelfllo* Gun Glub Rd SW 18 MI S PefertioRd(Dirt) Forest Rifs Los Padillas Rd SV Indian Sverte 618 Kafb Fence Line Indian Sve Rie (1) 69 Indian Section Tribal Rot2 Indian Sve Rie of Total Rolls Valeneta RESEARCH