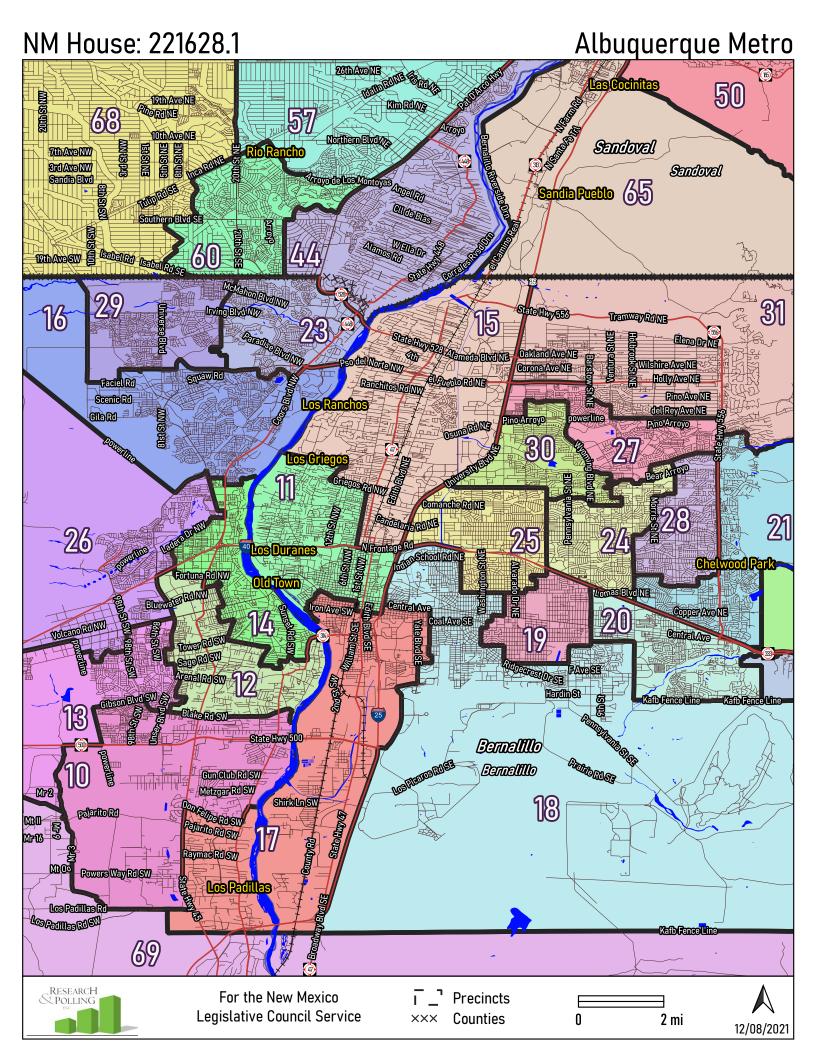

xico







Greater Albuquerque NM House: 221628.1 68 Sandovall **Las Colonfas** 45th Ave NW King Elvd Nizz King Blvd NV/ Matta ROME State Hwy 165 29th Ave NW 28th Ave NW 19th Ave NW Sandoval 50 Northern Blvd NW Northern Blod NE Rio Rancho **Sandia Rueblo Sandia Blvd** Southern Blvd SW 6 19th Ave SW TramwayRONS Elena Dr NE 23 Pso del Norte My Signal Ave NE State Hwy 423 Montgomery Blvd NE Bernelillo 26 Zuni Rd SE Central Ave NW Cardin St 40 13 Barcelona Rd SW *Bernelfllo* Gun Glub Rd SW 18 MI S PefertioRd(Dirt) Forest Rifs Los Padillas Rd SV Indian Sverte 618 Kafb Fence Line Indian Sve Rie (1) 69 Indian Section Tribal Rot2 Indian Sve Rie of Total Rolls Valeneta RESEARCH POLLING For the New Mexico **Precincts** Legislative Council Service  $\times \times \times$ Counties 0 3 mi 12/08/2021



Albuquerque (East) NM House: 221628.1 State Hay 556 State HWY 556 Transway Rd NE Elena Dr NE Alameda Elvd NV San Diego Ave NE Florence Ave NE Modesto Ave NE la Queva Chron Ortego Rid NIV Alameda Blvd NE Wilshire Ave NE Richfield el Pueblo Rd NW **Holly Ave N** State Hwy 423 Arroyo Confingo Ba Los Ranchos Rd NM Ranchiltos Rd NE Arroyo Domingo Baca - San Francisco Rd NE -San Rafael Ave NE Derickson Avews Pino Assoyo Plno Arroyo Osune Rolls Suna Rd NW On AVON WO RONE Mission Ave NE Montano Rd NW Spath Rd NE MontanoRdNE Prefrie AVOVE Lagrima de Oro Rd NE Ham Amoro Bellrose Avel Comanche Rd N ATECRONS Menaul Blydnw \$ Menaul Blvd NE Hannett Ave NE Marble Ave N Marquette Ave NE RdNE ChicoRdNE Bell Ave SE Gibson Elvid (S) FAVE 513 GAIDSE Support Blvd SE Hardh& Bernelillo Kafb Fence Line Dentse