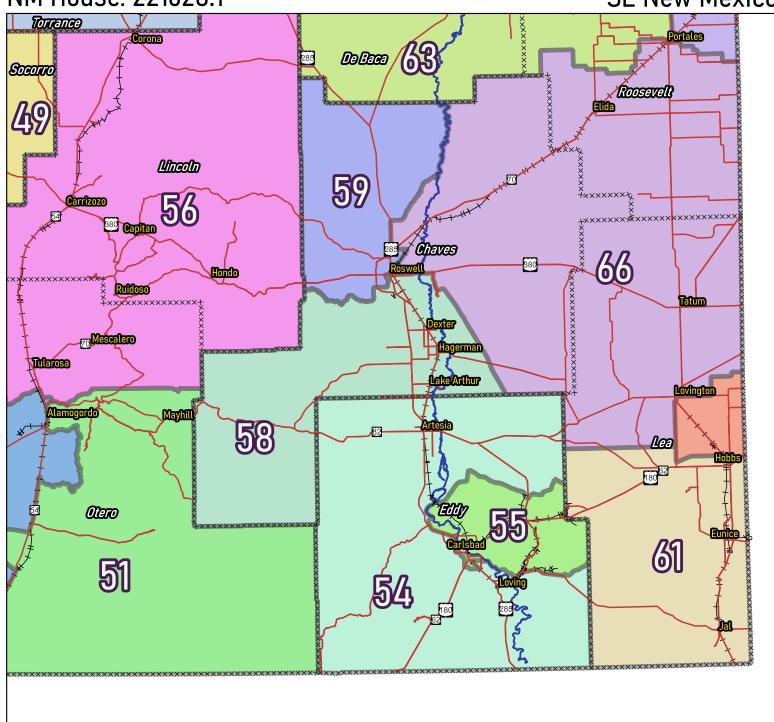

**\*\*\*** Counties

For the New Mexico Legislative Council Service









12/08/2021

NM House: 221628.1

SE New Mexico







Greater Albuquerque NM House: 221628.1 68 Sandovall **Las Colonfas** 45th Ave NW King Elvd Nizz King Blvd NV/ Matta ROME State Hwy 165 29th Ave NW 28th Ave NW 19th Ave NW Sandoval 50 Northern Blvd NW Northern Blod NE Rio Rancho **Sandia Rueblo Sandia Blvd** Southern Blvd SW 6 19th Ave SW TramwayRONS Elena Dr NE 23 Pso del Norte My Signal Ave NE State Hwy 423 Montgomery Blvd NE Bernelillo 26 Zuni Rd SE Central Ave NW Cardin St 40 13 Barcelona Rd SW *Bernelfllo* Gun Glub Rd SW 18 MI S PefertioRd(Dirt) Forest Rifs Los Padillas Rd SV Indian Sverte 618 Kafb Fence Line Indian Sve Rie (1) 69 Indian Section Tribal Rot2 Indian Sve Rie of Total Rolls Valeneta RESEARCH POLLING For the New Mexico **Precincts** Legislative Council Service  $\times \times \times$ Counties 0 3 mi 12/08/2021



Albu