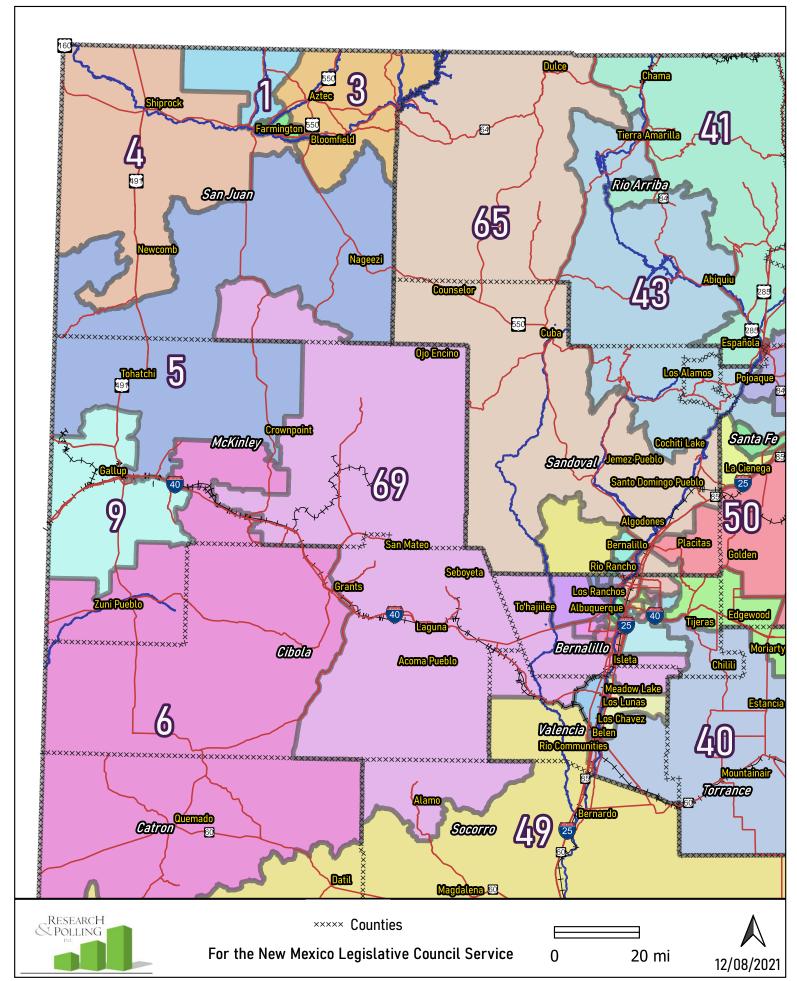

**\*\*\*** Counties

For the New Mexico Legislative Council Service









12/08/2021

NM House: 221628.1

SE New Mexico







Greater Albuquerque NM House: 221628.1 68 Sandovall **Las Colonfas** 45th Ave NW King Elvd Nizz King Blvd NV/ Matta ROME State Hwy 165 29th Ave NW 28th Ave NW 19th Ave NW Sandoval 50 Northern Blvd NW Northern Blod NE Rio Rancho **Sandia Rueblo Sandia Blvd** Southern Blvd SW 6 19th Ave SW TramwayRONS Elena Dr NE 23 Pso del Norte My Signal Ave NE State Hwy 423 Montgomery Blvd NE Bernelillo 26 Zuni Rd SE Central Ave NW Cardin St 40 13 Barcelona Rd SW *Bernelfllo* Gun Glub Rd SW 18 MI S PefertioRd(Dirt) Forest Rifs Los Padillas Rd SV Indian Sverte 618 Kafb Fence Line Indian Sve Rie (1) 69 Indian Section Tribal Rot2 Indian Sve Rie of Total Rolls Valeneta RESEARCH POLLING For the New Mexico **Precincts** Legislative Council Service  $\time