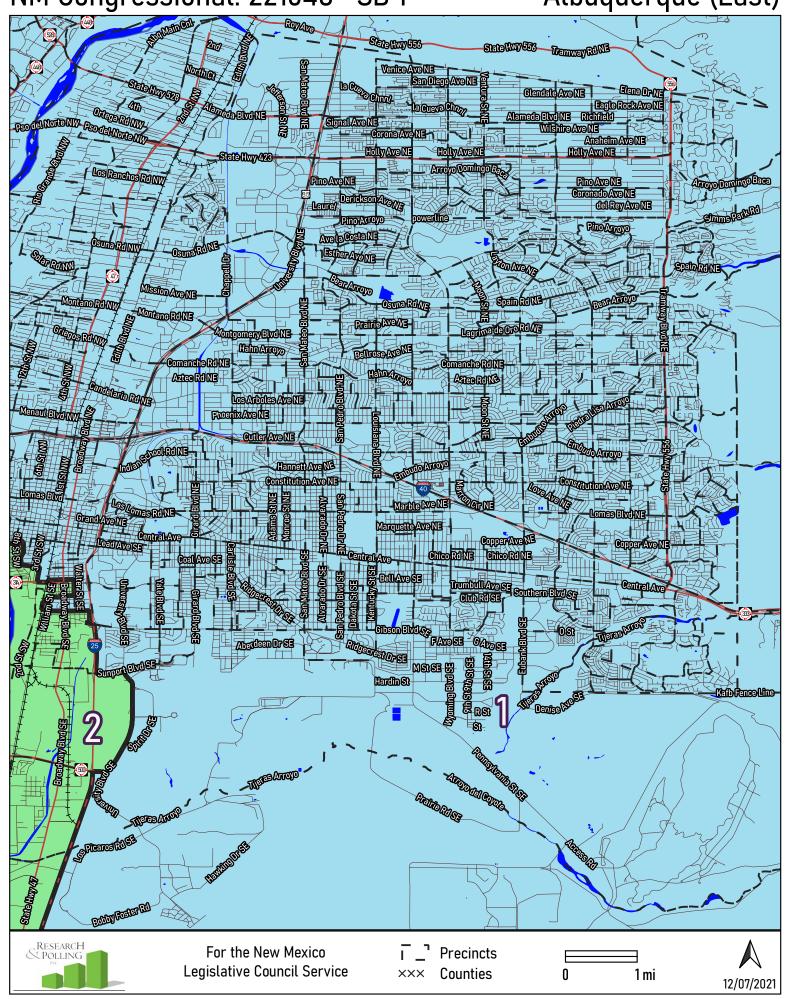

Greater Albuquerque

Albuquerque Metro

Albuquerque (East)

Albuquerque (West)

NM Congressional: 221648 SB 1 Albuquerque Metro East **Golder** Sandoval **60Rd2**8 Buckboard Rd Broken Spoke Rd Santa Fe **Sandia Park** CORUI Beefelo Rd Canoncito **60.0113** FOSTROE King Rd State Hwy 472 Pine Canyon Rd **Los Pinos** CoRd 10 Venus RdE **Weres** Otakle Rd **60Rd**6 Biancad Rd 🕏 Salazar Rd Cedio ∙CoRdAO99 Martinez Rd-Color Lin Chavez Rd Conzalez Rd Walker Rd-Bernelillo CoRdA037 DortheaRd Escabos Hell Canyon Rd Coldndrina Valencia CORDATE: **CoRd A055** Aceses Ro lcoPlantRdW leePlantRd & Marshall RdW & Mare Dr Torrence Tree Farm RdE CoRd A046 Myers Rd W CORDACED CORDACED CoRdA049