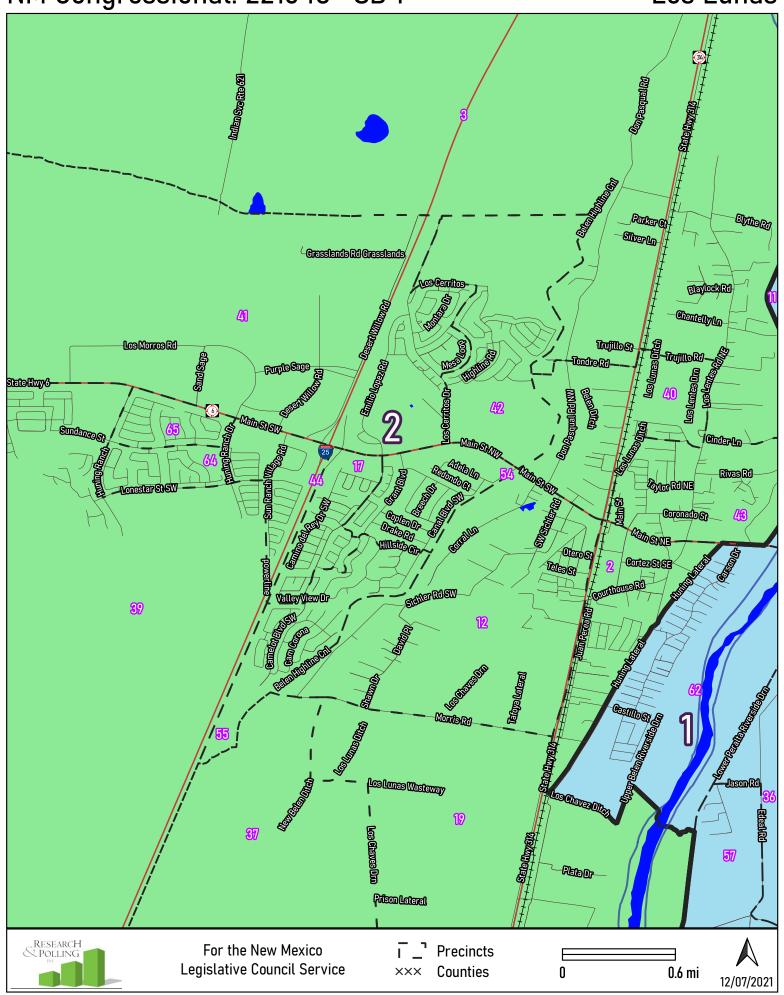

co Legislative Council Service 20 mi 0 12/07/2021

Greater Albuquerque



Albuquerque Metro



Albuquerque (East)



Albuquerque (West)



NM Congressional: 221648 SB 1 Albuquerque Metro East **Golder** Sandoval **60Rd2**8 Buckboard Rd Broken Spoke Rd Santa Fe **Sandia Park** CORUI Beefelo Rd Canoncito **60.0113** FOSTROE King Rd State Hwy 472 Pine Canyon Rd **Los Pinos** CoRd 10 Venus RdE **Weres** Otakle Rd **60Rd**6 Biancad Rd 🕏 Salazar Rd Cedio ∙CoRdAO99 Martinez Rd-Color Lin Chavez Rd Conzalez Rd Walker Rd-Bernelillo CoRdA037 DortheaRd Escabos Hell Canyon Rd Coldndrina Valencia CORDATE: **CoRd A055** Aceses Ro lcoPlantRdW leePlantRd & Marshall RdW & Mare Dr Torrence Tree Farm RdE CoRd A046 Myers Rd W CORDACED CORDACED CoRdA049



**Artesia** 



Bernalillo



#### Hobbs



Los Lunas



#### Rio Rancho



### Santa Fe



NM Congressional: 221648 SB 1 Central Valencia County Tibal Col Indian Sve Rte 623 Chical Indian SycRte 623 TOEIND Totbal Rd18 Indian SycRection State Hay 6 **Huning Ranch** High Mesa Rd **Emilia**Rd Meadowlake Rd Van Camp Elvd (Similarity) Trenkd-Monterrey Park Rd Monterey Blvd NRID del Oro Loop SRDddOroLoop **Las Maravillas** Strong del Colonia la Entrada Rd la Entire talle Locked Cate Rd Shewood Blyd Pantera Rd el Paseo Marble Quarry Rd Las Pledras Bunker Rd Maxalp Loop SNavajoLoop **SNavajoRd** Ricardo Ave Manzanfta Dr Miconda Rd RESEARCH POLLING For the New Mexico **Precincts** 

Legislative Council Service  $\times \times \times$ Counties 2 mi 12/07/2021