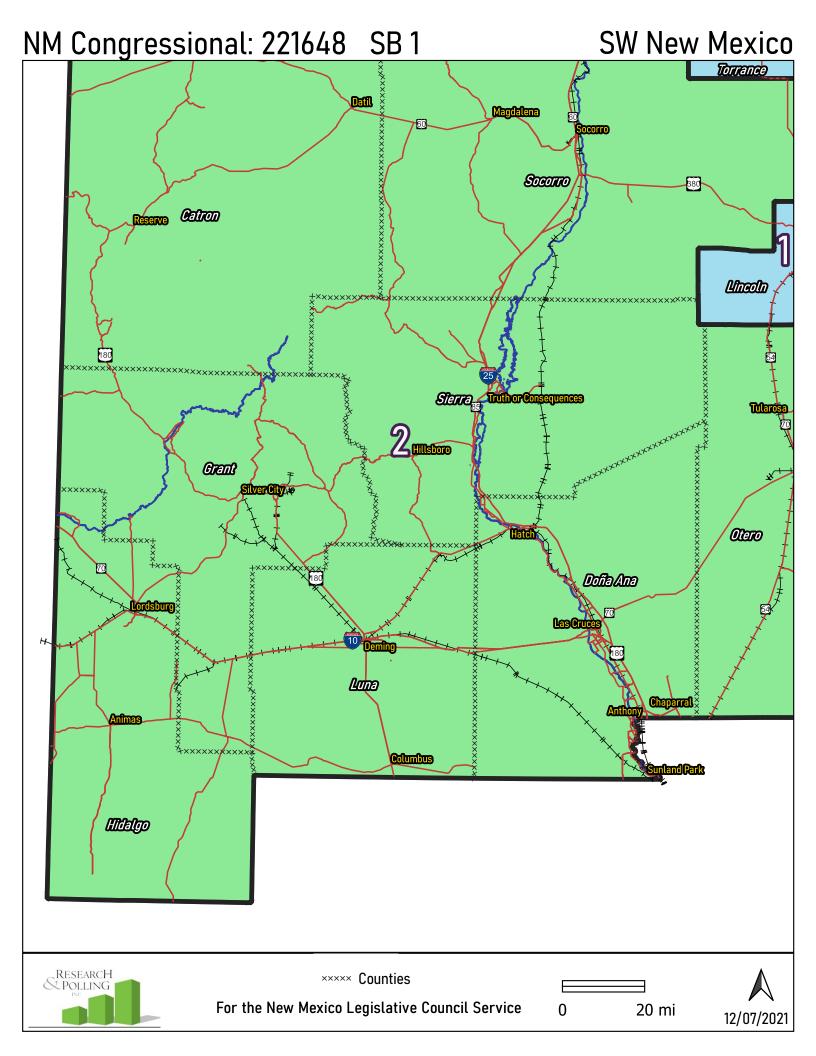

**\*\*\*** Counties

For the New Mexico Legislative Council Service

NM Congressional: 221648 SB 1 SE New Mexico Torrence **De Baca** Roosevelt Socorro <u>Ulneoln</u> 3 Chaves Tularosa <u>Lea</u> **Otero** RESEARCH POLLING ×××× Counties For the New Mexico Legislative Council Service 20 mi 0 12/07/2021