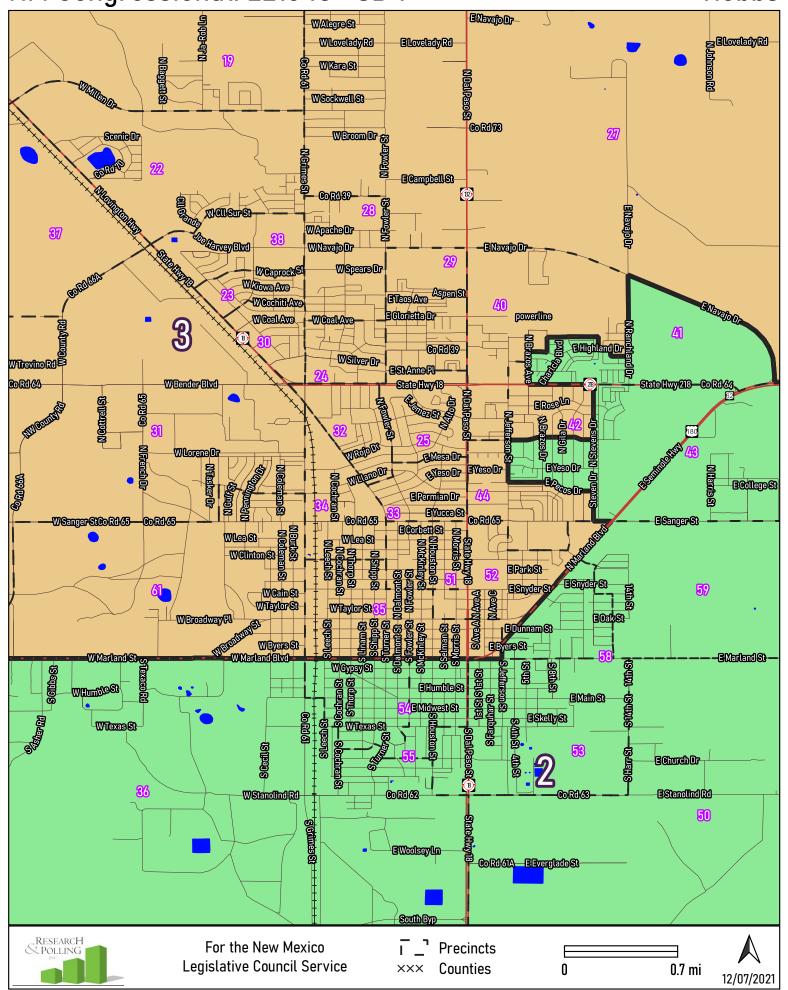

the New Mexico Legislative Council Service 20 mi 0 12/07/2021

Greater Albuquerque



Albuquerque Metro



Albuquerque (East)



Albuquerque (West)



NM Congressional: 221648 SB 1 Albuquerque Metro East **Golder** Sandoval **60Rd2**8 Buckboard Rd Broken Spoke Rd Santa Fe **Sandia Park** CORUI Beefelo Rd Canoncito **60.0113** FOSTROE King Rd State Hwy 472 Pine Canyon Rd **Los Pinos** CoRd 10 Venus RdE **Weres** Otakle Rd **60Rd**6 Biancad Rd 🕏 Salazar Rd Cedio ∙CoRdAO99 Martinez Rd-Color Lin Chavez Rd Conzalez Rd Walker Rd-Bernelillo CoRdA037 DortheaRd Escabos Hell Canyon Rd Coldndrina Valencia CORDATE: **CoRd A055** Aceses Ro lcoPlantRdW leePlantRd & Marshall RdW & Mare Dr Torrence Tree Farm RdE CoRd A046 Myers Rd W CORDACED CORDACED CoRdA049



**Artesia** 



Bernalillo



#### Hobbs



Los Lunas



#### Rio Rancho



### Santa Fe



NM Congressional: 221648 SB 1 Central Valencia County Tibal Col Indian Sve Rte 623 Chical Indian SycRte 623 TOEIND Totbal Rd18 Indian SycRection State Hay 6 **Huning Ranch** High Mesa Rd **Emilia**Rd Meadowlake Rd Van Camp Elvd (Similarity) Trenkd-Monterrey Park Rd Monterey Blvd NRID del Oro Loop SRDddOroLoop **Las Maravillas** Strong del Colonia la Entrada Rd la Entire talle Locked Cate Rd Shewood Blyd Pantera Rd el Paseo Marble Quarry Rd Las Pledras Bunker Rd Maxalp Loop SNavajoLoop **SNavajoRd** Ricardo Ave Manzanfta Dr Miconda Rd RESEARCH POLLING For the New Mexico **Precincts** 

Legislative Council Service  $\times \times \times$ Counties 2 mi 12/07/2021