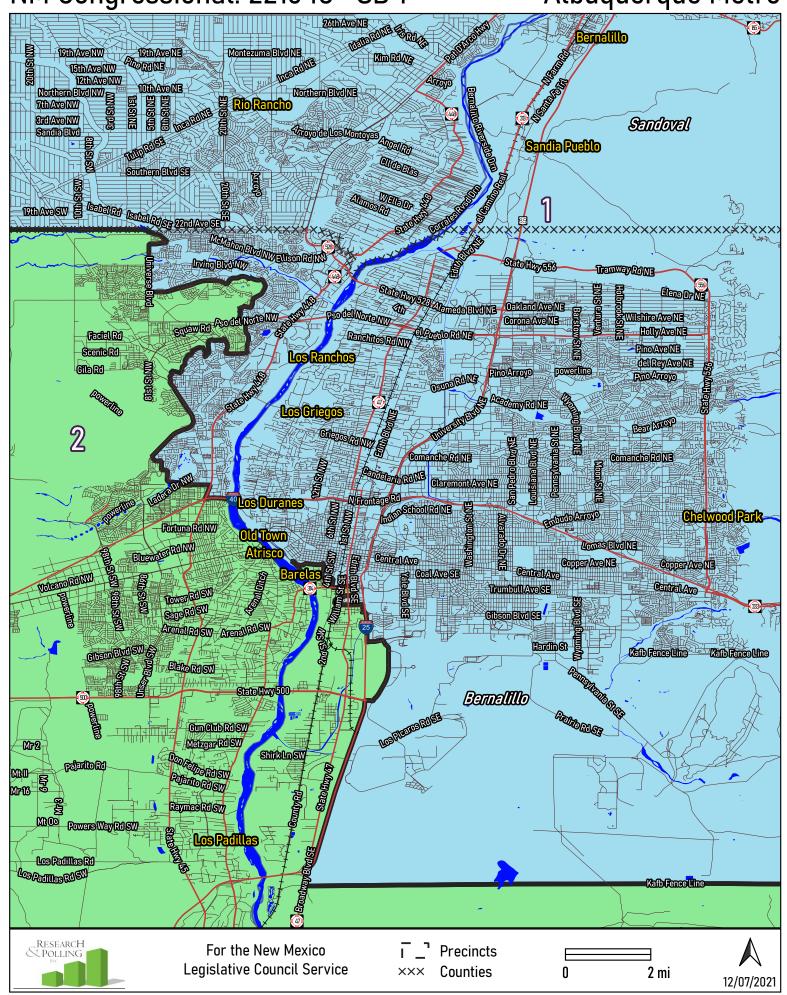

Greater Albuquerque

Albuquerque Metro

Albuquerque (East)

Albuquerque (West)

NM Congressional: 221648 SB 1 Albuquerque Metro East **Golder** Sandoval **60Rd2**8 Buckboard Rd Broken Spoke Rd Santa Fe **Sandia Park** CORUI Beefelo Rd Canoncito **60.0113** FOSTROE King Rd State Hwy 472 Pine Canyon Rd **Los Pinos** CoRd 10 Venus RdE **Weres** Otakle Rd **60Rd**6 Biancad Rd 🕏 Salazar Rd Cedio ∙CoRdAO99 Martinez Rd-Color Lin Chavez Rd Conzalez Rd Walker Rd-Bernelillo CoRdA037 DortheaRd Escabos Hell Canyon Rd Coldndrina Valencia CORDATE: **CoRd A055** Aceses Ro lcoPlantRdW leePlantRd & Marshall RdW & Mare Dr Torrence Tree Farm RdE CoRd A046 Myers Rd W CORDACED CORDACED CoRdA049