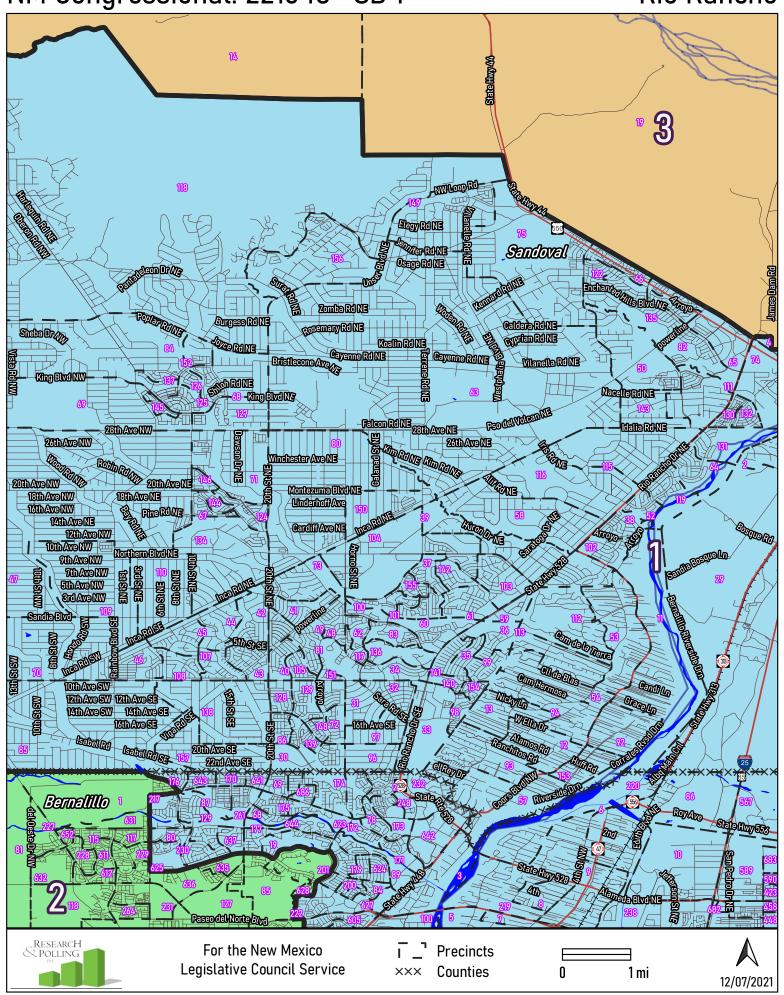

cil Service 20 mi 0 12/07/2021

Greater Albuquerque



Albuquerque Metro



Albuquerque (East)



Albuquerque (West)



NM Congressional: 221648 SB 1 Albuquerque Metro East **Golder** Sandoval **60Rd2**8 Buckboard Rd Broken Spoke Rd Santa Fe **Sandia Park** CORUI Beefelo Rd Canoncito **60.0113** FOSTROE King Rd State Hwy 472 Pine Canyon Rd **Los Pinos** CoRd 10 Venus RdE **Weres** Otakle Rd **60Rd**6 Biancad Rd 🕏 Salazar Rd Cedio ∙CoRdAO99 Martinez Rd-Color Lin Chavez Rd Conzalez Rd Walker Rd-Bernelillo CoRdA037 DortheaRd Escabos Hell Canyon Rd Coldndrina Valencia CORDATE: **CoRd A055** Aceses Ro lcoPlantRdW leePlantRd & Marshall RdW & Mare Dr Torrence Tree Farm RdE CoRd A046 Myers Rd W CORDACED CORDACED CoRdA049



**Artesia** 



Bernalillo



#### Hobbs



Los Lunas



#### Rio Rancho



### Santa Fe



NM Congressional: 221648 SB 1 Central Valencia County Tibal Col Indian Sve Rte 623 Chical Indian SycRte 623 TOEIND Totbal Rd18 Indian SycRection State Hay 6 **Huning Ranch** High Mesa Rd **Emilia**Rd Meadowlake Rd Van Camp Elvd (Similarity) Trenkd-Monterrey Park Rd Monterey Blvd NRID del Oro Loop SRDddOroLoop **Las Maravillas** Strong del Colonia la Entrada Rd la Entire talle Locked Cate Rd Shewood Blyd Pantera Rd el Paseo Marble Quarry Rd Las Pledras Bunker Rd Maxalp Loop SNavajoLoop **SNavajoRd** Ricardo Ave Manzanfta Dr Miconda Rd RESEARCH POLLING For the New Mexico **Precincts** 

Legislative Council Service  $\times \times \times$ Counties 2 mi 12/07/2021