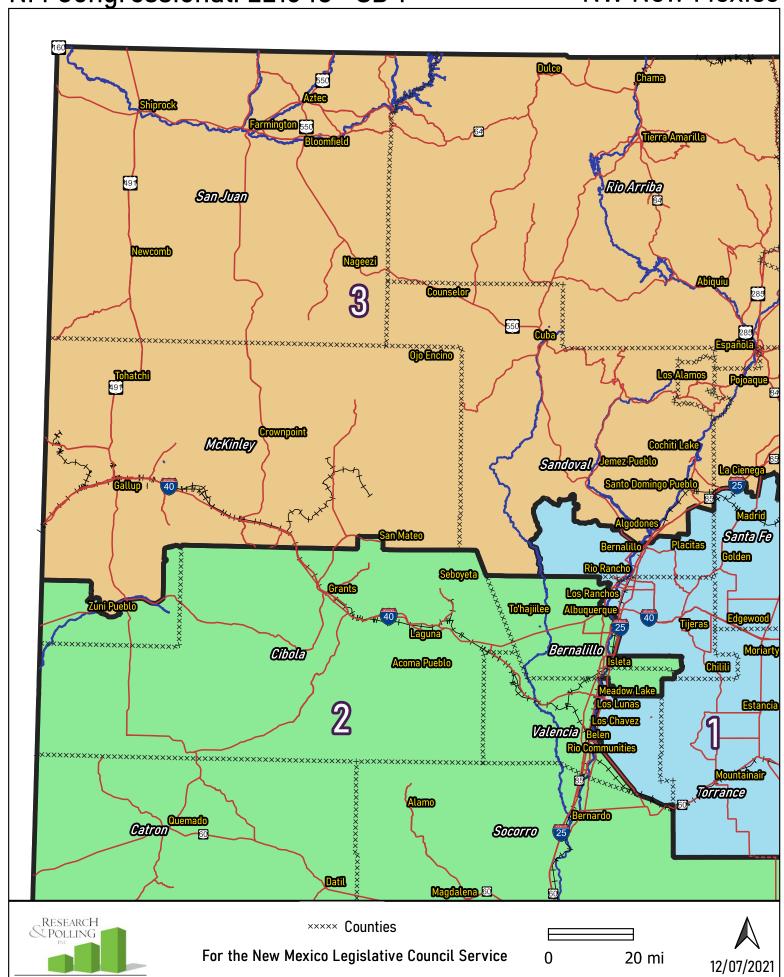

**\*\*\*** Counties

For the New Mexico Legislative Council Service

NM Congressional: 221648 SB 1 SE New Mexico Torrence **De Baca** Roosevelt Socorro <u>Ulneoln</u> 3 Chaves Tularosa <u>Lea</u> **Otero** RESEARCH POLLING ×××× Counties For the New Mexico Legislative Council Service 20 mi 0 12/07/2021