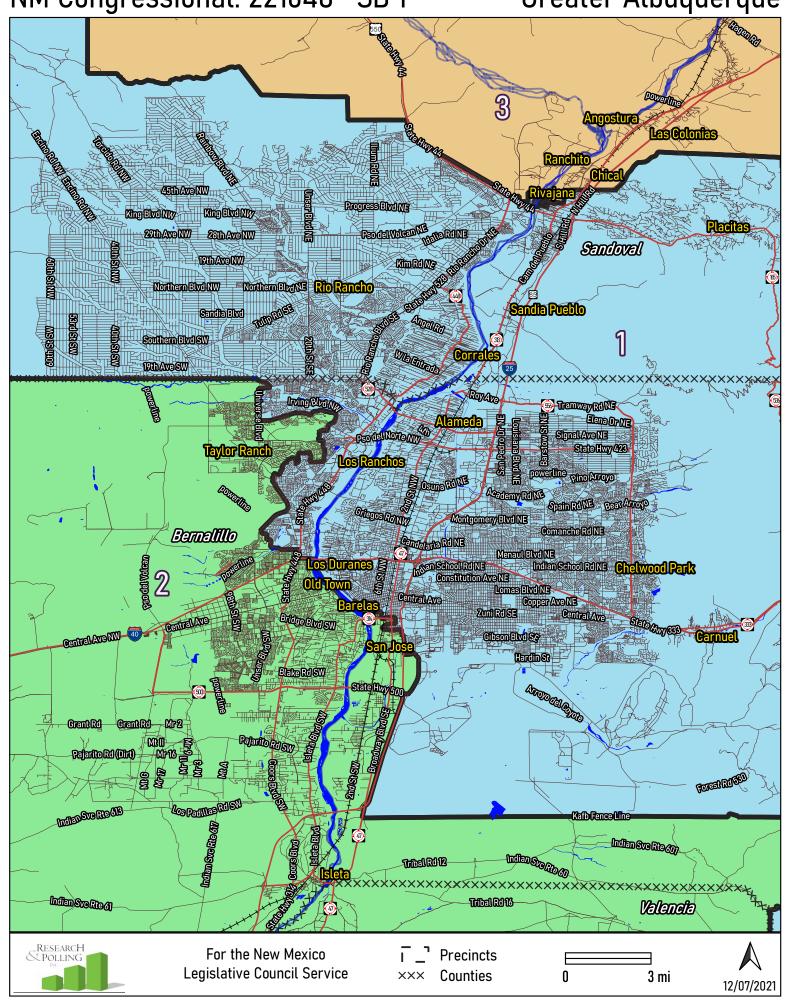

Greater Albuquerque

Albuquerque Metro

Albuquerque (East)

Albuquerque (West)

NM Congressional: 221648 SB 1 Albuquerque Metro East **Golder** Sandoval **60Rd2**8 Buckboard Rd Broken Spoke Rd Santa Fe **Sandia Park** CORUI Beefelo Rd Canoncito **60.0113** FOSTROE King Rd State Hwy 472 Pine Canyon Rd **Los Pinos** CoRd 10 Venus RdE **Weres** Otakle Rd **60Rd**6 Biancad Rd 🕏 Salazar Rd Cedio ∙CoRdAO99 Martinez Rd-Color Lin Chavez Rd Conzalez Rd Walker Rd-Bernelillo CoRdA037 DortheaRd Escabos Hell Canyon Rd Coldndrina Valencia CORDATE: **CoRd A055** Aceses Ro lcoPlantRdW leePlantRd & Marshall RdW & Mare Dr Torrence Tree Farm RdE CoRd A046 Myers Rd W CORDACED CORDACED CoRdA049