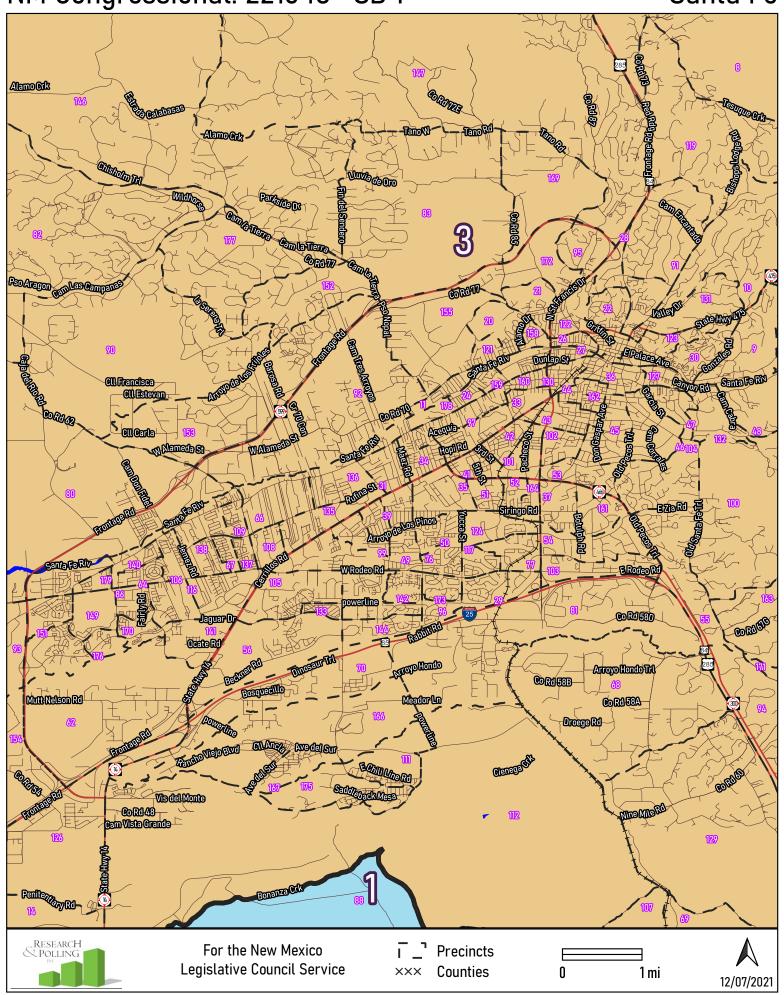

### Santa Fe

NM Congressional: 221648 SB 1 Central Valencia County Tibal Col Indian Sve Rte 623 Chical Indian SycRte 623 TOEIND Totbal Rd18 Indian SycRection State Hay 6 **Huning Ranch** High Mesa Rd **Emilia**Rd Meadowlake Rd Van Camp Elvd (Similarity) Trenkd-Monterrey Park Rd Monterey Blvd NRID del Oro Loop SRDddOroLoop **Las Maravillas** Strong del Colonia la Entrada Rd la Entire talle Locked Cate Rd Shewood Blyd Pantera Rd el Paseo Marble Quarry Rd Las Pledras Bunker Rd Maxalp Loop SNavajoLoop **SNavajoRd** Ricardo Ave Manzanfta Dr Miconda Rd RESEARCH POLLING For the New Mexico **Precincts** 