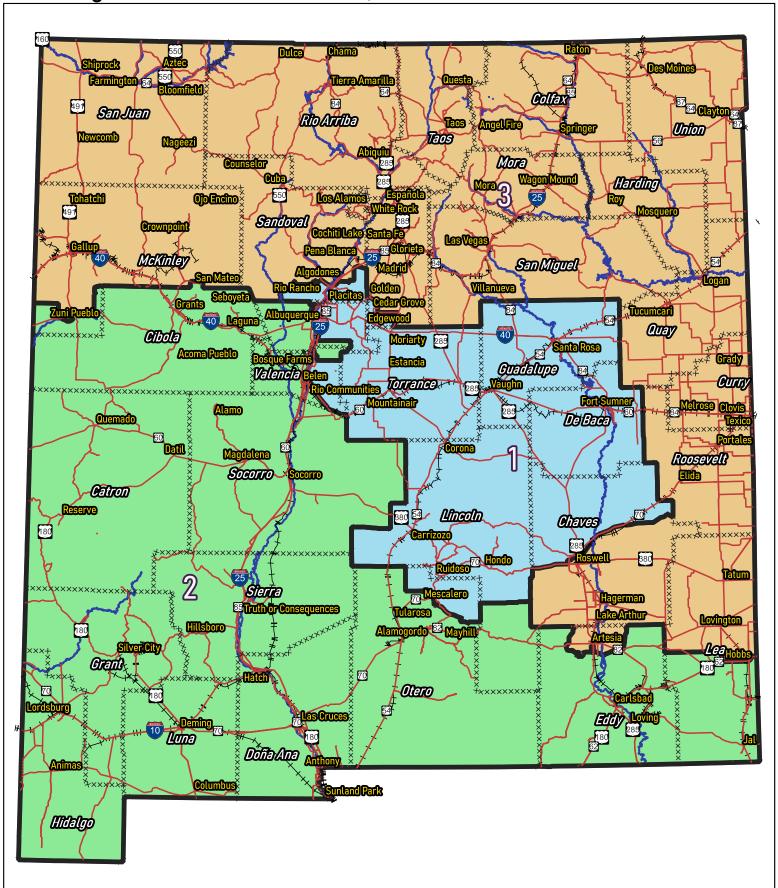

**\*\*\*** Counties

For the New Mexico Legislative Council Service











NM Congressional: 221711.1 SJC/SB 1 Greater Albuquerque Sandoval **Las Colonfas** Progress Blvd NE King Blvd NIV King Elvd Ny PsodelVolcentian RdNE 29th Ave NW 19th Ave NW Kim Rd We Northern Etyd (W. Northern Etyd Signal Rio Rancho Sandla Elvd Tolla Ed St **Sandia Rueblo** Southern Blvd SW Diving Clady Elena Dr.ME State Lwy 423 **Taylor Ranch** Spain RONE Bear Arroys Candelaria Rd NV Bernalfllo Commenche Rd N3 Constitution Ave NE Bridge Blvd SW Gbson Blyd Se **Garnuel** Central Ave NW **Blake Rd SW Grant**Rd Pajarito Rd SW MO S Forest Rosso Los Padilles Rd Si Indian Sve Rte 618 Indian Sve Rte 60 Tribal Rd 12 × Hell Canyon Rd ×××××× Indian Sve Rte 61 Valencia RESEARCH For the New Mexico **Precincts** Legislat