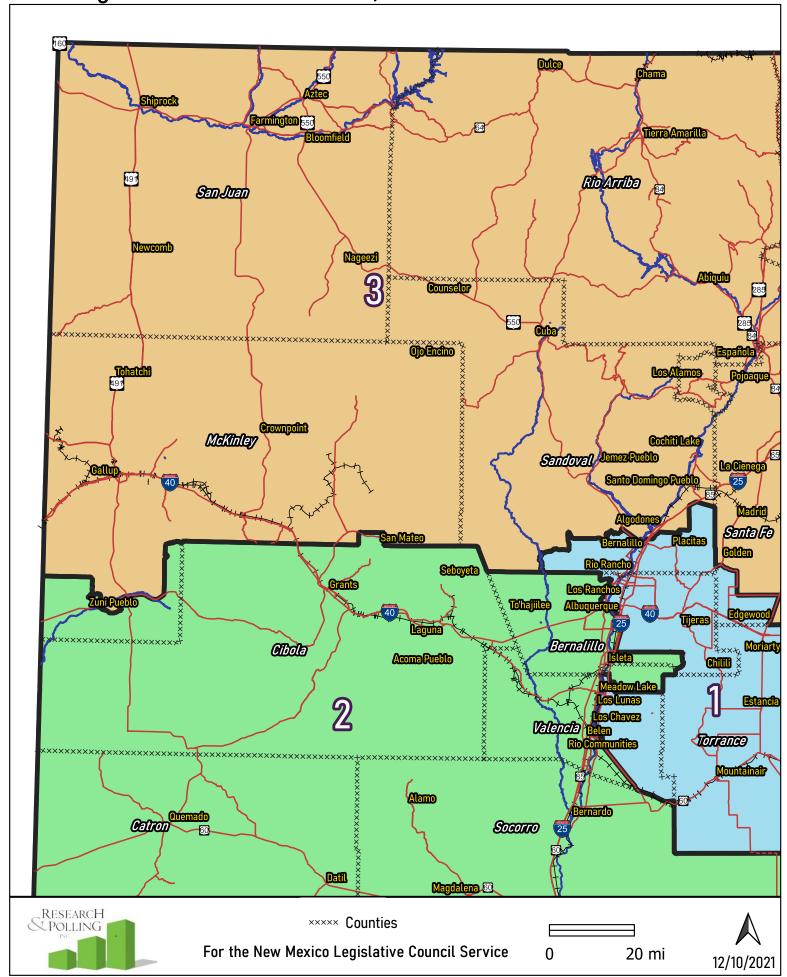

**\*\*\*** Counties

For the New Mexico Legislative Council Service











NM Congressional: 221711.1 SJC/SB 1 Greater Albuquerque Sandoval **Las Colonfas** Progress Blvd NE King Blvd NIV King Elvd Ny PsodelVolcentian RdNE 29th Ave NW 19th Ave NW Kim Rd We Northern Etyd (W. Northern Etyd Signal Rio Rancho Sandla Elvd Tolla Ed St **Sandia Rueblo** Southern Blvd SW Diving Clady Elena Dr.ME State Lwy 423 **Taylor Ranch** Spain RONE Bear Arroys Candelaria Rd NV Bernalfllo Commenche Rd N3 Constitution Ave NE Bridge Blvd SW Gbson Blyd Se **Garnuel** Central Ave NW **Blake Rd SW Grant**Rd Pajarito Rd SW MO S Forest Rosso Los Padilles Rd Si Indian Sve Rte 618 Indian Sve Rte 60 Tribal Rd 12 × Hell Canyon Rd ×××××× Indian Sve Rte 61 Valencia RESEARCH For the New Mexico **Precincts** Legislative Council Service  $\times \times \times$ Counties 3 mi 12/10/2021

NM Co