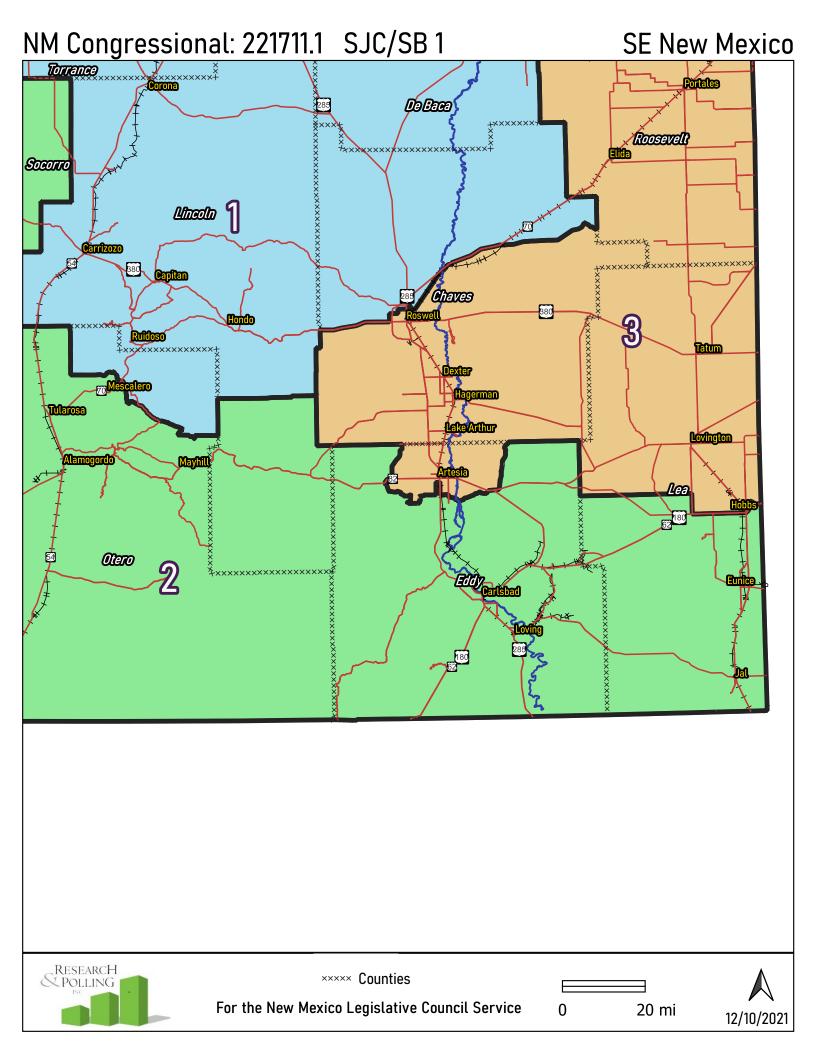

**\*\*\*** Counties

For the New Mexico Legislative Council Service











NM Congressional: 221711.1 SJC/SB 1 Greater Albuquerque Sandoval **Las Colonfas** Progress Blvd NE King Blvd NIV King Elvd Ny PsodelVolcentian RdNE 29th Ave NW 19th Ave NW Kim Rd We Northern Etyd (W. Northern Etyd Signal Rio Rancho Sandla Elvd Tolla Ed St **Sandia Rueblo** Southern Blvd SW Diving Clady Elena Dr.ME State Lwy 423 **Taylor Ranch** Spain RONE Bear Arroys Candelaria Rd NV Bernalfllo Commenche Rd N3 Constitution Ave NE Bridge Blvd SW Gbson Blyd Se **Garnuel** Central Ave NW **Blake Rd SW Grant**Rd Pajarito Rd SW MO S Forest Rosso Los Padilles Rd Si Indian Sve Rte 618 Indian Sve Rte 60 Tribal Rd 12 × Hell Canyon Rd ×××××× Indian Sve Rte 61 Valencia RESEARCH For the New Mexico **Precincts** Legislative Council Service  $\times \times \times$ Counties 3 mi 12/10/2021

NM Congress