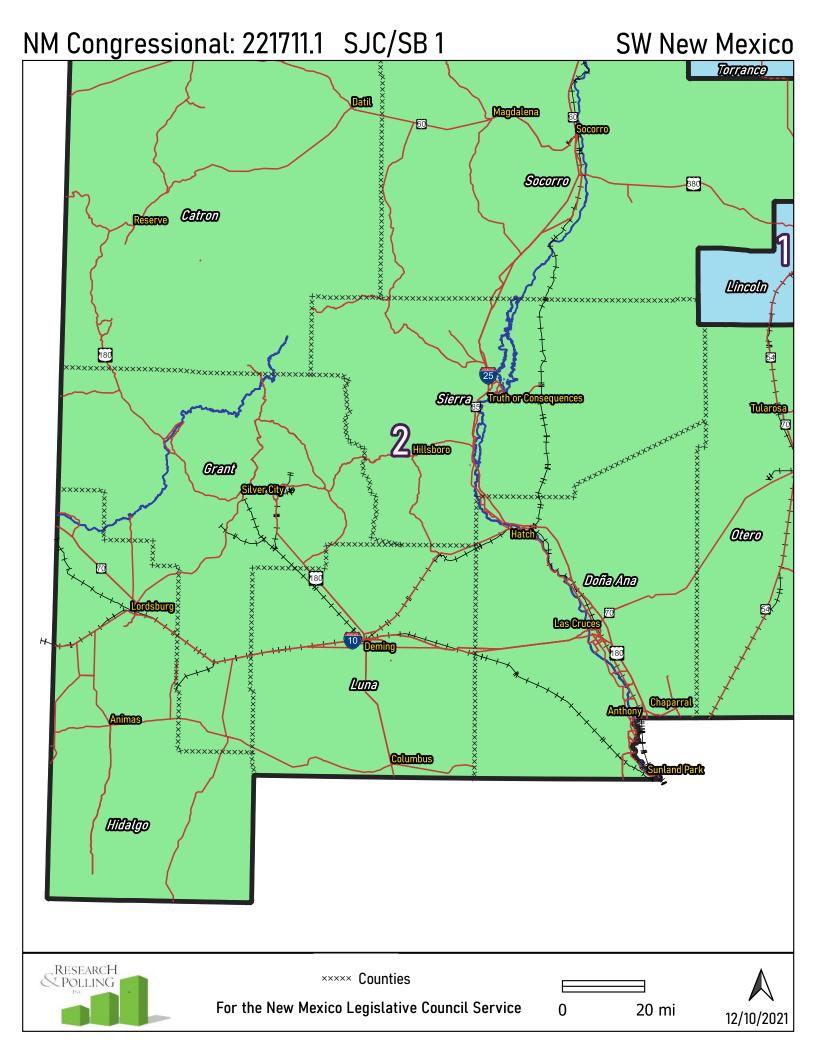

**\*\*\*** Counties

For the New Mexico Legislative Council Service











NM Congressional: 221711.1 SJC/SB 1 Greater Albuquerque Sandoval **Las Colonfas** Progress Blvd NE King Blvd NIV King Elvd Ny PsodelVolcentian RdNE 29th Ave NW 19th Ave NW Kim Rd We Northern Etyd (W. Northern Etyd Signal Rio Rancho Sandla Elvd Tolla Ed St **Sandia Rueblo** Southern Blvd SW Diving Clady Elena Dr.ME State Lwy 423 **Taylor Ranch** Spain RONE Bear Arroys Candelaria Rd NV Bernalfllo Commenche Rd N3 Constitution Ave NE Bridge Blvd SW Gbson Blyd Se **Garnuel** Central Ave NW **Blake Rd SW Grant**Rd Pajarito Rd SW MO S Forest Rosso Los Padilles Rd Si Indian Sve Rte 618 Indian Sve Rte 60 Tribal Rd 12 × Hell Canyon Rd ×××××× Indian Sve Rte 61 Valencia RESEARCH For the New Mexico **Precincts** Legislative Council Service  $\times \times \times$ Counties 3 mi 12/10/2021

NM Congre