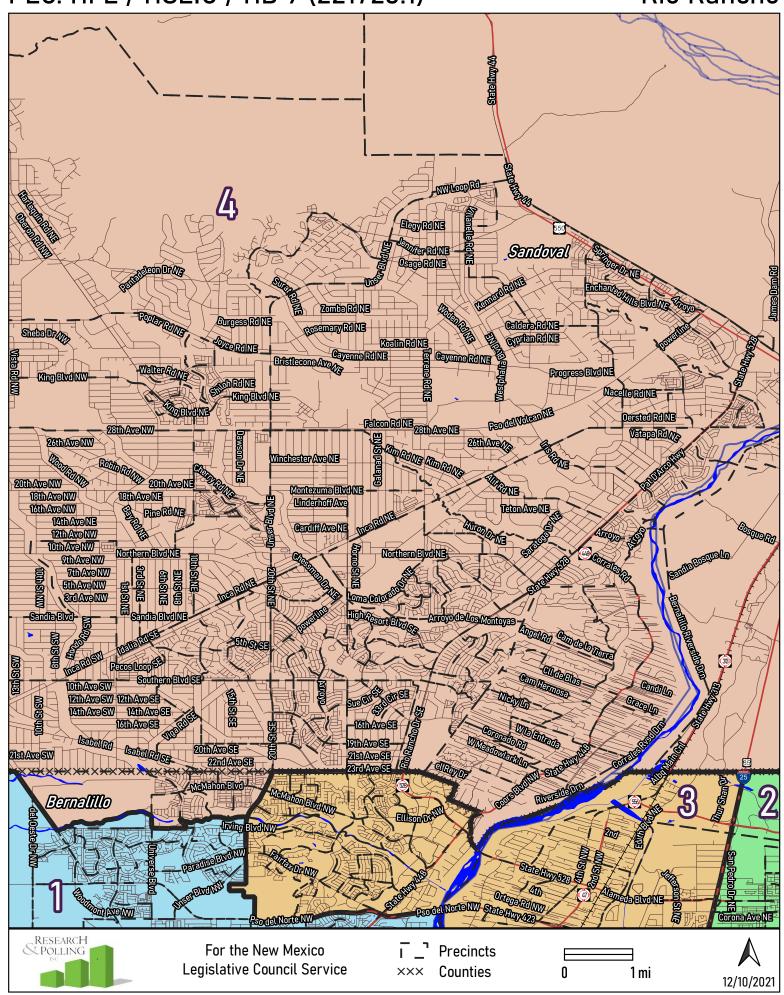

18 CORDACED CORDACED CoRdA049 State Hwy 55 Taffque Forest Rd 55 CORDA047 CORDA012 CoRdAOII RESEARCH & POLLING

For the New Mexico
Legislative Council Service

T Precincts

XXX Counties

0 4 mi
12/10/2021

## Bloomfield



Chaparral









Corrales





Grants/Milan



Doña Ana County



**Greater Las Cruces** 



Las Cruces



PEC: HFL / HSEIC / HB 9 (221723.1) Los Alamos/White Rock Rto Amba Guafa Gyn ×\*\*×\*\*×\*\*×\*\*×\*\*\*\*\*\*\*\*\* Los Alamos F357 M Central Ave West Rd State Hwy 501-0 Contempositive. State Hwy 502 Santa Fe State Hwy 502 Edeniez Rd Mortantad Gyn Adlan Sve Rto 413 Postloop Pajarilo Rd Fiffolio Meso Dr Grand Ganyon Dr Sandoval RESEARCH POLLING For the New Mexico **Precincts** Legislative Council Service  $\times \times \times$ Counties 1 mi 12/10/2021

Rio Rancho



## Roswell



Ruidoso Area



Santa Fe