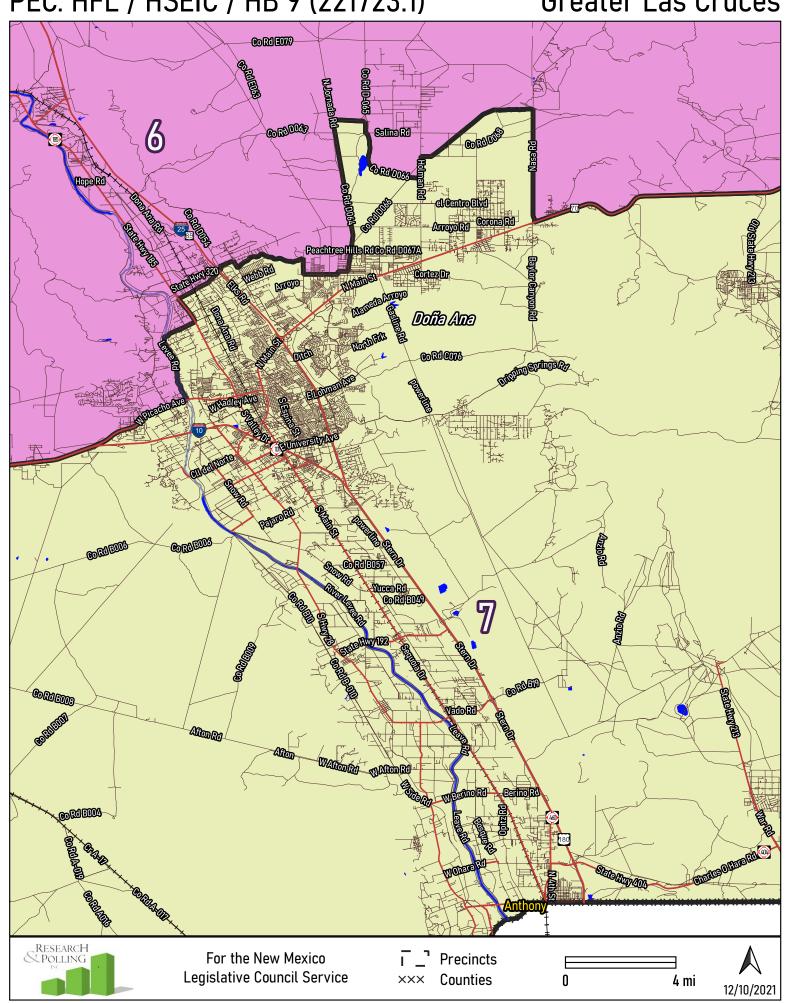

## Bloomfield

Chaparral

Corrales

Grants/Milan

Doña Ana County

**Greater Las Cruces** 

Las Cruces

PEC: HFL / HSEIC / HB 9 (221723.1) Los Alamos/White Rock Rto Amba Guafa Gyn ×\*\*×\*\*×\*\*×\*\*×\*\*\*\*\*\*\*\*\* Los Alamos F357 M Central Ave West Rd State Hwy 501-0 Contempositive. State Hwy 502 Santa Fe State Hwy 502 Edeniez Rd Mortantad Gyn Adlan Sve Rto 413 Postloop Pajarilo Rd Fiffolio Meso Dr Grand Ganyon Dr Sandoval RESEARCH POLLING For the New Mexico **Precincts** Legislative Council Service  $\times \times \times$ Counties 1 mi 12/10/2021