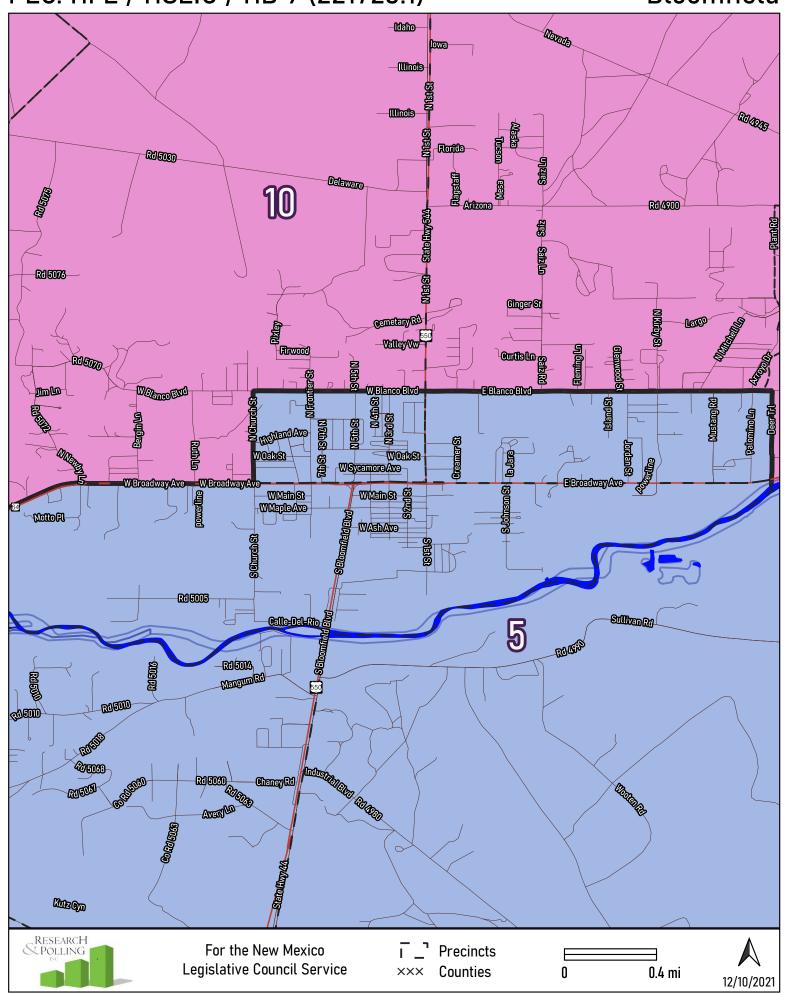

## Bloomfield

Chaparral

Corrales

Grants/Milan

Doña Ana County

**Greater Las Cruces** 

Las Cruces

PEC: HFL / HSEIC / HB 9 (221723.1) Los Alamos/White Rock Rto Amba Guafa Gyn ×\*\*×\*\*×\*\*×\*\*×\*\*\*\*\*\*\*\*\* Los Alamos F357 M Central Ave West Rd State Hwy 501-0 Contempositive. State Hwy 502 Santa Fe State Hwy 502 Edeniez Rd Mortantad Gyn Adlan Sve Rto 413 Postloop Pajarilo Rd Fiffolio Meso Dr Grand Ganyon Dr Sandoval RESEARCH POLLING For the New Mexico **Precincts** Legislative Council Service  $\times \times \times$ Counties 1 mi 12/10/2021