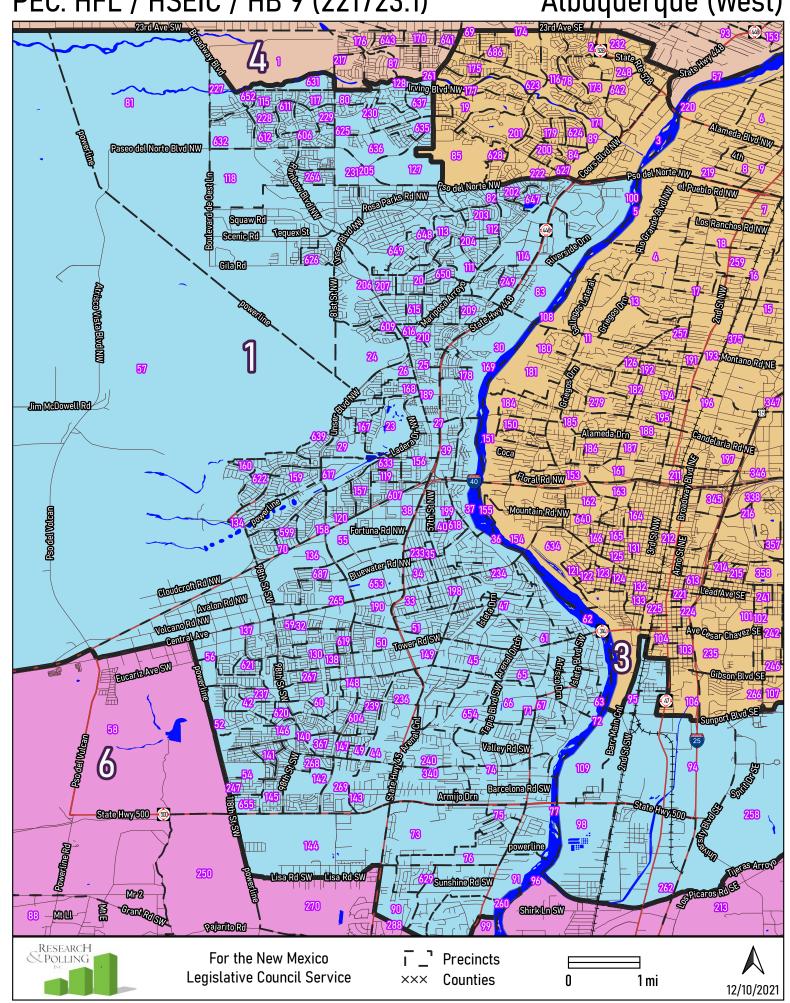

Albuquerque Metro

Albuquerque (East)

Albuquerque (West)

PEC: HFL / HSEIC / HB 9 (221723.1) Albuquerque Metro East **Golder** Sandoval **CoRd28** Buckboard Rd Broken Spoke Rd Santa Fe Sandia Park Beefalo Rd Canoncito State Hwy 472 CORU13 King Rd FlostROE Nugent Rd Pine Canyon Rd **Los Pinos CoRd12A Cedar Crest** CoRd 10 Venus Rd E Weres OtnkleRd **60Rd**6 Garnuel Brancab Rd. Salazar Rd Cedio Martinez Rd Geder Ln Chavez Rd SveRd413 Walker Rd Bernalillo CORDAINS CoRd A033 Cleff Canyon Rd DustyRdEstancia del Norte Coldadrina CHIII **Valencia** Otero CORDADED CoRd A055 Aceves Ra lcoPlantRd & lcoPlantRdW Marshall RdW & Marcor 6 **HoweRd** Torrance Tree Farm RdE CoRd A046 Myers Rd W @@@A018 CORDACED CORDACED CoRdA049 State Hwy 55 Taffque Forest Rd 55 CORDA047 CORDA012 CoRdAOII RESEARCH & POLLING