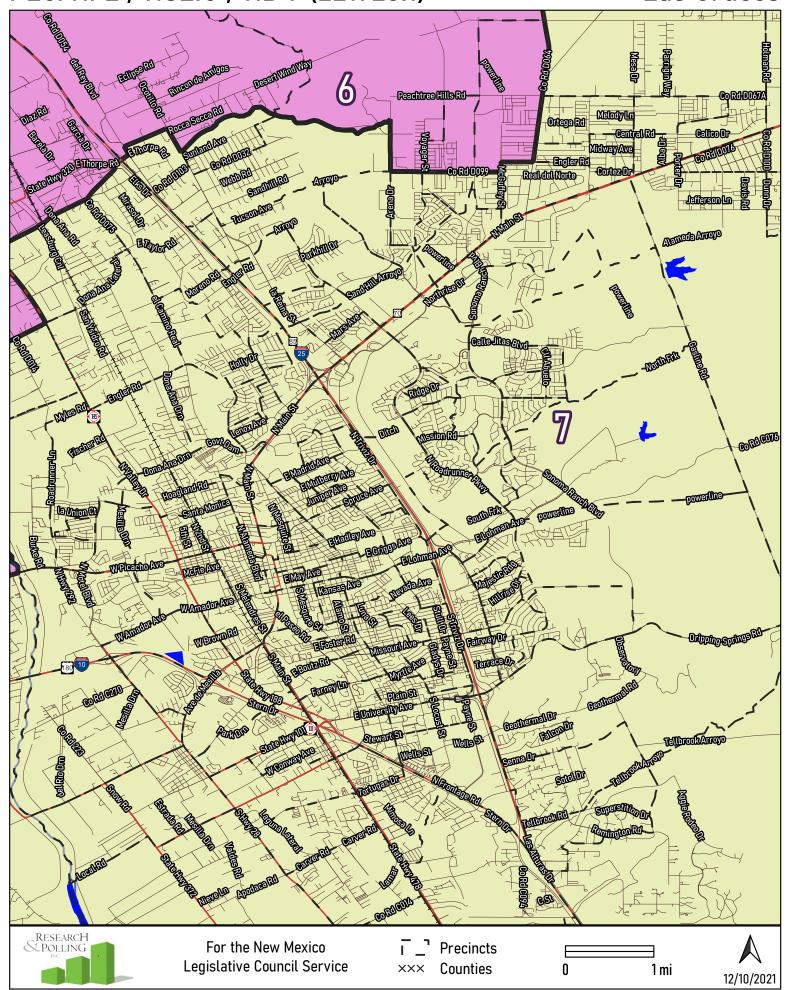

## Bloomfield

Chaparral

Corrales

Grants/Milan

Doña Ana County

**Greater Las Cruces** 

Las Cruces

PEC: HFL / HSEIC / HB 9 (221723.1) Los Alamos/White Rock Rto Amba Guafa Gyn ×\*\*×\*\*×\*\*×\*\*×\*\*\*\*\*\*\*\*\* Los Alamos F357 M Central Ave West Rd State Hwy 501-0 Contempositive. State Hwy 502 Santa Fe State Hwy 502 Edeniez Rd Mortantad Gyn Adlan Sve Rto 413 Postloop Pajarilo Rd Fiffolio Meso Dr Grand Ganyon Dr Sandoval RESEARCH POLLING For the New Mexico **Precincts** Legislative Council Service  $\times \times \times$ Counties 1 mi 12/10/2021