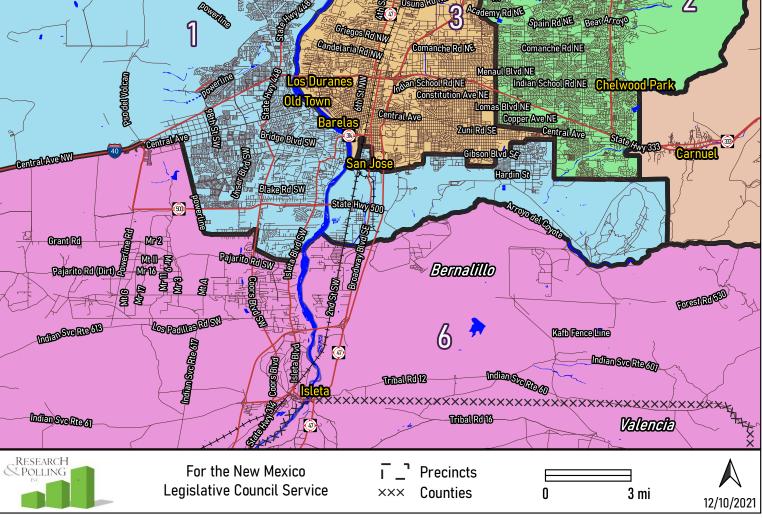

Albuquerque Metro

Albuquerque (East)

Albuquerque (West)

PEC: HFL / HSEIC / HB 9 (221723.1) Albuquerque Metro East **Golder** Sandoval **CoRd28** Buckboard Rd Broken Spoke Rd Santa Fe Sandia Park Beefalo Rd Canoncito State Hwy 472 CORU13 King Rd FlostROE Nugent Rd Pine Canyon Rd **Los Pinos CoRd12A Cedar Crest** CoRd 10 Venus Rd E Weres OtnkleRd **60Rd**6 Garnuel Brancab Rd. Salazar Rd Cedio Martinez Rd Geder Ln Chavez Rd SveRd413 Walker Rd Bernalillo CORDAINS CoRd A033 Cleff Canyon Rd DustyRdEstancia del Norte Coldadrina CHIII **Valencia** Otero CORDADED CoRd A055 Aceves Ra lcoPlantRd & lcoPlantRdW Marshall RdW & Marcor 6 **HoweRd** Torrance Tree Farm RdE CoRd A046 Myers Rd W @@@A018 CORDACED CORDACED CoRdA049 State Hwy 55 Taffque Forest Rd 55 CORDA047 CORDA012 CoRdAOII RESEARCH & POLLING