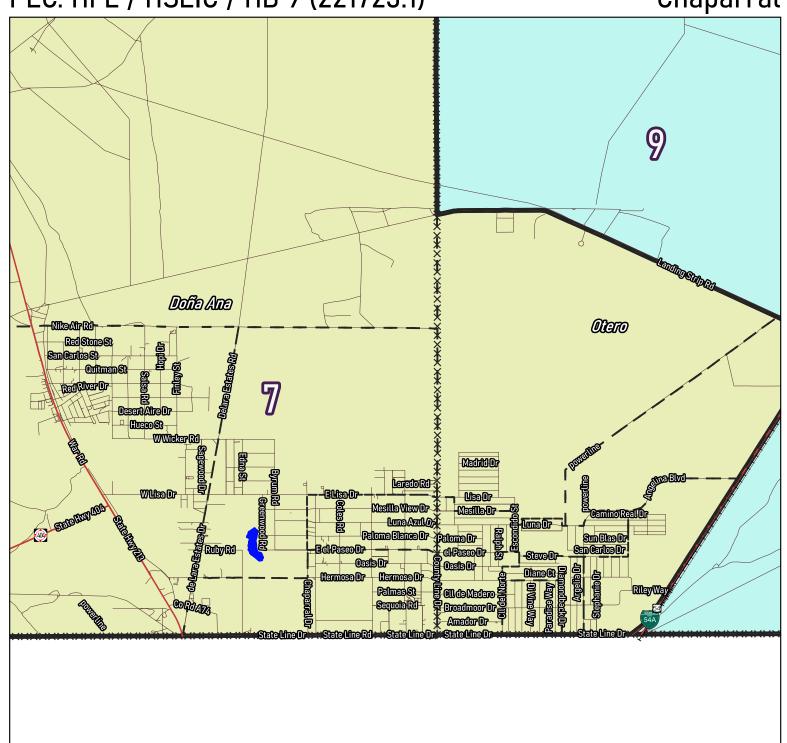

## Bloomfield

Chaparral

Corrales

Grants/Milan

Doña Ana County

**Greater Las Cruces** 

Las Cruces

PEC: HFL / HSEIC / HB 9 (221723.1) Los Alamos/White Rock Rto Amba Guafa Gyn ×\*\*×\*\*×\*\*×\*\*×\*\*\*\*\*\*\*\*\* Los Alamos F357 M Central Ave West Rd State Hwy 501-0 Contempositive. State Hwy 502 Santa Fe State Hwy 502 Edeniez Rd Mortantad Gyn Adlan Sve Rto 413 Postloop Pajarilo Rd Fiffolio Meso Dr Grand Ganyon Dr Sandoval RESEARCH POLLING For the New Mexico **Precincts** Legislative Council Service  $\times \times \times$ Counties 1 mi 12/10/2021