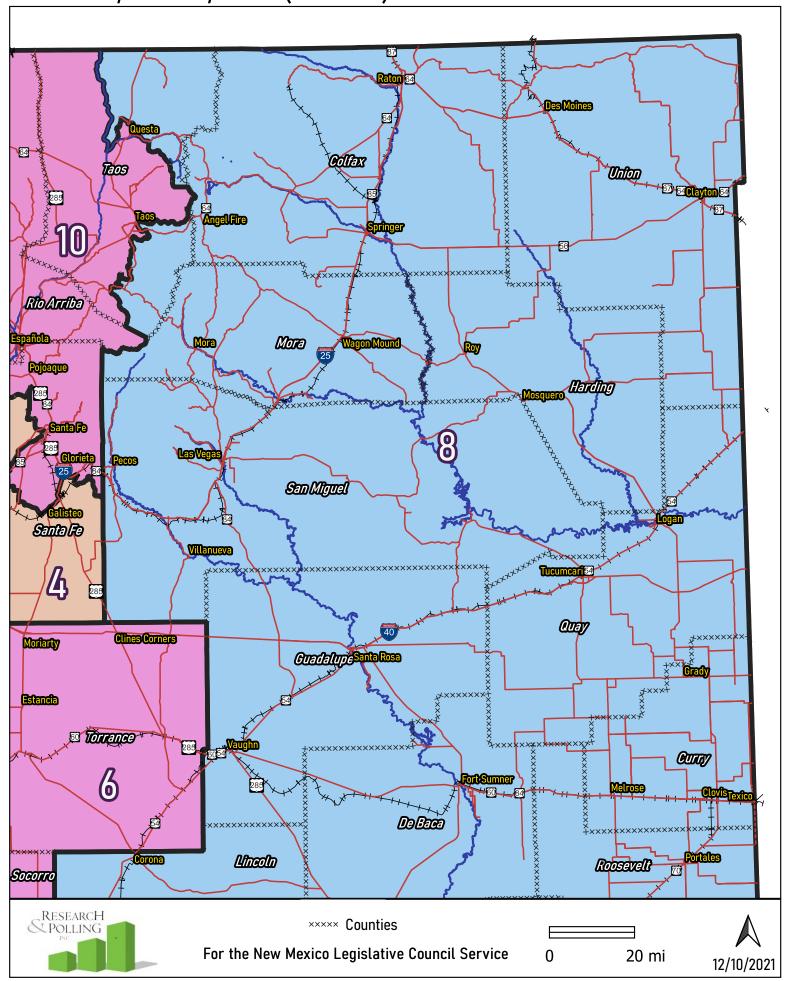

**\*\*\*** Counties

For the New Mexico Legislative Council Service

PEC: HFL / HSEIC / HB 9 (221723.1) SE New Mexico Torrance De Bace Socorro Roosevelt 6 <u>Ufneoln</u> <u>Carrizozo</u> Chaves Tularosa <u>Leo</u> *Otero* RESEARCH **\*\*\*** Counties For the New Mexico Legislative Council Service 20 mi 0 12/10/2021