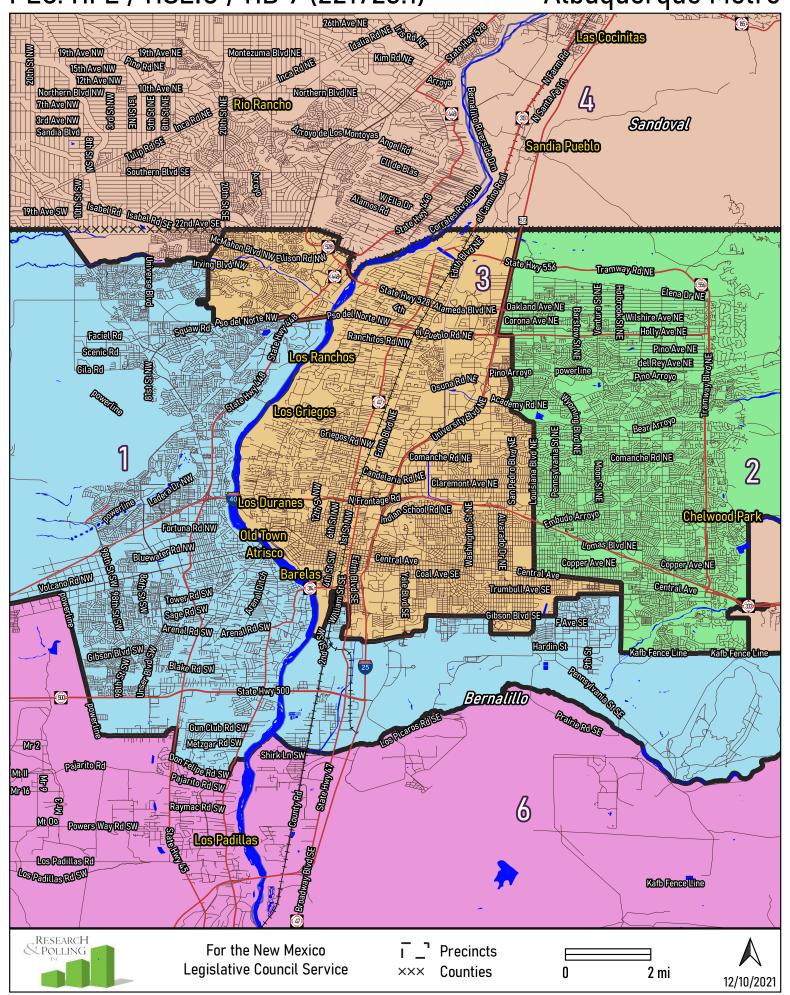

PEC: HFL / HSEIC / HB 9 (221723.1) Greater Albuquerque Las Colonfas 45th Ave NW King Blvd N/V 29th Ave NW 28th Ave NW Sandoval 19th Ave NW Northern Blancho Northern Blvd NW **Sandla Pueblo** Southern Blvd SW 19th Ave SW Elena Dr NE Spain Rd NE Bear Arroyo Griegos Rd NW Candelaria Rd NW Comanche Rd No Comanche Rd NE Menaul Blvd NE Indian School Rd NE Chelwo Instan School Rd NE **Constitution Ave NE** Copper Ave NE Erice Elvosvi Central Ave NW **Blake Rd SW CrantRd** Bernelillo Forest Rd 530 Los Padillas Rd Si Indian Sve Rie 613 Kafb Fence Line Indian Sve Rte 60