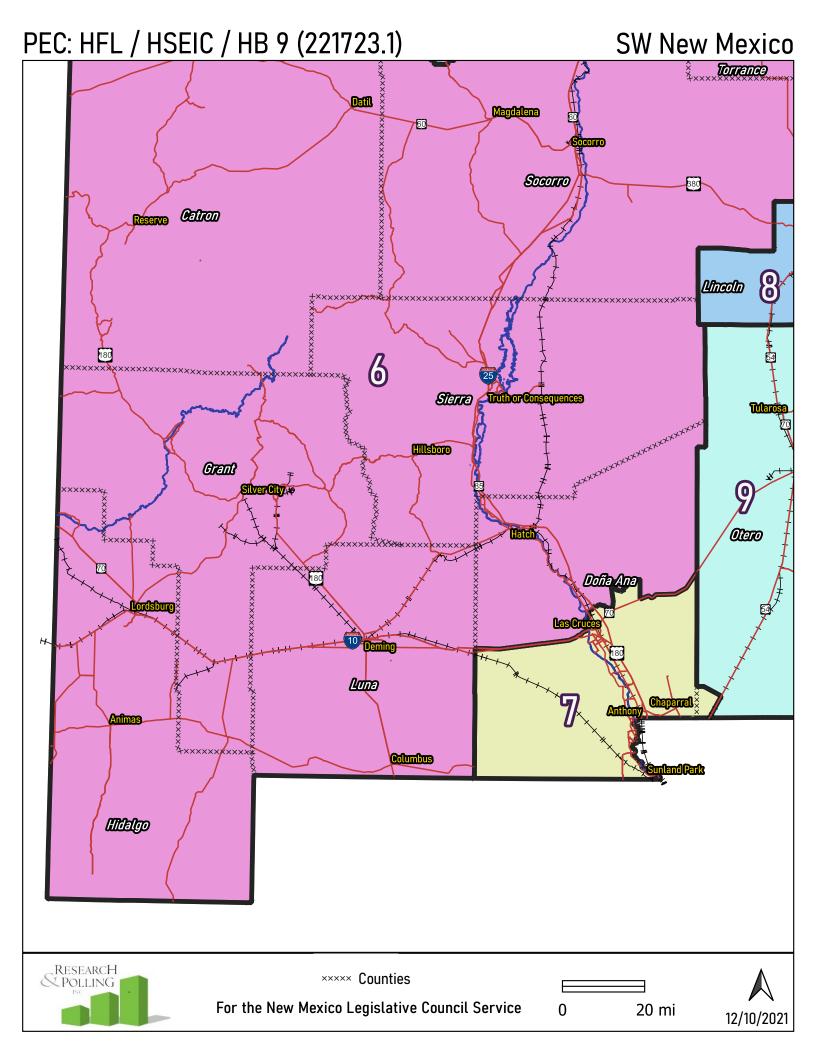

**\*\*\*** Counties

For the New Mexico Legislative Council Service









PEC: HFL / HSEIC / HB 9 (221723.1) SE New Mexico Torrance De Bace Socorro Roosevelt 6 <u>Ufneoln</u> <u>Carrizozo</u> Chaves Tularosa <u>Leo</u> *Otero* RESEARCH **\*\*\*** Counties For the New Mexico Legislative Council Service 20 mi 0 12/10/2021

PEC: HFL / HSEIC / HB 9 (221723.1) Greater Albuquerque Las Colonfas 45th Ave NW King Blvd N/V 29th Ave NW 28th Ave NW Sandoval 19th Ave NW Northern Blancho Northern Blvd NW **Sandla Pueblo** Southern Blvd SW 19th Ave SW Elena Dr NE Spain Rd NE Bear Arroyo Griegos Rd NW Candelaria Rd NW Comanche Rd No Comanche Rd NE Menaul Blvd NE Indian School Rd NE Chelwo Instan School Rd NE **Constitution Ave NE** Copper Ave NE Erice Elvosvi Central Ave NW **Blake Rd SW CrantRd** Bernelillo Forest Rd 530 Los Padillas Rd Si Indian Sve Rie 613 Kafb Fence Line