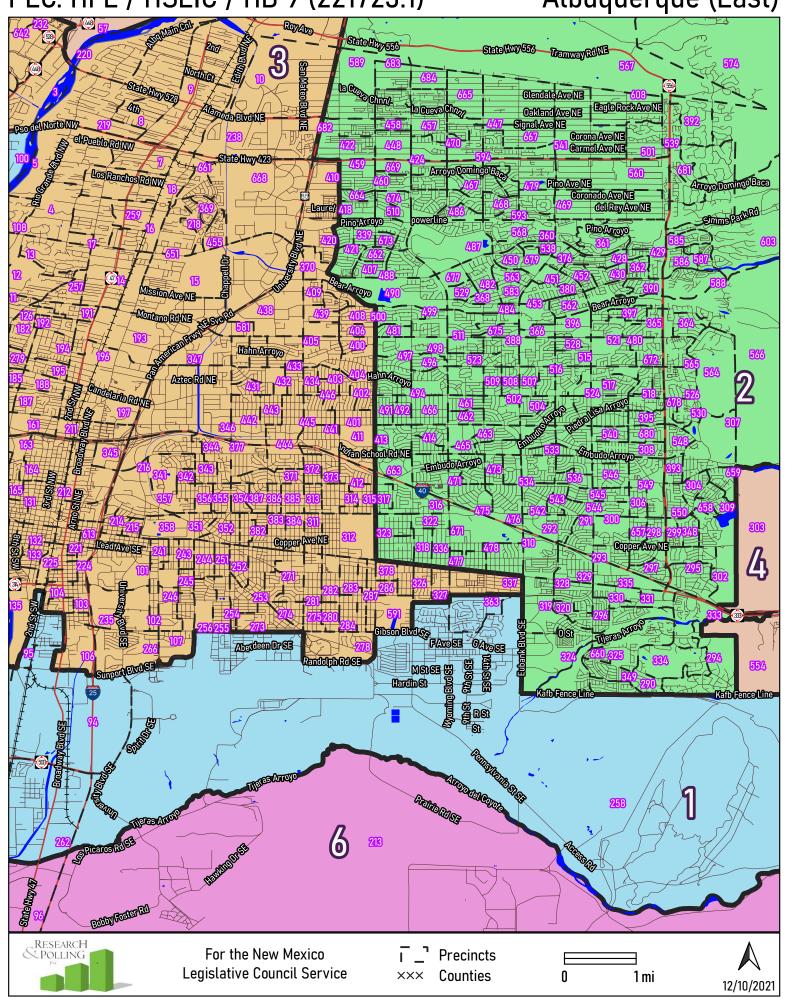

Albuquerque Metro

Albuquerque (East)

Albuquerque (West)

PEC: HFL / HSEIC / HB 9 (221723.1) Albuquerque Metro East **Golder** Sandoval **CoRd28** Buckboard Rd Broken Spoke Rd Santa Fe Sandia Park Beefalo Rd Canoncito State Hwy 472 CORU13 King Rd FlostROE Nugent Rd Pine Canyon Rd **Los Pinos CoRd12A Cedar Crest** CoRd 10 Venus Rd E Weres OtnkleRd **60Rd**6 Garnuel Brancab Rd. Salazar Rd Cedio Martinez Rd Geder Ln Chavez Rd SveRd413 Walker Rd Bernalillo CORDAINS CoRd A033 Cleff Canyon Rd DustyRdEstancia del Norte Coldadrina CHIII **Valencia** Otero CORDADED CoRd A055 Aceves Ra lcoPlantRd & lcoPlantRdW Marshall RdW & Marcor 6 **HoweRd** Torrance Tree Farm RdE CoRd A046 Myers Rd W @@@A018 CORDACED CORDACED CoRdA049 State Hwy 55 Taffque Forest Rd 55 CORDA047 CORDA012 CoRdAOII RESEARCH & POLLING