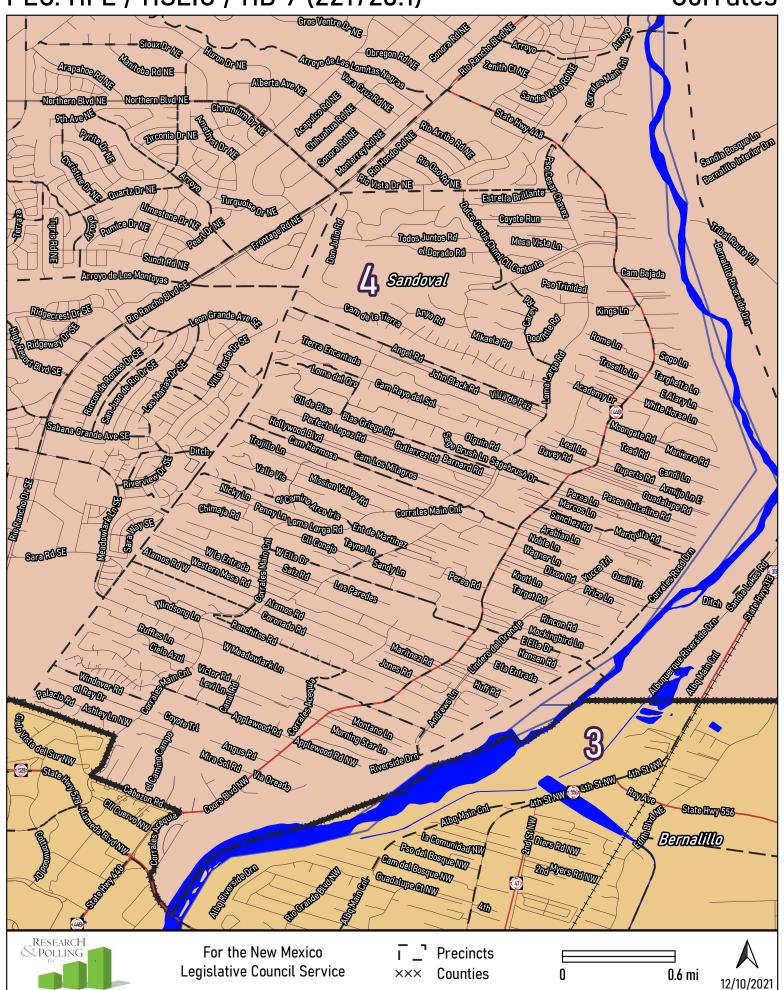

## Bloomfield

Chaparral

Corrales

Grants/Milan

Doña Ana County

**Greater Las Cruces** 

Las Cruces

PEC: HFL / HSEIC / HB 9 (221723.1) Los Alamos/White Rock Rto Amba Guafa Gyn ×\*\*×\*\*×\*\*×\*\*×\*\*\*\*\*\*\*\*\* Los Alamos F357 M Central Ave West Rd State Hwy 501-0 Contempositive. State Hwy 502 Santa Fe State Hwy 502 Edeniez Rd Mortantad Gyn Adlan Sve Rto 413 Postloop Pajarilo Rd Fiffolio Meso Dr Grand Ganyon Dr Sandoval RESEARCH POLLING For the New Mexico **Precincts** Legislative Council Service  $\times \times \times$ Counties 1 mi 12/10/2021