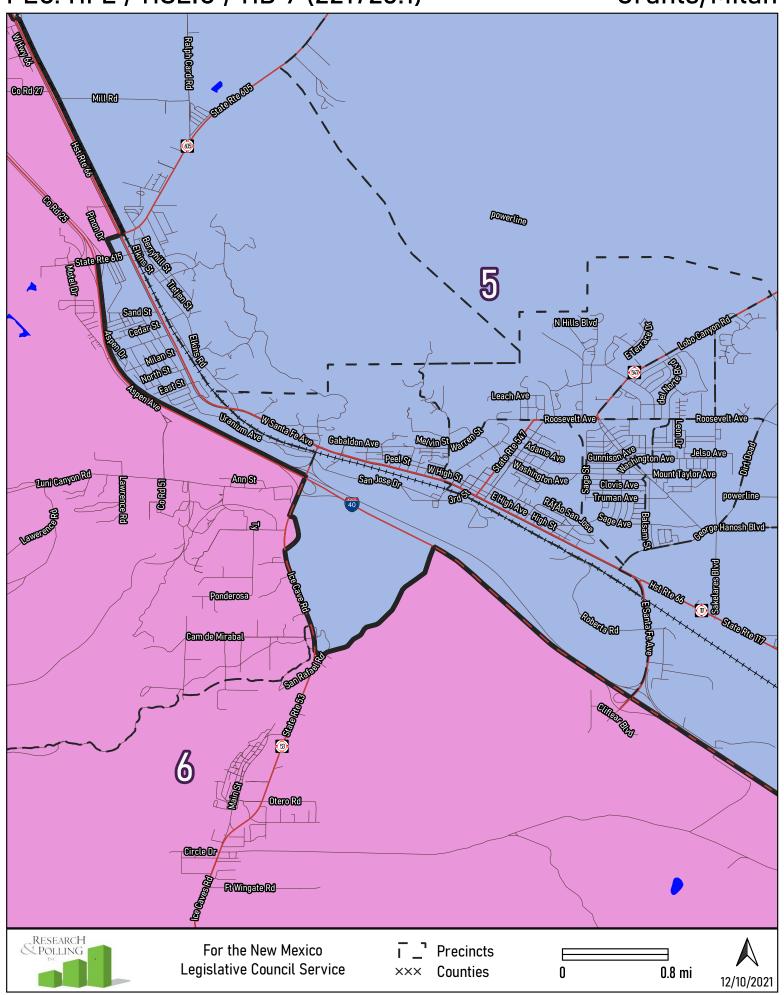

## Bloomfield

Chaparral

Corrales

Grants/Milan

Doña Ana County

**Greater Las Cruces** 

Las Cruces

PEC: HFL / HSEIC / HB 9 (221723.1) Los Alamos/White Rock Rto Amba Guafa Gyn ×\*\*×\*\*×\*\*×\*\*×\*\*\*\*\*\*\*\*\* Los Alamos F357 M Central Ave West Rd State Hwy 501-0 Contempositive. State Hwy 502 Santa Fe State Hwy 502 Edeniez Rd Mortantad Gyn Adlan Sve Rto 413 Postloop Pajarilo Rd Fiffolio Meso Dr Grand Ganyon Dr Sandoval RESEARCH POLLING For the New Mexico **Precincts** Legislative Council Service  $\times \times \times$ Counties 1 mi 12/10/2021