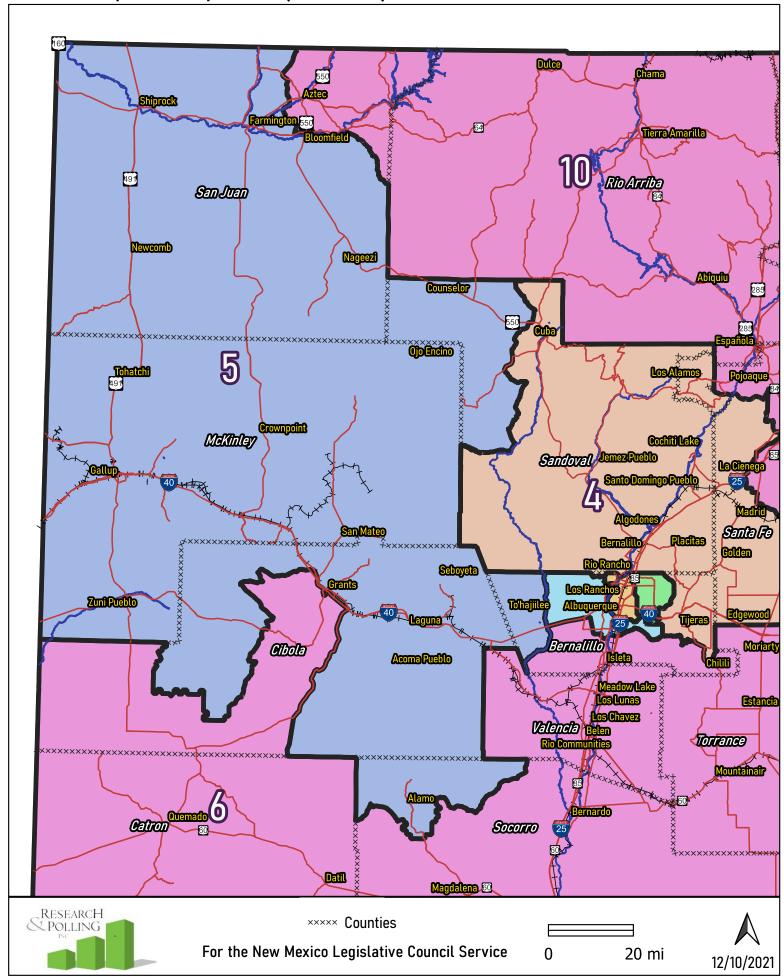

**\*\*\*** Counties

For the New Mexico Legislative Council Service

PEC: HFL / HSEIC / HB 9 (221723.1) SE New Mexico Torrance De Bace Socorro Roosevelt 6 <u>Ufneoln</u> <u>Carrizozo</u> Chaves Tularosa <u>Leo</u> *Otero* RESEARCH **\*\*\*** Counties For the New Mexico Legislative Council Service 20 mi 0 12/10/2021