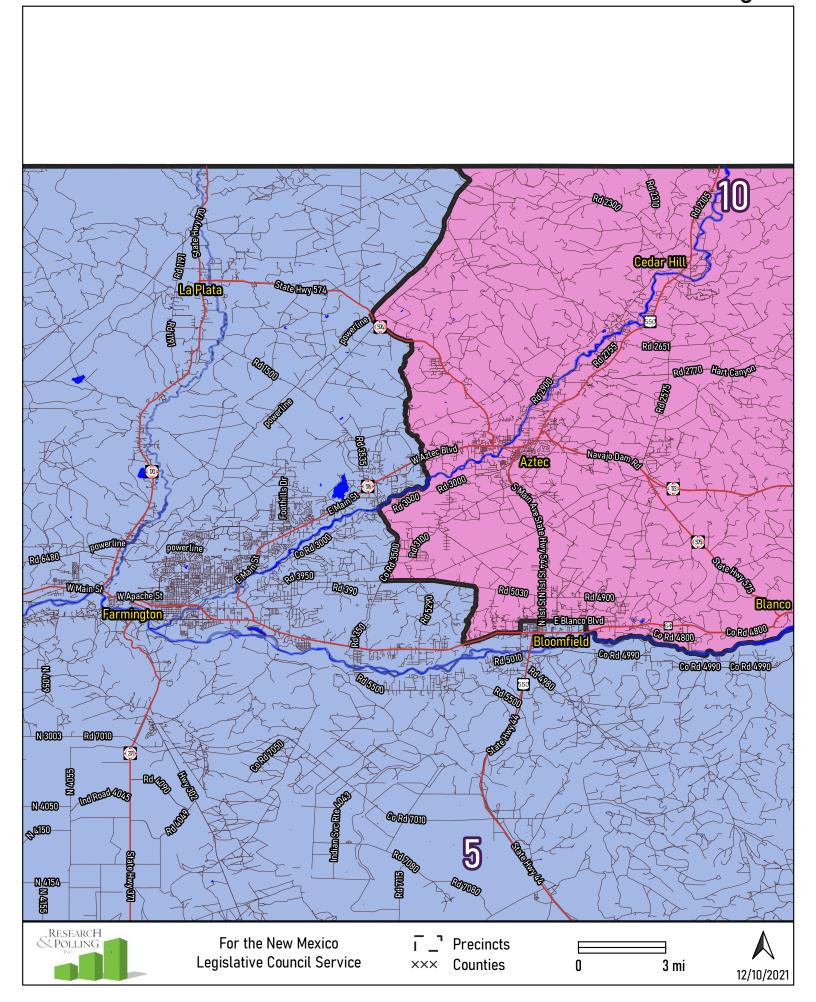

## Bloomfield

Chaparral

Corrales

Grants/Milan

Doña Ana County

**Greater Las Cruces** 

Las Cruces

PEC: HFL / HSEIC / HB 9 (221723.1) Los Alamos/White Rock Rto Amba Guafa Gyn ×\*\*×\*\*×\*\*×\*\*×\*\*\*\*\*\*\*\*\* Los Alamos F357 M Central Ave West Rd State Hwy 501-0 Contempositive. State Hwy 502 Santa Fe State Hwy 502 Edeniez Rd Mortantad Gyn Adlan Sve Rto 413 Postloop Pajarilo Rd Fiffolio Meso Dr Grand Ganyon Dr Sandoval RESEARCH POLLING For the New Mexico **Precincts** Legislative Council Service  $\times \times \times$ Counties 1 mi 12/10/2021