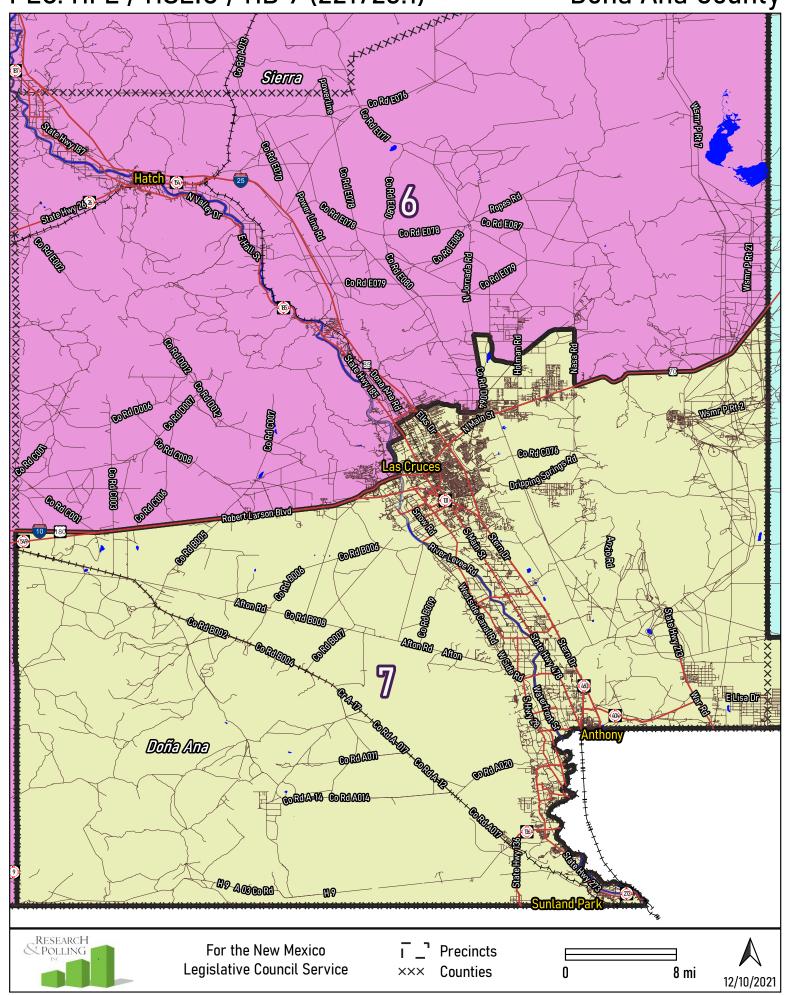

## Bloomfield

Chaparral

Corrales

Grants/Milan

Doña Ana County

**Greater Las Cruces** 

Las Cruces

PEC: HFL / HSEIC / HB 9 (221723.1) Los Alamos/White Rock Rto Amba Guafa Gyn ×\*\*×\*\*×\*\*×\*\*×\*\*\*\*\*\*\*\*\* Los Alamos F357 M Central Ave West Rd State Hwy 501-0 Contempositive. State Hwy 502 Santa Fe State Hwy 502 Edeniez Rd Mortantad Gyn Adlan Sve Rto 413 Postloop Pajarilo Rd Fiffolio Meso Dr Grand Ganyon Dr Sandoval RESEARCH POLLING For the New Mexico **Precincts** Legislative Council Service  $\times \times \times$ Counties 1 mi 12/10/2021