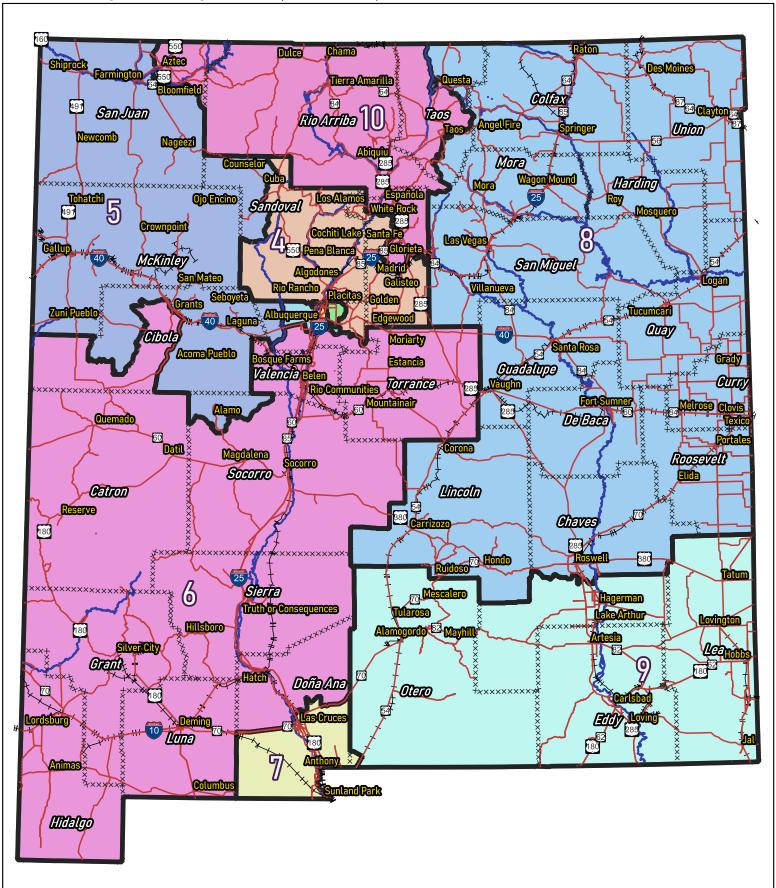

**\*\*\*** Counties

For the New Mexico Legislative Council Service

PEC: HFL / HSEIC / HB 9 (221723.1) SE New Mexico Torrance De Bace Socorro Roosevelt 6 <u>Ufneoln</u> <u>Carrizozo</u> Chaves Tularosa <u>Leo</u> *Otero* RESEARCH **\*\*\*** Counties For the New Mexico Legislative Council Service 20 mi 0 12/10/2021