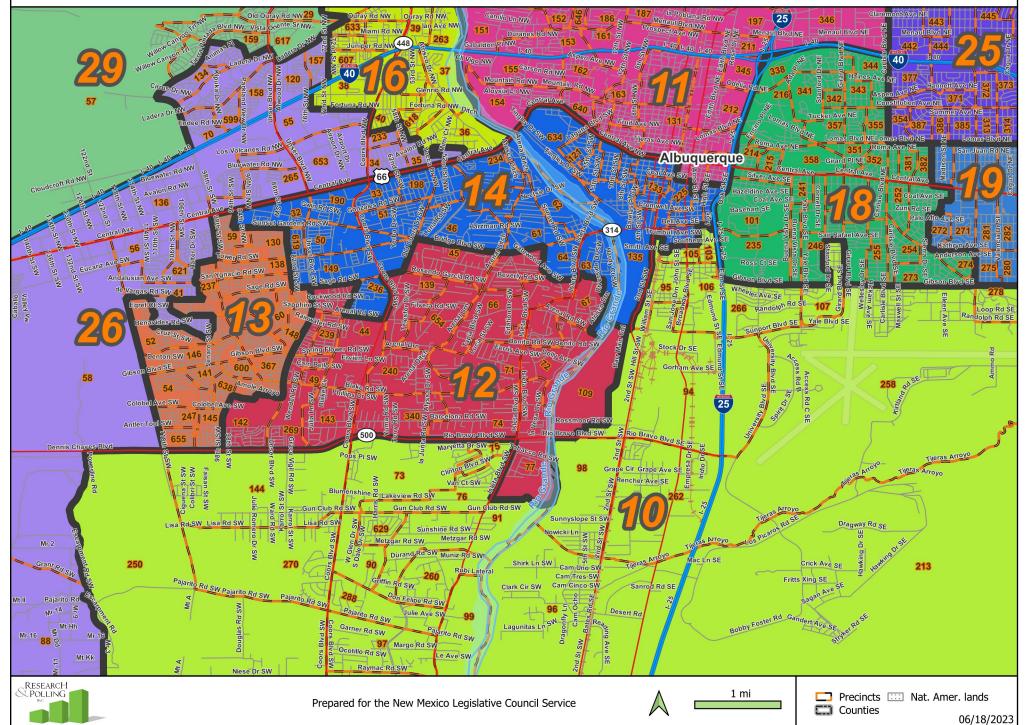

## **State House: District 10**

## **Southwest Albuquerque**



## **State House: District 10 Southeast Albuquerque** Carnuel Dans Rd SE Ordinance St S St SE M S St SE 213 RESEARCH POLLING

|                      |                     |                   | Adult Non-Hispanic |                    |       |       |       |
|----------------------|---------------------|-------------------|--------------------|--------------------|-------|-------|-------|
| County /<br>Precinct | Total<br>Population | Adult<br>Hispanic | White              | Native<br>American | Black | Asian | Other |
| BE 73                | 1,107               | 70.7%             | 24.1%              | 0.6%               | 1.7%  | 0.6%  | 2.4%  |
| BE 75                | 646                 | 82.7%             | 12.4%              | 1.2%               | 1.0%  | 1.0%  | 1.8%  |
| BE 76