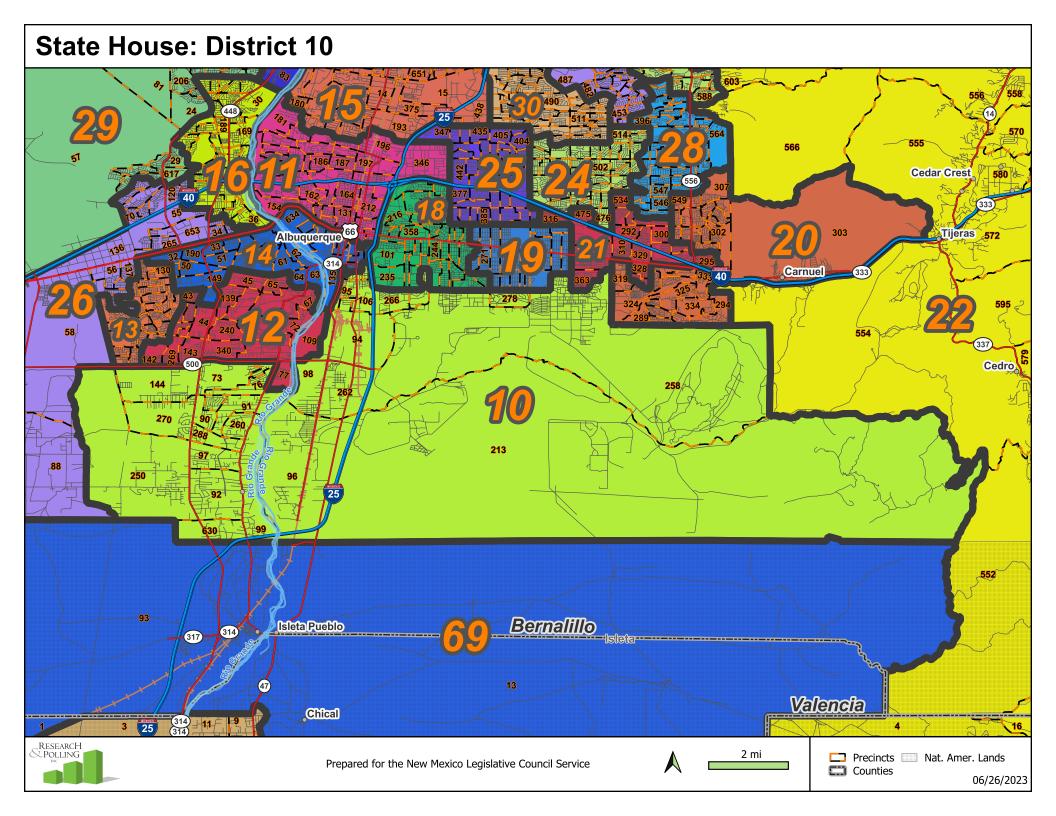

## **State House: District 10**

## **State House: District 10 Southeast Albuquerque** Carnuel Dans Rd SE Ordinance St S St SE M S St SE 213 RESEARCH POLLING

|                      |                     |                   | Adult Non-Hispanic |                    |       |       |       |
|----------------------|---------------------|-------------------|--------------------|--------------------|-------|-------|-------|
| County /<br>Precinct | Total<br>Population | Adult<br>Hispanic | White              | Native<br>American | Black | Asian | Other |
| BE 73                | 1,107               | 70.7%             | 24.1%              | 0.6%               | 1.7%  | 0.6%  | 2.4%  |
| BE 75                | 646                 | 82.7%             | 12.4%              | 1.2%               | 1.0%  | 1.0%  | 1.8%  |
| BE 76                | 1,015               | 73.7%             | 21.5%              | 1.3%               | 1.7%  | 0.0%  | 1.8%  |
| BE 90                | 861                 | 79.8%             | 16.1%              | 1.1%               | 0.9%  | 0.2%  | 1.9%  |
| BE 91                | 1,143               | 71.8%             | 24.4%              | 0.5%               | 0.5%  | 0.9%  | 2.0%  |
| BE 92                | 1,611               | 65.5%             | 29.9%              | 0.9%               | 1.3%  | 0.3%  | 2.0%  |
| BE 94                | 782                 | 78.4%             | 14.6%              | 2.2%               | 1.5%  | 1.4%  | 1.9%  |
| BE 95                | 1,205               | 90.1%             | 5.9%               | 1.1%               | 1.5%  | 0.2%  | 1.1%  |
| BE 96                | 1,575               | 64.5%             | 29.4%              | 1.5%               | 0.7%  | 0.2%  | 3.7%  |
| BE 97                | 1,151               | 70.0%             | 27.2%              | 0.6%               | 0.3%  | 0.1%  | 1.8%  |
| BE 98                | 986                 | 65.2%             | 26.3%              | 5.1%               | 1.9%  | 0.3%  | 1.2%  |
| BE 99                | 1,098               | 73.6%             | 22.3%              | 1.4%               | 0.1%  | 0.5%  | 2.2%  |
| BE 103               | 555                 | 77.6%             | 8.4%               | 4.0%               | 6.3%  | 0.5%  | 3.3%  |
| BE 105               | 788                 | 88.2%             | 7.7%               | 1.0%               | 2.2%  | 0.0%  | 1.0%  |
| BE 106               | 636                 | 79.8%             | 13.1%              | 5.0%               | 0.6%  | 0.0%  | 1.6%  |
| BE 107               | 893                 | 38.4%             | 44.6%              | 3.1%               | 6.4%  | 3.8%  | 3.7%  |
| BE 144               | 1,412               | 80.0%             | 14.6%              | 2.3%               | 0.5%  | 0.2%  | 2.4%  |
| BE 213               | 511                 | 31.6%             | 55.9%              | 1.8%               | 4.5%  | 2.8%  | 3.5%  |
| BE 250               | 1,482               | 81.0%             | 16.1%              | 0.5%               | 0.7%  | 0.2%  | 1.5%  |
| BE 258               | 1,973               | 17.0%             | 60.7%              | 1.5%               | 10.0% | 3.3%  | 7.5%  |
| BE 260               | 844                 | 73.2%             | 22.4%              | 1.4%               | 0.5%  | 0.8%  | 1.8%  |
| BE 262               | 1,646               | 86.6%             | 11.0%              | 0.4%               | 0.2%  | 0.2%  | 1.5%  |
| BE 266               | 1,668               | 58.8%             | 19.5%              | 1.1%               | 15.0% | 1.0%  | 4.7%  |
| BE 270               | 1,412               | 85.3%             | 11.8%              | 0.9%               | 0.0%  | 0.6%  | 1.5%  |
| BE 278               | 979                 | 34.6%             | 42.8%              | 6.2%               | 5.4%  | 6.0%  | 4.9%  |
| BE 288               | 611                 | 67.0%             | 28.5%              | 1.2%               | 0.8%  | 0.6%  | 1.8%  |
| BE 629               | 1,453               | 86.9%             | 10.0%              | 0.7%               | 1.0%  | 0.2%  | 1.2%  |
| BE 630               | 654                 | 72.1%             | 24.5%              | 1.1%               | 2.0%  | 0.0%  | 0.2%  |
| District Total       | 30,697              | 68.6%             | 23.7%              | 1.6%               | 2.7%  | 0.9%  | 2.5%  |