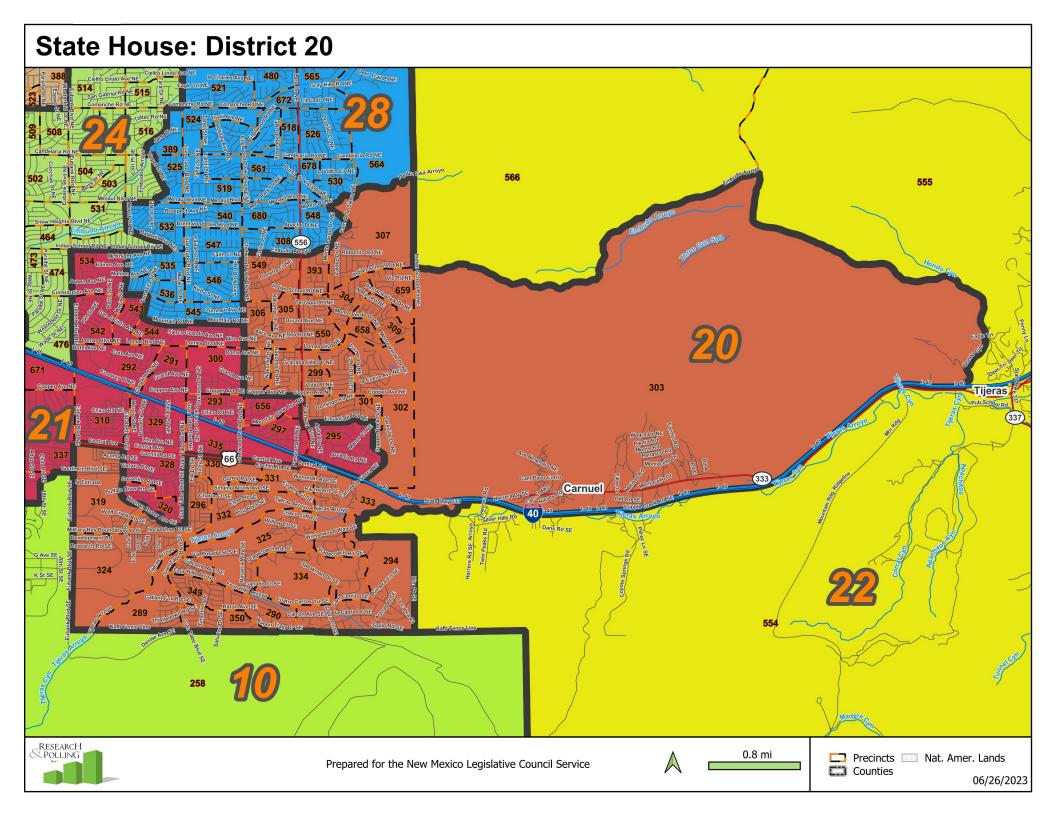

|                      |                     |                   | Adult Non-Hispanic |                    |       |       |       |
|----------------------|---------------------|-------------------|--------------------|--------------------|-------|-------|-------|
| County /<br>Precinct | Total<br>Population | Adult<br>Hispanic | White              | Native<br>American | Black | Asian | Other |
| BE 289               | 726                 | 24.4%             | 52.0%              | 2.0%               | 1.8%  | 16.7% | 3.2%  |
| BE 290               | 491                 | 15.1%             | 75.2%              | 0.7%               | 1.7%  | 3.1%  | 4.2%  |
| BE 294               | 921                 | 19.0%             | 73.3%              | 0.4%               | 1.8%  | 2.5%  | 3.0%  |
| BE 296               | 1,291               | 41.8%             | 42.9%              | 3.2%               | 3.4%  | 2.5%  | 6.3%  |
| BE 298               | 1,146               | 38.0%             | 43.1%              | 5.5%               | 4.0%  | 6.1%  | 3.3%  |
| BE 299               | 711                 | 31.0%             | 56.6%              | 0.9%               | 4.1%  | 2.3%  | 5.1%  |
| BE 301               | 945                 | 23.0%             | 62.1%              | 2.1%               | 2.0%  | 7.2%  | 3.6%  |
| BE 302               | 838                 | 23.8%             | 65.0%              | 2.0%               | 1.8%  | 3.9%  | 3.5%  |
| BE 303               | 724                 | 48.4%             | 46.4%              | 0.8%               | 0.7%  | 0.2%  | 3.6%  |
| BE 304               | 645                 | 20.9%             | 65.1%              | 0.5%               | 0.4%  | 7.1%  | 6.1%  |
| BE 305               | 1,677               | 32.2%             | 43.8%              | 11.0%              | 6.0%  | 2.9%  | 4.2%  |
| BE 306               | 910                 | 33.6%             | 48.9%              | 6.2%               | 3.1%  | 3.6%  | 4.6%  |
| BE 307               | 766                 | 22.1%             | 64.1%              | 0.2%               | 1.5%  | 4.8%  | 7.4%  |
| BE 309               | 603                 | 18.3%             | 69.2%              | 1.4%               | 0.2%  | 8.1%  | 2.9%  |
| BE 319               | 1,840               | 33.4%             | 42.5%              | 4.1%               | 6.1%  | 10.3% | 3.6%  |
| BE 324               | 2,001               | 48.9%             | 33.6%              | 3.4%               | 1.8%  | 9.3%  | 3.0%  |
| BE 325               | 1,086               | 21.9%             | 69.2%              | 0.0%               | 2.1%  | 3.9%  | 2.8%  |
| BE 330               | 1,592               | 38.3%             | 35.6%              | 14.9%              | 9.7%  | 0.1%  | 1.4%  |
| BE 331               | 1,468               | 39.0%             | 38.7%              | 13.5%              | 4.6%  | 1.5%  | 2.6%  |
| BE 332               | 1,158               | 39.1%             | 48.9%              | 2.0%               | 3.1%  | 3.0%  | 3.9%  |
| BE 333               | 821                 | 27.9%             | 61.0%              | 1.6%               | 3.0%  | 3.4%  | 3.1%  |
| BE 334               | 669                 | 15.5%             | 75.3%              | 0.0%               | 2.1%  | 2.1%  | 5.1%  |
| BE 348               | 786                 | 23.3%             | 62.6%              | 3.9%               | 1.5%  | 5.2%  | 3.6%  |
| BE 349               | 1,371               | 26.9%             | 47.9%              | 1.4%               | 3.5%  | 16.7% | 3.6%  |
| BE 350               | 791                 | 25.7%             | 59.8%              | 0.8%               | 1.5%  | 9.2%  | 3.0%  |
| BE 393               | 484                 | 25.2%             | 64.5%              | 2.6%               | 2.1%  | 3.8%  | 1.7%  |
| BE 549               | 1,420               | 28.5%             | 54.8%              | 5.3%               | 4.0%  | 3.7%  | 3.8%  |
| BE 550               | 925                 | 29.5%             | 57.0%              | 3.0%               | 2.8%  | 4.1%  | 3.6%  |
| BE 657               | 928                 | 33.4%             | 42.9%              | 3.4%               | 9.1%  | 5.7%  | 5.4%  |
| BE 658               | 312                 | 12.9%             | 69.0%              | 0.4%               | 1.2%  | 9.4%  | 7.1%  |
| BE 659               | 392                 | 21.1%             | 63.1%              | 1.5%               | 0.6%  | 9.4%  | 4.2%  |
| BE 660               | 448                 | 32.1%             | 40.8%              | 0.6%               | 6.5%  | 10.6% | 9.3%  |
| District Total       | 30,886              | 30.7%             | 52.5%              | 4.0%               | 3.5%  | 5.5%  | 3.9%  |