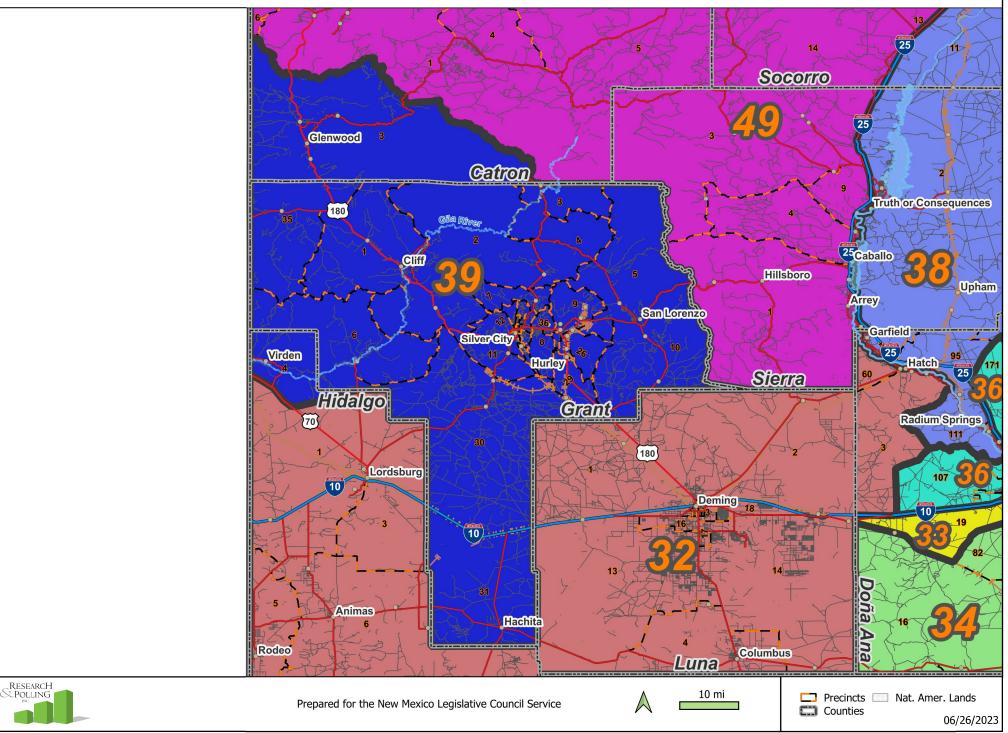

## **State House: District 39**

| County /<br>Precinct | Total<br>Population | Adult<br>Hispanic | Adult Non-Hispanic |                    |       |       |       |
|----------------------|---------------------|-------------------|--------------------|--------------------|-------|-------|-------|
|                      |                     |                   | White              | Native<br>American | Black | Asian | Other |
| CA 3                 | 401                 | 10.4%             | 86.1%              | 0.0%               | 0.0%  | 0.0%  | 3.5%  |
| GR 1                 | 633                 | 8.6%              | 85.3%              | 1.2%               | 0.0%  | 0.2%  | 4.7%  |
| GR 2                 | 554                 | 16.2%             | 77.1%              | 0.8%               | 0.0%  | 0.6%  | 5.3%  |
| GR 3                 | 68                  | 17.7%             | 77.4%              | 0.0%               | 0.0%  | 0.0%  | 4.8%  |
| GR 4                 | 115                 | 23.8%             | 71.4%              | 0.0%               | 1.9%  | 0.0%  | 2.9%  |
| GR 5                 | 1,242               | 24.9%             | 69.3%              | 0.6%               | 1.1%  | 0.6%  | 3.4%  |
| GR 6                 | 42                  | 27.5%             | 62.5%              | 0.0%               | 0.0%  | 2.5%  | 7.5%  |
| GR 7                 | 557                 | 11.6%             | 84.6%              | 0.8%               | 0.8%  | 0.4%  | 1.8%  |
| GR 8                 | 1,017               | 41.7%             | 53.0%              | 1.4%               | 0.4%  | 0.6%  | 3.0%  |
| GR 9                 | 628                 | 61.5%             | 34.0%              | 0.8%               | 0.0%  | 0.0%  | 3.8%  |
| GR 10                | 323                 | 34.2%             | 62.0%              | 0.0%               | 0.4%  | 0.4%  | 3.2%  |
| GR 11                | 1,107               | 33.3%             | 60.4%              | 2.3%               | 0.7%  | 0.7%  | 2.6%  |
| GR 12                | 1,037               | 28.8%             | 65.6%              | 0.9%               | 0.6%  | 1.5%  | 2.5%  |
| GR 13                | 840                 | 24.8%             | 66.4%              | 0.6%               | 0.6%  | 1.0%  | 6.7%  |
| GR 14                | 1,274               | 44.1%             | 49.4%              | 0.5%               | 1.3%  | 0.7%  | 4.1%  |
| GR 15                | 1,339               | 56.5%             | 38.5%              | 0.4%               | 1.6%  | 1.0%  | 1.9%  |
| GR 16                | 1,278               | 47.2%             | 46.1%              | 1.8%               | 1.1%  | 1.2%  | 2.7%  |
| GR 17                | 467                 | 30.3%             | 66.5%              | 0.3%               | 0.0%  | 0.8%  | 2.1%  |
| GR 18                | 811                 | 36.8%             | 47.7%              | 1.0%               | 9.6%  | 0.3%  | 4.7%  |
| GR 19                | 735                 | 59.6%             | 32.8%              | 2.0%               | 1.0%  | 2.0%  | 2.6%  |
| GR 20                | 967                 | 36.2%             | 58.0%              | 0.7%               | 0.4%  | 1.1%  | 3.7%  |
| GR 21                | 202                 | 32.1%             | 58.9%              | 2.6%               | 2.1%  | 0.5%  | 3.7%  |
| GR 22                | 1,583               | 61.8%             | 33.6%              | 0.6%               | 0.5%  | 1.1%  | 2.4%  |
| GR 23                | 442                 | 51.0%             | 47.8%              | 1.2%               | 0.0%  | 0.0%  | 0.0%  |
| GR 24                | 654                 | 73.0%             | 22.3%              | 1.9%               | 0.4%  | 0.0%  | 2.3%  |
| GR 25                | 651                 | 83.9%             | 15.3%              | 0.0%               | 0.0%  | 0.2%  | 0.6%  |
| GR 26                | 806                 | 76.9%             | 20.0%              | 0.6%               | 0.6%  | 0.0%  | 1.8%  |
| GR 27                | 707                 | 77.4%             | 15.3%              | 3.5%               | 1.4%  | 0.4%  | 2.1%  |
| GR 28                | 844                 | 75.3%             | 21.0%              | 0.6%               | 0.3%  | 0.0%  | 2.8%  |
| GR 29                | 663                 | 53.9%             | 41.9%              | 0.6%               | 1.0%  | 0.0%  | 2.6%  |
| GR 30                | 617                 | 8.9%              | 85.3%              | 0.5%               | 0.2%  | 0.7%  | 4.4%  |
| GR 31                | 104                 | 17.5%             | 80.0%              | 0.0%               | 0.0%  | 0.0%  | 2.5%  |
| GR 32                | 355                 | 63.0%             | 32.5%              | 0.3%               | 0.0%  | 0.0%  | 4.2%  |
| GR 33                | 841                 | 37.3%             | 55.1%              | 1.1%               | 0.6%  | 1.2%  | 4.7%  |
| GR 34                | 800                 | 78.9%             | 18.2%              | 1.2%               | 0.8%  | 0.0%  | 0.9%  |

Prepared for the New Mexico Legislative Council Service

|                      |                     |                   | Adult Non-Hispanic |                    |       |       |       |  |
|----------------------|---------------------|-------------------|--------------------|--------------------|-------|-------|-------|--|
| County /<br>Precinct | Total<br>Population | Adult<br>Hispanic | White              | Native<br>American | Black | Asian | Other |  |
| GR 35                | 125                 | 7.6%              | 87.6%              | 1.0%               | 0.0%  | 1.9%  | 1.9%  |  |
| GR 36                | 658                 | 38.6%             | 56.1%              | 0.8%               | 0.9%  | 0.4%  | 3.2%  |  |
| GR 37                | 746                 | 30.0%             | 66.7%              | 1.0%               | 0.5%  | 0.0%  | 1.7%  |  |
| GR 38                | 1,285               | 31.9%             | 61.2%              | 0.7%               | 0.8%  | 1.5%  | 3.9%  |  |
| GR 39                | 1,068               | 37.9%             | 57.7%              | 0.1%               | 0.6%  | 0.7%  | 3.0%  |  |
| HI 4                 | 377                 | 12.4%             | 82.7%              | 0.0%               | 0.4%  | 0.0%  | 4.6%  |  |
| District Total       | 28,963              | 42.9%             | 51.5%              | 0.9%               | 0.9%  | 0.7%  | 3.1%  |  |