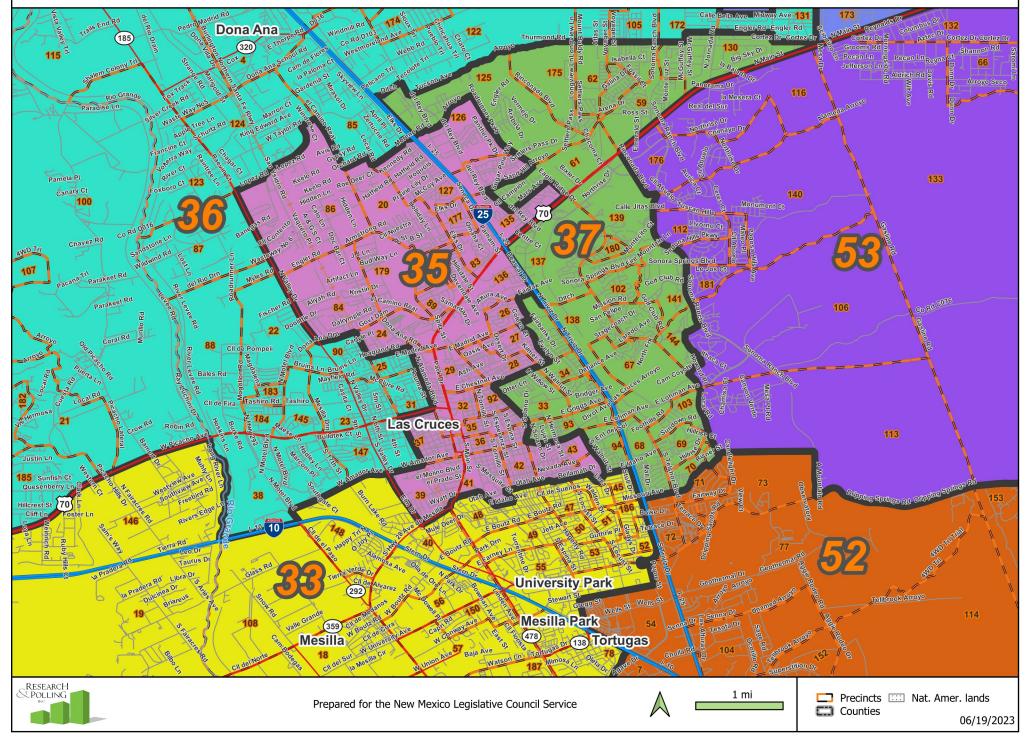

## **State House: District 52**



## **State House: District 52**

#### Las Cruces



## **State House: District 52**

# Mesquite



|                      |                     |                   | Adult Non-Hispanic |                    |       |       |       |
|----------------------|---------------------|-------------------|--------------------|--------------------|-------|-------|-------|
| County /<br>Precinct | Total<br>Population | Adult<br>Hispanic | White              | Native<br>American | Black | Asian | Other |
| DO 7                 | 1,712               | 62.7%             | 33.8%              | 0.2%               | 0.8%  | 0.9%  | 1.6%  |
| DO 8                 | 1,462               | 90.3%             | 7.0%               | 0.6%               | 0.6%  | 0.0%  | 1.7%  |
| DO 9                 | 1,218               | 96.4%             | 1.7%