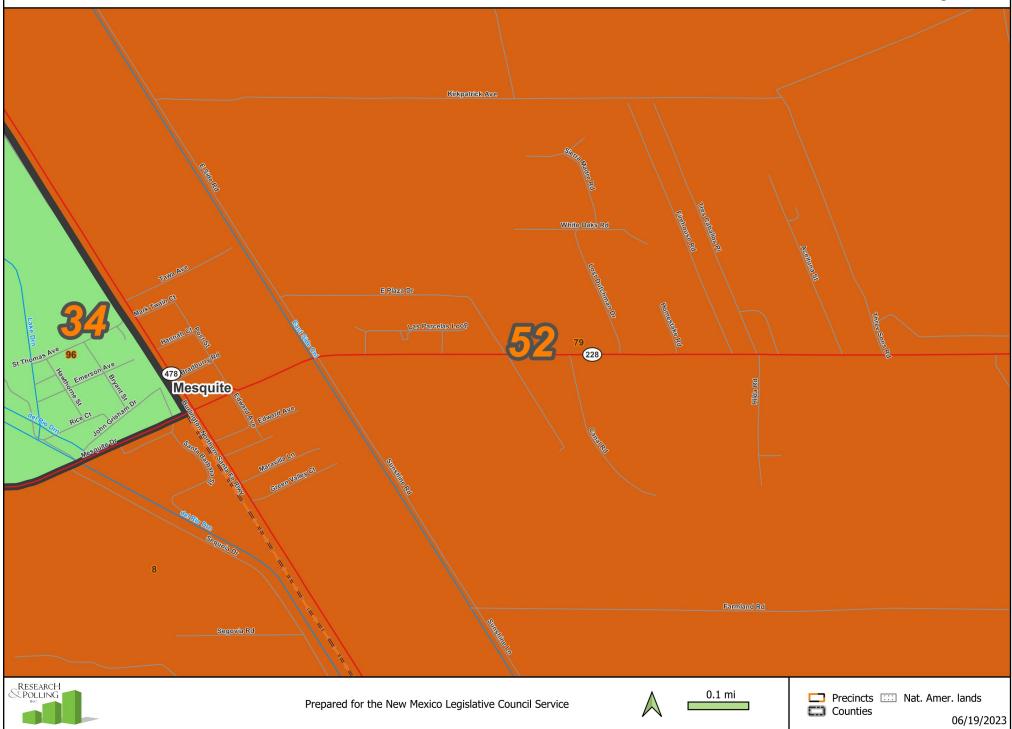

# Mesquite

|                      |                     |                   | Adult Non-Hispanic |                    |       |       |       |
|----------------------|---------------------|-------------------|--------------------|--------------------|-------|-------|-------|
| County /<br>Precinct | Total<br>Population | Adult<br>Hispanic | White              | Native<br>American | Black | Asian | Other |
| DO 7                 | 1,712               | 62.7%             | 33.8%              | 0.2%               | 0.8%  | 0.9%  | 1.6%  |
| DO 8                 | 1,462               | 90.3%             | 7.0%               | 0.6%               | 0.6%  | 0.0%  | 1.7%  |
| DO 9                 | 1,218               | 96.4%             | 1.7%               | 0.4%               | 0.0%  | 0.0%  | 1.6%  |
| DO 10                | 997                 | 98.2%             | 1.2%               | 0.0%               | 0.0%  | 0.0%  | 0.6%  |
| DO 11                | 1,891               | 97.0%             | 1.7%               | 0.0%               | 0.3%  | 0.4%  | 0.6%  |
| DO 12                | 776                 | 84.9%             | 13.2%              | 0.3%               | 0.9%  | 0.0%  | 0.7%  |
| DO 54                | 1,091               | 31.9%             | 50.7%              | 2.1%               | 3.7%  | 6.9%  | 4.7%  |
| DO 71                | 905                 | 38.4%             | 55.6%              | 0.3%               | 1.5%  | 0.8%  | 3.4%  |
| DO 72                | 771                 | 52.7%             | 39.7%              | 1.4%               | 2.7%  | 1.4%  | 2.1%  |
| DO 73                | 723                 | 27.6%             | 60.9%              | 0.5%               | 1.4%  | 6.0%  | 3.6%  |
| DO 77                | 553                 | 23.3%             | 69.6%              | 0.7%               | 1.1%  | 2.6%  | 2.6%  |
| DO 79                | 1,665               | 85.8%             | 12.9%              | 0.3%               | 0.2%  | 0.1%  | 0.8%  |
| DO 80                | 1,148               | 97.9%             | 1.9%               | 0.0%               | 0.1%  | 0.0%  | 0.1%  |
| DO 104               | 573                 | 28.3%             | 64.6%              | 1.5%               | 0.4%  | 2.5%  | 2.7%  |
| DO 110               | 902                 | 19.1%             | 75.0%              | 0.4%               | 1.3%  | 1.2%  | 3.0%  |
| DO 114               | 707                 | 32.8%             | 59.4%              | 0.2%               | 1.5%  | 3.1%  | 3.0%  |
| DO 120               | 303                 | 65.5%             | 29.6%              | 0.9%               | 0.4%  | 0.0%  | 3.6%  |
| DO 149               | 896                 | 31.4%             | 57.4%              | 1.4%               | 2.2%  | 3.7%  | 3.9%  |
| DO 152               | 715                 | 26.8%             | 63.9%              | 0.6%               | 3.2%  | 2.9%  | 2.6%  |
| DO 153               | 687                 | 19.0%             | 76.3%              | 0.0%               | 0.3%  | 0.5%  | 3.9%  |
| DO 154               | 2,261               | 96.6%             | 2.2%               | 0.6%               | 0.3%  | 0.0%  | 0.3%  |
| DO 155               | 709                 | 86.5%             | 11.8%              | 0.0%               | 0.4%  | 0.0%  | 1.3%  |
| DO 156               | 1,089               | 96.1%             | 2.9%               | 0.4%               | 0.0%  | 0.1%  | 0.4%  |
| DO 157               | 1,974               | 94.3%             | 5.1%               | 0.0%               | 0.1%  | 0.0%  | 0.6%  |
| DO 158               | 1,524               | 97.2%             | 2.2%               | 0.2%               | 0.2%  | 0.0%  | 0.3%  |
| DO 159               | 1,827               | 98.1%             | 1.5%               | 0.0%               | 0.2%  | 0.0%  | 0.2%  |
| DO 160               | 1,083               | 98.3%             | 1.7%               | 0.0%               | 0.0%  | 0.0%  | 0.0%  |
| District Total       | 30,162              | 71.7%             | 24.4%              | 0.4%               | 0.8%  | 1.1%  | 1.6%  |