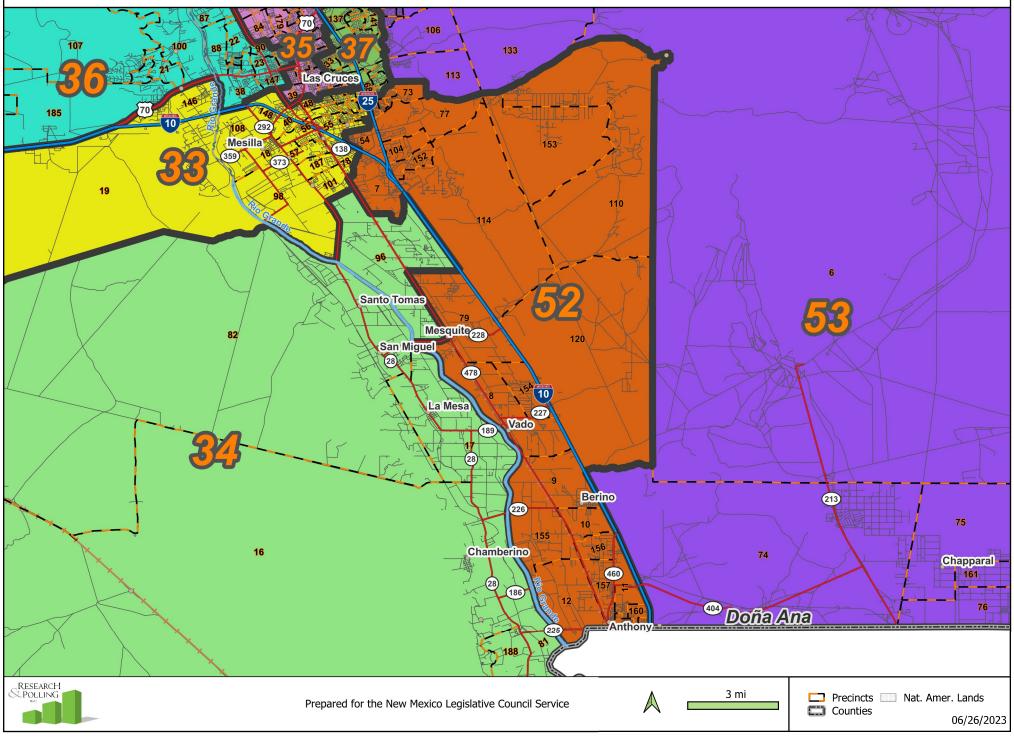

## **State House: District 52**



## **State House: District 52**

#### Las Cruces



## **State House: District 52**

# Mesquite



|                      |                     |                   | Adult Non-Hispanic |                    |       |       |       |
|----------------------|---------------------|-------------------|--------------------|--------------------|-------|-------|-------|
| County /<br>Precinct | Total<br>Population | Adult<br>Hispanic | White              | Native<br>American | Black | Asian | Other |
| DO 7                 | 1,712               | 62.7%             | 33.8%              | 0.2%               | 0.8%  | 0.9%  | 1.6%  |
| DO 8                 | 1,462               | 90.3%             | 7.0%               | 0.6%               | 0.6%  | 0.0%  | 1.7%  |
| DO 9                 | 1,218