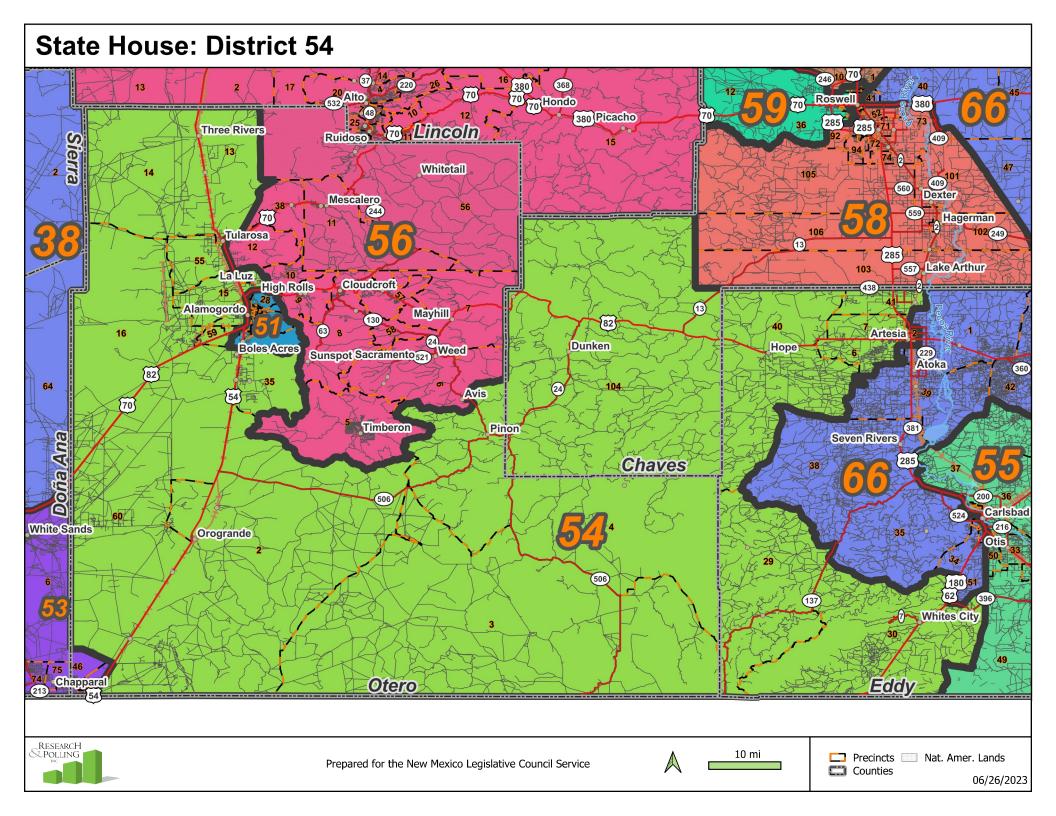

|                      |                     |                   | Adult Non-Hispanic |                    |       |       |       |
|----------------------|---------------------|-------------------|--------------------|--------------------|-------|-------|-------|
| County /<br>Precinct | Total<br>Population | Adult<br>Hispanic | White              | Native<br>American | Black | Asian | Other |
| CH 104               | 164                 | 27.0%             | 64.8%              | 1.6%               | 0.8%  | 0.8%  | 4.9%  |
| ED 2                 | 1,145               | 59.2%             | 33.9%              | 0.6%               | 2.8%  | 1.2%  | 2.4%  |
| ED 3                 | 1,345               | 54.5%             | 39.0%              | 1.4%               | 0.9%  | 1.1%  | 3.2%  |
| ED 4                 | 1,182               | 46.6%             | 47.1%              | 0.9%               | 1.1%  | 0.7%  | 3.7%  |
| ED 5                 | 1,163               | 35.2%             | 57.1%              | 1.5%               | 1.3%  | 0.6%  | 4.3%  |
| ED 6                 | 1,088               | 46.8%             | 48.6%              | 0.4%               | 0.3%  | 0.8%  | 3.3%  |
| ED 7                 | 1,721               | 34.0%             | 61.4%              | 0.5%               | 0.9%  | 1.0%  | 2.2%  |
| ED 8                 | 1,223               | 33.7%             | 60.7%              | 0.7%               | 0.4%  | 0.6%  | 3.9%  |
| ED 22                | 1,718               | 84.3%             | 10.2%              | 1.1%               | 1.9%  | 0.1%  | 2.4%  |
| ED 29                | 100                 | 14.3%             | 81.8%              | 0.0%               | 0.0%  | 0.0%  | 3.9%  |
| ED 30                | 184                 | 19.9%             | 71.3%              | 0.7%               | 0.7%  | 0.7%  | 6.6%  |
| ED 31                | 1,092               | 50.5%             | 45.1%              | 0.6%               | 1.1%  | 1.0%  | 1.8%  |
| ED 40                | 279                 | 25.9%             | 64.4%              | 0.5%               | 0.0%  | 0.0%  | 9.3%  |
| ED 41                | 1,205               | 49.1%             | 46.9%              | 1.9%               | 0.1%  | 0.1%  | 1.9%  |
| ED 43                | 1,093               | 47.4%             | 44.7%              | 1.4%               | 1.1%  | 1.5%  | 3.9%  |
| ED 53                | 1,296               | 55.4%             | 37.0%              | 1.0%               | 0.1%  | 1.0%  | 5.4%  |
| OT 2                 | 35                  | 0.0%              | 83.3%              | 0.0%               | 6.7%  | 0.0%  | 10.0% |
| OT 3                 | 39                  | 11.1%             | 80.6%              | 5.6%               | 0.0%  | 0.0%  | 2.8%  |
| OT 4                 | 79                  | 9.2%              | 86.2%              | 0.0%               | 0.0%  | 0.0%  | 4.6%  |
| OT 13                | 1,250               | 45.5%             | 43.6%              | 4.9%               | 0.5%  | 0.8%  | 4.7%  |
| OT 14                | 1,054               | 43.5%             | 49.0%              | 2.2%               | 0.5%  | 0.7%  | 4.2%  |
| OT 15                | 1,053               | 14.0%             | 76.5%              | 1.2%               | 1.3%  | 1.2%  | 5.7%  |
| OT 16                | 1,556               | 15.8%             | 57.2%              | 0.4%               | 12.9% | 5.1%  | 8.7%  |
| OT 17                | 1,462               | 24.7%             | 62.6%              | 0.7%               | 4.8%  | 3.1%  | 4.1%  |
| OT 35                | 752                 | 11.7%             | 80.1%              | 0.2%               | 2.3%  | 0.6%  | 5.2%  |
| OT 53                | 865                 | 25.3%             | 67.7%              | 1.0%               | 0.4%  | 2.3%  | 3.2%  |
| OT 54                | 1,021               | 29.2%             | 64.4%              | 1.0%               | 0.9%  | 0.0%  | 4.5%  |
| OT 55                | 1,087               | 25.8%             | 67.8%              | 1.3%               | 0.7%  | 0.2%  | 4.1%  |
| OT 59                | 2,262               | 18.9%             | 53.4%              | 0.4%               | 11.2% | 3.6%  | 12.5% |
| OT 60                | 1,048               | 15.2%             | 74.6%              | 2.1%               | 1.6%  | 2.1%  | 4.5%  |
| OT 63                | 971                 | 48.8%             | 43.4%              | 1.1%               | 1.9%  | 0.4%  | 4.5%  |
| District Total       | 30,532              | 37.3%             | 52.8%              | 1.1%               | 2.6%  | 1.4%  | 4.7%  |