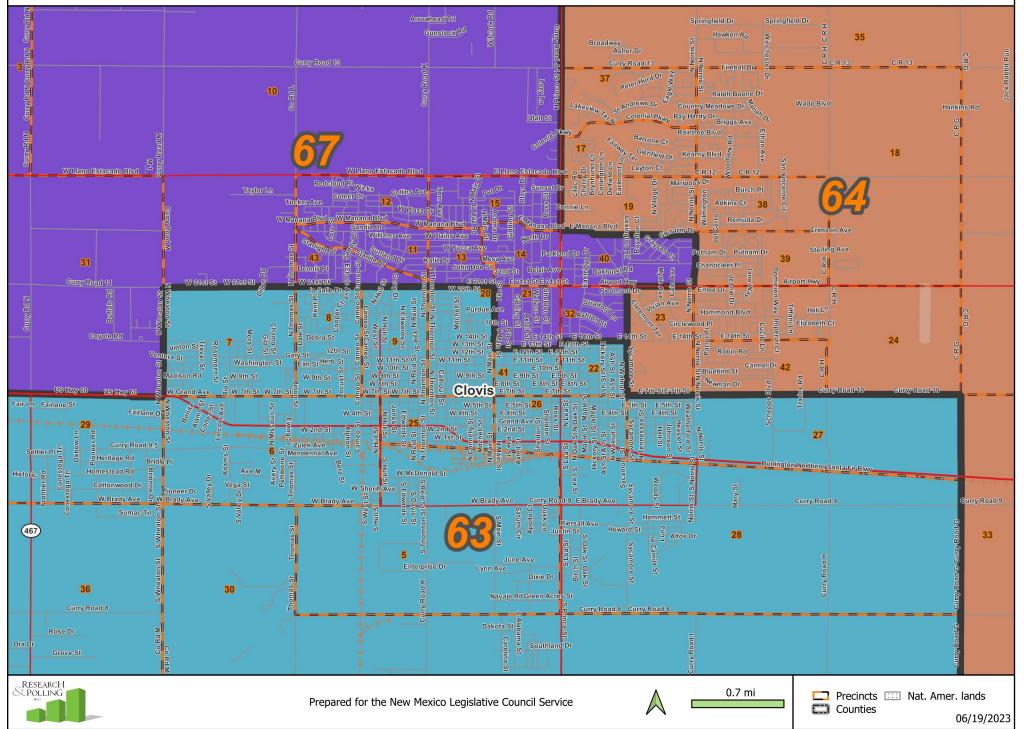

### **Cannon AFB**







### **Portales**



|                      |                     |                   | Adult Non-Hispanic |                    |       |       |       |
|----------------------|---------------------|-------------------|--------------------|--------------------|-------|-------|-------|
| County /<br>Precinct | Total<br>Population | Adult<br>Hispanic | White              | Native<br>American | Black | Asian | Other |
| CU 4                 | 900                 | 14.8%             | 79.2%              | 1.4%               | 0.0%  | 0.1%  | 4.5%  |
| CU 5                 | 1,043               | 60.4%             | 35.0%              | 0.4%               | 2.3%  | 0.0%  | 1.8%  |
| CU 6                 | 1,153               | 76.1%             | 11.4%              | 0.7%               | 11.3