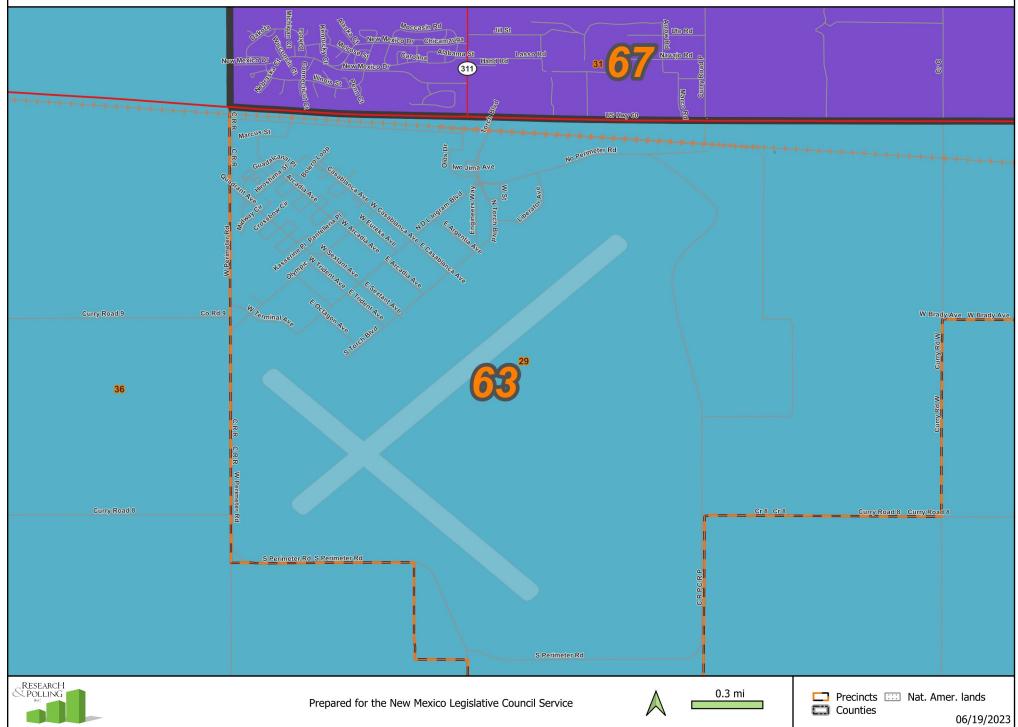

### **Cannon AFB**







### **Portales**



|                      |                     |                   | Adult Non-Hispanic |                    |       |       |       |
|----------------------|---------------------|-------------------|--------------------|--------------------|-------|-------|-------|
| County /<br>Precinct | Total<br>Population | Adult<br>Hispanic | White              | Native<br>American | Black | Asian | Other |
| CU 4                 | 900                 | 14.8%             | 79.2%              | 1.4%               | 0.0%  | 0.1%  | 4.5%  |
| CU 5                 | 1,043               | 60.4%             | 35.0%              | 0.4%               | 2.3%  | 0.0%  | 1.8%  |
| CU 6                 | 1,153               | 76.1%             | 11.4%              | 0.7%               |