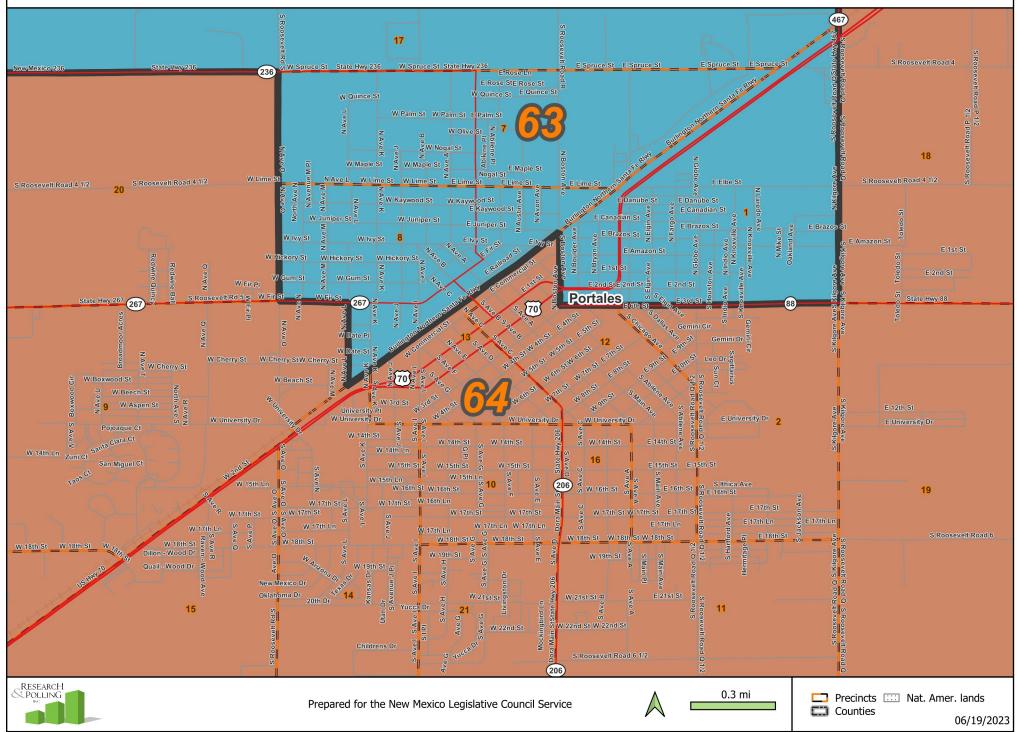

### **Portales**

|                      |                     |                   | Adult Non-Hispanic |                    |       |       |       |
|----------------------|---------------------|-------------------|--------------------|--------------------|-------|-------|-------|
| County /<br>Precinct | Total<br>Population | Adult<br>Hispanic | White              | Native<br>American | Black | Asian | Other |
| CU 4                 | 900                 | 14.8%             | 79.2%              | 1.4%               | 0.0%  | 0.1%  | 4.5%  |
| CU 5                 | 1,043               | 60.4%             | 35.0%              | 0.4%               | 2.3%  | 0.0%  | 1.8%  |
| CU 6                 | 1,153               | 76.1%             | 11.4%              | 0.7%               | 11.3% | 0.4%  | 0.1%  |
| CU 7                 | 1,701               | 59.9%             | 20.5%              | 0.9%               | 15.3% | 1.1%  | 2.4%  |
| CU 8                 | 1,927               | 47.5%             | 37.2%              | 1.2%               | 10.3% | 1.3%  | 2.4%  |
| CU 9                 | 2,190               | 65.6%             | 23.2%              | 0.4%               | 6.2%  | 1.5%  | 3.0%  |
| CU 20                | 1,919               | 58.0%             | 30.0%              | 0.5%               | 8.2%  | 1.1%  | 2.2%  |
| CU 22                | 1,067               | 60.4%             | 29.4%              | 0.7%               | 5.7%  | 0.7%  | 3.1%  |
| CU 25                | 1,133               | 81.7%             | 11.3%              | 0.1%               | 4.6%  | 0.1%  | 2.2%  |
| CU 26                | 1,242               | 61.7%             | 25.9%              | 0.4%               | 6.8%  | 0.7%  | 4.6%  |
| CU 27                | 592                 | 61.7%             | 26.7%              | 0.0%               | 7.1%  | 0.5%  | 4.0%  |
| CU 28                | 789                 | 69.6%             | 26.0%              | 0.0%               | 1.9%  | 0.0%  | 2.4%  |
| CU 29                | 1,394               | 47.6%             | 37.9%              | 0.6%               | 5.9%  | 1.9%  | 6.1%  |
| CU 30                | 828                 | 45.8%             | 48.7%              | 1.0%               | 1.3%  | 0.0%  | 3.2%  |
| CU 36                | 400                 | 33.0%             | 61.3%              | 1.3%               | 0.3%  | 0.0%  | 4.0%  |
| CU 41                | 1,029               | 57.1%             | 32.5%              | 0.4%               | 6.5%  | 0.8%  | 2.6%  |
| DB 1                 | 136                 | 19.8%             | 78.2%              | 0.0%               | 0.0%  | 0.0%  | 2.0%  |
| DB 2                 | 810                 | 29.9%             | 66.8%              | 0.5%               | 0.2%  | 0.0%  | 2.7%  |
| DB 3                 | 502                 | 38.4%             | 58.9%              | 0.2%               | 0.0%  | 1.0%  | 1.5%  |
| DB 4                 | 250                 | 63.7%             | 34.4%              | 0.0%               | 0.5%  | 0.0%  | 1.4%  |
| GU 1                 | 1,014               | 75.7%             | 18.0%              | 0.1%               | 0.5%  | 4.1%  | 1.6%  |
| GU 2                 | 1,655               | 72.1%             | 20.3%              | 2.6%               | 3.6%  | 0.3%  | 1.2%  |
| GU 3                 | 989                 | 77.8%             | 17.1%              | 0.1%               | 1.0%  | 0.5%  | 3.4%  |
| GU 4                 | 333                 | 73.9%             | 19.9%              | 0.0%               | 0.4%  | 1.5%  | 4.2%  |
| GU 5                 | 461                 | 82.0%             | 17.5%              | 0.6%               | 0.0%  | 0.0%  | 0.0%  |
| RO 1                 | 1,339               | 55.5%             | 36.9%              | 0.9%               | 2.6%  | 1.0%  | 2.9%  |
| RO 6                 | 530                 | 22.5%             | 75.0%              | 0.3%               | 0.0%  | 0.0%  | 2.3%  |
| RO 7                 | 674                 | 63.5%             | 33.3%              | 0.8%               | 0.8%  | 0.0%  | 1.6%  |
| RO 8                 | 1,427               | 79.8%             | 17.5%              | 0.3%               | 1.3%  | 0.5%  | 0.6%  |
| RO 17                | 1,190               | 43.9%             | 51.1%              | 0.1%               | 0.0%  | 0.6%  | 4.3%  |
| SM 17                | 229                 | 91.4%             | 7.4%               | 0.0%               | 0.0%  | 0.6%  | 0.6%  |
| District Total       | 30,846              | 59.1%             | 32.2%              | 0.7%               | 4.6%  | 0.8%  | 2.6%  |