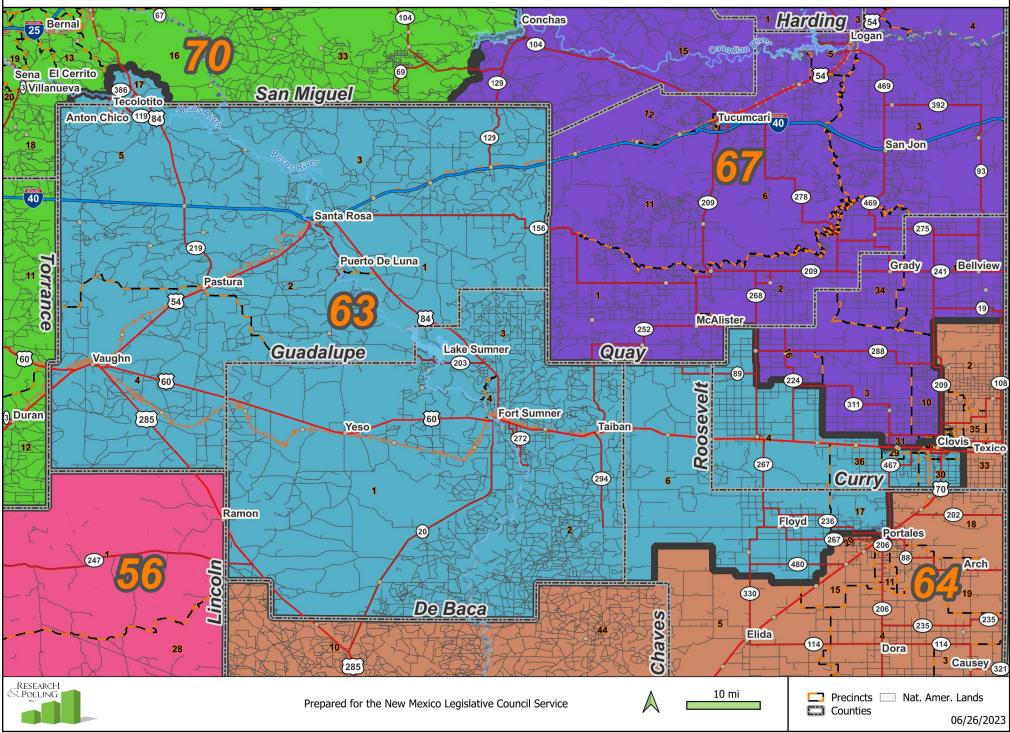

### **Cannon AFB**

### **Portales**

|                      |                     |                   | Adult Non-Hispanic |                    |       |       |       |
|----------------------|---------------------|-------------------|--------------------|--------------------|-------|-------|-------|
| County /<br>Precinct | Total<br>Population | Adult<br>Hispanic | White              | Native<br>American | Black | Asian | Other |
| CU 4                 | 900                 | 14.8%             | 79.2%              | 1.4%               | 0.0%  | 0.1%  | 4.5%  |
| CU 5                 | 1,043               | 60.4%             | 35.0%              | 0.4%               | 2.3%  | 0.0%  | 1.8%  |
| CU 6                 | 1,153               | 76.1%             | 11.4%              | 0.7%               | 11.3% | 0.4%  | 0.1%  |
| CU 7                 | 1,701               | 59.9%             | 20.5%              | 0.9%               | 15.3% | 1.1%  | 2.4%  |
| CU 8                 | 1,927               | 47.5%             | 37.2%              | 1.2%               | 10.3% | 1.3%  | 2.4%  |
| CU 9                 | 2,190               | 65.6%             | 23.2%              | 0.4%               | 6.2%  | 1.5%  | 3.0%  |
| CU 20                | 1,919               | 58.0%             | 30.0%              | 0.5%               | 8.2%  | 1.1%  | 2.2%  |
| CU 22                | 1,067               | 60.4%             | 29.4%              | 0.7%               | 5.7%  | 0.7%  | 3.1%  |
| CU 25                | 1,133               | 81.7%             | 11.3%              | 0.1%               | 4.6%  | 0.1%  | 2.2%  |
| CU 26                | 1,242               | 61.7%             | 25.9%              | 0.4%               | 6.8%  | 0.7%  | 4.6%  |
| CU 27                | 592                 | 61.7%             | 26.7%              | 0.0%               | 7.1%  | 0.5%  | 4.0%  |
| CU 28                | 789                 | 69.6%             | 26.0%              | 0.0%               | 1.9%  | 0.0%  | 2.4%  |
| CU 29                | 1,394               | 47.6%             | 37.9%              | 0.6%               | 5.9%  | 1.9%  | 6.1%  |
| CU 30                | 828                 | 45.8%             | 48.7%              | 1.0%               | 1.3%  | 0.0%  | 3.2%  |
| CU 36                | 400                 | 33.0%             | 61.3%              | 1.3%               | 0.3%  | 0.0%  | 4.0%  |
| CU 41                | 1,029               | 57.1%             | 32.5%              | 0.4%               | 6.5%  | 0.8%  | 2.6%  |
| DB 1                 | 136                 | 19.8%             | 78.2%              | 0.0%               | 0.0%  | 0.0%  | 2.0%  |
| DB 2                 | 810                 | 29.9%             | 66.8%              | 0.5%               | 0.2%  | 0.0%  | 2.7%  |
| DB 3                 | 502                 | 38.4%             | 58.9%              | 0.2%               | 0.0%  | 1.0%  | 1.5%  |
| DB 4                 | 250                 | 63.7%             | 34.4%              | 0.0%               | 0.5%  | 0.0%  | 1.4%  |
| GU 1                 | 1,014               | 75.7%             | 18.0%              | 0.1%               | 0.5%  | 4.1%  | 1.6%  |
| GU 2                 | 1,655               | 72.1%             | 20.3%              | 2.6%               | 3.6%  | 0.3%  | 1.2%  |
| GU 3                 | 989                 | 77.8%             | 17.1%              | 0.1%               | 1.0%  | 0.5%  | 3.4%  |
| GU 4                 | 333                 | 73.9%             | 19.9%              | 0.0%               | 0.4%  | 1.5%  | 4.2%  |
| GU 5                 | 461                 | 82.0%             | 17.5%              | 0.6%               | 0.0%  | 0.0%  | 0.0%  |
| RO 1                 | 1,339               | 55.5%             | 36.9%              | 0.9%               | 2.6%  | 1.0%  | 2.9%  |
| RO 6                 | 530                 | 22.5%             | 75.0%              | 0.3%               | 0.0%  | 0.0%  | 2.3%  |
| RO 7                 | 674                 | 63.5%             | 33.3%              | 0.8%               | 0.8%  | 0.0%  | 1.6%  |
| RO 8                 | 1,427               | 79.8%             | 17.5%              | 0.3%               | 1.3%  | 0.5%  | 0.6%  |
| RO 17                | 1,190               | 43.9%             | 51.1%              | 0.1%               | 0.0%  | 0.6%  | 4.3%  |
| SM 17                | 229                 | 91.4%             | 7.4%               | 0.0%               | 0.0%  | 0.6%  | 0.6%  |
| District Total       | 30,846              | 59.1%             | 32.2%              | 0.7%               | 4.6%  | 0.8%  | 2.6%  |