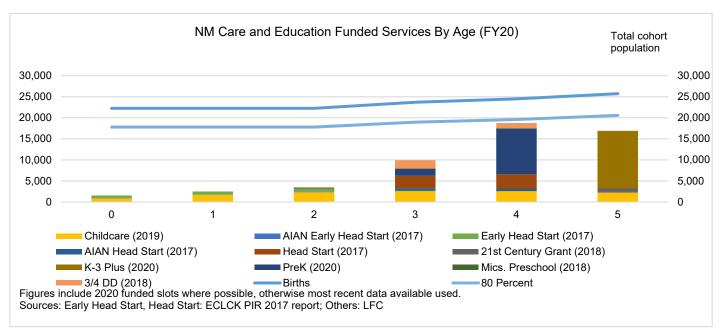

The LFC has consistently found prekindergarten programs improve math and reading proficiencies for low-income 4-year-olds and lower special education need, lower retention rates, and lessen the negative effects of mobility. According to LFC, New Mexico's 4-year-old service capacity, when taking into account both state and federal care and education services, is at nearly 80 percent, which is considered universal access. See **Attachment 2**, **Early Childhood Service Capacity**. However, in FY20, PED chose to continue serving some students in half-day prekindergarten programs instead of serving all students in full-day programs, which would have meant serving fewer students. SB18 funds could be used to expand half-day prekindergarten programs to full-day prekindergarten