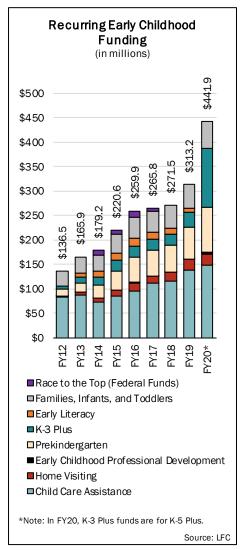

Investments in Early Childhood Education and Care. SB18 would provide a new funding source for New Mexico's continued expansion of early childhood education. New Mexico has already demonstrated a significant investment in early childhood education by growing funding from \$136.5 million in FY12 to \$441.9 million in FY20, an increase of 224 percent. See Attachment 1, Early Childhood Program Appropriations. However, as the court noted, even with these increases prekindergarten has not been funded to the extent that all at-risk students can participate.