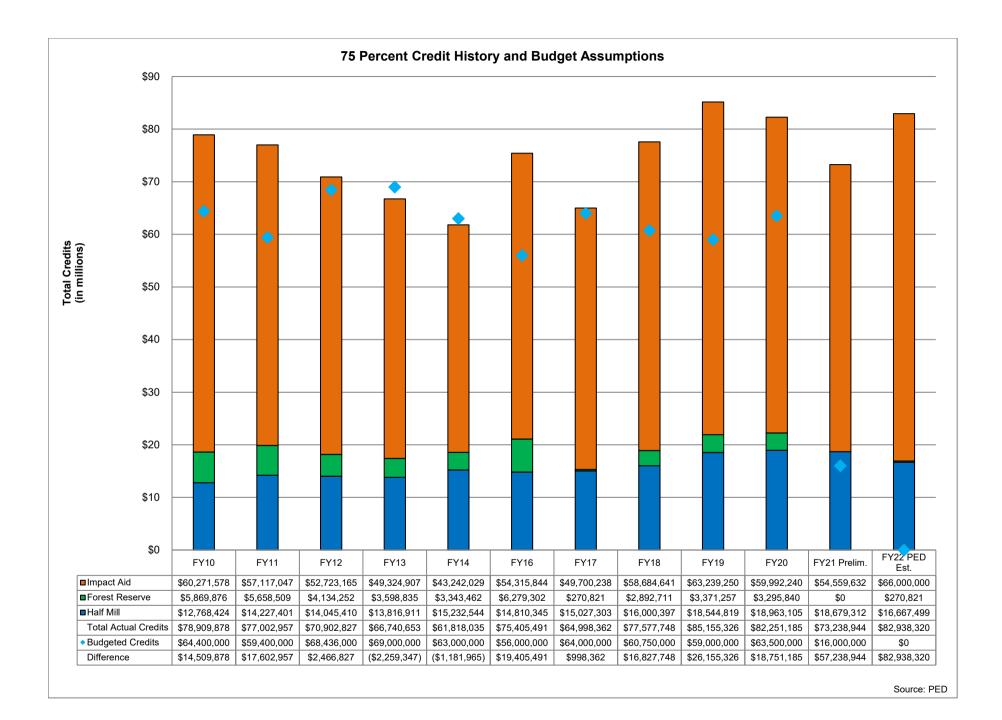

## State Equalization Guarantee Distribution

- LESC recommended \$3.198 billion, LFC recommended \$3.195 billion, and the executive recommended \$3.174 billion.
- All recommendations include funding for extended learning opportunities:
  - LFC and LESC recommend sufficient funds for universal extended learning with either K-5 Plus or Extended Learning Time Programs;
  - o The executive recommends additional flexibility for PED to use unspent funds for community schools grants or for career technical education grants at schools participating in K-5 Plus or Extended Learning Time Programs, but does not include sufficient funds for universal participation.
  - o For a comparison, see Comparisons of Proposals for Extended Learning Opportunities on page 10.
- Agreement between LFC, LESC, and executive on elimination of credit for Impact Aid, replacing nonrecurring federal stimulus swap, and increases for fixed costs. All recommendations include additional funds for insurance increases but the executive recommends a higher rate than LFC and LESC and includes increases for property and liability insurance.
- Both LFC and LESC also recommend eliminating credits for federal forest reserve payments and the half mill levy, increasing funding for