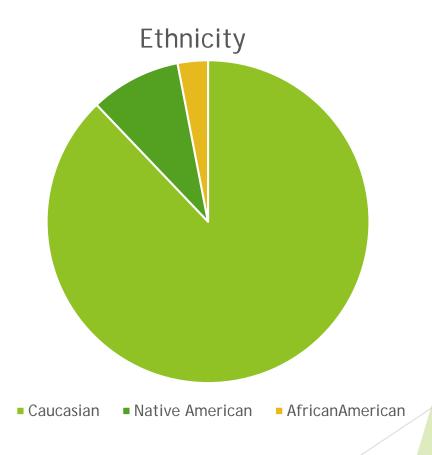

## Demographics

- Caucasian 29, 91%
- ► Native American 3, 6%
- ► African-American 1, 3%