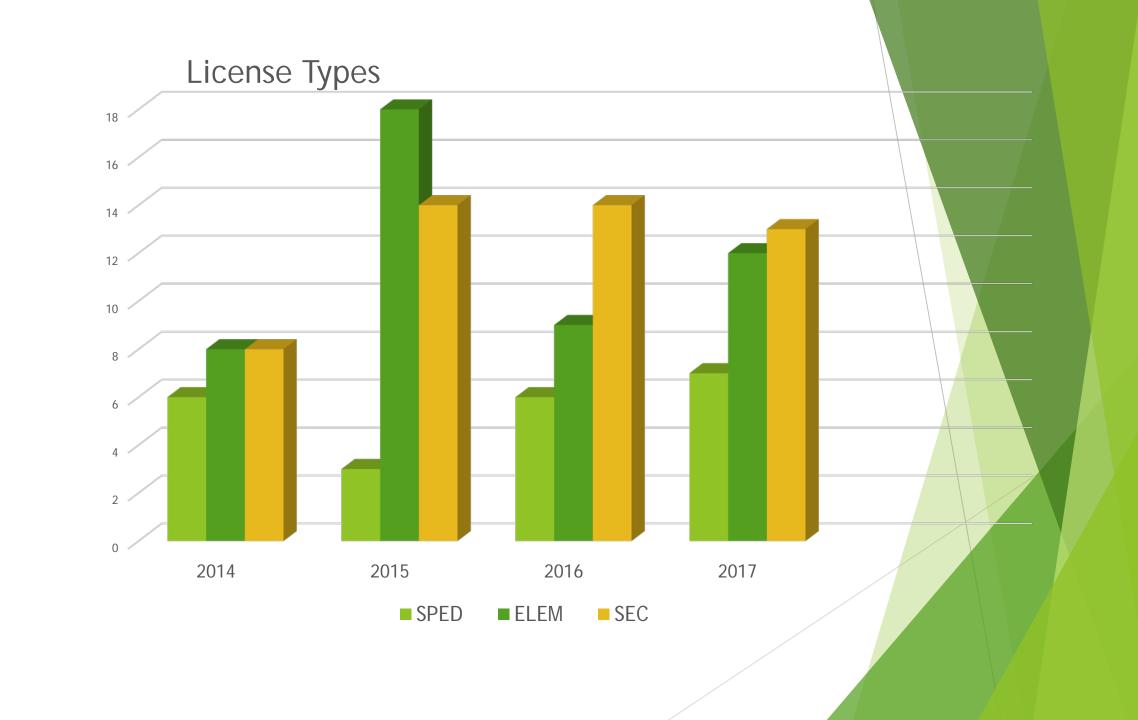

#### Certificate Tracks

- ► Elementary 8
- ► Secondary 8
- ► Special Education 6

#### Certificate Tracks

- ► Elementary 18
- ► Secondary 14
- ► Special Education 3

#### Certificate Tracks

- ► Elementary 11
- ► Secondary 14
- ► Special Education 6

#### Certificate Tracks

- ► Elementary 12
- ► Secondary 14
- ► Special Education 7