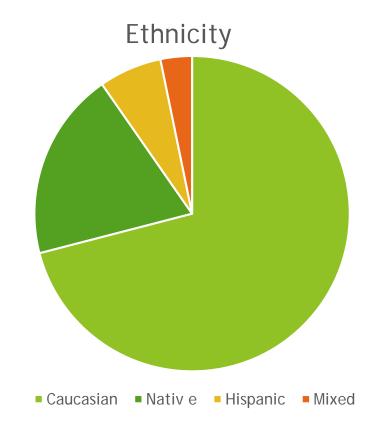

## Demographics

- ► Caucasian 22, 71%
- Native American 6, 20%
- ► Hispanic 2, 6%
- ► Mixed 1, 3%