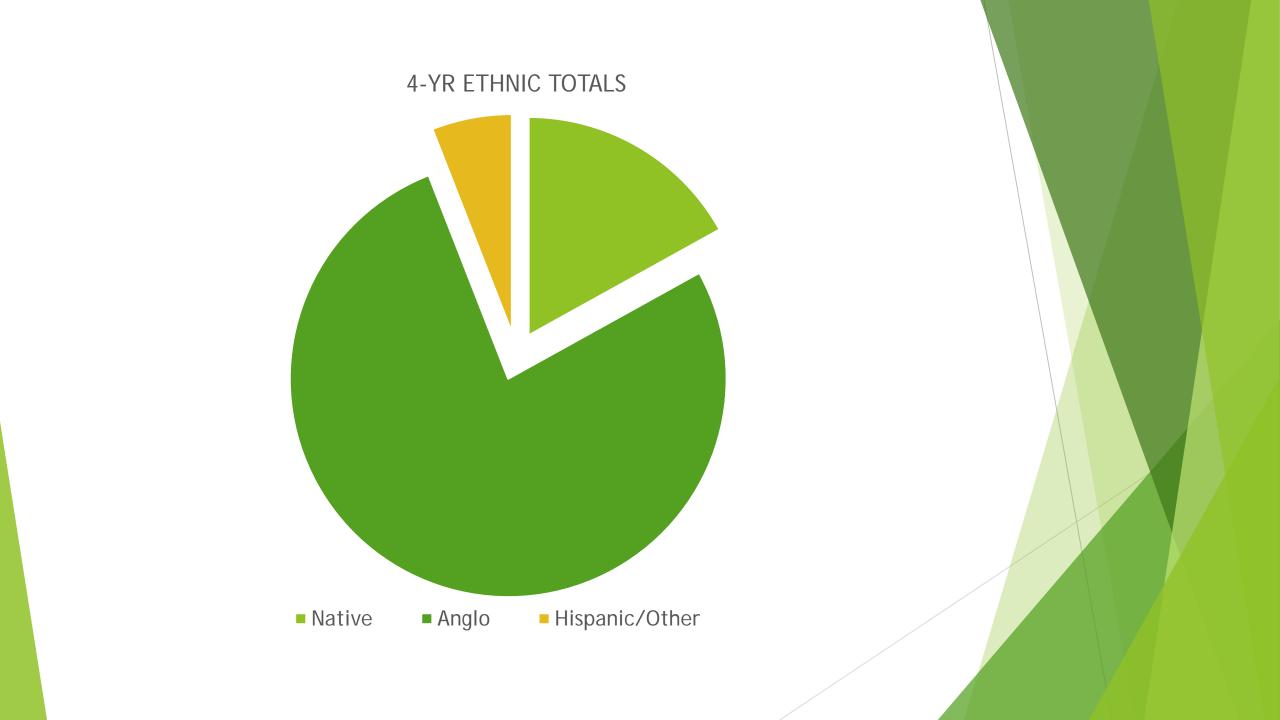

ENCE - 5
MATH - 2
ELA - 4
SOCIAL STUDIES - 1
GIFTED - 2
```

## Demographics

- ► Caucasian 22, 71%
- Native American 6, 20%
- ► Hispanic 2, 6%
- ► Mixed 1, 3%



#### School and District Placement

- ► Farmington 15
- > Aztec 9
- ► Bloomfield 2
- CCSD 2
- ► Dulce 2
- ► Beclabito 1

# 33 COMPLETERS in Alternative Licensure Fall 2017 & Spring 2018

San Juan College

**Teacher Education** 

#### Certificate Tracks

- ► Elementary 12
- ► Secondary 14
- ► Special Education 7



## Secondary Subjects

```
SCIENCE - 2
MATH - 4
ELA - 3
SOCIAL STUDIES - 2
Other - 2
```

## Demographics

- Caucasian 29, 91%
- ► Native American 3, 6%
- ► African-American 1, 3%



#### School and District Placement

- ► Farmington 21
- > Aztec 3
- ► Bloomfield 1
- CCSD 4
- ▶ Other 4

## Four-Year Data SJC ALP