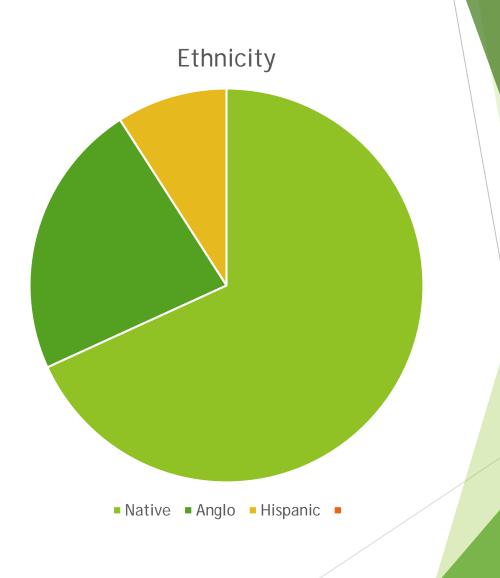

## Demographics

- Caucasian 15, 68%
- Native American 5, 23%
- ► Hispanic 2, 9%