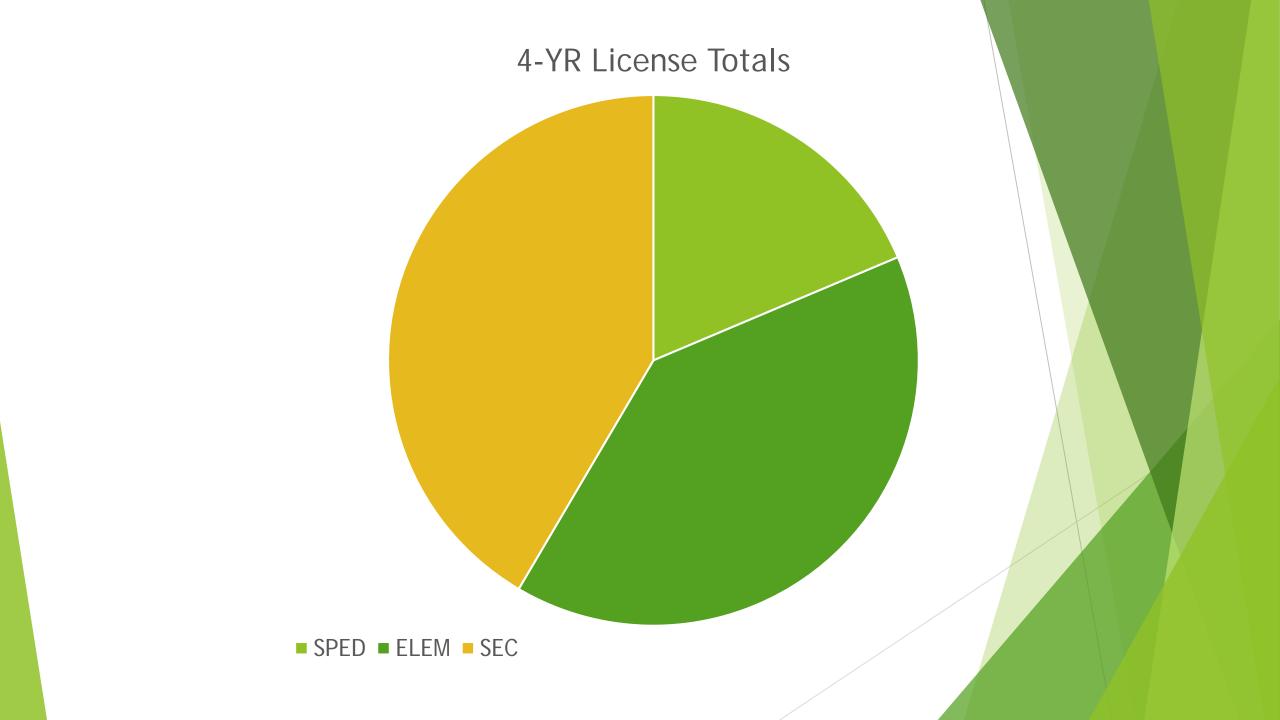

SCIENCE - 5
MATH - 2
ELA - 4
SOCIAL STUDIES - 1
GIFTED - 2
```

## Demographics

- ► Caucasian 22, 71%
- Native American 6, 20%
- ► Hispanic 2, 6%
- ► Mixed 1, 3%



#### School and District Placement

- ► Farmington 15
- > Aztec 9
- ► Bloomfield 2
- CCSD 2
- ► Dulce 2
- ► Beclabito 1

# 33 COMPLETERS in Alternative Licensure Fall 2017 & Spring 2018

San Juan College

**Teacher Education** 

#### Certificate Tracks

- ► Elementary 12
- ► Secondary 14
- ► Special Education 7



## Secondary Subjects

```
SCIENCE - 2
MATH - 4
ELA - 3
SOCIAL STUDIES - 2
Other - 2
```

## Demographics

- Caucasian 29, 91%
- ► Native American 3, 6%
- ► African-American 1, 3%



#### School and District Placement

- ► Farmington 21
- > Aztec 3
- ► Bloomfield 1
- CCSD 4
- ▶ Other 4

## Four-Year Data SJC ALP