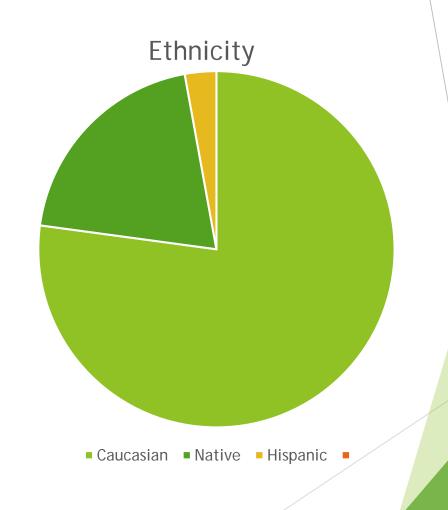

## Demographics

- Caucasian 27, 77%
- ► Native American 20, %
- ► Hispanic 1, 3%