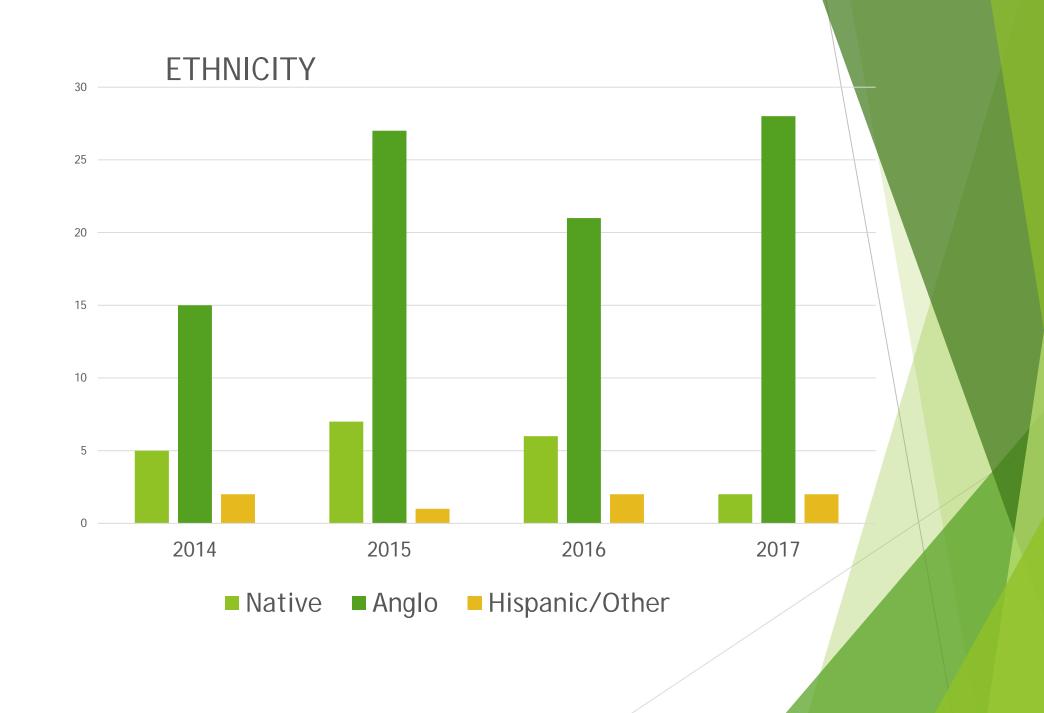

## Demographics

- Caucasian 15, 68%
- Native American 5, 23%
- ► Hispanic 2, 9%

## Demographics

- Caucasian 27, 77%
- ► Native American 20, %
- ► Hispanic 1, 3%

## Demographics

- ► Caucasian 22, 71%
- Native American 6, 20%
- ► Hispanic 2, 6%
- ► Mixed 1, 3%

## Demographics

- Caucasian 29, 91%
- ► Native American 3, 6%
- ► African-American 1, 3%