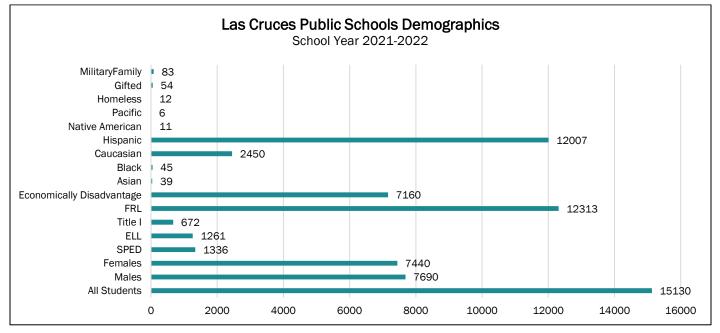

### Las Cruces Public Schools

Superintendent: Ralph Ramos

- FY23 Enrollment: 23,110
- FY23 SEG: \$256.6 million
- 2020 4-Year Graduation Rate: 86.2%
- Elementary Schools: 25
- Middle Schools: 9
- High Schools: 6

Source: PED