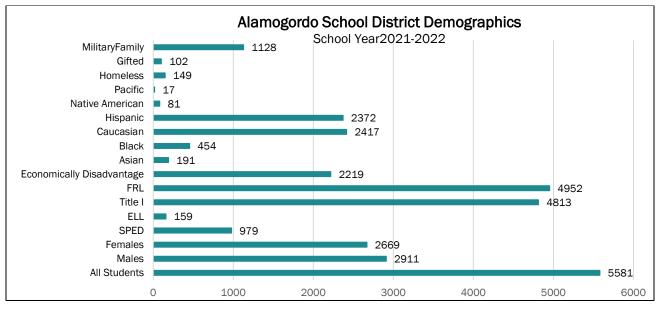

#### Alamogordo Public Schools

Superintendent: Kenneth Moore

- FY23 Enrollment: 5,391
- FY23 SEG: \$49.8 million
- 2020 4-Year Graduation Rate: 80.5%
- Elementary Schools: 10
- Middle Schools: 3
- High Schools: 1

Source: PED