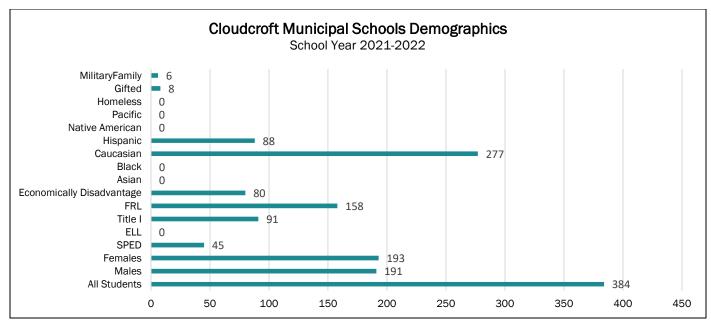

#### **Cloudcroft Municipal Schools**

Superintendent: Tana Daughtery

- FY23 Enrollment: 377
- FY23 SEG: \$5.7 million
- 2020 4-Year Graduation Rate: 90.1%
- Elementary Schools: 1
- Middle Schools: 1
- High Schools: 1

Source: PED