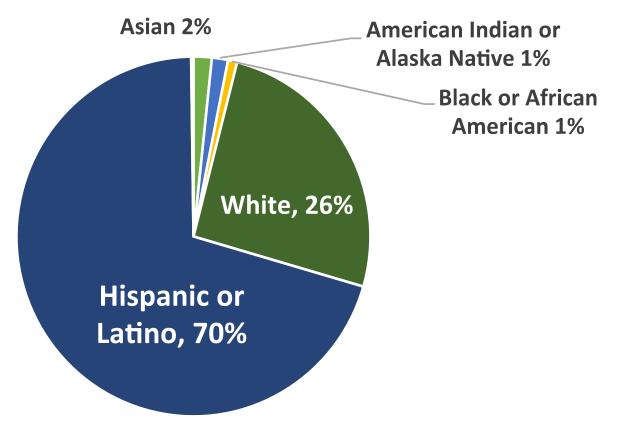

## Full enrollment every year

- Lottery (wait list)
- Busing
- Increasing ELL population 20%
- Increasing SPED population 16%
- 65% Free and Reduced
- 75% Hispanic