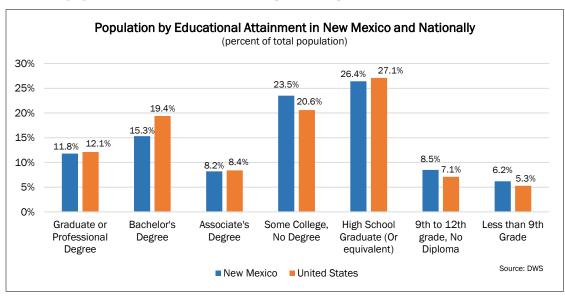

## **Educational Attainment and Workforce Projections**

New Mexico's total population as of 2019 was 2.1 million with population growth slowing in recent years. The New Mexico Department of Workforce Solutions (DWS), reports that 35.3 percent of New Mexicans have an associate's degree or higher, a share of the population that is lower than the national average of 39.9 percent. In 2019, 74.9 percent of students graduated from high school, lower than the national average of 85.3 percent.

Despite rates that are lower than national averages, both educational attainment and high school graduation rates in New Mexico have increased in recent years. In 2015, only 68.6 percent of high school students graduated in four years and 32.7 percent of the adult population had an associate's degree or higher.