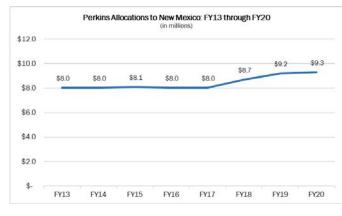

U.S. Department of Education reports New Mexico will receive approximately \$9.3 million in Perkins funding in FY20. The Public Education Department (PED) oversees all Perkins funding in New Mexico.

HB91 enacted Sections 22-1-12 and 22-1-13 NMSA 1978, which established a CTE pilot project and created a CTE fund. The bill authorizes PED to make grants to school districts and charter schools to establish CTE programs or provide professional development and training to CTE teachers. HB91 includes kev criteria for effective programs such as academics, relevant technical instruction, and pathways to postsecondary education. It does not include elements such as opportunities for work-based learning or student supports.