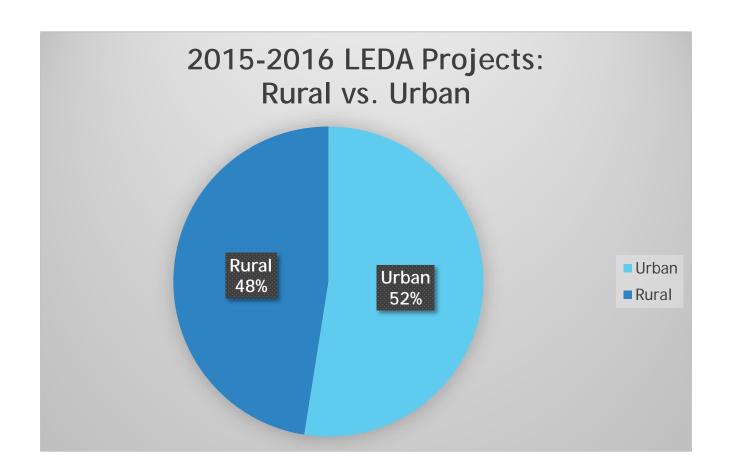

#### FY15-FY16 Rural vs. Urban Projects

LEDA Project Pipeline as of May 10, 2016

| LEDITITOJECTI             | рстп  | C G5  | OT IVI | ay 10, 2  | .010         |
|---------------------------|-------|-------|--------|-----------|--------------|
| Industry Sector           | Urban | Rural | TBD    | # of Jobs | LEDA Request |
| Financial Services        | Х     |       |        | 400-500   | \$400,000    |
| Customer Service Center   |       | Χ     |        | 400-600   | \$400,000    |
| Customer Service Center   | Х     |       |        | 600-645   | \$200,000    |
| Back Office               | Χ     |       |        | 150-250   | \$750,000    |
| Back Office               | X     |       |        | 200-250   | \$250,000    |
| Financial Services        |       | Χ     |        | 50-150    | \$325,000    |
| Logistics                 |       |       | Χ      | 150-200   | \$1,000,000  |
| Aerospace                 |       | Х     |        | 50-100    | \$500,000    |
| Telecommunications        | Χ     |       |        | 20-50     | \$500,000    |
| CC Supplier               |       | Χ     |        | 100-200   | \$700,000    |
| Manufacturing             | Χ     |       |        | 100-200   | \$100,000    |
| Telecommunications        | Χ     |       |        | 400-800   | \$3,500,000  |
| Corporate Headquarters    |       | X     |        | 20-50     | \$500,000    |
| Data Center               | Χ     |       |        | 75-100    | \$250,000    |
| Aerospace                 | Χ     |       |        | 50-100    | \$75,000     |
| Information Technology    |       | Χ     |        | 15        | \$75,000     |
| Software Development      | Χ     |       |        | 25-80     | \$75,000     |
| Advanced Manufacturing    | Χ     |       |        | 15-25     | \$100,000    |
| Manufacturing             |       | Х     |        | 30-50     | \$500,000    |
| Medical Testing           | Χ     |       |        | 25-50     | \$100,000    |
| Food Processing           |       | Х     |        | 20-100    | \$500,000    |
| Rural Commercial Kitchens |       | Χ     |        | 5-15      | \$150,000    |
| Customer Service Center   | Х     |       |        | 300-800   | \$3,000,000  |