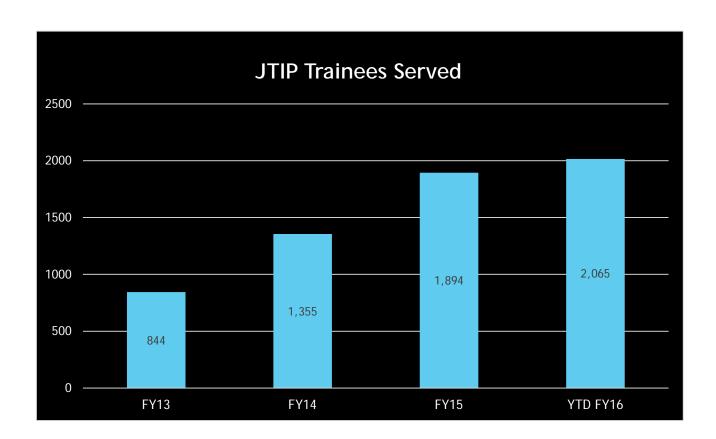

#### **JTIP FY2015**

- ▶ 1,894 Workers Trained
  - ▶89% of JTIP workers still employed in New Mexico one year later; 73% with the same employer
  - ▶82% of workers increased their average wage; 61% of those have increased wages of more than 10%
- Cost Per Trainee = \$5,581.00
- ► Average Wage = \$17.67
- ▶ 59 Businesses Assisted 52 were small businesses

### JTIP FY16 YTD (through May 2016)

- 2,065 Workers Trained (148% of FY goal)
- Cost per Trainee = \$5,759.00
- > \$17.87 Average Wage (89% of FY goal)
- ▶ 54 Companies--44% Manufacturing (108% of FY goal)
  - ▶ 44 are small companies

#### Number of JTIP Trainees is Growing