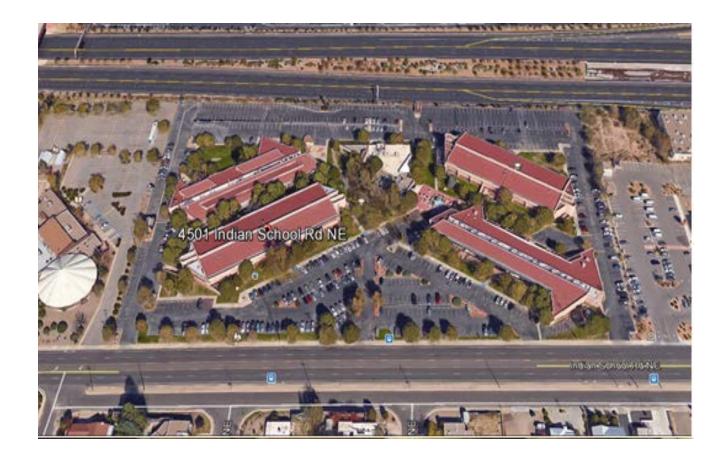

NEW MEXICO GENERAL SERVICES DEPARTMENT

- On May 16, 2018, GSD came before the Capital Building Planning Commission to review the acquisition of a building(s) for the CYFD Child Wellness Center.
- Through the RFP process, the evaluation committee selected the Pine Tree Corporate Center located at 4501, 4665, 4725, 4775, and 4801 Indian School Rd. NE. Albuquerque, NM.
- The building(s) acquired are being renovated to accommodate the CYFD CWC Receiving Center, Protective Services, Family Visitation space, Statewide Central Intake call center, support services, Juvenile Justice staff, Information Technology and the Training Academy. Phase One of the renovation will accommodate 375 full time staff, which are currently housed at 300 San Mateo, and Phase Two will relocate an additional 150 time staff. The total campus will encompass 525 full time staff when completed.