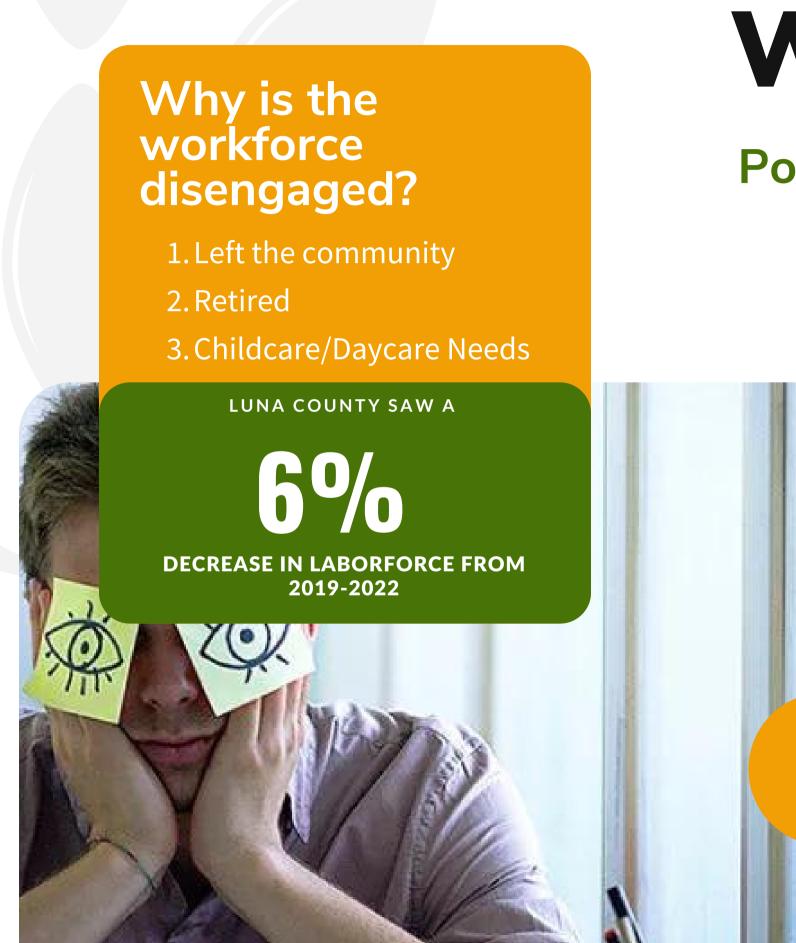

# Workforce Trends Post-Pandemic Problems

Historically high unemployment rate due in large part to seasonal workforce.

We are seeing unemployment rates back to normal -- but jobs still aren't filled due to a disengaged workforce.

### **Disengaged Workforce**