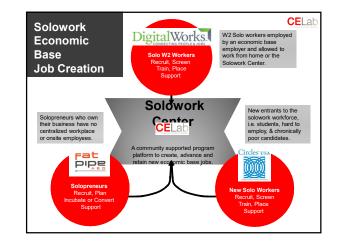

### **Top Non-Legislative Initiatives**

- 1. Solowork theater program pilot 3 Pilots; Cibola underway
- 2. Retirement theater program model design.
- 3. Middle School Physics Pilot 18 schools underway.
- 4. Curriculum Development for local economic development planning and management training program.
- 5. Workforce development assessments framework and process.