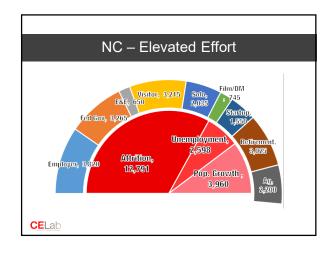

| Regional Assessment Update |               |                     |                    |           |  |  |  |
|----------------------------|---------------|---------------------|--------------------|-----------|--|--|--|
| Region                     | E-base needed | E-base<br>Potential | Program<br>Reliant | Over/Unde |  |  |  |
| North Central              | 19,350        | 20,505              | 12,807             | 1,15      |  |  |  |
| Eastern Plains             | 4,174         | 3,257               | 2,120              | (917      |  |  |  |
| Southeast                  | 24,987        | 29,280              | 22,860             | 4,29      |  |  |  |
| South Central              | 20,560        | 15,072              | 10,471             | (5,488    |  |  |  |
| Southwest                  | 3,010         | 2,812               | 1,905              | (198      |  |  |  |
| Northwest                  | 15,985        | 10,980              | 8,104              | (5,005    |  |  |  |
| Mid Region                 | 59,111        | 85,450              | 63,548             | 26,33     |  |  |  |

#### **Key Findings**

- The state and many of its communities are at risk of entering an economic death spiral in the decade ahead.
- Four of the state's seven planning districts could not identify enough potential job creation to avoid further contraction.
- Consensus estimates found 147,177 new e-base jobs are needed and 191,769 are possible with elevated strategic effort.
- Two of the organized program theaters with highest potential are underfunded and four lack formal organization.
- While the challenges are complex and daunting, solving them is not as difficult to as it might seem.
- Counties and regions lack the common planning and accountability system and resources needed to describe prescriptive action.
- Correcting the current trajectory will require an elevated level of thinking, planning, investment and accountability.