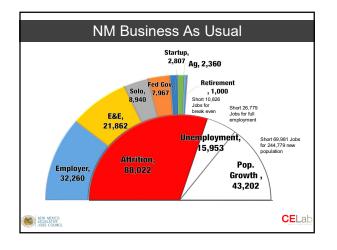

| ۲ | NEW ME<br>LEGISLA<br>JOBS C          | DXICO<br>TIVE<br>OUNCIL |         |              |                    | <b>CE</b> Lab |  |  |  |  |
|---|--------------------------------------|-------------------------|---------|--------------|--------------------|---------------|--|--|--|--|
|   | Economic Base Job Creation Potential |                         |         |              |                    |               |  |  |  |  |
|   | Prog                                 | ram Theaters: Pot       | ential  | Biz as Usual | Implied Action     |               |  |  |  |  |
|   | 1.                                   | Employer                | 52,789  | 32,789       | Overhaul & Elevate |               |  |  |  |  |
|   | 2.                                   | Federal Government      | 31,867  | 31,867       | Strategy?          |               |  |  |  |  |
|   | 3.                                   | Solowork                | 30,000* | 8,940        | Pilot - Fund       |               |  |  |  |  |
|   | 4.                                   | Extractives and Energy  | 21,862  | 21,862       | Strategy?          |               |  |  |  |  |
|   | 5.                                   | Retirement              | 21,000* | 1,000        | Plan Development   |               |  |  |  |  |
|   | 6.                                   | Visitor                 | 16,674  | 0            | Overhaul & Elevate |               |  |  |  |  |
|   | 7.                                   | Start up                | 9,357   | 2,807        | Plan?              |               |  |  |  |  |
|   | 8.                                   | Agriculture             | 4,720   | 2,360        | Plan?              |               |  |  |  |  |
|   | 9.                                   | Film and Digital Media  | 3,500   | 0            | Strategy?          |               |  |  |  |  |
|   |                                      |                         |         |              |                    |               |  |  |  |  |