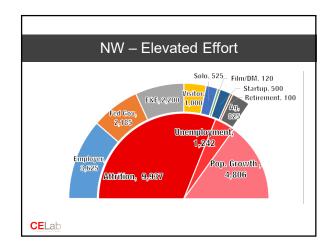

| Regional Assessment Update |               |                     |                    |           |  |  |  |
|----------------------------|---------------|---------------------|--------------------|-----------|--|--|--|
| Region                     | E-base needed | E-base<br>Potential | Program<br>Reliant | Over/Unde |  |  |  |
| North Central              | 19,350        | 20,505              | 12,807             | 1,15      |  |  |  |
| Eastern Plains             | 4,174         | 3,257               | 2,120              | (917      |  |  |  |
| Southeast                  | 24,987        | 29,280              | 22,860             | 4,29      |  |  |  |
| South Central              | 20,560        | 15,072              | 10,471             | (5,488    |  |  |  |
| Southwest                  | 3,010         | 2,812               | 1,905              | (198      |  |  |  |
| Northwest                  | 15,985        | 10,980              | 8,104              | (5,005    |  |  |  |
| Mid Region                 | 59,111        | 85,450              | 63,548             | 26,33     |  |  |  |