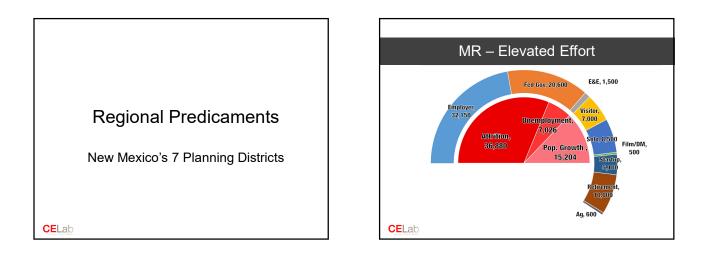

| Regional Assessment Update |               |                     |                    |           |  |  |  |
|----------------------------|---------------|---------------------|--------------------|-----------|--|--|--|
| Region                     | E-base needed | E-base<br>Potential | Program<br>Reliant | Over/Unde |  |  |  |
| North Central              | 19,350        | 20,505              | 12,807             | 1,15      |  |  |  |
| Eastern Plains             | 4,174         | 3,257               | 2,120              | (917      |  |  |  |
| Southeast                  | 24,987        | 29,280              | 22,860             | 4,29      |  |  |  |
| South Central              | 20,560        | 15,072              | 10,471             | (5,488    |  |  |  |
| Southwest                  | 3,010         | 2,812               | 1,905              | (198      |  |  |  |
| Northwest                  | 15,985        | 10,980              | 8,104              | (5,005    |  |  |  |
| Mid Region                 | 59,111        | 85,450              | 63,548             | 26,33     |  |  |  |

| ۲ | NEW ME<br>LEGISLA<br>JOBS C          | DXICO<br>TIVE<br>OUNCIL |         |              |                    | <b>CE</b> Lab |  |  |  |  |
|---|--------------------------------------|-------------------------|---------|--------------|--------------------|---------------|--|--|--|--|
|   | Economic Base Job Creation Potential |                         |         |              |                    |               |  |  |  |  |
|   | Prog                                 | ram Theaters: Pot       | ential  | Biz as Usual | Implied Action     |               |  |  |  |  |
|   | 1.                                   | Employer                | 52,789  | 32,789       | Overhaul & Elevate |               |  |  |  |  |
|   | 2.                                   | Federal Government      | 31,867  | 31,867       | Strategy?          |               |  |  |  |  |
|   | 3.                                   | Solowork                | 30,000* | 8,940        | Pilot - Fund       |               |  |  |  |  |
|   | 4.                                   | Extractives and Energy  | 21,862  | 21,862       | Strategy?          |               |  |  |  |  |
|   | 5.                                   | Retirement              | 21,000* | 1,000        | Plan Development   |               |  |  |  |  |
|   | 6.                                   | Visitor                 | 16,674  | 0            | Overhaul & Elevate |               |  |  |  |  |
|   | 7.                                   | Start up                | 9,357   | 2,807        | Plan?              |               |  |  |  |  |
|   | 8.                                   | Agriculture             | 4,720   | 2,360        | Plan?              |               |  |  |  |  |
|   | 9.                                   | Film and Digital Media  | 3,500   | 0            | Strategy?          |               |  |  |  |  |
|   |                                      |                         |         |              |                    |               |  |  |  |  |