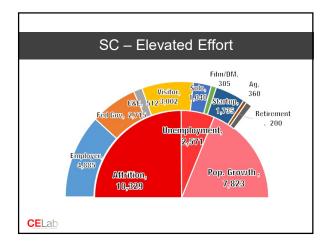

| Regional Assessment Update |               |                     |                    |           |  |  |  |
|----------------------------|---------------|---------------------|--------------------|-----------|--|--|--|
| Region                     | E-base needed | E-base<br>Potential | Program<br>Reliant | Over/Unde |  |  |  |
| North Central              | 19,350        | 20,505              | 12,807             | 1,15      |  |  |  |
| Eastern Plains             | 4,174         | 3,257               | 2,120              | (917      |  |  |  |
| Southeast                  | 24,987        | 29,280              | 22,860             | 4,29      |  |  |  |
| South Central              | 20,560        | 15,072              | 10,471             | (5,488    |  |  |  |
| Southwest                  | 3,010         | 2,812               | 1,905              | (198      |  |  |  |
| Northwest                  | 15,985        | 10,980              | 8,104              | (5,005    |  |  |  |
| Mid Region                 | 59,111        | 85,450              | 63,548             | 26,33     |  |  |  |