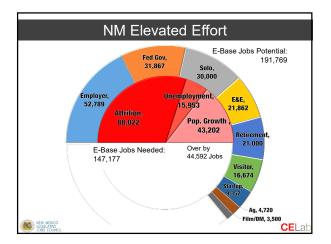

#### **Key Findings**

- The state and many of its communities are at risk of entering an economic death spiral in the decade ahead.
- Four of the state's seven planning districts could not identify enough potential job creation to avoid further contraction.
- Consensus estimates found 147,177 new e-base jobs are needed and 191,769 are possible with elevated strategic effort.
- Two of the organized program theaters with highest potential are underfunded and four lack formal organization.
- While the challenges are complex and daunting, solving them is not as difficult to as it might seem.
- Counties and regions lack the common planning and accountability system and resources needed to describe prescriptive action.
- Correcting the current trajectory will require an elevated level of thinking, planning, investment and accountability.

| ۲ | NEW ME<br>LEGISLA<br>JOBS C          | DXICO<br>TIVE<br>OUNCIL |         |              |                    | <b>CE</b> Lab |  |  |  |  |
|---|--------------------------------------|-------------------------|---------|--------------|--------------------|---------------|--|--|--|--|
|   | Economic Base Job Creation Potential |                         |         |              |                    |               |  |  |  |  |
|   | Prog                                 | ram Theaters: Pot       | ential  | Biz as Usual | Implied Action     |               |  |  |  |  |
|   | 1.                                   | Employer                | 52,789  | 32,789       | Overhaul & Elevate |               |  |  |  |  |
|   | 2.                                   | Federal Government      | 31,867  | 31,867       | Strategy?          |               |  |  |  |  |
|   | 3.                                   | Solowork                | 30,000* | 8,940        | Pilot - Fund       |               |  |  |  |  |
|   | 4.                                   | Extractives and Energy  | 21,862  | 21,862       | Strategy?          |               |  |  |  |  |
|   | 5.                                   | Retirement              | 21,000* | 1,000        | Plan Development   |               |  |  |  |  |
|   | 6.                                   | Visitor                 | 16,674  | 0            | Overhaul & Elevate |               |  |  |  |  |
|   | 7.                                   | Start up                | 9,357   | 2,807        | Plan?              |               |  |  |  |  |
|   | 8.                                   | Agriculture             | 4,720   | 2,360        | Plan?              |               |  |  |  |  |
|   | 9.                                   | Film and Digital Media  | 3,500   | 0            | Strategy?          |               |  |  |  |  |
|   |                                      |                         |         |              |                    |               |  |  |  |  |