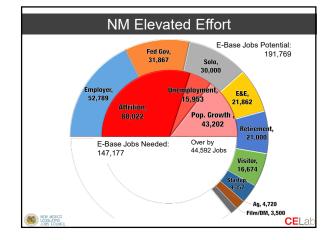

#### **Key Findings**

- The state and many of its communities are at risk of entering an economic death spiral in the decade ahead.
- Four of the state's seven planning districts could not identify enough potential job creation to avoid further contraction.
- Consensus estimates found 147,177 new e-base jobs are needed and 191,769 are possible with elevated strategic effort.
- Two of the organized program theaters with highest potential are underfunded and four lack formal organization.
- While the challenges are complex and daunting, solving them is not as difficult to as it might seem.
- Counties and regions lack the common planning and accountability system and resources needed to describe prescriptive action.
- Correcting the current trajectory will require an elevated level of thinking, planning, investment and accountability.