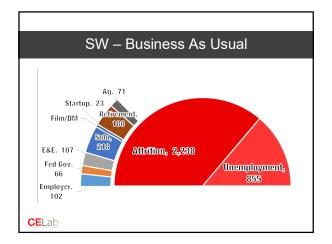

| Regional Assessment Update |               |                     |                    |           |  |  |  |
|----------------------------|---------------|---------------------|--------------------|-----------|--|--|--|
| Region                     | E-base needed | E-base<br>Potential | Program<br>Reliant | Over/Unde |  |  |  |
| North Central              | 19,350        | 20,505              | 12,807             | 1,15      |  |  |  |
| Eastern Plains             | 4,174         | 3,257               | 2,120              | (917      |  |  |  |
| Southeast                  | 24,987        | 29,280              | 22,860             | 4,29      |  |  |  |
| South Central              | 20,560        | 15,072              | 10,471             | (5,488    |  |  |  |
| Southwest                  | 3,010         | 2,812               | 1,905              | (198      |  |  |  |
| Northwest                  | 15,985        | 10,980              | 8,104              | (5,005    |  |  |  |
| Mid Region                 | 59,111        | 85,450              | 63,548             | 26,33     |  |  |  |