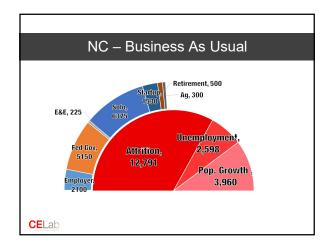

| Regional Assessment Update |               |                     |                    |           |  |  |  |
|----------------------------|---------------|---------------------|--------------------|-----------|--|--|--|
| Region                     | E-base needed | E-base<br>Potential | Program<br>Reliant | Over/Unde |  |  |  |
| North Central              | 19,350        | 20,505              | 12,807             | 1,15      |  |  |  |
| Eastern Plains             | 4,174         | 3,257               | 2,120              | (917      |  |  |  |
| Southeast                  | 24,987        | 29,280              | 22,860             | 4,29      |  |  |  |
| South Central              | 20,560        | 15,072              | 10,471             | (5,488    |  |  |  |
| Southwest                  | 3,010         | 2,812               | 1,905              | (198      |  |  |  |
| Northwest                  | 15,985        | 10,980              | 8,104              | (5,005    |  |  |  |
| Mid Region                 | 59,111        | 85,450              | 63,548             | 26,33     |  |  |  |

| ۲ | NEW ME<br>LEGISLA<br>JOBS C          | DXICO<br>TIVE<br>OUNCIL |         |              |                    | <b>CE</b> Lab |  |  |  |  |
|---|--------------------------------------|-------------------------|---------|--------------|--------------------|---------------|--|--|--|--|
|   | Economic Base Job Creation Potential |                         |         |              |                    |               |  |  |  |  |
|   | Prog                                 | ram Theaters: Pot       | ential  | Biz as Usual | Implied Action     |               |  |  |  |  |
|   | 1.                                   | Employer                | 52,789  | 32,789       | Overhaul & Elevate |               |  |  |  |  |
|   | 2.                                   | Federal Government      | 31,867  | 31,867       | Strategy?          |               |  |  |  |  |
|   | 3.                                   | Solowork                | 30,000* | 8,940        | Pilot - Fund       |               |  |  |  |  |
|   | 4.                                   | Extractives and Energy  | 21,862  | 21,862       | Strategy?          |               |  |  |  |  |
|   | 5.                                   | Retirement              | 21,000* | 1,000        | Plan Development   |               |  |  |  |  |
|   | 6.                                   | Visitor                 | 16,674  | 0            | Overhaul & Elevate |               |  |  |  |  |
|   | 7.                                   | Start up                | 9,357   | 2,807        | Plan?              |               |  |  |  |  |
|   | 8.                                   | Agriculture             | 4,720   | 2,360        | Plan?              |               |  |  |  |  |
|   | 9.                                   | Film and Digital Media  | 3,500   | 0            | Strategy?          |               |  |  |  |  |
|   |                                      |                         |         |              |                    |               |  |  |  |  |