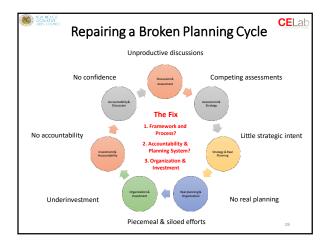

#### **Key Findings**

- The state and many of its communities are at risk of entering an economic death spiral in the decade ahead.
- Four of the state's seven planning districts could not identify enough potential job creation to avoid further contraction.
- Consensus estimates found 147,177 new e-base jobs are needed and 191,769 are possible with elevated strategic effort.
- Two of the organized program theaters with highest potential are underfunded and four lack formal organization.
- While the challenges are complex and daunting, solving them is not as difficult to as it might seem.
- Counties and regions lack the common planning and accountability system and resources needed to describe prescriptive action.
- Correcting the current trajectory will require an elevated level of thinking, planning, investment and accountability.

- 5. Establish a place in statute for Job Creation Economic development.
- Institutionalize assessment, planning, accountability and reporting – an office of economic planning and accountability – new data collection & analysis system.
- 7. Develop a critical path for implementation in 2019.