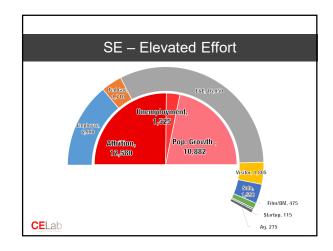

| Regional Assessment Update |               |                     |                    |           |  |  |  |
|----------------------------|---------------|---------------------|--------------------|-----------|--|--|--|
| Region                     | E-base needed | E-base<br>Potential | Program<br>Reliant | Over/Unde |  |  |  |
| North Central              | 19,350        | 20,505              | 12,807             | 1,15      |  |  |  |
| Eastern Plains             | 4,174         | 3,257               | 2,120              | (917      |  |  |  |
| Southeast                  | 24,987        | 29,280              | 22,860             | 4,29      |  |  |  |
| South Central              | 20,560        | 15,072              | 10,471             | (5,488    |  |  |  |
| Southwest                  | 3,010         | 2,812               | 1,905              | (198      |  |  |  |
| Northwest                  | 15,985        | 10,980              | 8,104              | (5,005    |  |  |  |
| Mid Region                 | 59,111        | 85,450              | 63,548             | 26,33     |  |  |  |