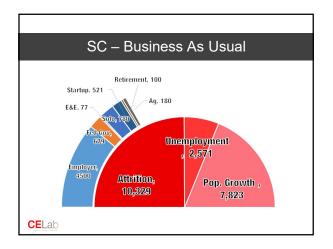

| Regional Assessment Update |               |                     |                    |           |  |  |  |
|----------------------------|---------------|---------------------|--------------------|-----------|--|--|--|
| Region                     | E-base needed | E-base<br>Potential | Program<br>Reliant | Over/Unde |  |  |  |
| North Central              | 19,350        | 20,505              | 12,807             | 1,15      |  |  |  |
| Eastern Plains             | 4,174         | 3,257               | 2,120              | (917      |  |  |  |
| Southeast                  | 24,987        | 29,280              | 22,860             | 4,29      |  |  |  |
| South Central              | 20,560        | 15,072              | 10,471             | (5,488    |  |  |  |
| Southwest                  | 3,010         | 2,812               | 1,905              | (198      |  |  |  |
| Northwest                  | 15,985        | 10,980              | 8,104              | (5,005    |  |  |  |
| Mid Region                 | 59,111        | 85,450              | 63,548             | 26,33     |  |  |  |