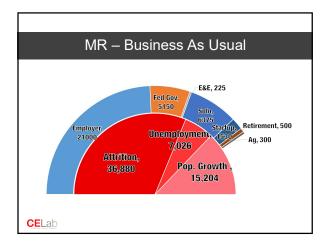

| Regional Assessment Update |               |                     |                    |           |  |  |  |
|----------------------------|---------------|---------------------|--------------------|-----------|--|--|--|
| Region                     | E-base needed | E-base<br>Potential | Program<br>Reliant | Over/Unde |  |  |  |
| North Central              | 19,350        | 20,505              | 12,807             | 1,15      |  |  |  |
| Eastern Plains             | 4,174         | 3,257               | 2,120              | (917      |  |  |  |
| Southeast                  | 24,987        | 29,280              | 22,860             | 4,29      |  |  |  |
| South Central              | 20,560        | 15,072              | 10,471             | (5,488    |  |  |  |
| Southwest                  | 3,010         | 2,812               | 1,905              | (198      |  |  |  |
| Northwest                  | 15,985        | 10,980              | 8,104              | (5,005    |  |  |  |
| Mid Region                 | 59,111        | 85,450              | 63,548             | 26,33     |  |  |  |

| ۲ | NEW ME<br>LEGISLA<br>JOBS C          | DXICO<br>TIVE<br>OUNCIL |         |              |                    | <b>CE</b> Lab |  |  |  |  |
|---|--------------------------------------|-------------------------|---------|--------------|--------------------|---------------|--|--|--|--|
|   | Economic Base Job Creation Potential |                         |         |              |                    |               |  |  |  |  |
|   | Prog                                 | ram Theaters: Pot       | ential  | Biz as Usual | Implied Action     |               |  |  |  |  |
|   | 1.                                   | Employer                | 52,789  | 32,789       | Overhaul & Elevate |               |  |  |  |  |
|   | 2.                                   | Federal Government      | 31,867  | 31,867       | Strategy?          |               |  |  |  |  |
|   | 3.                                   | Solowork                | 30,000* | 8,940        | Pilot - Fund       |               |  |  |  |  |
|   | 4.                                   | Extractives and Energy  | 21,862  | 21,862       | Strategy?          |               |  |  |  |  |
|   | 5.                                   | Retirement              | 21,000* | 1,000        | Plan Development   |               |  |  |  |  |
|   | 6.                                   | Visitor                 | 16,674  | 0            | Overhaul & Elevate |               |  |  |  |  |
|   | 7.                                   | Start up                | 9,357   | 2,807        | Plan?              |               |  |  |  |  |
|   | 8.                                   | Agriculture             | 4,720   | 2,360        | Plan?              |               |  |  |  |  |
|   | 9.                                   | Film and Digital Media  | 3,500   | 0            | Strategy?          |               |  |  |  |  |
|   |                                      |                         |         |              |                    |               |  |  |  |  |