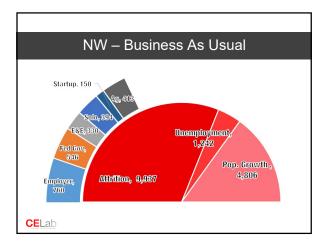

| Regional Assessment Update |               |                     |                    |           |  |  |  |
|----------------------------|---------------|---------------------|--------------------|-----------|--|--|--|
| Region                     | E-base needed | E-base<br>Potential | Program<br>Reliant | Over/Unde |  |  |  |
| North Central              | 19,350        | 20,505              | 12,807             | 1,15      |  |  |  |
| Eastern Plains             | 4,174         | 3,257               | 2,120              | (917      |  |  |  |
| Southeast                  | 24,987        | 29,280              | 22,860             | 4,29      |  |  |  |
| South Central              | 20,560        | 15,072              | 10,471             | (5,488    |  |  |  |
| Southwest                  | 3,010         | 2,812               | 1,905              | (198      |  |  |  |
| Northwest                  | 15,985        | 10,980              | 8,104              | (5,005    |  |  |  |
| Mid Region                 | 59,111        | 85,450              | 63,548             | 26,33     |  |  |  |