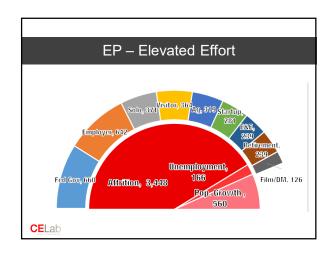

| Regional Assessment Update |               |                     |                    |           |  |  |  |
|----------------------------|---------------|---------------------|--------------------|-----------|--|--|--|
| Region                     | E-base needed | E-base<br>Potential | Program<br>Reliant | Over/Unde |  |  |  |
| North Central              | 19,350        | 20,505              | 12,807             | 1,15      |  |  |  |
| Eastern Plains             | 4,174         | 3,257               | 2,120              | (917      |  |  |  |
| Southeast                  | 24,987        | 29,280              | 22,860             | 4,29      |  |  |  |
| South Central              | 20,560        | 15,072              | 10,471             | (5,488    |  |  |  |
| Southwest                  | 3,010         | 2,812               | 1,905              | (198      |  |  |  |
| Northwest                  | 15,985        | 10,980              | 8,104              | (5,005    |  |  |  |
| Mid Region                 | 59,111        | 85,450              | 63,548             | 26,33     |  |  |  |

#### **Key Findings**

- The state and many of its communities are at risk of entering an economic death spiral in the decade ahead.
- Four of the state's seven planning districts could not identify enough potential job creation to avoid further contraction.
- Consensus estimates found 147,177 new e-base jobs are needed and 191,769 are possible with elevated strategic effort.
- Two of the organized program theaters with highest potential are underfunded and four lack formal organization.
- While the challenges are complex and daunting, solving them is not as difficult to as it might seem.
- Counties and regions lack the common planning and accountability system and resources needed to describe prescriptive action.
- Correcting the current trajectory will require an elevated level of thinking, planning, investment and accountability.