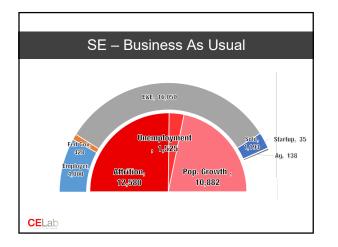

| Regional Assessment Update |               |                     |                    |           |  |  |  |
|----------------------------|---------------|---------------------|--------------------|-----------|--|--|--|
| Region                     | E-base needed | E-base<br>Potential | Program<br>Reliant | Over/Unde |  |  |  |
| North Central              | 19,350        | 20,505              | 12,807             | 1,15      |  |  |  |
| Eastern Plains             | 4,174         | 3,257               | 2,120              | (917      |  |  |  |
| Southeast                  | 24,987        | 29,280              | 22,860             | 4,29      |  |  |  |
| South Central              | 20,560        | 15,072              | 10,471             | (5,488    |  |  |  |
| Southwest                  | 3,010         | 2,812               | 1,905              | (198      |  |  |  |
| Northwest                  | 15,985        | 10,980              | 8,104              | (5,005    |  |  |  |
| Mid Region                 | 59,111        | 85,450              | 63,548             | 26,33     |  |  |  |