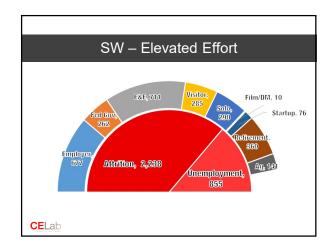

| Regional Assessment Update |               |                     |                    |           |  |  |  |
|----------------------------|---------------|---------------------|--------------------|-----------|--|--|--|
| Region                     | E-base needed | E-base<br>Potential | Program<br>Reliant | Over/Unde |  |  |  |
| North Central              | 19,350        | 20,505              | 12,807             | 1,15      |  |  |  |
| Eastern Plains             | 4,174         | 3,257               | 2,120              | (917      |  |  |  |
| Southeast                  | 24,987        | 29,280              | 22,860             | 4,29      |  |  |  |
| South Central              | 20,560        | 15,072              | 10,471             | (5,488    |  |  |  |
| Southwest                  | 3,010         | 2,812               | 1,905              | (198      |  |  |  |
| Northwest                  | 15,985        | 10,980              | 8,104              | (5,005    |  |  |  |
| Mid Region                 | 59,111        | 85,450              | 63,548             | 26,33     |  |  |  |