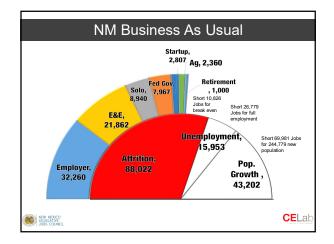

| ۲ | NEW ME<br>LEGISLA<br>JOBS C          | DXICO<br>TIVE<br>OUNCIL |         |              |                    | <b>CE</b> Lab |  |  |  |  |
|---|--------------------------------------|-------------------------|---------|--------------|--------------------|---------------|--|--|--|--|
|   | Economic Base Job Creation Potential |                         |         |              |                    |               |  |  |  |  |
|   | Prog                                 | ram Theaters: Pot       | ential  | Biz as Usual | Implied Action     |               |  |  |  |  |
|   | 1.                                   | Employer                | 52,789  | 32,789       | Overhaul & Elevate |               |  |  |  |  |
|   | 2.                                   | Federal Government      | 31,867  | 31,867       | Strategy?          |               |  |  |  |  |
|   | 3.                                   | Solowork                | 30,000* | 8,940        | Pilot - Fund       |               |  |  |  |  |
|   | 4.                                   | Extractives and Energy  | 21,862  | 21,862       | Strategy?          |               |  |  |  |  |
|   | 5.                                   | Retirement              | 21,000* | 1,000        | Plan Development   |               |  |  |  |  |
|   | 6.                                   | Visitor                 | 16,674  | 0            | Overhaul & Elevate |               |  |  |  |  |
|   | 7.                                   | Start up                | 9,357   | 2,807        | Plan?              |               |  |  |  |  |
|   | 8.                                   | Agriculture             | 4,720   | 2,360        | Plan?              |               |  |  |  |  |
|   | 9.                                   | Film and Digital Media  | 3,500   | 0            | Strategy?          |               |  |  |  |  |
|   |                                      |                         |         |              |                    |               |  |  |  |  |