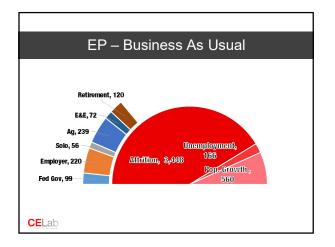

| Regional Assessment Update |               |                     |                    |           |  |  |  |
|----------------------------|---------------|---------------------|--------------------|-----------|--|--|--|
| Region                     | E-base needed | E-base<br>Potential | Program<br>Reliant | Over/Unde |  |  |  |
| North Central              | 19,350        | 20,505              | 12,807             | 1,15      |  |  |  |
| Eastern Plains             | 4,174         | 3,257               | 2,120              | (917      |  |  |  |
| Southeast                  | 24,987        | 29,280              | 22,860             | 4,29      |  |  |  |
| South Central              | 20,560        | 15,072              | 10,471             | (5,488    |  |  |  |
| Southwest                  | 3,010         | 2,812               | 1,905              | (198      |  |  |  |
| Northwest                  | 15,985        | 10,980              | 8,104              | (5,005    |  |  |  |
| Mid Region                 | 59,111        | 85,450              | 63,548             | 26,33     |  |  |  |

| ۲ | NEW ME<br>LEGISLA<br>JOBS C          | DXICO<br>TIVE<br>OUNCIL |         |              |                    | <b>CE</b> Lab |  |  |  |  |
|---|--------------------------------------|-------------------------|---------|--------------|--------------------|---------------|--|--|--|--|
|   | Economic Base Job Creation Potential |                         |         |              |                    |               |  |  |  |  |
|   | Prog                                 | ram Theaters: Pot       | ential  | Biz as Usual | Implied Action     |               |  |  |  |  |
|   | 1.                                   | Employer                | 52,789  | 32,789       | Overhaul & Elevate |               |  |  |  |  |
|   | 2.                                   | Federal Government      | 31,867  | 31,867       | Strategy?          |               |  |  |  |  |
|   | 3.                                   | Solowork                | 30,000* | 8,940        | Pilot - Fund       |               |  |  |  |  |
|   | 4.                                   | Extractives and Energy  | 21,862  | 21,862       | Strategy?          |               |  |  |  |  |
|   | 5.                                   | Retirement              | 21,000* | 1,000        | Plan Development   |               |  |  |  |  |
|   | 6.                                   | Visitor                 | 16,674  | 0            | Overhaul & Elevate |               |  |  |  |  |
|   | 7.                                   | Start up                | 9,357   | 2,807        | Plan?              |               |  |  |  |  |
|   | 8.                                   | Agriculture             | 4,720   | 2,360        | Plan?              |               |  |  |  |  |
|   | 9.                                   | Film and Digital Media  | 3,500   | 0            | Strategy?          |               |  |  |  |  |
|   |                                      |                         |         |              |                    |               |  |  |  |  |