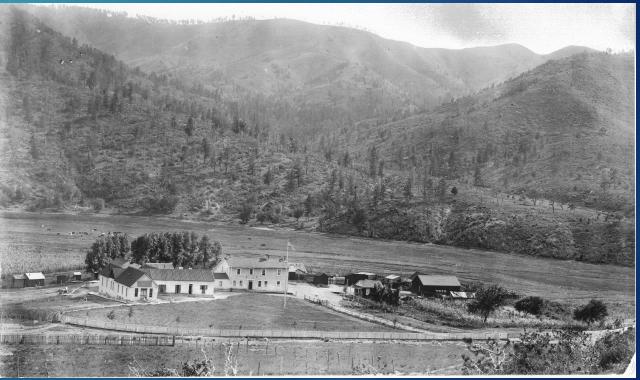

### Many changes in our landscape...

Photos taken circa 1900, when the floodplains where the main town of Mescalero is now located were largely uninhabited..