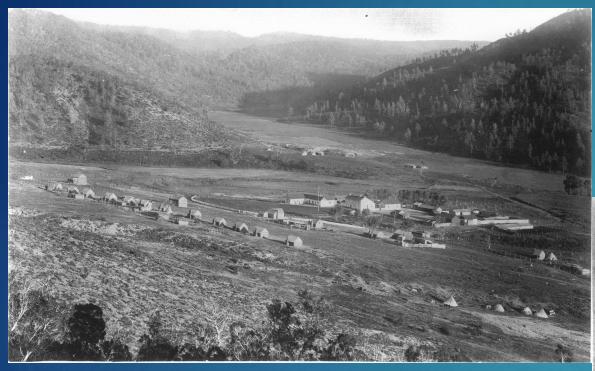

### Many changes in our landscape...

Photos taken circa 1900, when the floodplains where the main town of Mescalero is now located were largely uninhabited..