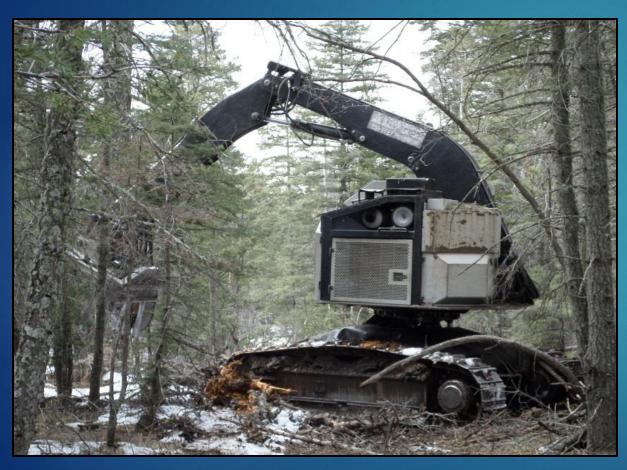

## Commercial harvest used as first line management tool

## Follow-up fuels treatments with Tribal Thinning Crew