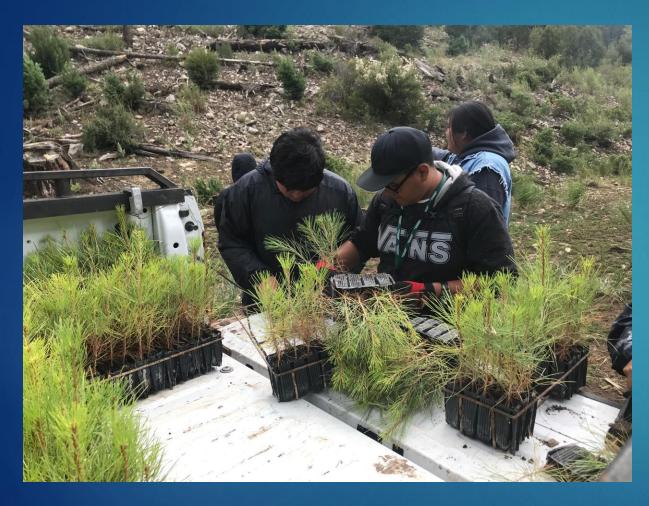

ns where the main town of Mescalero is now located were largely uninhabited..



## Landscape Changes

- Draining of wetlands & installation of tile drains in 1930's Civilian Conservation Corps (CCC) project
- Development into floodplains and wetlands
- Increased tree densities on slopes around Mescalero
- Introduction & proliferation of non-native species, such as Siberian Elm



## Long History of Forest Management Work



# We started by "armoring" along our southern boundary







## Commercial harvest used as first line management tool





### Uneven-aged management - Preferred



Focus on removing severe dwarf mistletoe

infection



## Follow-up fuels treatments with Tribal Thinning Crew





## And prescribed burning, when we can...





## & Coordination with Youth Development





#### We Have Our Share of Wildfires



## 2012 Little Bear Fire, occurred along the

boundary with Lincoln Natl Forest





#### Whitetail Fire March 2016, Cool Surface Fire



Soldier Canyon Fire, June 2018, approximately 1,500 acres burned within main community of Mescalero



## Ongoing problems with post-fire flooding



### And our community located in floodplain



### What else are we doing to mitigate?

#### **FUTURE PLANS:**

- Drainage Management Study
- Recommendations to Tribal Council to locate new buildings and residences OUT OF HARMS WAY, i.e. Zoning
- ► Educate our public

#### And That's All Folks! - 'Ixéhe