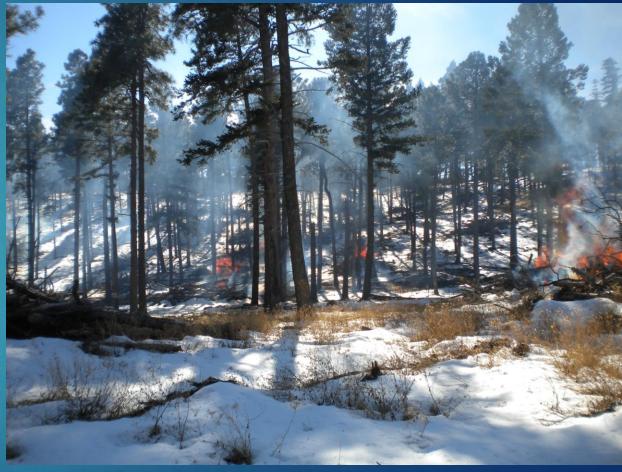

Photos taken circa 1900, when the floodplains where the main town of Mescalero is now located were largely uninhabited..



## Landscape Changes

- Draining of wetlands & installation of tile drains in 1930's Civilian Conservation Corps (CCC) project
- Development into floodplains and wetlands
- Increased tree densities on slopes around Mescalero
- Introduction & proliferation of non-native species, such as Siberian Elm



## Long History of Forest Management Work



# We started by "armoring" along our southern boundary







## Commercial harvest used as first line management tool





### Uneven-aged management - Preferred



Focus on removing severe dwarf mistletoe

infection



## Follow-up fuels treatments with Tribal Thinning Crew





## And prescribed burning, when we can...





## & Coordination with Youth Development





#### We Have Our Share of Wildfires



## 2012 Little Bear Fire, occurred along the

boundary with Lincoln Natl Forest





#### Whitetail Fire March 2016, Cool Surface Fire



Soldier Canyon Fire, June 2018, approximately 1,500 acres burned within main community of Mescalero



## Ongoing problems with post-fire flooding



### And our community located in floodplain



### What else are we doing to mitigate?

#### **FUTURE PLANS:**

- Drainage Management Study
- Recommendations to Tribal Council to locate new buildings and residences OUT OF HARMS WAY, i.e. Zoning
- ► Educate our public

#### And That's All Folks! - 'Ixéhe