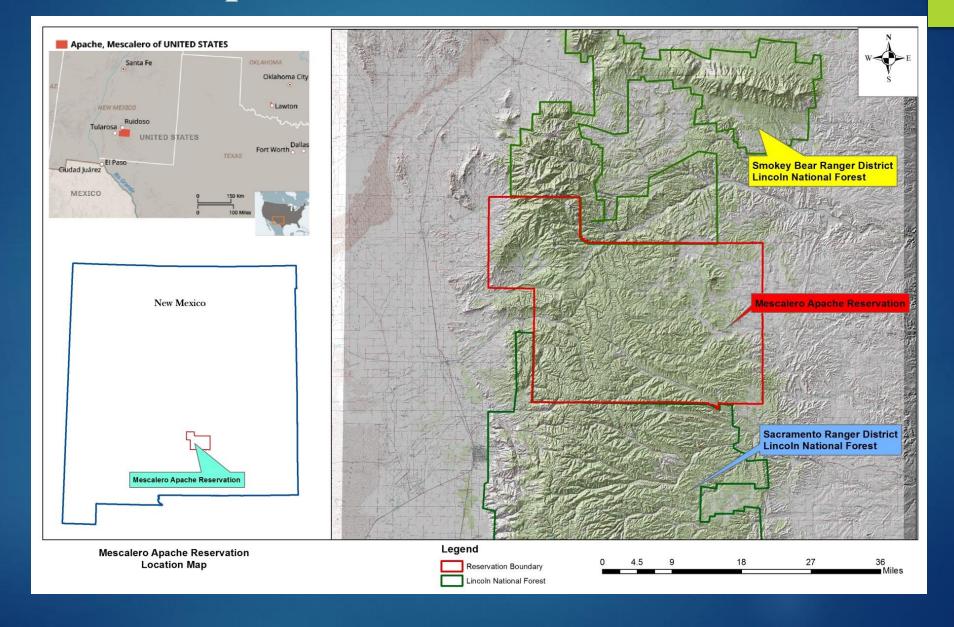

### Mescalero Apache Tribe

Division of Resource
Management & Protection

#### Mescalero Apache Reservation, ~460,000 Acres



### Many changes in our landscape...



Photos taken circa 1900, when the floodplains where the main town of Mescalero is now located were largely uninhabited..



## Landscape Changes

- Draining of wetlands & installation of tile drains in 1930's Civilian Conservation Corps (CCC) project
- Development into floodplains and wetlands
- Increased tree densities on slopes around Mescalero
- Introduction & proliferation of non-native species, such as Siberian Elm



## Long History of Forest Management Work



# We started by "armoring" along our southern boundary







## Commercial harvest used as first line management tool





### Uneven-aged management - Preferred



Focus on removing severe dwarf mistletoe

infection



## Follow-up fuels treatments with Tribal Thinning Crew





## A