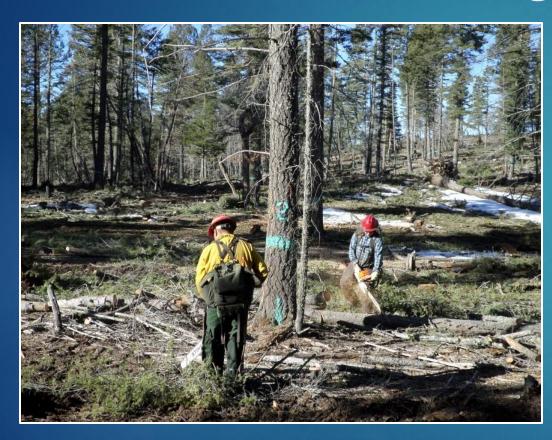

Acres



### Many changes in our landscape...



Photos taken circa 1900, when the floodplains where the main town of Mescalero is now located were largely uninhabited..



## Landscape Changes

- Draining of wetlands & installation of tile drains in 1930's Civilian Conservation Corps (CCC) project
- Development into floodplains and wetlands
- Increased tree densities on slopes around Mescalero
- Introduction & proliferation of non-native species, such as Siberian Elm



## Long History of Forest Management Work



# We started by "armoring" along our southern boundary







## Commercial harvest used as first line management tool





### Uneven-aged management - Preferred



Focus on removing severe dwarf mistletoe

infection



## Follow-up fuels treatments with Tribal Thinning Crew





## And prescribed burning, when we can...





## & Coordination with Youth Development





#### We Have Our Share of Wildfires



## 2012 Little Bear Fire, occurred along the

boundary with Lincoln Natl Forest





#### Whitetail Fire March 2016, Cool Surface Fire



Soldier Canyon Fire, June 2018, approximately 1,500 acres burned within main community of Mescalero



## Ongoing problems with post-fire flooding



### And our community located in floodplain



### What else are we doing to mitigate?

#### **FUTURE PLANS:**

- Drainage Management Study
- Recommendations to Tribal Council to locate new buildings and residences OUT OF HARMS WAY, i.e. Zoning
- ► Educate our public

#### And That's All Folks! - 'Ixéhe