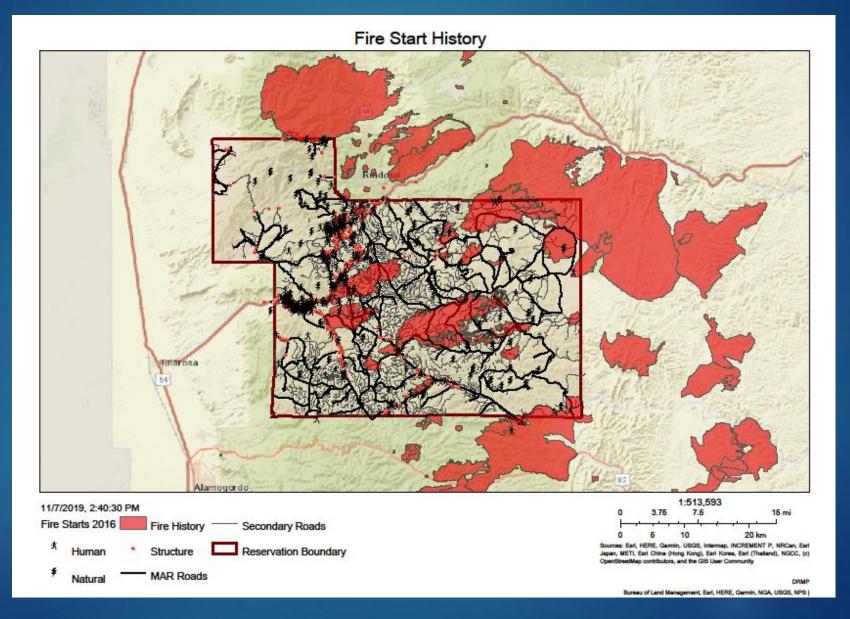

w located were largely uninhabited..



## Landscape Changes

- Draining of wetlands & installation of tile drains in 1930's Civilian Conservation Corps (CCC) project
- Development into floodplains and wetlands
- Increased tree densities on slopes around Mescalero
- Introduction & proliferation of non-native species, such as Siberian Elm



## Long History of Forest Management Work



# We started by "armoring" along our southern boundary







## Commercial harvest used as first line management tool





### Uneven-aged management - Preferred



Focus on removing severe dwarf mistletoe

infection



## Follow-up fuels treatments with Tribal Thinning Crew





## And prescribed burning, when we can...





## & Coordination with Youth Development





#### We Have Our Share of Wildfires



## 2012 Little Bear Fire, occurred along the

boundary with Lincoln Natl Forest





#### Whitetail Fire March 2016, Cool Surface Fire



Soldier Canyon Fire, June 2018, approximately 1,500 acres burned within main community of Mescalero



## Ongoing problems with post-fire flooding



### And our community located in floodplain



### What else are we doing to mitigate?

#### **FUTURE PLANS:**

- Drainage Management Study
- Recommendations to Tribal Council to locate new buildings and residences OUT OF HARMS WAY, i.e. Zoning
- ► Educate our public

#### And That's All Folks! - 'Ixéhe