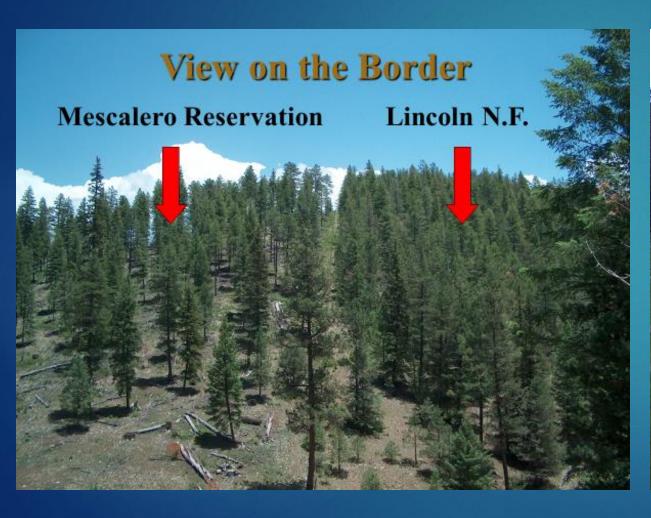

# We started by "armoring" along our southern boundary

## 2012 Little Bear Fire, occurred along the

boundary with Lincoln Natl Forest