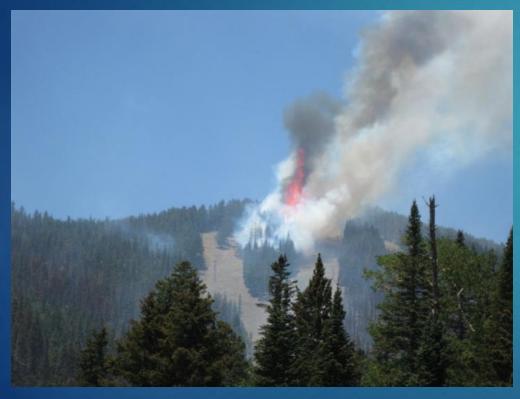

s & installation of tile drains in 1930's Civilian Conservation Corps (CCC) project
- Development into floodplains and wetlands
- Increased tree densities on slopes around Mescalero
- Introduction & proliferation of non-native species, such as Siberian Elm



## Long History of Forest Management Work



# We started by "armoring" along our southern boundary







## Commercial harvest used as first line management tool





### Uneven-aged management - Preferred



Focus on removing severe dwarf mistletoe

infection



## Follow-up fuels treatments with Tribal Thinning Crew





## And prescribed burning, when we can...





## & Coordination with Youth Development





#### We Have Our Share of Wildfires



## 2012 Little Bear Fire, occurred along the

boundary with Lincoln Natl Forest





#### Whitetail Fire March 2016, Cool Surface Fire



Soldier Canyon Fire, June 2018, approximately 1,500 acres burned within main community of Mescalero



## Ongoing problems with post-fire flooding



### And our community located in floodplain



### What else are we doing to mitigate?

#### **FUTURE PLANS:**

- Drainage Management Study
- Recommendations to Tribal Council to locate new buildings and residences OUT OF HARMS WAY, i.e. Zoning
- ► Educate our public

#### And That's All Folks! - 'Ixéhe