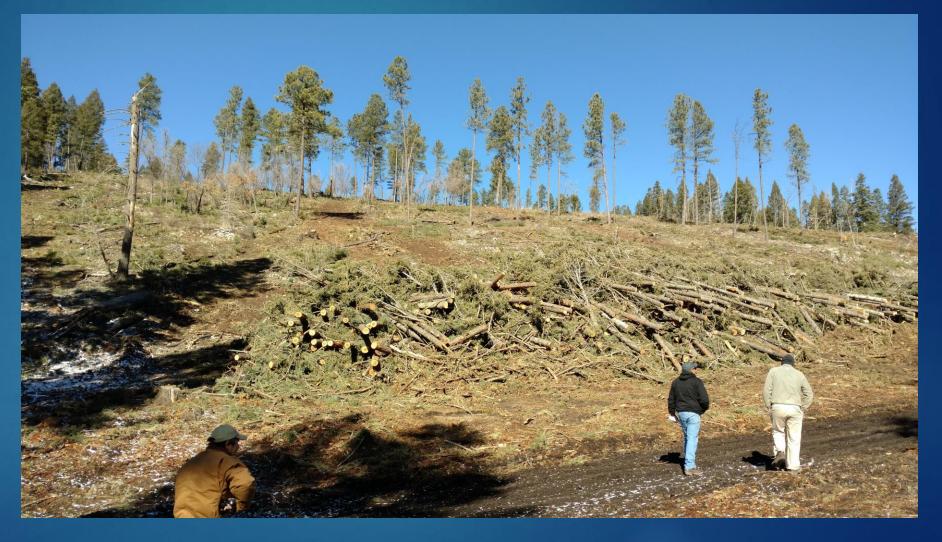

t & Protection

#### Mescalero Apache Reservation, ~460,000 Acres



### Many changes in our landscape...



Photos taken circa 1900, when the floodplains where the main town of Mescalero is now located were largely uninhabited..



## Landscape Changes

- Draining of wetlands & installation of tile drains in 1930's Civilian Conservation Corps (CCC) project
- Development into floodplains and wetlands
- Increased tree densities on slopes around Mescalero
- Introduction & proliferation of non-native species, such as Siberian Elm



## Long History of Forest Management Work



# We started by "armoring" along our southern boundary







## Commercial harvest used as first line management tool





### Uneven-aged management - Preferred



Focus on removing severe dwarf mistletoe

infection



## Follow-up fuels treatments with Tribal Thinning Crew





## And prescribed burning, when we can...





## & Coordination with Youth Development





#### We Have Our Share of Wildfires



## 2012 Little Bear Fire, occurred along the

boundary with Lincoln Natl Forest





#### Whitetail Fire March 2016, Cool Surface Fire



Soldier Canyon Fire, June 2018, approximately 1,500 acres burned within main community of Mescalero



## Ongoing problems with post-fire flooding



### And our community located in floodplain



### What else are we doing to mitigate?

#### **FUTURE PLANS:**

- Drainage Management Study
- Recommendations to Tribal Council to locate new buildings and residences OUT OF HARMS WAY, i.e. Zoning
- ► Educate our public

#### And That's All Folks! - 'Ixéhe