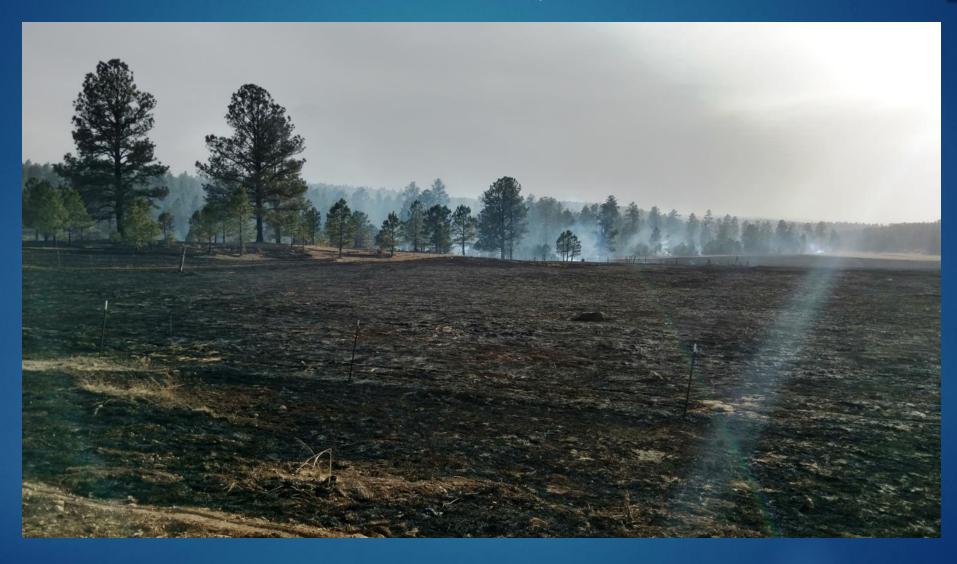

#### Whitetail Fire March 2016, Cool Surface Fire

Soldier Canyon Fire, June 2018, approximately 1,500 acres burned within main community of Mescalero