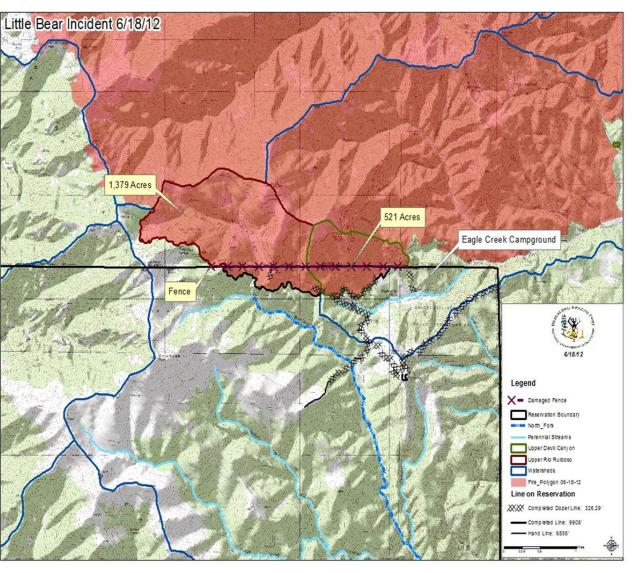

& installation of tile drains in 1930's Civilian Conservation Corps (CCC) project
- Development into floodplains and wetlands
- Increased tree densities on slopes around Mescalero
- Introduction & proliferation of non-native species, such as Siberian Elm



## Long History of Forest Management Work



# We started by "armoring" along our southern boundary







## Commercial harvest used as first line management tool





### Uneven-aged management - Preferred



Focus on removing severe dwarf mistletoe

infection



## Follow-up fuels treatments with Tribal Thinning Crew





## And prescribed burning, when we can...





## & Coordination with Youth Development





#### We Have Our Share of Wildfires



## 2012 Little Bear Fire, occurred along the

boundary with Lincoln Natl Forest





#### Whitetail Fire March 2016, Cool Surface Fire



Soldier Canyon Fire, June 2018, approximately 1,500 acres burned within main community of Mescalero



## Ongoing problems with post-fire flooding



### And our community located in floodplain



### What else are we doing to mitigate?

#### **FUTURE PLANS:**

- Drainage Management Study
- Recommendations to Tribal Council to locate new buildings and residences OUT OF HARMS WAY, i.e. Zoning
- ► Educate our public

#### And That's All Folks! - 'Ixéhe