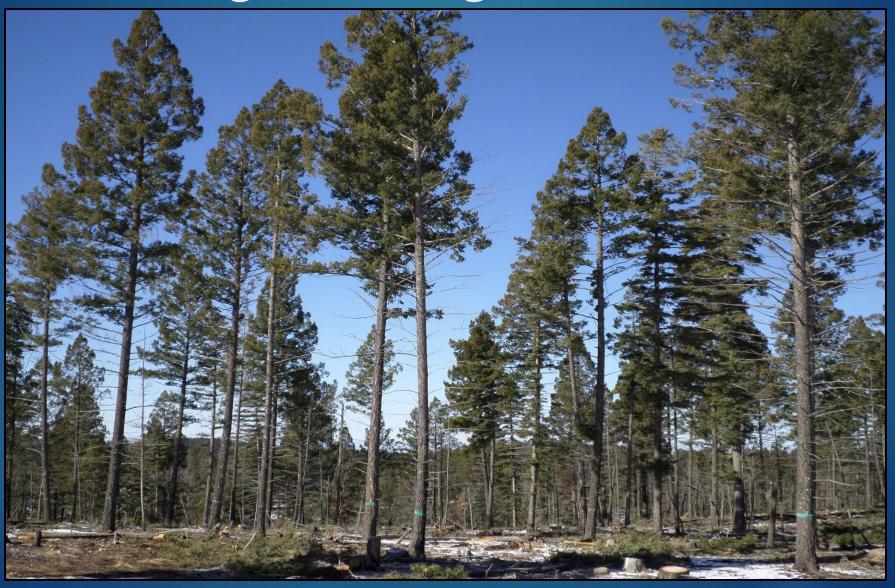

### Uneven-aged management - Preferred

Focus on removing severe dwarf mistletoe

infection