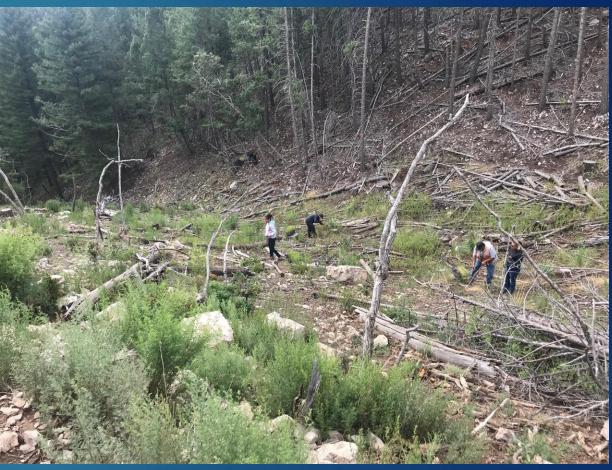

where the main town of Mescalero is now located were largely uninhabited..



## Landscape Changes

- Draining of wetlands & installation of tile drains in 1930's Civilian Conservation Corps (CCC) project
- Development into floodplains and wetlands
- Increased tree densities on slopes around Mescalero
- Introduction & proliferation of non-native species, such as Siberian Elm



## Long History of Forest Management Work



# We started by "armoring" along our southern boundary







## Commercial harvest used as first line management tool





### Uneven-aged management - Preferred



Focus on removing severe dwarf mistletoe

infection



## Follow-up fuels treatments with Tribal Thinning Crew





## And prescribed burning, when we can...





## & Coordination with Youth Development





#### We Have Our Share of Wildfires



## 2012 Little Bear Fire, occurred along the

boundary with Lincoln Natl Forest





#### Whitetail Fire March 2016, Cool Surface Fire



Soldier Canyon Fire, June 2018, approximately 1,500 acres burned within main community of Mescalero



## Ongoing problems with post-fire flooding



### And our community located in floodplain



### What else are we doing to mitigate?

#### **FUTURE PLANS:**

- Drainage Management Study
- Recommendations to Tribal Council to locate new buildings and residences OUT OF HARMS WAY, i.e. Zoning
- ► Educate our public

#### And That's All Folks! - 'Ixéhe