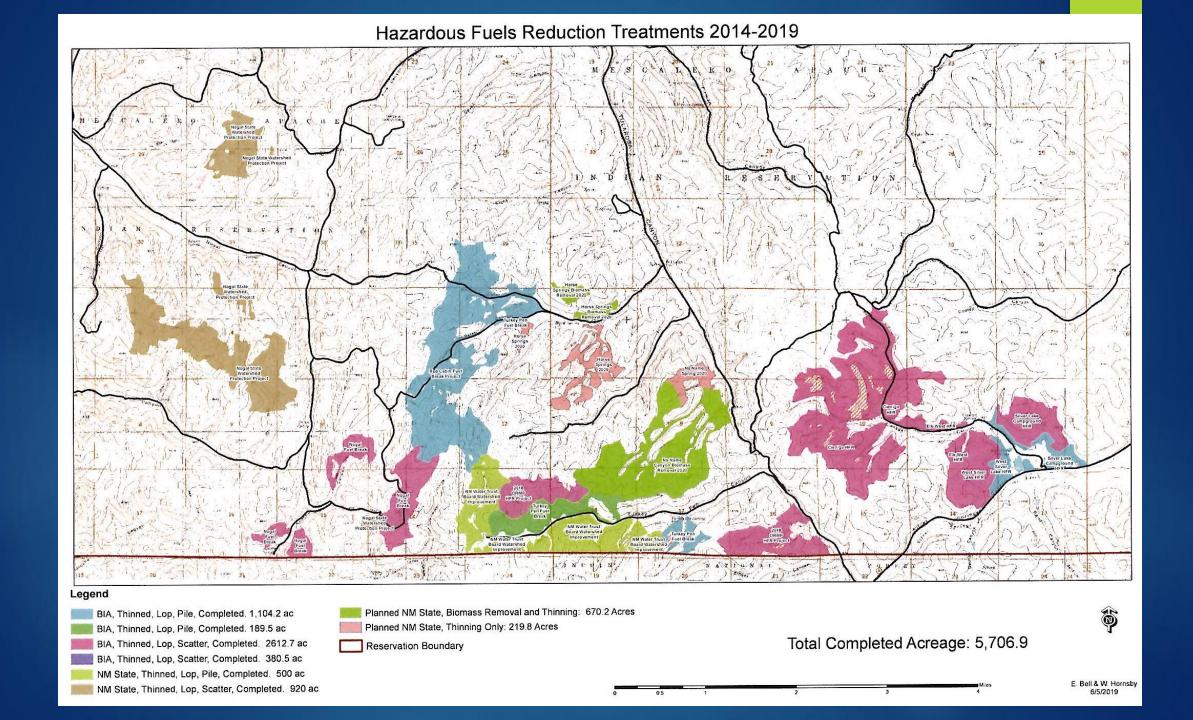

## Long History of Forest Management Work

## Commercial harvest used as first line management tool

### Uneven-aged management - Preferred

Focus on removing severe dwarf mistletoe

infection

## Follow-up fuels treatments with Tribal Thinning Crew