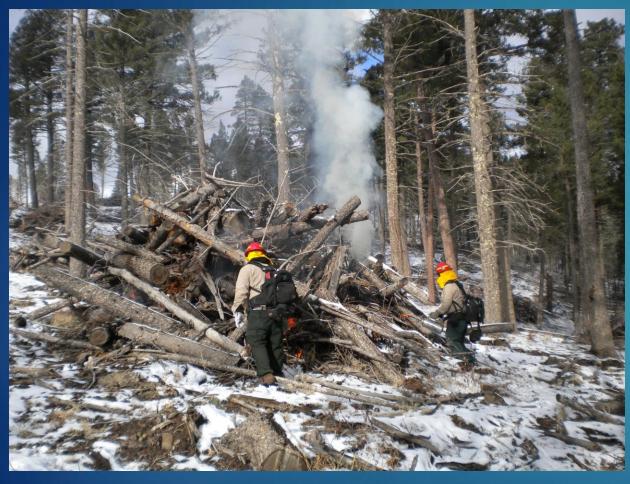

Photos taken circa 1900, when the floodplains where the main town of Mescalero is now located were largely uninhabited..



## Landscape Changes

- Draining of wetlands & installation of tile drains in 1930's Civilian Conservation Corps (CCC) project
- Development into floodplains and wetlands
- Increased tree densities on slopes around Mescalero
- Introduction & proliferation of non-native species, such as Siberian Elm



## Long History of Forest Management Work



# We started by "armoring" along our southern boundary







## Commercial harvest used as first line management tool





### Uneven-aged management - Preferred



Focus on removing severe dwarf mistletoe

infection



## Follow-up fuels treatments with Tribal Thinning Crew





## And prescribed burning, when we can...





## & Coordination with Youth Development





#### We Have Our Share of Wildfires



## 2012 Little Bear Fire, occurred along the

boundary with Lincoln Natl Forest





#### Whitetail Fire March 2016, Cool Surface Fire



Soldier Canyon Fire, June 2018, approximately 1,500 acres burned within main community of Mescalero



## Ongoing problems with post-fire flooding



### And our community located in floodplain



### What else are we doing to mitigate?

#### **FUTURE PLANS:**

- Drainage Management Study
- Recommendations to Tribal Council to locate new buildings and residences OUT OF HARMS WAY, i.e. Zoning
- ► Educate our public

#### And That's All Folks! - 'Ixéhe