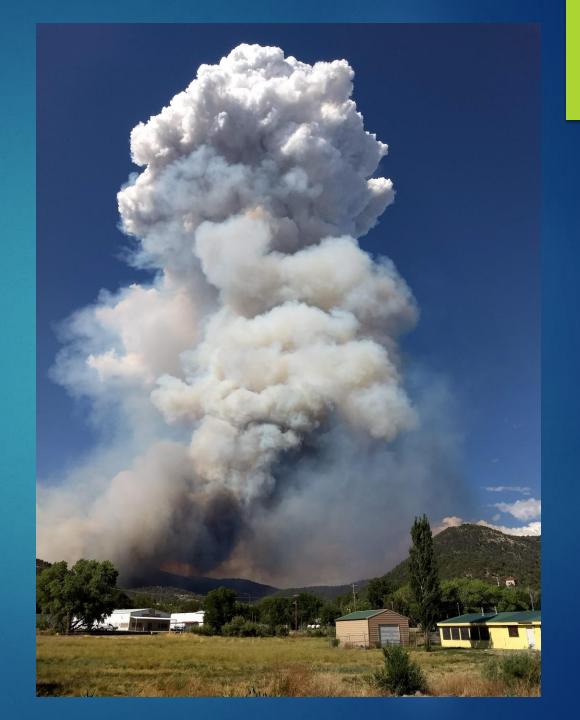

#### Whitetail Fire March 2016, Cool Surface Fire

Soldier Canyon Fire, June 2018, approximately 1,500 acres burned within main community of Mescalero