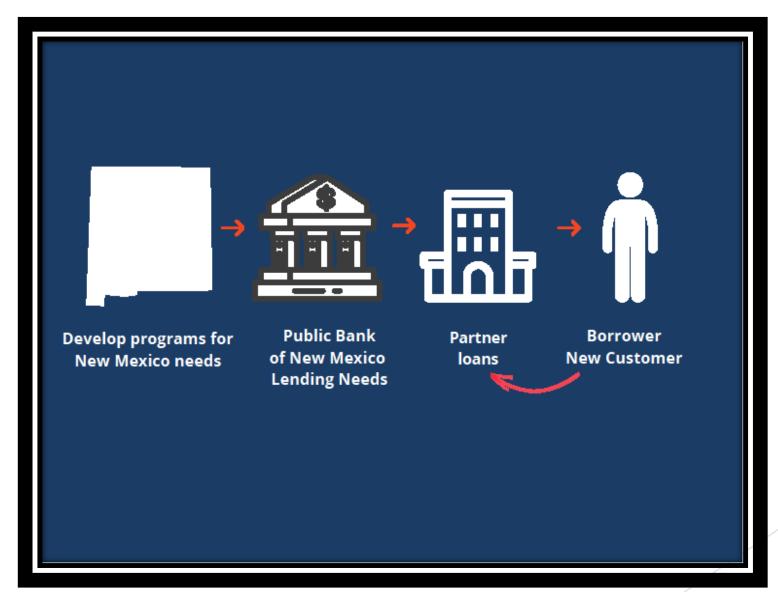

#### How the Bank Works

- Community needs identified—what business activity desired to enhance a thriving community?
- PB develops lending progs based on needs, priorities.
- ▶ PB partners with CB's, CU's, CDFI's—loan criteria developed and interest and admin fees determined; PB is a nonprofit and charges lower interest.
- Borrower brings business plan to CB, CU, CDFI.
- ▶ Loan made and administered by the latter with admin fee paid by PB.
- Bank creates a new customer.
- Community gains jobs, GRT and other revenue; people remain in community; money circulates in the community.